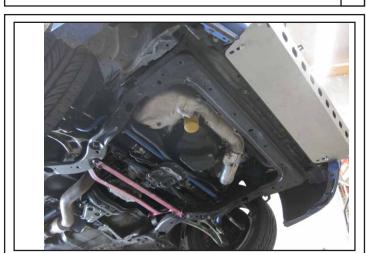

-18 x 1" Hex Bolt |                                                      |
| 2                | 3/8"-16 x 1" Hex Bolt   | 2   | 5/16" Lock Washer      |                                                      |
| 4                | 3/8"-16 x .75" Hex bolt | 2   | L-Brackets             |                                                      |
| 4                | 3/8"-16 Hex Nut         |     |                        |                                                      |

## INSTALLATION INSTRUCTIONS

1



Remove factory splash guard. Locate holes on lower bumper beam.



Locate the two holes in the lower bumper beam and insert (1) 3/8" Bolt Plate through each hole.

2



Attach the mounting brace to the lower bumper beam with (2) 3/8" Washers, (2) 3/8" Lock Washers, and (2) 3/8" Hex Nuts.



Attach Skid Guard to brace using (2) 3/8"-1" Hex Bolts, (2) 3/8" Lock Washers, and (2) 3/8" SAE Washers.

DISCLAIMER FOR RALLY INNOVATIONS PRODUCTS: Buyers assume all risk and liability whatsoever for the installation and the use of Rally Innovations products. Rally Innovations products are sold as decorative accessories and should not be relied upon as protection for the vehicle or occupants in the event of a collision or roll over. Vehicles equipped with a supplemental restraint system (air bag) deployed by impact should not be modified by any aftermarket Light Bar or Skid Guard without first consulting the vehicle manufacturer. Rally Innovations, a subsidiary of Pentech Automotive assumes no liability for injury, loss, incidental or consequential damages in the event of a collision or