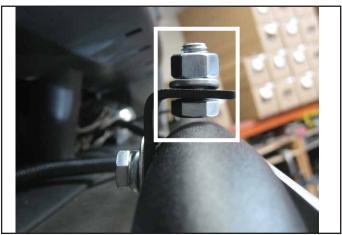

## INSTALLATION INSTRUCTIONS

1

Remove factory splash guard. Locate holes on lower bumper beam.

Locate the two holes in the lower bumper beam and insert (1) 3/8" Bolt Plate through each hole.

2

Attach the mounting brace to the lower bumper beam with (2) 3/8" Washers, (2) 3/8" Lock Washers, and (2) 3/8" Hex Nuts.

Attach Skid Guard to brace using (2) 3/8"-1" Hex Bolts, (2) 3/8" Lock Washers, and (2) 3/8" SAE Washers.

DISCLAIMER FOR RALLY INNOVATIONS PRODUCTS: Buyers assume all risk and liability whatsoever for the installation and the use of Rally Innovations products. Rally Innovations products are sold as decorative accessories and should not be relied upon as protection for the vehicle or occupants in the event of a collision or roll over. Vehicles equipped with a supplemental restraint system (air bag) deployed by impact should not be modified by any aftermarket Light Bar or Skid Guard without first consulting the vehicle manufacturer. Rally Innovations, a subsidiary of Pentech Automotive assumes no liability for injury, loss, incidental or consequential damages in the event of a collision or roll over.