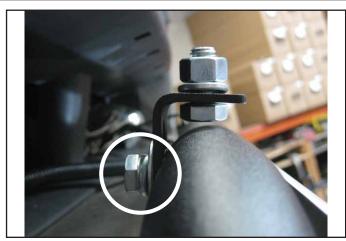

## INSTALLATION INSTRUCTIONS

1

Remove factory splash guard. Locate holes on lower bumper beam.

Locate the two holes in the lower bumper beam and insert (1) 3/8" Bolt Plate through each hole.

2

Attach the mounting brace to the lower bumper beam with (2) 3/8" Washers, (2) 3/8" Lock Washers, and (2) 3/8" Hex Nuts.

Attach Skid Guard to brace using (2) 3/8"-1" Hex Bolts, (2) 3/8" Lock Washers, and (2) 3/8" SAE Washers.

DISCLAIMER FOR RALLY INNOVATIONS PRODUCTS: Buyers assume all risk and liability whatsoever for the installation and the use of Rally Innovations products. Rally Innovations products are sold as decorative accessories and should not be relied upon as protection for the vehicle or occupants in the event of a collision or roll over. Vehicles equipped with a supplemental restraint system (air bag) deployed by impact should not be modified by any aftermarket Light Bar or Skid Guard without first consulting the vehicle manufacturer. Rally Innovations, a subsidiary of Pentech Automotive assumes no liability for injury, loss, incidental or consequential damages in the event of a collision or roll over.