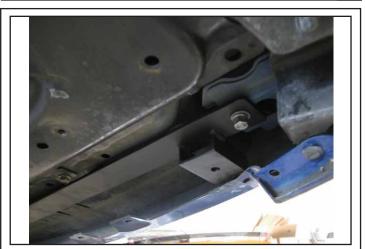

Assemble (2) L-Brackets with (1) 3/8"-.75" Hex Bolt, (1) 3/8" Lock Washer, and (1) 3/8" Hex Nut through the hole on each bracket.

Attach L-Brackets to Skid Guard tube with (1) 5/16" Hex Bolt, (1) 5/16" Lock Washer, and (1) 5/16" Flat Washer through the slot of each bracket.