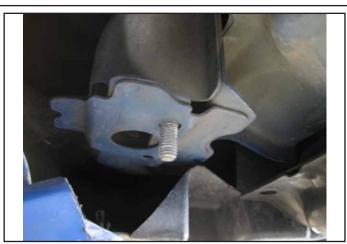

## INSTALLATION INSTRUCTIONS

1

Remove factory splash guard. Locate holes on lower bumper beam.

Locate the two holes in the lower bumper beam and insert (1) 3/8" Bolt Plate through each hole.

2

Attach the mounting brace to the lower bumper beam with (2) 3/8" Washers, (2) 3/8" Lock Washers, and (2) 3/8" Hex Nuts.

Attach Skid Guard to brace using (2) 3/8"-1" Hex Bolts, (2) 3/8" Lock Washers, and (2) 3/8" SAE Washers.

DISCLAIMER FOR RALLY INNOVATIONS PRODUCTS: Buyers assume all risk and liability whatsoever for the installation and the use of Rally Innovations products. Rally Innovations products are sold as decorative accessories and should not be relied upon as protection for the vehicle or occupants in the event of a collision or roll over. Vehicles equipped with a supplemental restraint system (air bag) deployed by impact should not be modified by any aftermarket Light Bar or Skid Guard without first consulting the vehicle manufacturer. Rally Innovations, a subsidiary of Pentech Automotive assumes no liability for injury, loss, incidental or consequential damages in the event of a collision or roll over.