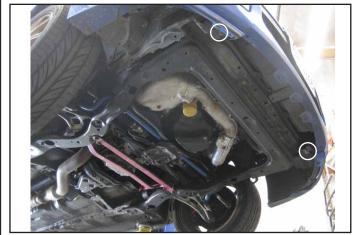

## INSTALLATION INSTRUCTIONS

1

Remove factory splash guard. Locate holes on lower bumper beam.

Locate the two holes in the lower bumper beam and insert (1) 3/8" Bolt Plate through each hole.

2

Attach the mounting brace to the lower bumper beam with (2) 3/8" Washers, (2) 3/8" Lock Washers, and (2) 3/8" Hex Nuts.