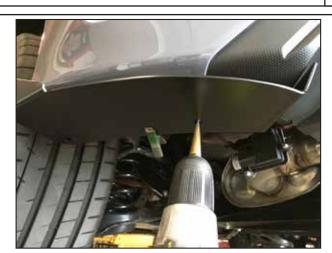

## INSTALLATION INSTRUCTIONS

Align the Rear Splitter to the front and inner edges of the rear bumper cover.

Mark the (2) holes onto the rear bumper cover.

2

Drill the (2) holes with a 3/8" Drill Bit.

Fasten with (1) 5/16" Buttonhead Screw, (1) Flat Washer, (1) Lock Washer, and (1) Hex Nut on each hole.