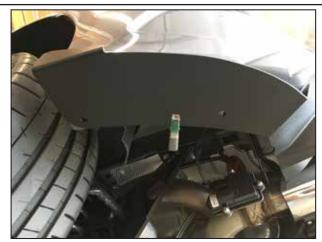

## INSTALLATION INSTRUCTIONS

Align the Rear Splitter to the front and inner edges of the rear bumper cover.

Mark the (2) holes onto the rear bumper cover.

2

Drill the (2) holes with a 3/8" Drill Bit.

Fasten with (1) 5/16" Buttonhead Screw, (1) Flat Washer, (1) Lock Washer, and (1) Hex Nut on each hole.