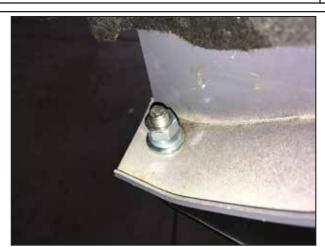

## INSTALLATION INSTRUCTIONS

Align the Rear Splitter to the front and inner edges of the rear bumper cover.

Mark the (2) holes onto the rear bumper cover.

2

Drill the (2) holes with a 3/8" Drill Bit.

Fasten with (1) 5/16" Buttonhead Screw, (1) Flat Washer, (1) Lock Washer, and (1) Hex Nut on each hole.