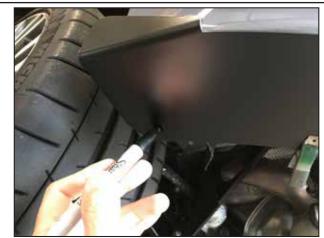

## INSTALLATION INSTRUCTIONS

Align the Rear Splitter to the front and inner edges of the rear bumper cover.

Mark the (2) holes onto the rear bumper cover.

2

Drill the (2) holes with a 3/8" Drill Bit.

Fasten with (1) 5/16" Buttonhead Screw, (1) Flat Washer, (1) Lock Washer, and (1) Hex Nut on each hole.