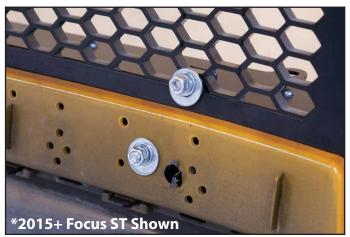

Insert 5/16" Buttonhead Screws through tabs and grill.

Fasten with 1/2" Flat Washer, 5/16" Flat Washer, 5/16" Lock Washer, and 5/16" Hex Nut on each bolt. Tighten all hardware.

Reinstall front bumper cover. Recommend mount and wiring lights prior to re-installation.