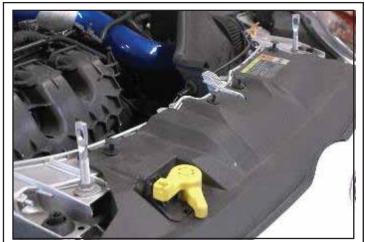

## **INSTALLATION INSTRUCTIONS**

Detach hood release cable and remove front bumper.

Align light plate to grill as shown above. Take note of lhole locations with respect to grill hexes.

2

Mark center of hexes for drilling.