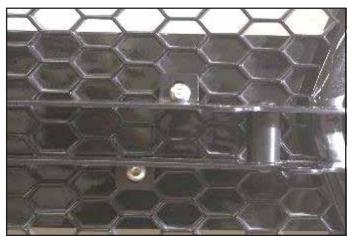

## **INSTALLATION INSTRUCTIONS**

Detach hood release cable and remove front bumper.

Align light plate to grill as shown above. Take note of lhole locations with respect to grill hexes.

2

Mark center of hexes for drilling.