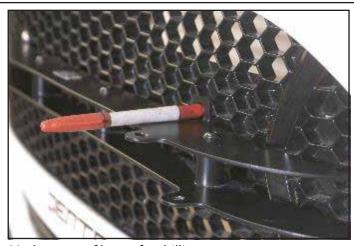

## **INSTALLATION INSTRUCTIONS**

Detach hood release cable and remove front bumper.

Align light plate to grill as shown above. Take note of lhole locations with respect to grill hexes.

2

Mark center of hexes for drilling.