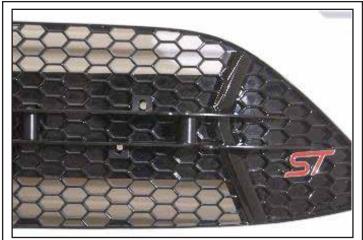

## **INSTALLATION INSTRUCTIONS**

Detach hood release cable and remove front bumper.

Align light plate to grill as shown above. Take note of lhole locations with respect to grill hexes.

2

Mark center of hexes for drilling.