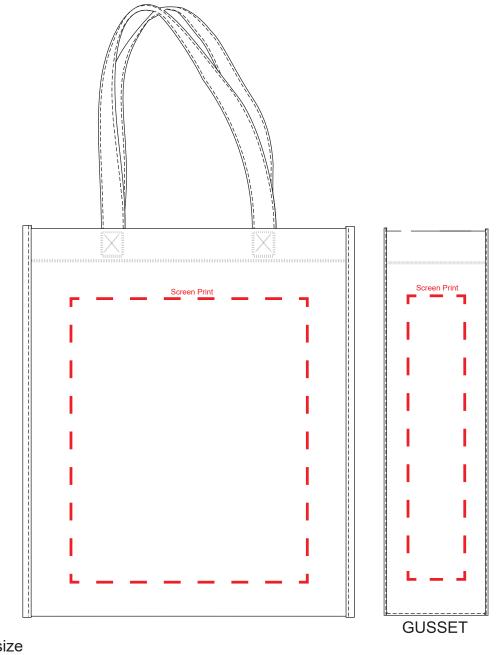

### **Product Size:**

350mm x 410mm x 110mm Handles: 640mm x 25mm

## **Decoration Area:**

250mm x 300mm - screen print 300mm x 60mm - gusset

25% actual size

Line drawing is for approximate print positional purposes only.

It is not intended to be an exact scale or detailed representation.

Colour proofs are to be used as a guide only.

Red dotted lines will not be printed, these are for max print guide only.

Small details or text, including ®, © and ™ may fill in and not be legible.