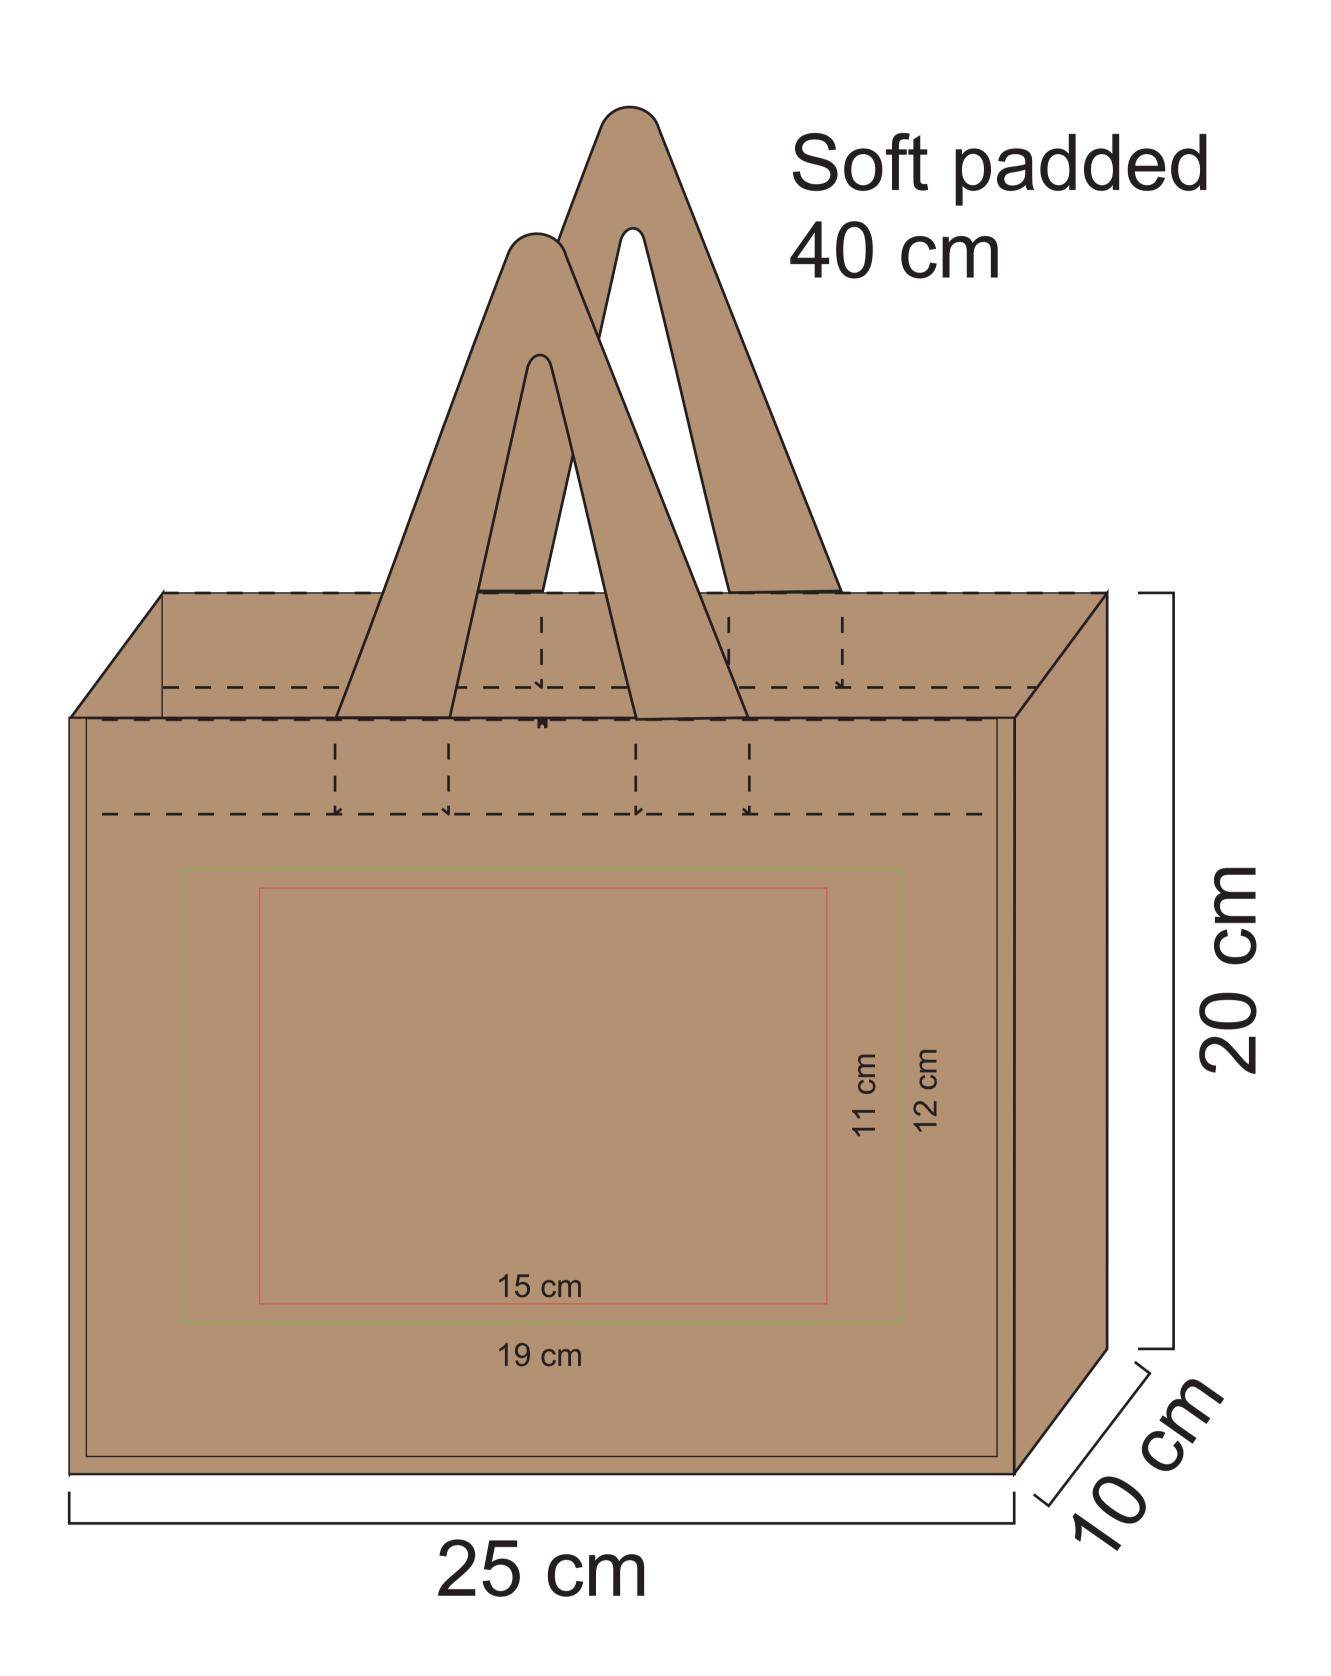

Max print area: Green = indent Red = local

Item Code: J-300-S

Job #:

Print Size:

Pms:

Email approval of approval on this document is acknowledgement that you have read, understood and accepted all of the information that we have supplied in regards to stock supply, and that all order information listed and shown is correct.