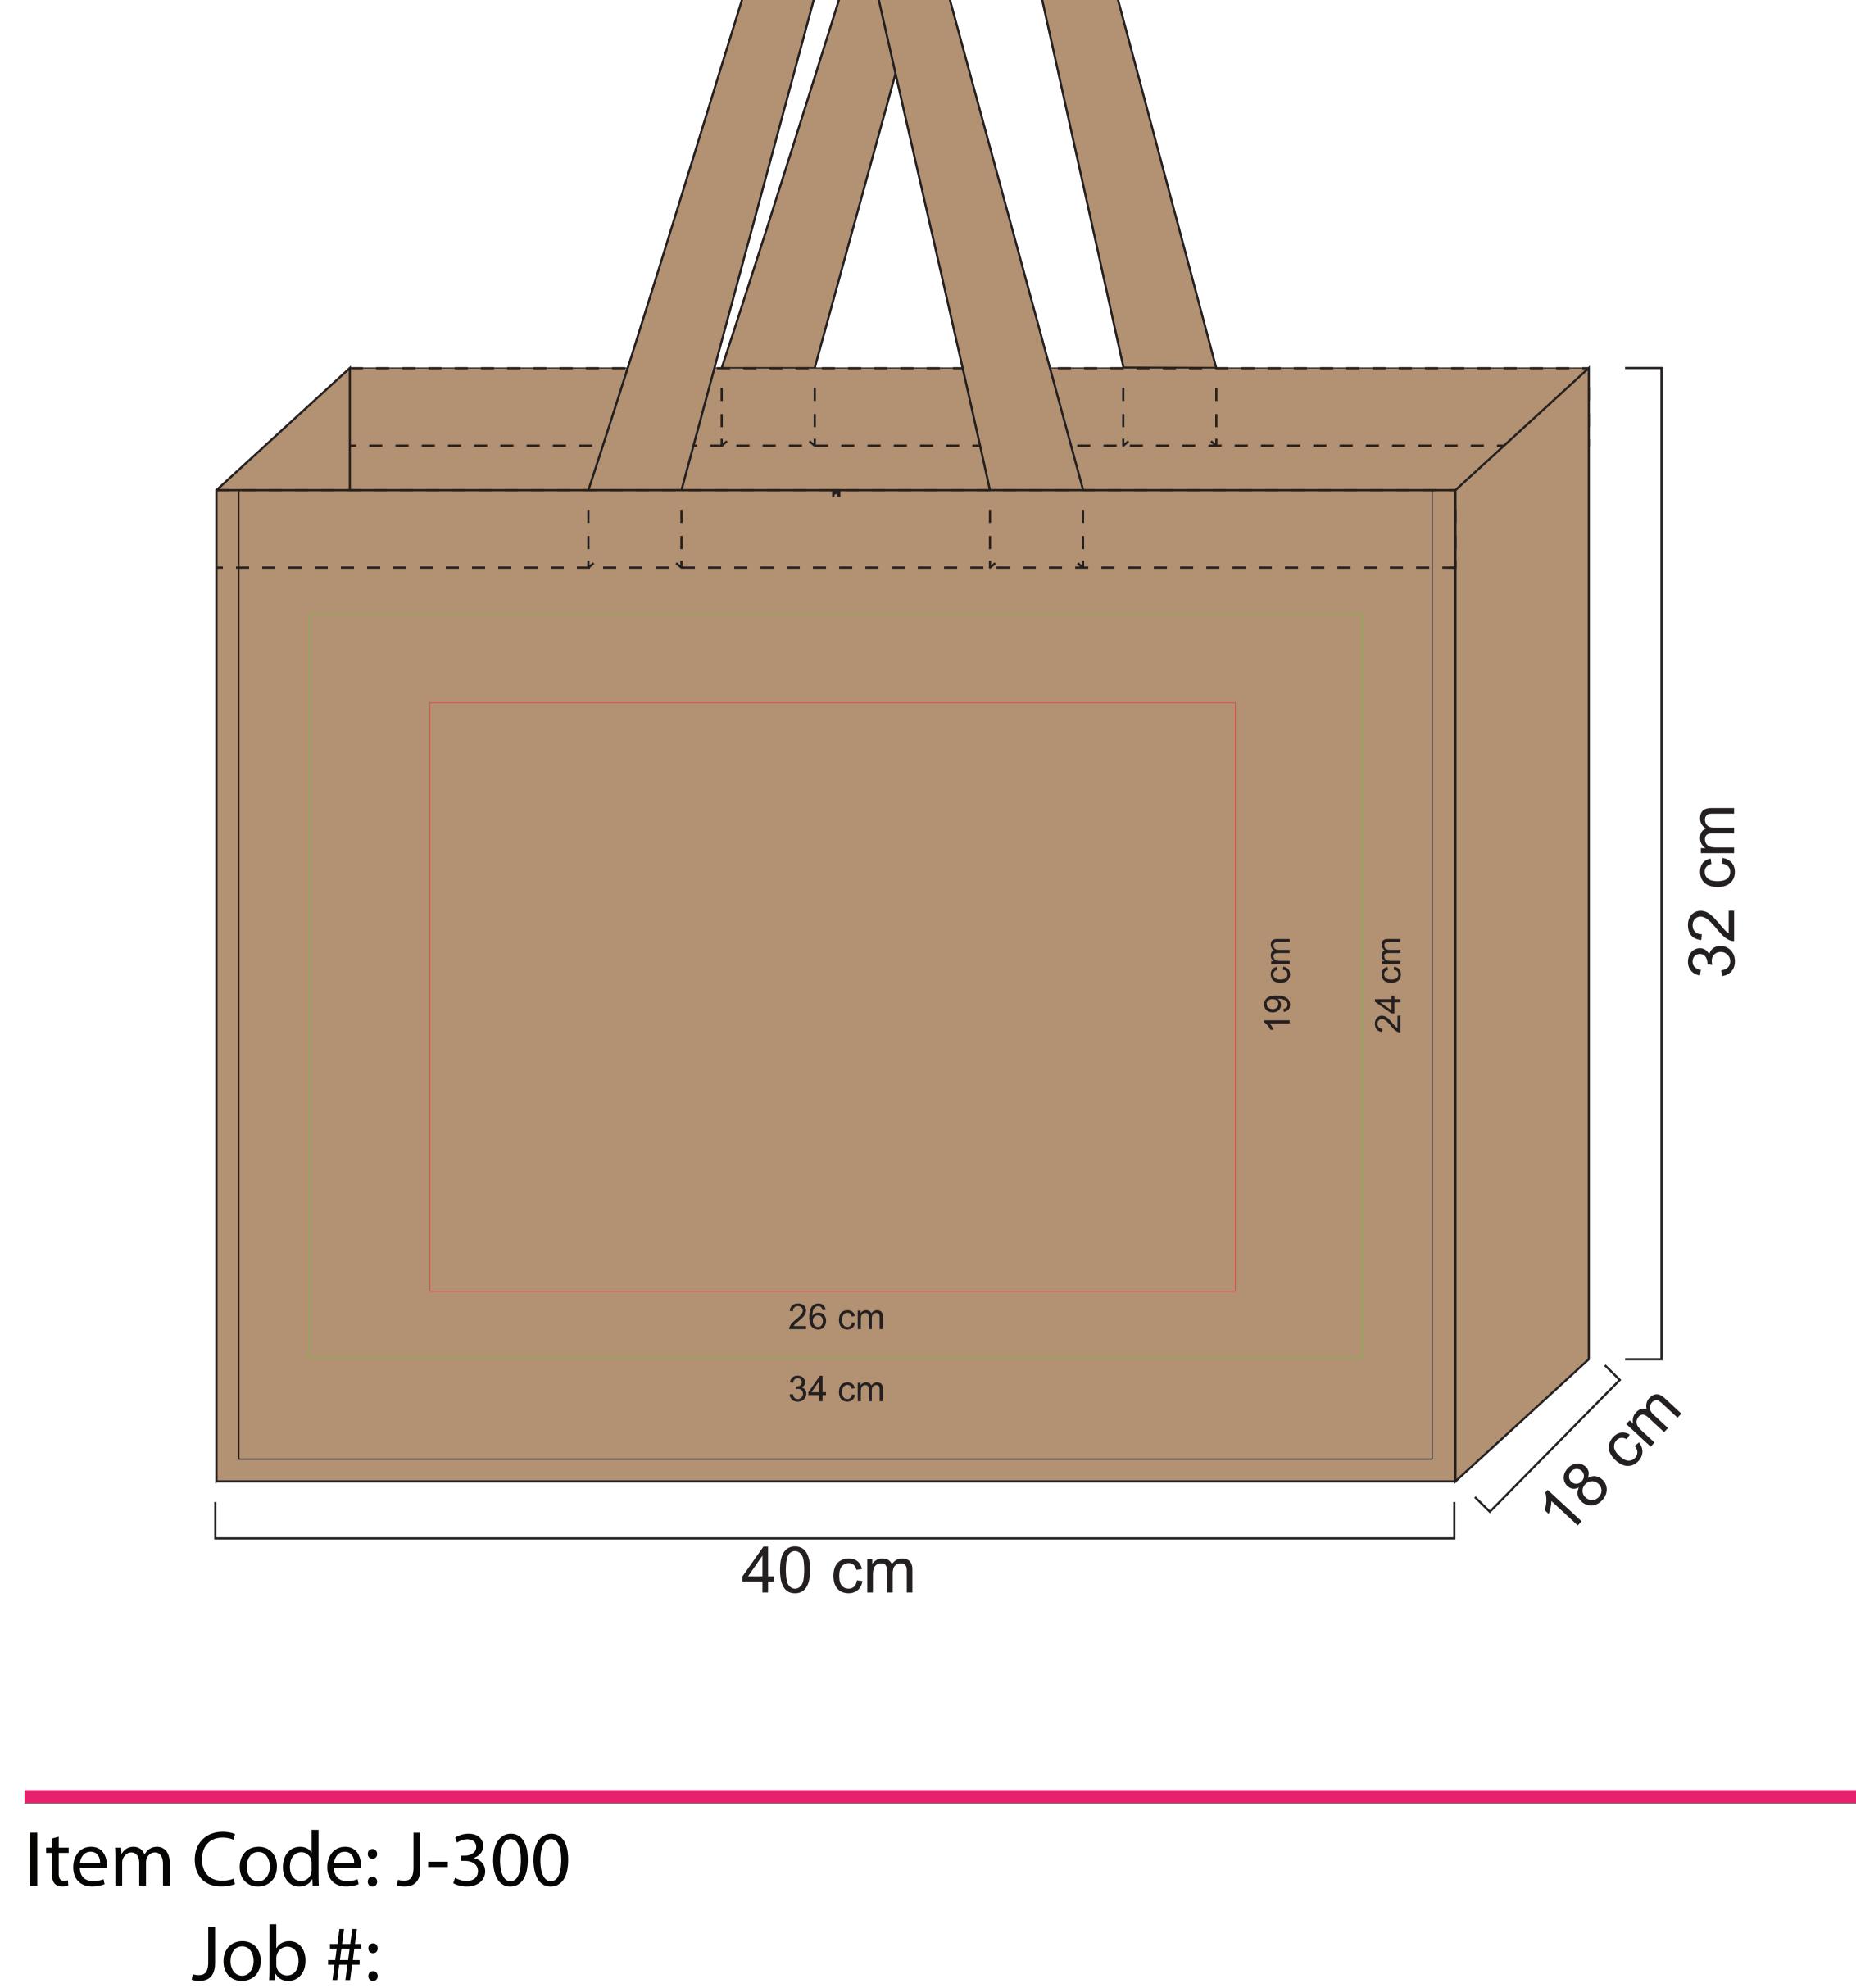

The line drawing is for approximate print positional purposes only. It is not intended to be an exact scale or detailed representation of the product. Colour proofs are to be used as a guide only and are not a true representation of product or print colour. Please ensure you are familiar with the product you are ordering before approving.

Max print area: Green = indent Red = local

Soft padded 55 cm

## Print Size:

## Pms:

Email approval of approval on this document is acknowledgement that you have read, understood and accepted all of the information that we have supplied in regards to stock supply, and that all order information listed and shown is correct.