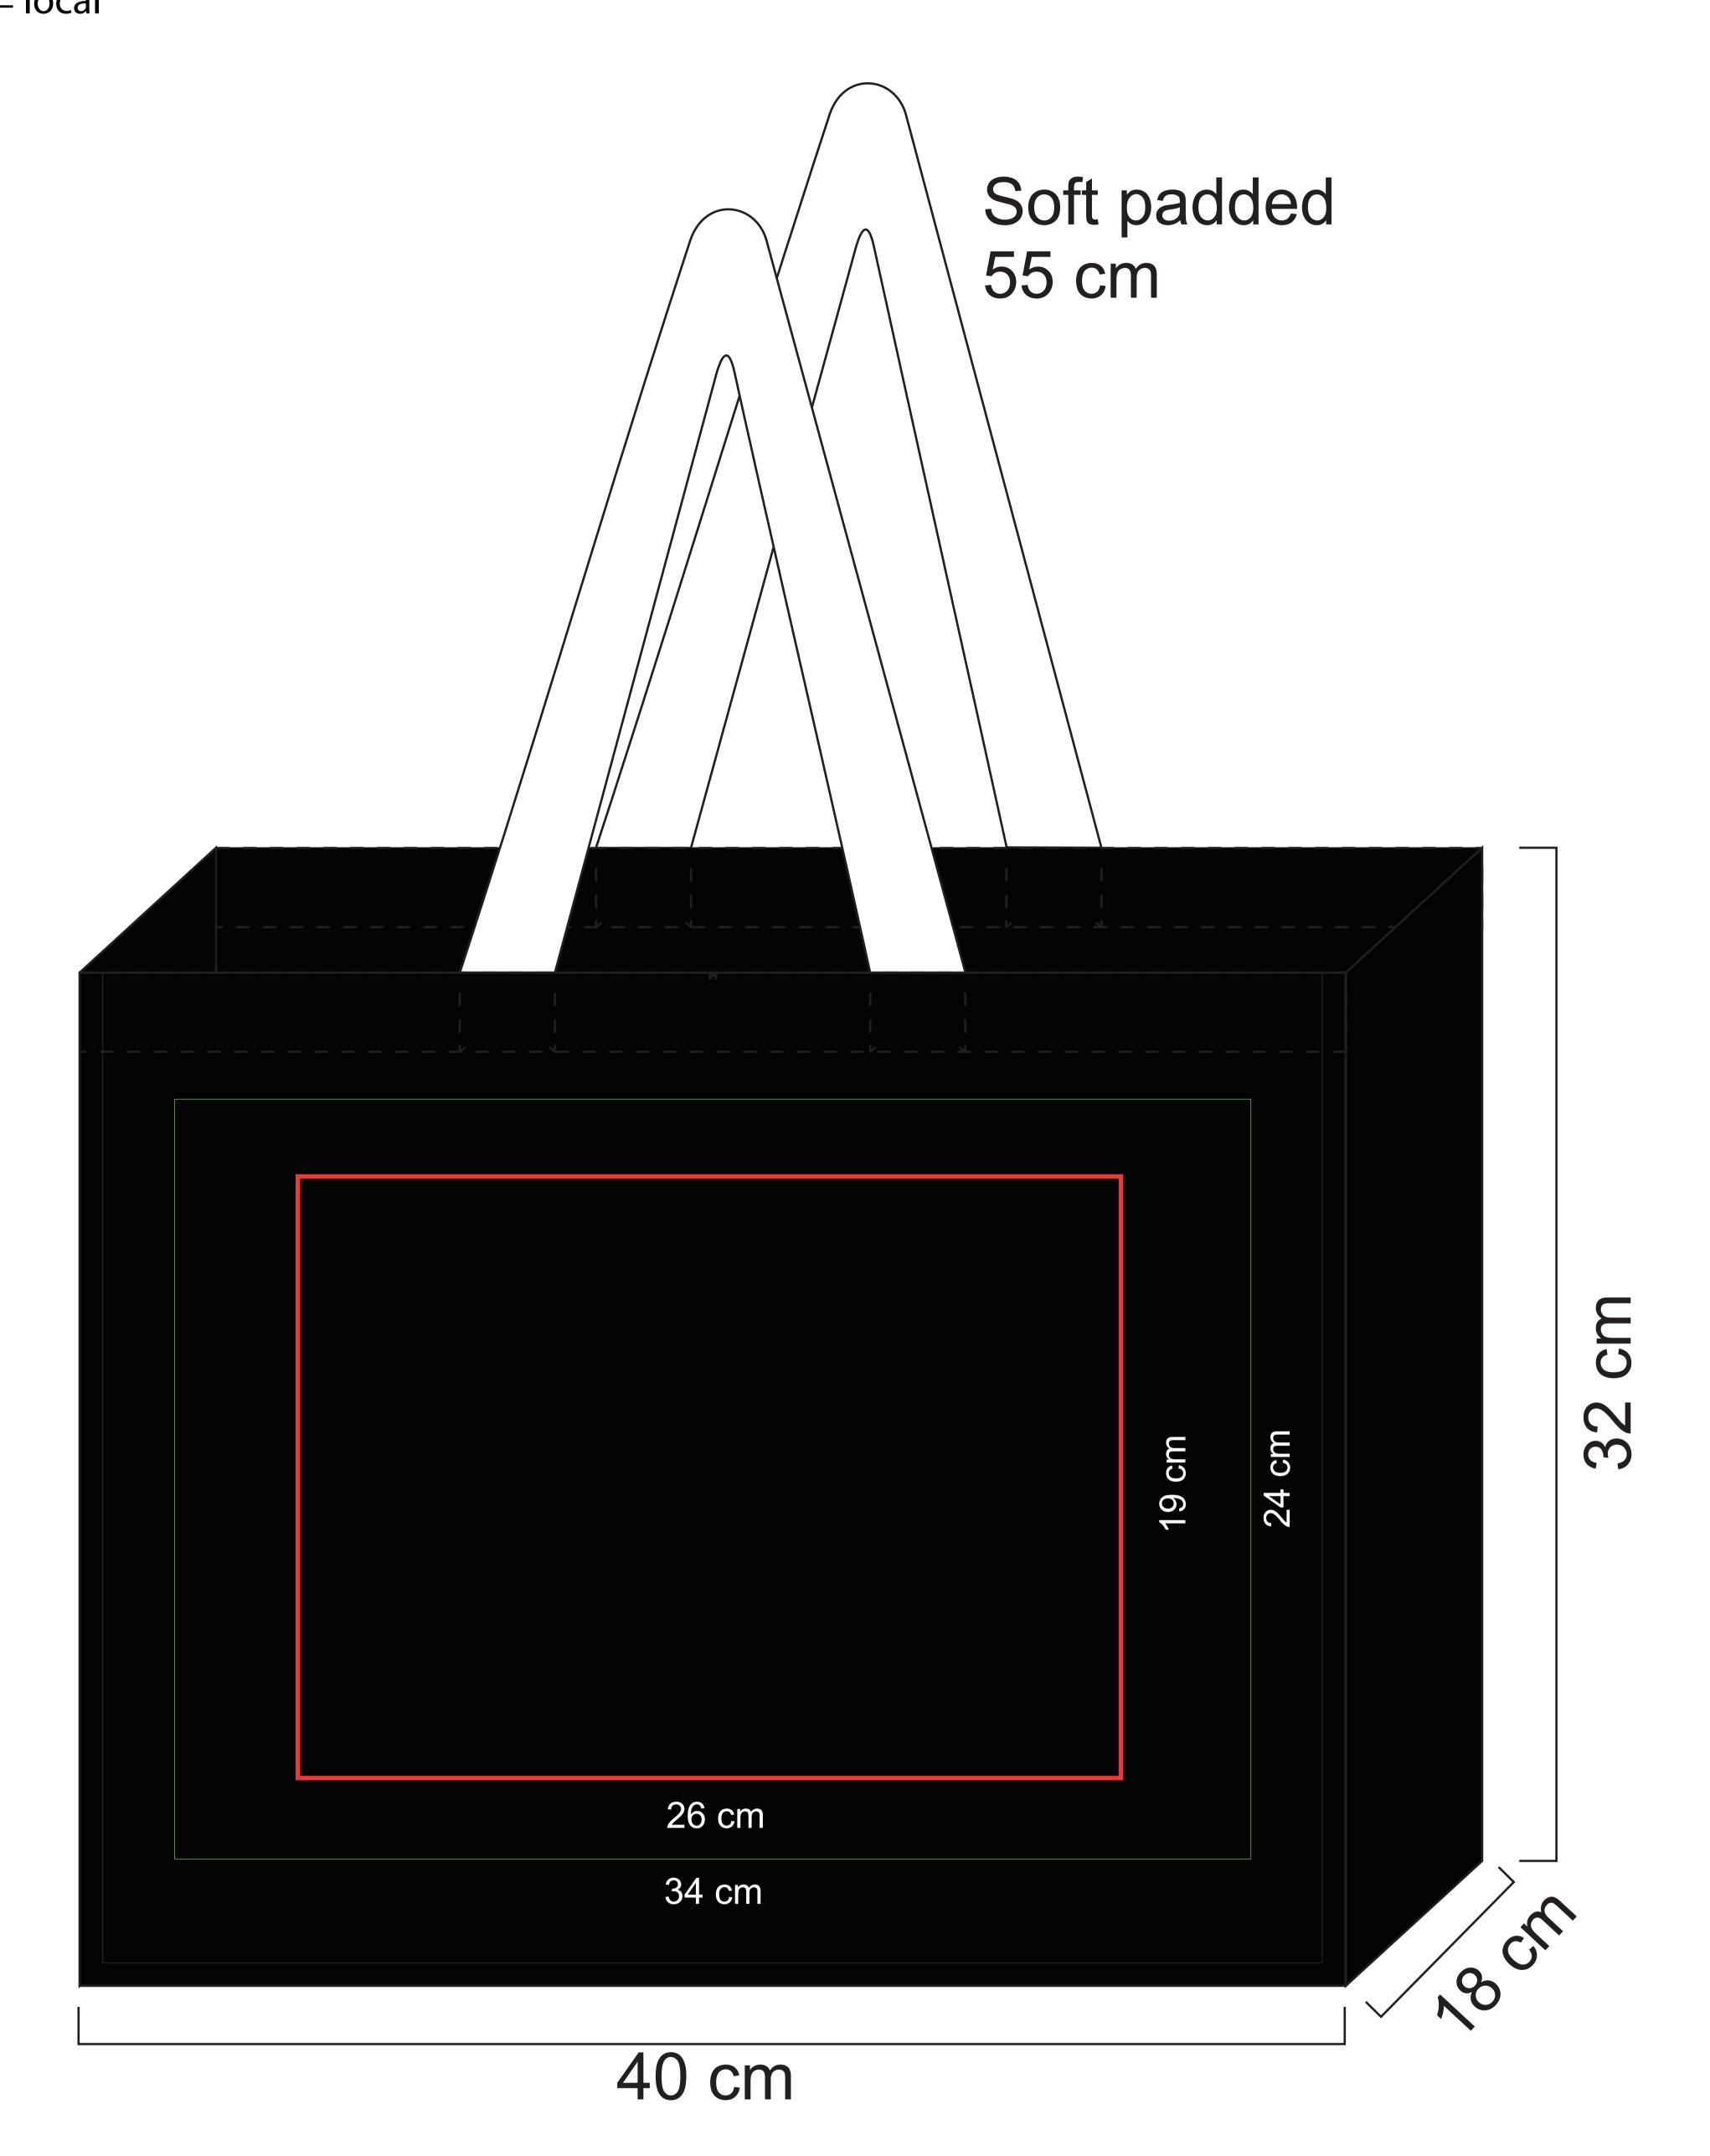

The line drawing is for approximate print positional purposes only. It is not intended to be an exact scale or detailed representation of the product. Colour proofs are to be used as a guide only and are not a true representation of product or print colour. Please ensure you are familiar with the product you are ordering before approving.

Max print area: Green = indent Red = local

Item Code: J-300-FBK

Job #:

Print Size:

Pms:

Email approval of approval on this document is acknowledgement that you have read, understood and accepted all of the information that we have supplied in regards to stock supply, and that all order information listed and shown is correct.