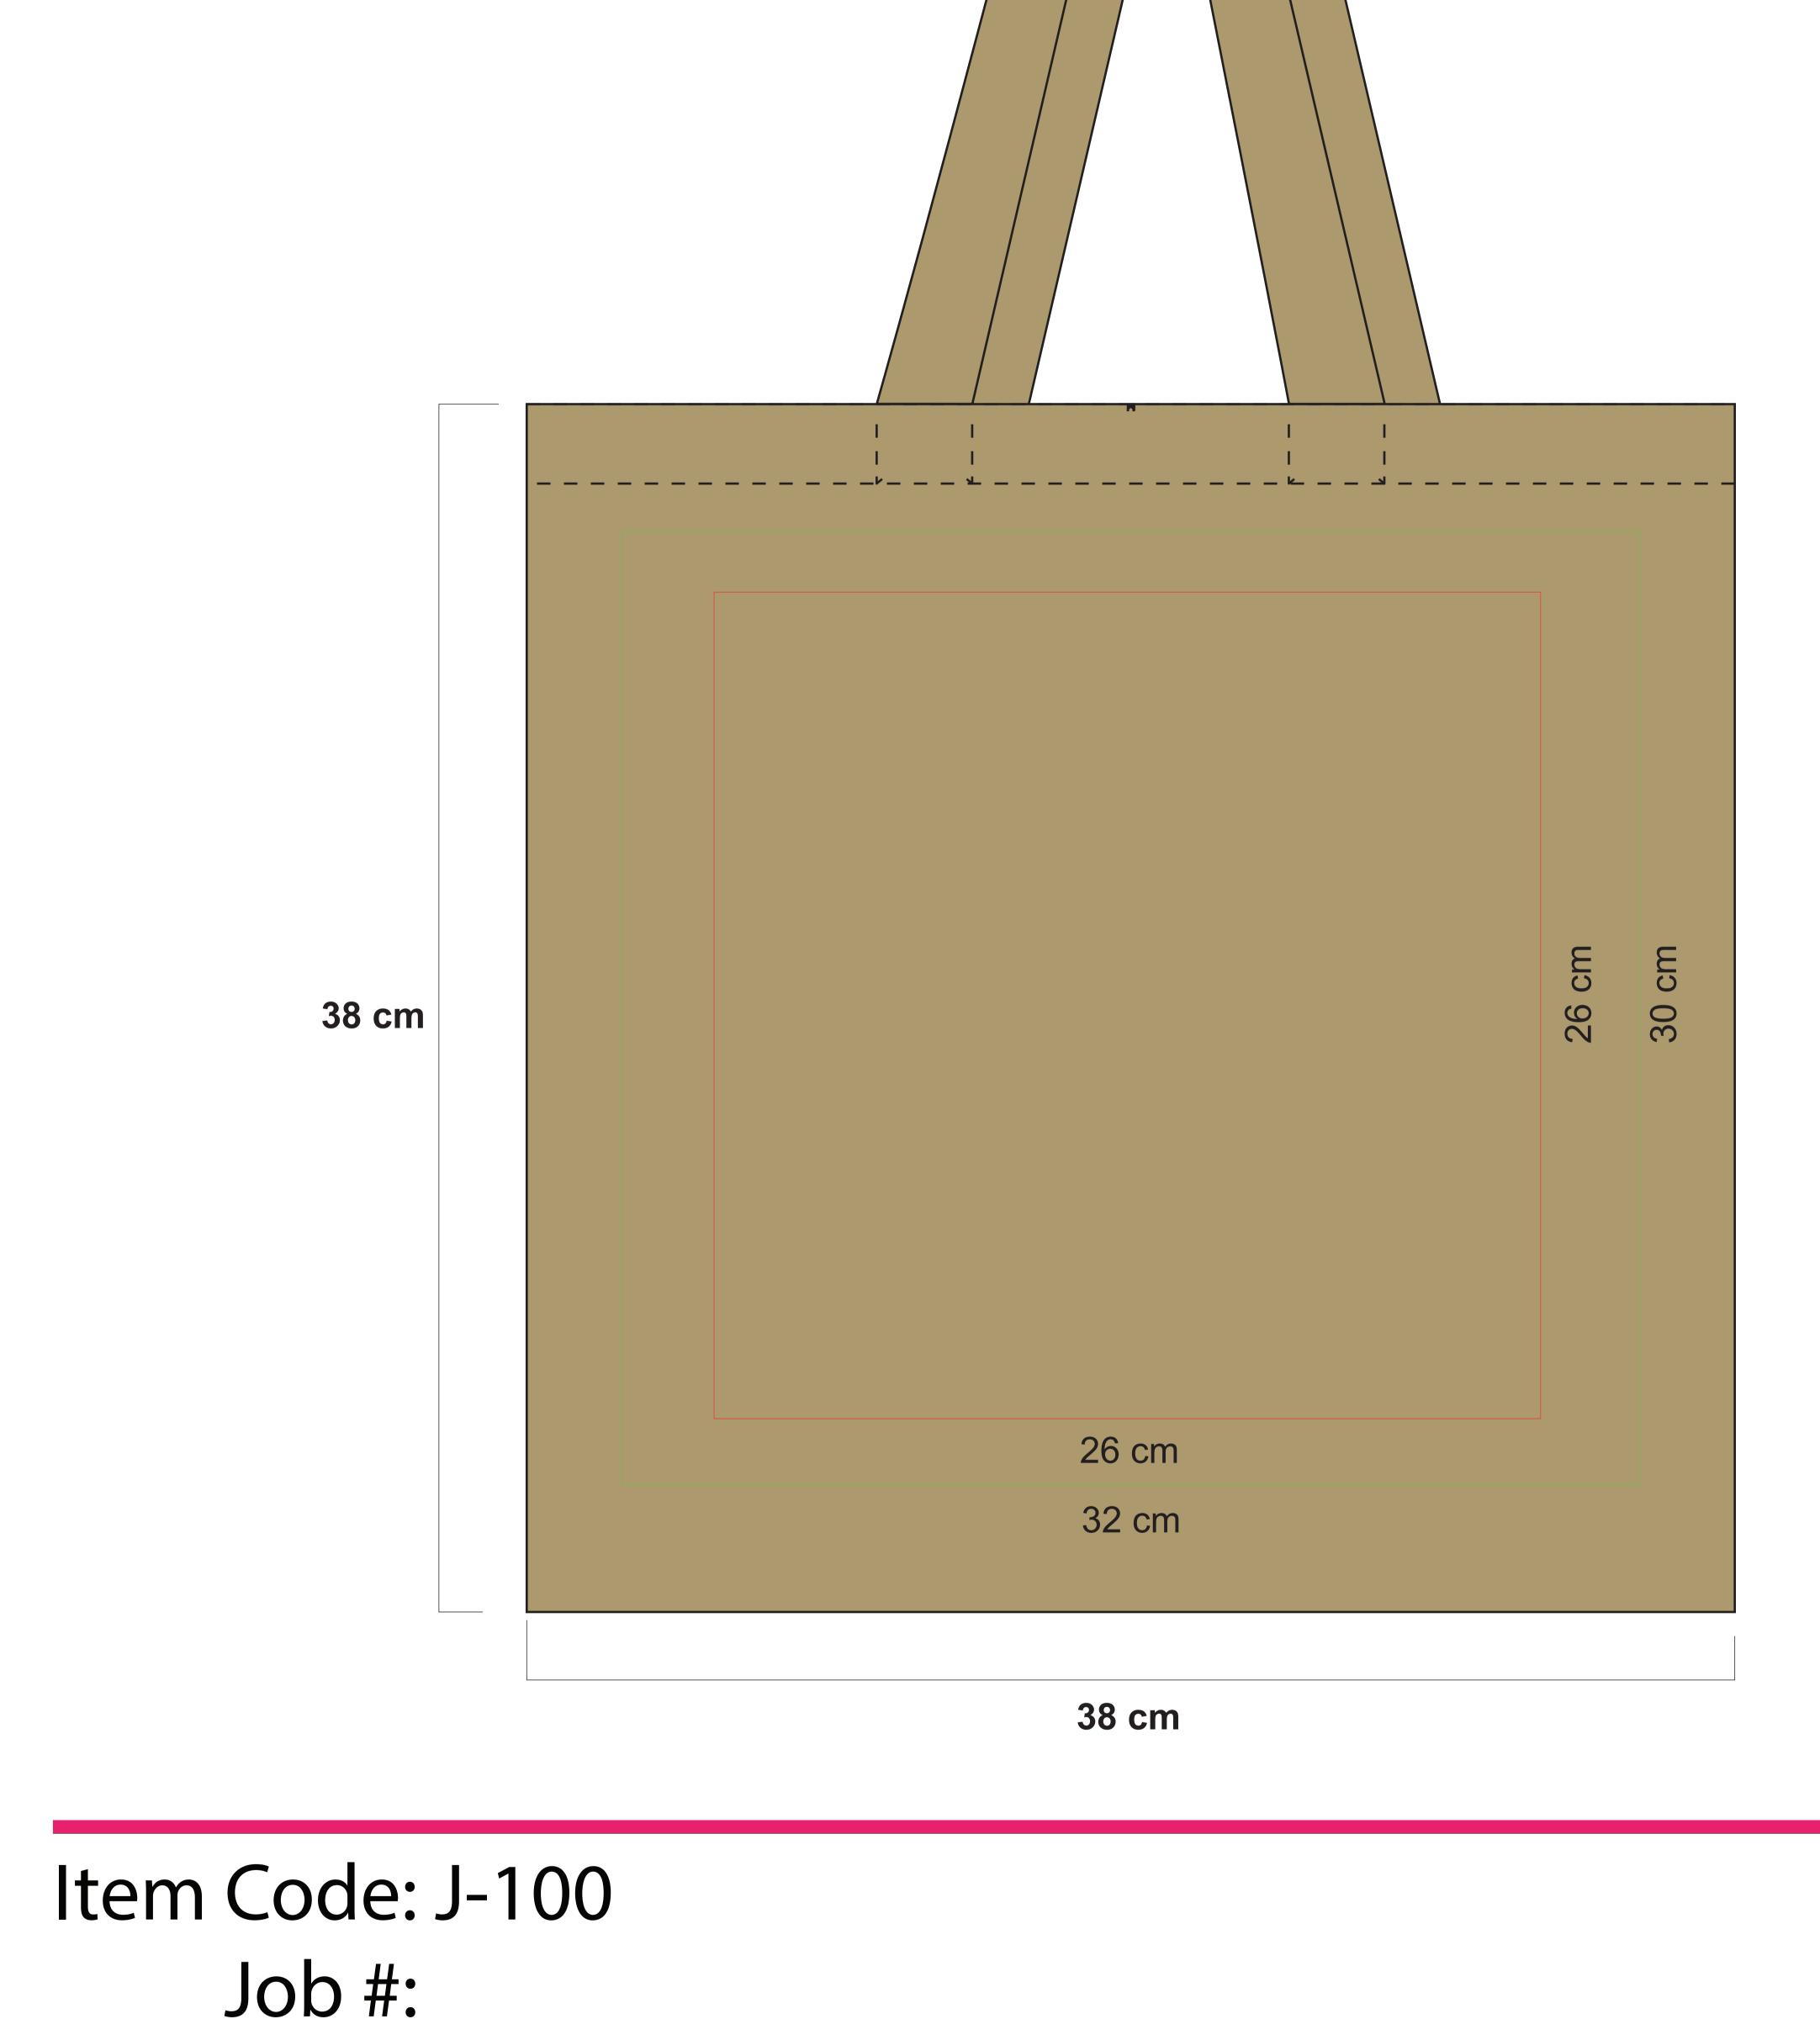

The line drawing is for approximate print positional purposes only. It is not intended to be an exact scale or detailed representation of the product. Colour proofs are to be used as a guide only and are not a true representation of product or print colour. Please ensure you are familiar with the product you are ordering before approving.

Max print area: Green = indent Red = local

Self 3x65 cm

## Print Size:

Pms:

Email approval of approval on this document is acknowledgement that you have read, understood and accepted all of the information that we have supplied in regards to stock supply, and that all order information listed and shown is correct.