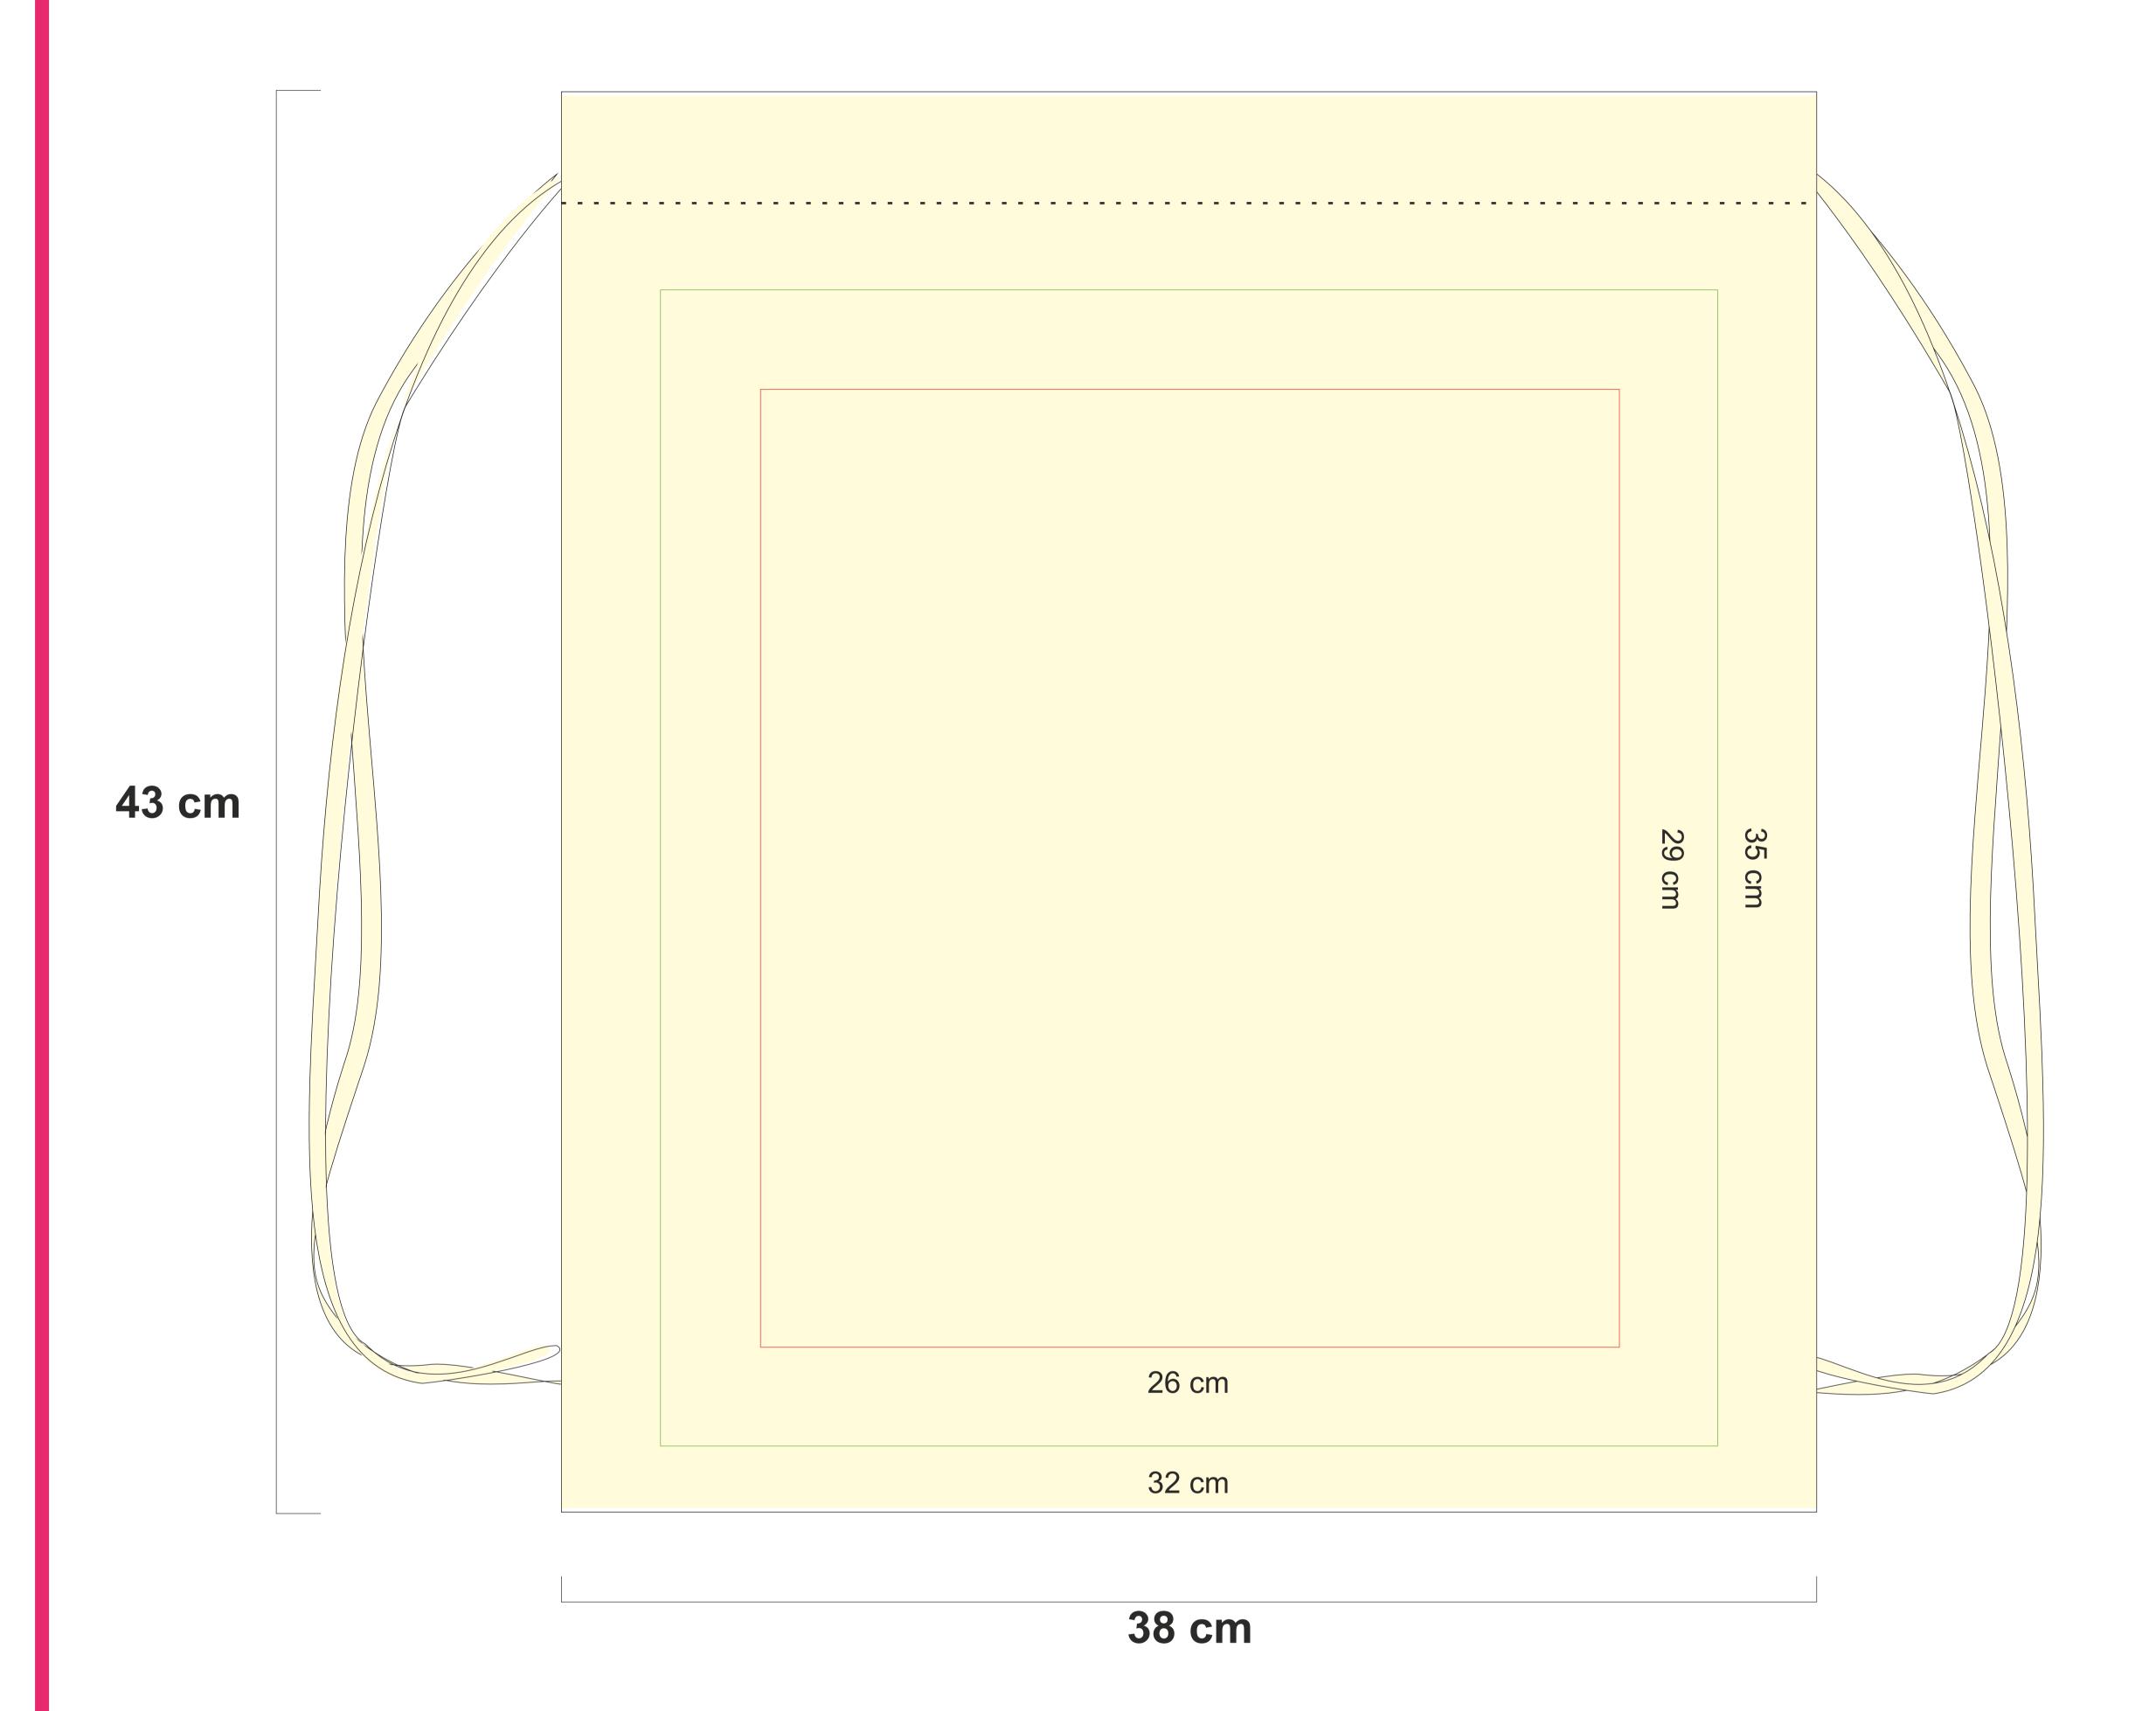

The line drawing is for approximate print positional purposes only. It is not intended to be an exact scale or detailed representation of the product. Colour proofs are to be used as a guide only and are not a true representation of product or print colour. Please ensure you are familiar with the product you are ordering before approving.

Max print area: Green = indent Red = local

Item Code: CT-BACK

Job #:

Print Size:

Pms:

Email approval of approval on this document is acknowledgement that you have read, understood and accepted all of the information that we have supplied in regards to stock supply, and that all order information listed and shown is correct.