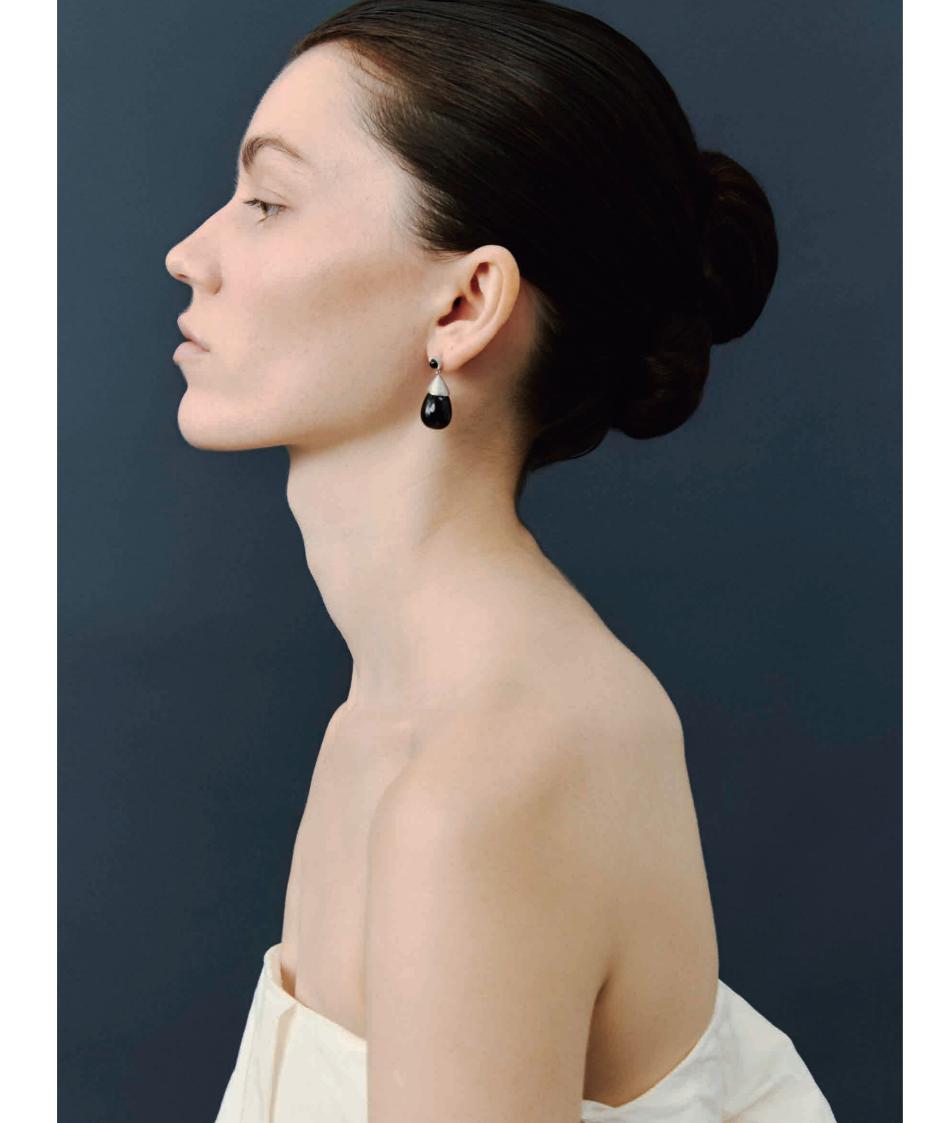

# Vol.01 Laced Onyx

The inspiration is sourced from the undulations of nebulae and the Milky Way in the cosmos. The elegance of lace is intricately woven into wearable adornments.

Black onyx resembles mysterious celestial bodies strewn across the starfilled expanse, emanating a profound starlight amidst the lace patterns. Black onyx serves not only as a vessel for the stars but also as a tangible marker of the wearer's inner cosmic realm.

Vol.01 Laced Onyx Earring/Ring

Vol.01 Laced Onyx Bracelet

Vol.01 Laced Onyx Earring/Ring

The shape of the letter "S" is from the limited edition design for the Year of the Snake. The snake-head design is crafted by leveraging the brand's initial letter "S". It is inlaid through the up-and-down splicing of tiger's-eye stones with unique textures.

#### Laced Onyx Earring

Color Silver / Black Material Sterling silver with white plated rhodium, Onyx Size One size Width 11mm Weight 4.5g