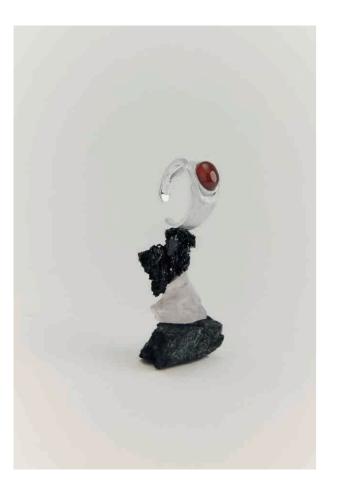

### Vol.03 Stardust Onyx Earring

Vol.04 Ruby Planet

The snake's eyes are crafted from red agate, drawing inspiration from the myth of Nuwa, the snake-bodied female divinity.

They are transformed into eyes of energy for perceiving crises.

The silver adornments wind sinuously like cosmic spirals, bearing the dual energies from the universe and the earth.

During the act of wearing, one can discern inner strength, accompanying oneself to transcend the old self and embark on a new life journey.

#### Ruby Planet Ring

Color Silver/Red Material Sterling silver with white plated rhodium, Red Agate 
 Size
 Adjustable opening, Red Agate 7mm x 9mm

 Weight
 6g