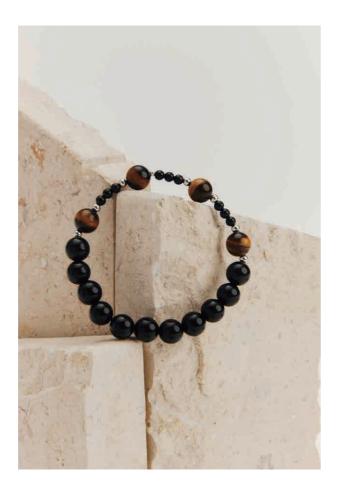

#### Aureol Cycle Bracelet

 Color
 Silver / Black / Brown

 Material
 Sterling silver with white plated rhodium, Tiger's eye Stone

 Size
 One size

 Weight
 6g