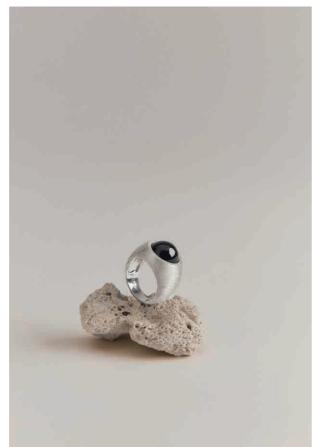

# Vol.01 Laced Onyx

The inspiration is sourced from the undulations of nebulae and the Milky Way in the cosmos. The elegance of lace is intricately woven into wearable adornments.

Black onyx resembles mysterious celestial bodies strewn across the starfilled expanse, emanating a profound starlight amidst the lace patterns. Black onyx serves not only as a vessel for the stars but also as a tangible marker of the wearer's inner cosmic realm.

### Laced Onyx Ring

 Color
 Silver / Black

 Material
 Sterling silver with white plated rhodium, Onyx

 Size
 One size Adjustable opening

 Width
 12mm

 Weight
 8g