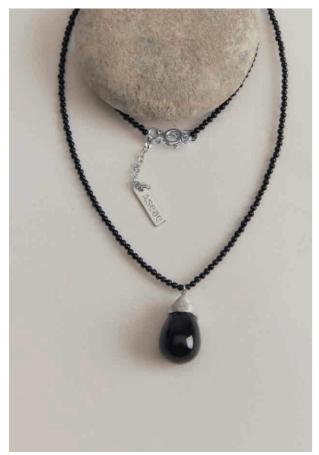

# Vol.01 Laced Onyx

The inspiration is sourced from the undulations of nebulae and the Milky Way in the cosmos. The elegance of lace is intricately woven into wearable adornments.

Black onyx resembles mysterious celestial bodies strewn across the starfilled expanse, emanating a profound starlight amidst the lace patterns. Black onyx serves not only as a vessel for the stars but also as a tangible marker of the wearer's inner cosmic realm.

The black onyx is as serene and profound as the night-sky, with pure silver delineating the cosmic arcs, responding to the inner balance and rhythm.

The structure, which is narrower at the top and broader at the bottom, symbolizes the sedimentation of energy, with the arcs stretching out. The resonance between the materials and the lines awakens the therapeutic connection between the body and the universe.

### Stardust Onyx Necklace

 Color
 Silver / Black

 Material
 Sterling silver with white plated rhodium, Onyx

 Size
 Length 55cm, Pendant 18x13mm

 Weight
 11.7g