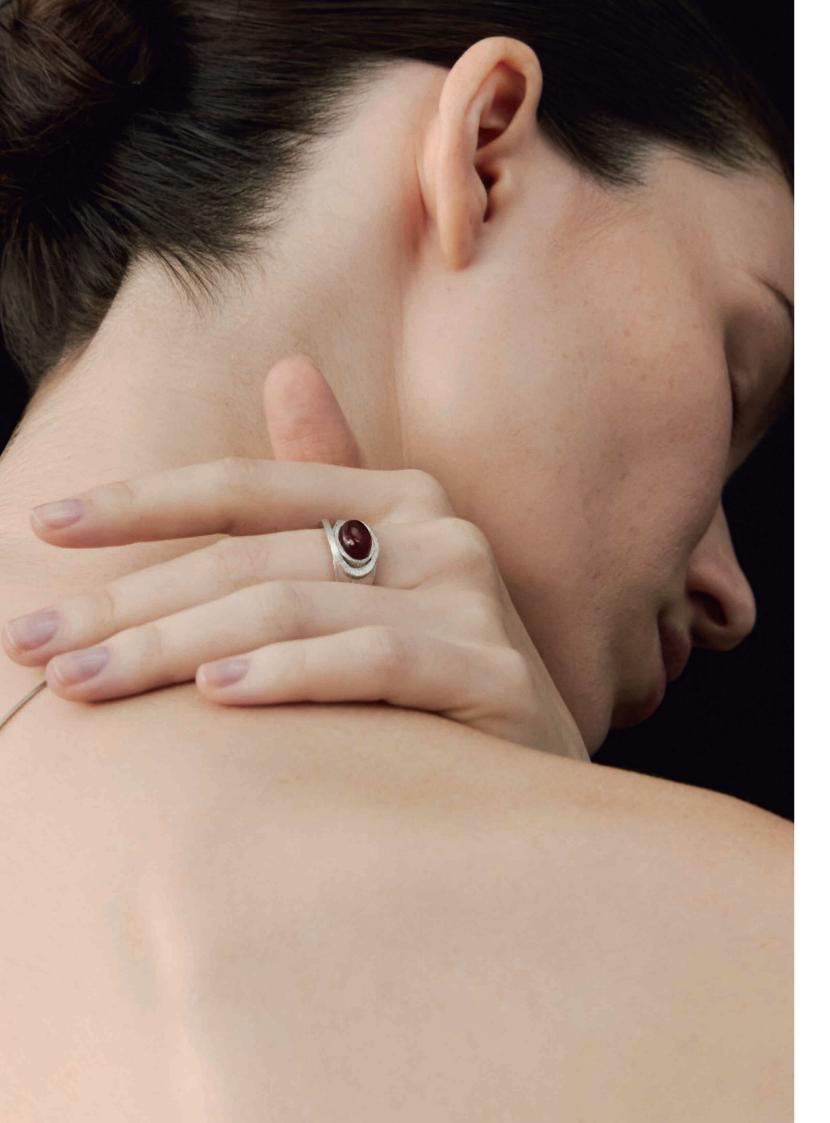

### Vol.03 Stardust Onyx Earring

Vol.04 Ruby Planet

The snake's eyes are crafted from red agate, drawing inspiration from the myth of Nuwa, the snake-bodied female divinity.

They are transformed into eyes of energy for perceiving crises.

The silver adornments wind sinuously like cosmic spirals, bearing the dual energies from the universe and the earth.

During the act of wearing, one can discern inner strength, accompanying oneself to transcend the old self and embark on a new life journey.

#### Ruby Planet Ring

Color Silver/Red Material Sterling silver with white plated rhodium, Red Agate 
 Size
 Adjustable opening, Red Agate 7mm x 9mm

 Weight
 6g