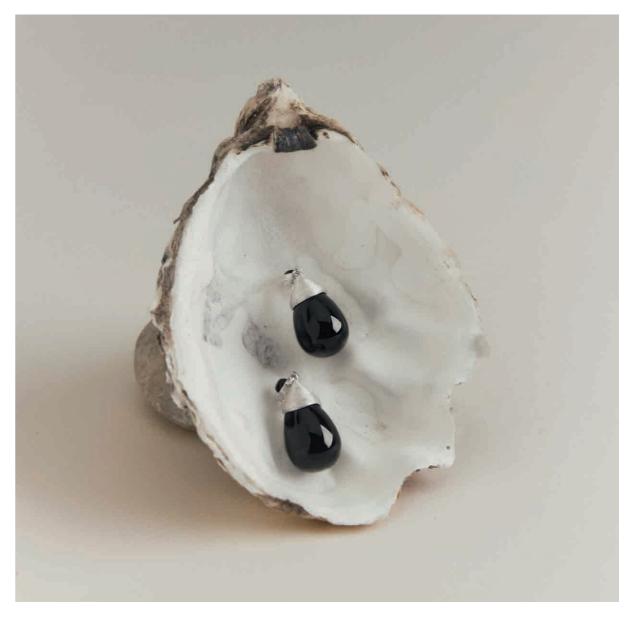

# Vol.01 Laced Onyx

The inspiration is sourced from the undulations of nebulae and the Milky Way in the cosmos. The elegance of lace is intricately woven into wearable adornments.

Black onyx resembles mysterious celestial bodies strewn across the starfilled expanse, emanating a profound starlight amidst the lace patterns. Black onyx serves not only as a vessel for the stars but also as a tangible marker of the wearer's inner cosmic realm.

The black onyx is as serene and profound as the night-sky, with pure silver delineating the cosmic arcs, responding to the inner balance and rhythm.

The structure, which is narrower at the top and broader at the bottom, symbolizes the sedimentation of energy, with the arcs stretching out. The resonance between the materials and the lines awakens the therapeutic connection between the body and the universe.

#### Stardust Onyx Earring

Color Silver / Black Material Sterling silver with white plated rhodium, Onyx Size Onyx 4mm / Pendant 18mm x 13mm Weight 13g