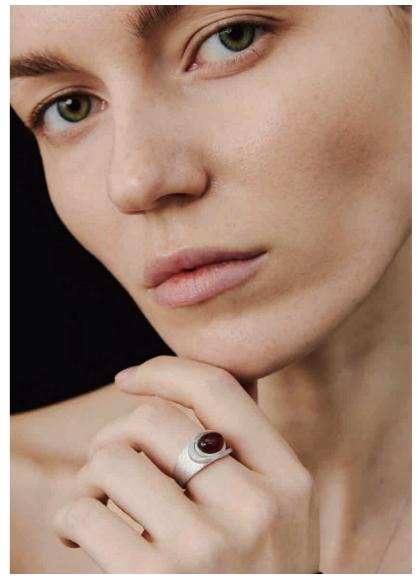

#### Ruby Planet Ring

Color Silver/Red Material Sterling silver with white plated rhodium, Red Agate 
 Size
 Adjustable opening, Red Agate 7mm x 9mm

 Weight
 6g