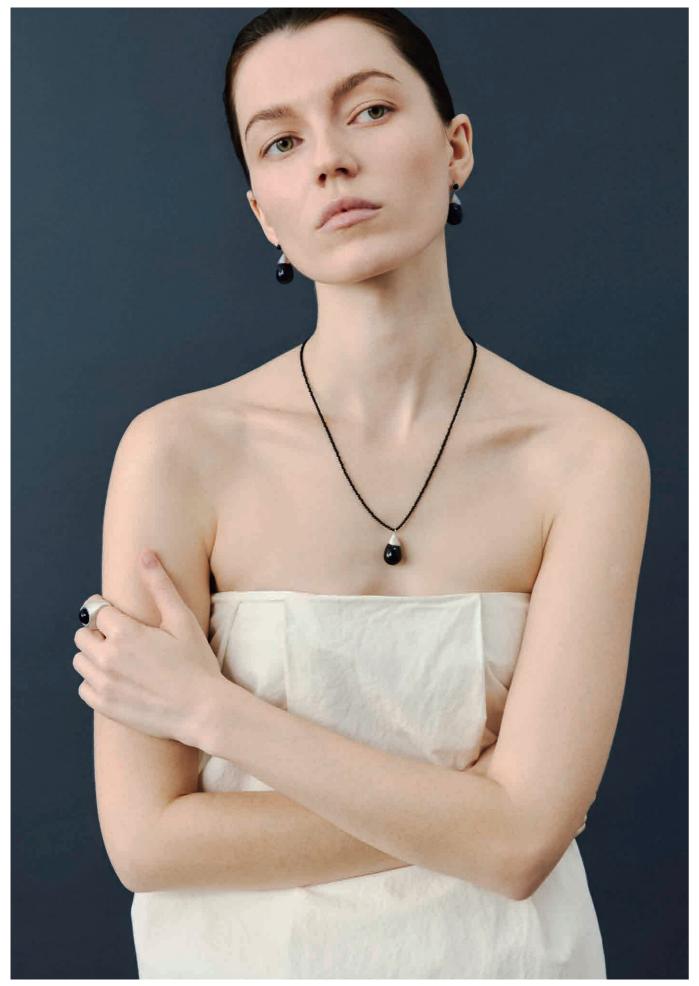

# Vol.01 Laced Onyx

The inspiration is sourced from the undulations of nebulae and the Milky Way in the cosmos. The elegance of lace is intricately woven into wearable adornments.

Black onyx resembles mysterious celestial bodies strewn across the starfilled expanse, emanating a profound starlight amidst the lace patterns. Black onyx serves not only as a vessel for the stars but also as a tangible marker of the wearer's inner cosmic realm.

Vol.01 Laced Onyx Earring/Ring

Vol.01 Laced Onyx Bracelet

Vol.01 Laced Onyx Earring/Ring

The shape of the letter "S" is from the limited edition design for the Year of the Snake. The snake-head design is crafted by leveraging the brand's initial letter "S". It is inlaid through the up-and-down splicing of tiger's-eye stones with unique textures.