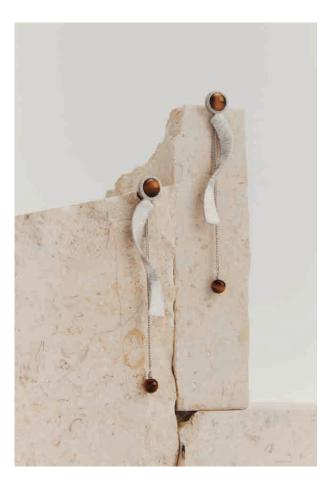

### Aureol Cycle Earring

 Color
 Silver / Brown

 Material
 Sterling silver with white plated rhodium, Tiger's eye Stone

 Size
 Tiger's eye 4mm, 6mm

 Weight
 5g