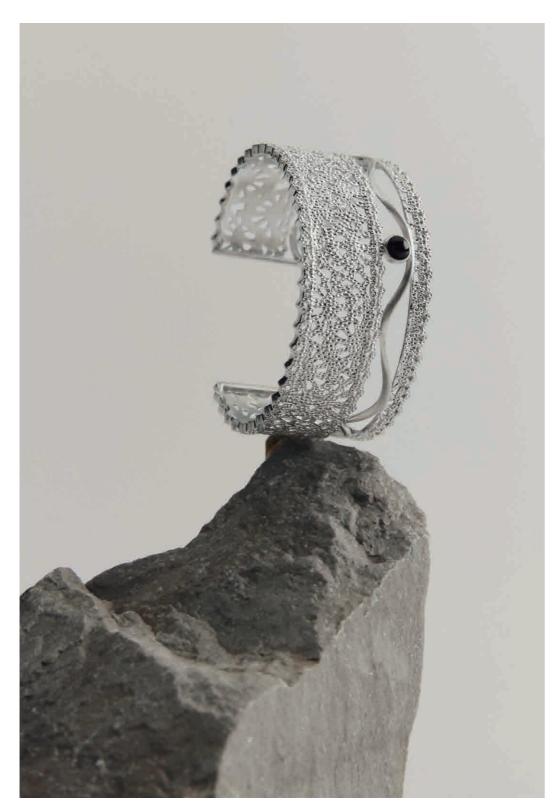

# Vol.01 Laced Onyx

The inspiration is sourced from the undulations of nebulae and the Milky Way in the cosmos. The elegance of lace is intricately woven into wearable adornments.

Black onyx resembles mysterious celestial bodies strewn across the starfilled expanse, emanating a profound starlight amidst the lace patterns. Black onyx serves not only as a vessel for the stars but also as a tangible marker of the wearer's inner cosmic realm.

#### Laced Onyx Bracelet

 Color
 Silver / Black

 Material
 Sterling silver with white plated rhodium, Onyx

 Size
 One size Adjustable opening

 Width
 30mm

 Weight
 26g