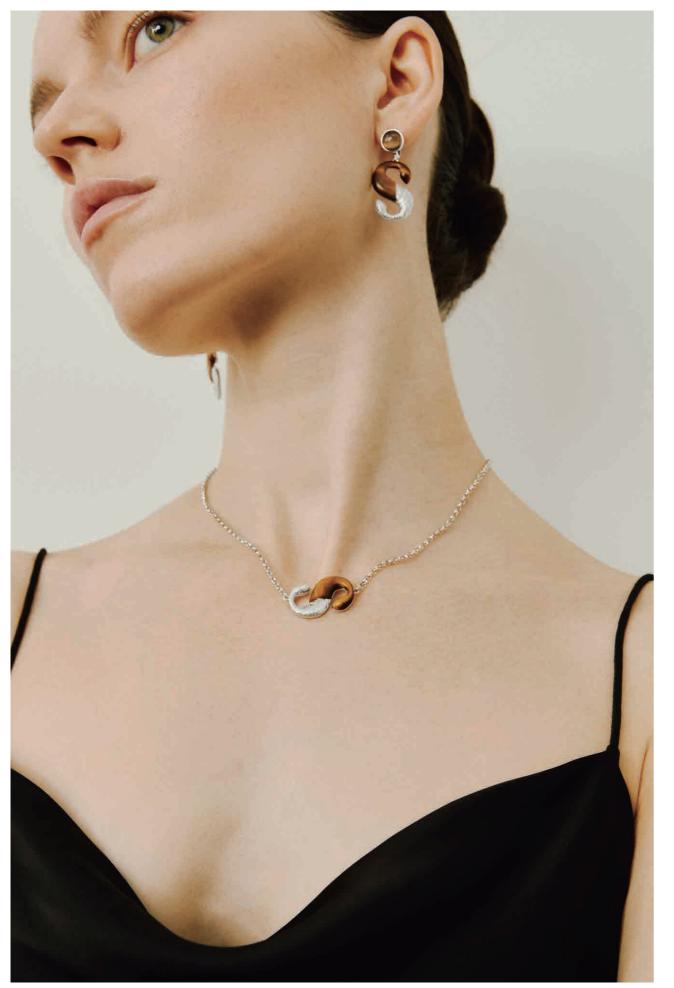

Vol.01 Laced Onyx Earring/Ring

Vol.01 Laced Onyx Bracelet

Vol.01 Laced Onyx Earring/Ring

The shape of the letter "S" is from the limited edition design for the Year of the Snake. The snake-head design is crafted by leveraging the brand's initial letter "S". It is inlaid through the up-and-down splicing of tiger's-eye stones with unique textures.

Vol.o2 Tiger's Eye S

Vol.o2 Tiger's Eye S Earring/Necklace

Vol.o2 Tiger's Eye S Earring/Necklace

Vol.02 Tiger's Eye S Earring/Necklace

1

- ----

----

Vol.03 Stardust Onyx