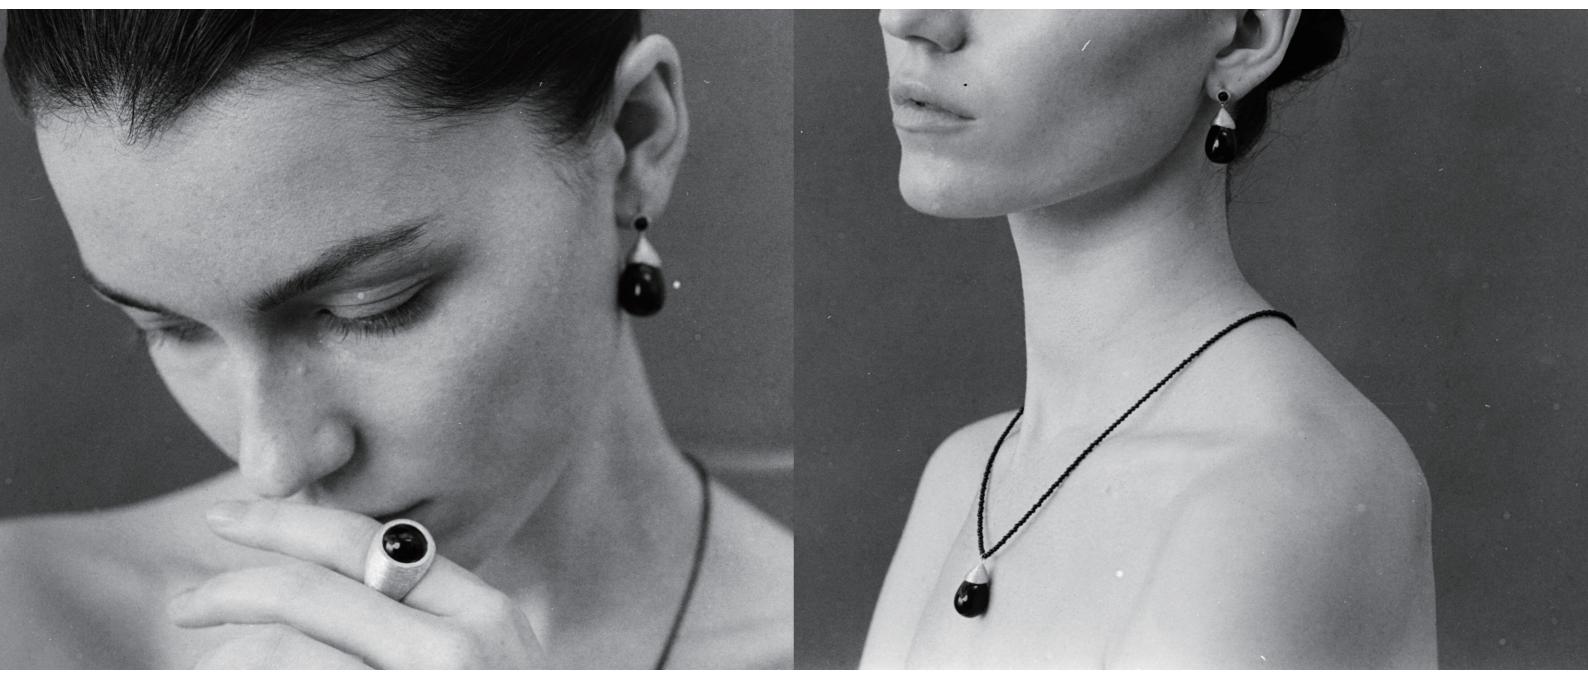

# Vol.01 Laced Onyx

The inspiration is sourced from the undulations of nebulae and the Milky Way in the cosmos. The elegance of lace is intricately woven into wearable adornments.

Black onyx resembles mysterious celestial bodies strewn across the starfilled expanse, emanating a profound starlight amidst the lace patterns. Black onyx serves not only as a vessel for the stars but also as a tangible marker of the wearer's inner cosmic realm.

Vol.01 Laced Onyx Earring/Ring

Vol.01 Laced Onyx Bracelet

Vol.01 Laced Onyx Earring/Ring

The shape of the letter "S" is from the limited edition design for the Year of the Snake. The snake-head design is crafted by leveraging the brand's initial letter "S". It is inlaid through the up-and-down splicing of tiger's-eye stones with unique textures.

#### Laced Onyx Earring

Color Silver / Black Material Sterling silver with white plated rhodium, Onyx Size One size Width 11mm Weight 4.5g