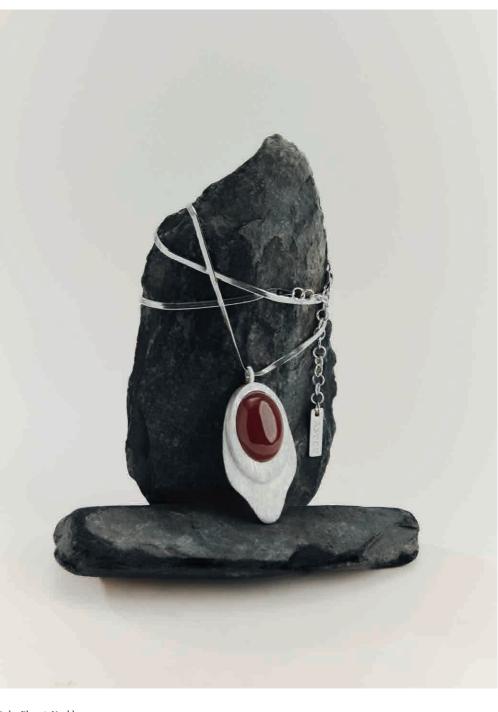

### Stardust Onyx Necklace

 Color
 Silver / Black

 Material
 Sterling silver with white plated rhodium, Onyx

 Size
 Length 55cm, Pendant 18x13mm

 Weight
 11.7g

#### Stardust Onyx Earring

Color Silver / Black Material Sterling silver with white plated rhodium, Onyx Size Onyx 4mm / Pendant 18mm x 13mm Weight 13g