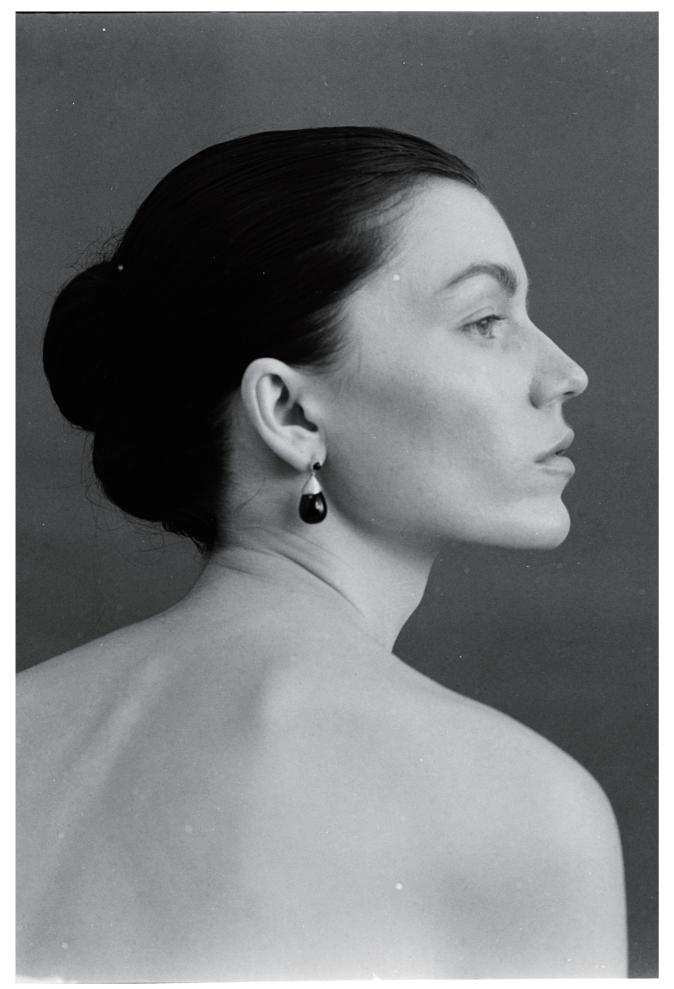

# Vol.01 Laced Onyx

The inspiration is sourced from the undulations of nebulae and the Milky Way in the cosmos. The elegance of lace is intricately woven into wearable adornments.

Black onyx resembles mysterious celestial bodies strewn across the starfilled expanse, emanating a profound starlight amidst the lace patterns. Black onyx serves not only as a vessel for the stars but also as a tangible marker of the wearer's inner cosmic realm.

Vol.01 Laced Onyx Earring/Ring

Vol.01 Laced Onyx Bracelet

Vol.01 Laced Onyx Earring/Ring

The shape of the letter "S" is from the limited edition design for the Year of the Snake. The snake-head design is crafted by leveraging the brand's initial letter "S". It is inlaid through the up-and-down splicing of tiger's-eye stones with unique textures.