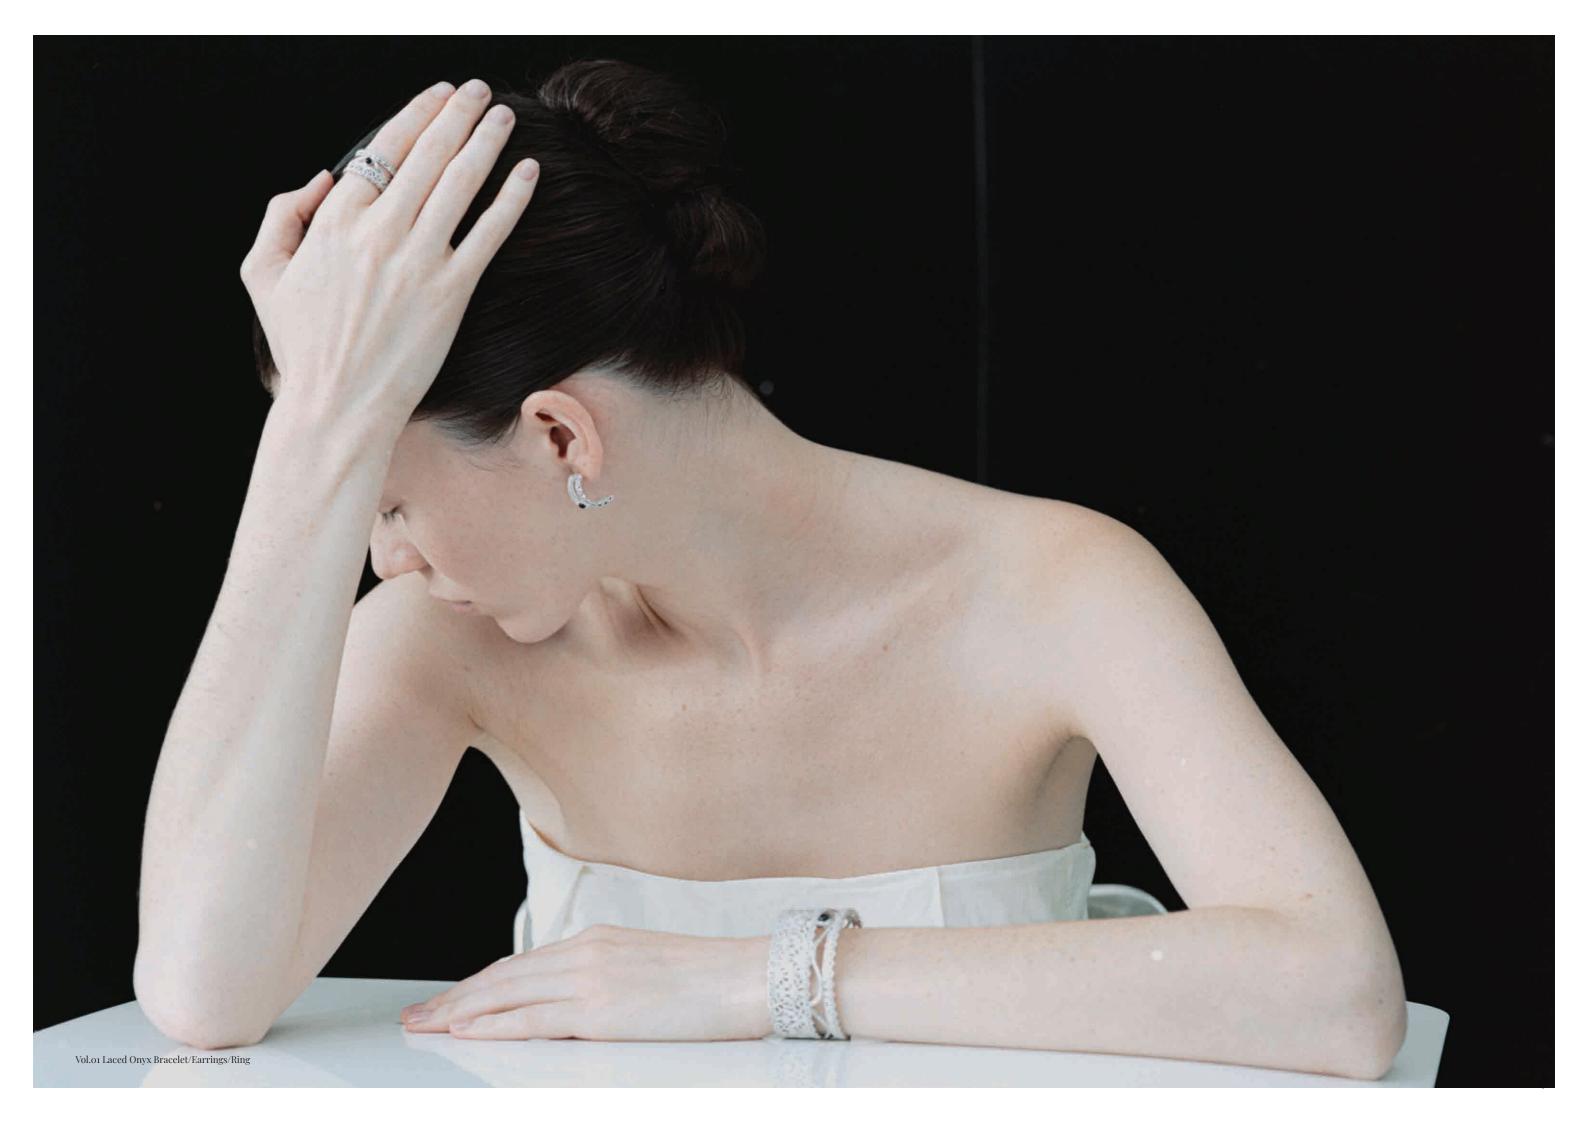

# Vol.01 Laced Onyx

The inspiration is sourced from the undulations of nebulae and the Milky Way in the cosmos. The elegance of lace is intricately woven into wearable adornments.

Black onyx resembles mysterious celestial bodies strewn across the starfilled expanse, emanating a profound starlight amidst the lace patterns. Black onyx serves not only as a vessel for the stars but also as a tangible marker of the wearer's inner cosmic realm.

Vol.01 Laced Onyx Earring/Ring

Vol.01 Laced Onyx Bracelet

Vol.01 Laced Onyx Earring/Ring

The shape of the letter "S" is from the limited edition design for the Year of the Snake. The snake-head design is crafted by leveraging the brand's initial letter "S". It is inlaid through the up-and-down splicing of tiger's-eye stones with unique textures.