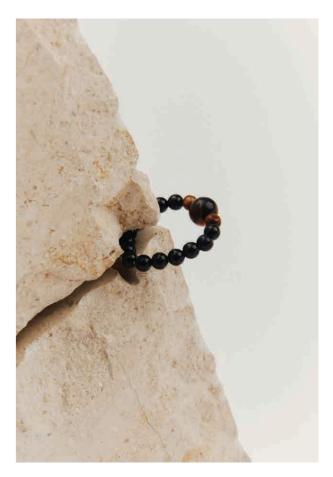

# Vol.01 Laced Onyx

The inspiration is sourced from the undulations of nebulae and the Milky Way in the cosmos. The elegance of lace is intricately woven into wearable adornments.

Black onyx resembles mysterious celestial bodies strewn across the starfilled expanse, emanating a profound starlight amidst the lace patterns. Black onyx serves not only as a vessel for the stars but also as a tangible marker of the wearer's inner cosmic realm.

Vol.01 Laced Onyx Earring/Ring

Vol.01 Laced Onyx Bracelet

Vol.01 Laced Onyx Earring/Ring

The shape of the letter "S" is from the limited edition design for the Year of the Snake. The snake-head design is crafted by leveraging the brand's initial letter "S". It is inlaid through the up-and-down splicing of tiger's-eye stones with unique textures.