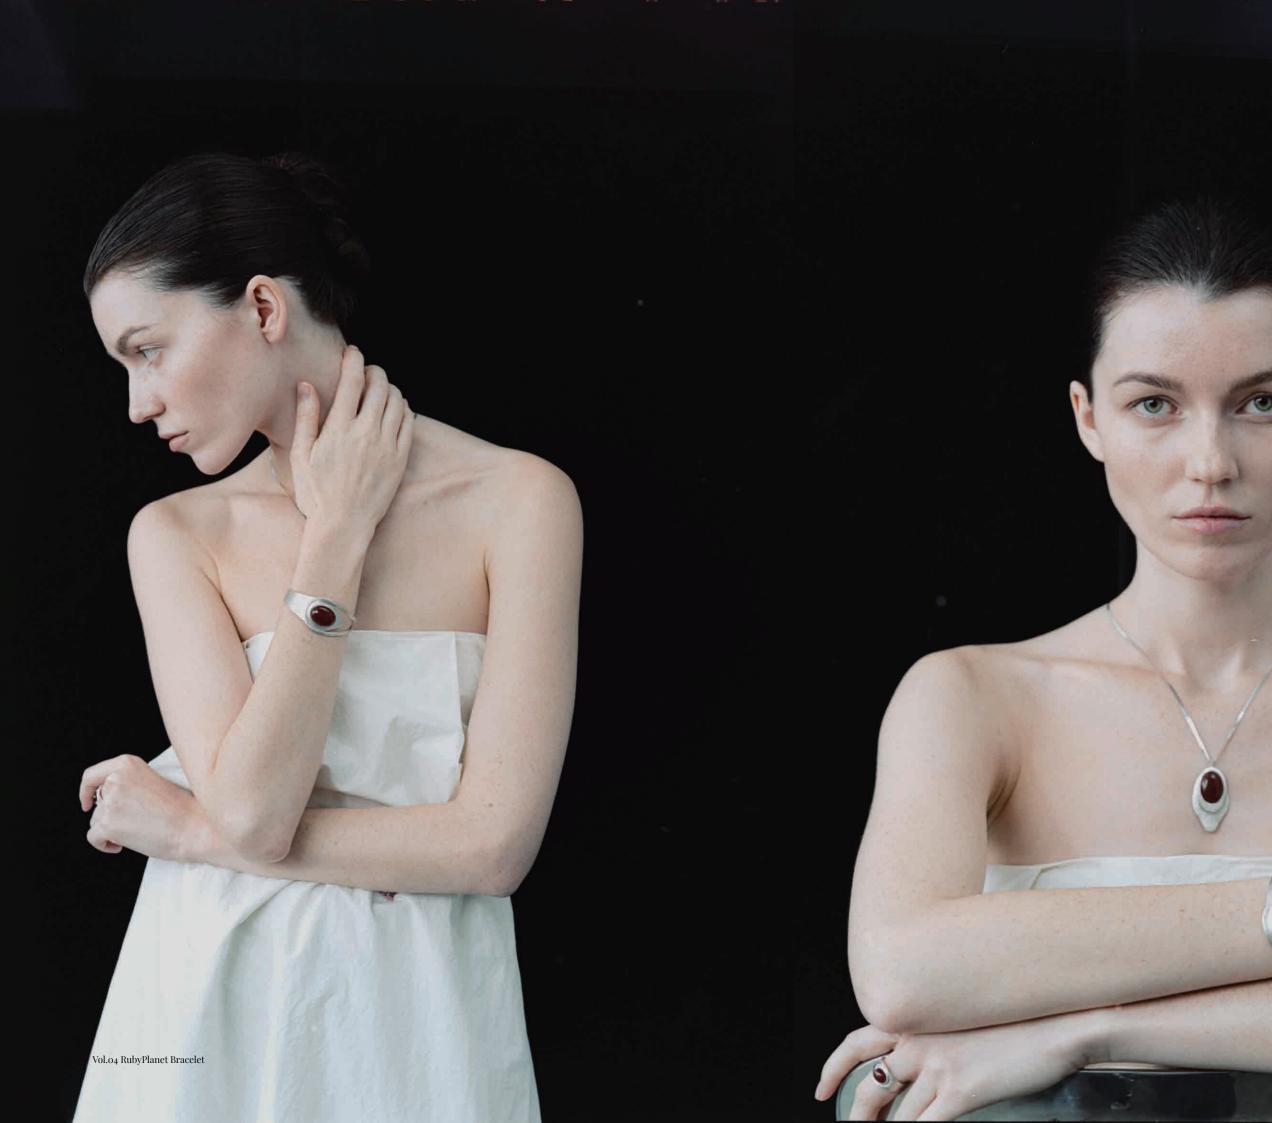

Vol.04 RubyPlanet Necklace

Vol.04 RubyPlanet Necklace/Bracelet/Ring

Vol.04 RubyPlanet Ring

Vol.04 RubyPlanet Necklace/Bracelet

Vol.04 RubyPlanet Necklace/Bracelet/Ring

-

Vol.c Aureol (

Derived from the abbreviation of the Latin term "Aureole", signifying "halo". The series draws inspiration from the path of solar eclipses. At the moment when the lunar silver-toned edges encroach upon the corona of the sun's radiance, all the light engulfed by darkness solidifies within the fabric of spacetime's folds. The golden aura of the tiger's-eye stone resembles an annular solar eclipse, while the black onyx serves as a shadowy counterpart.

#### Ruby Planet Bracelet

Color Silver/Red Material Sterling silver with white plated rhodium, Red Agate Size Adjustable opening, Red Agate 15mm x 20mm Weight 38g

#### Ruby Planet Necklace

Color Silver/Red Material Sterling silver with white plated rhodium, Red Agate Size Chain length 50cm, width 1.8mm, Pendant 40mm x 23mm, Red Agate 15mm x 20mm Weight 20g