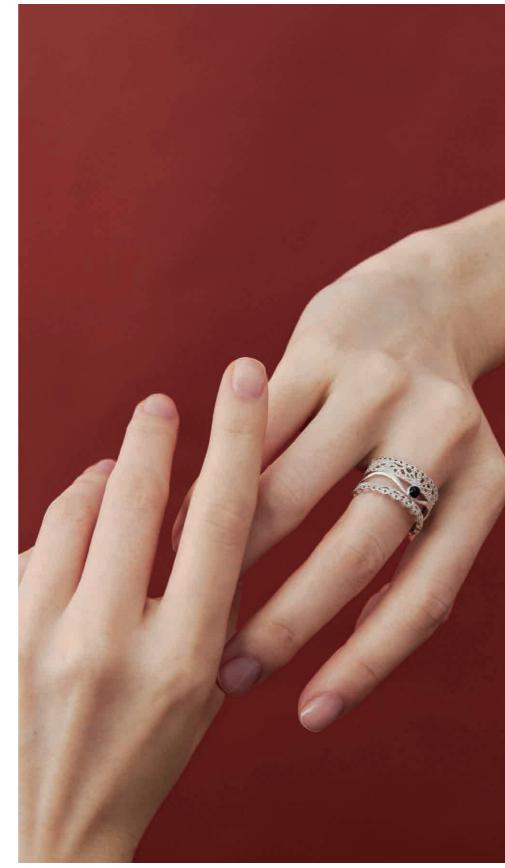

# Vol.01 Laced Onyx

The inspiration is sourced from the undulations of nebulae and the Milky Way in the cosmos. The elegance of lace is intricately woven into wearable adornments.

Black onyx resembles mysterious celestial bodies strewn across the starfilled expanse, emanating a profound starlight amidst the lace patterns. Black onyx serves not only as a vessel for the stars but also as a tangible marker of the wearer's inner cosmic realm.

Vol.01 Laced Onyx Earring/Ring

Vol.01 Laced Onyx Bracelet

Vol.01 Laced Onyx Earring/Ring

The shape of the letter "S" is from the limited edition design for the Year of the Snake. The snake-head design is crafted by leveraging the brand's initial letter "S". It is inlaid through the up-and-down splicing of tiger's-eye stones with unique textures.