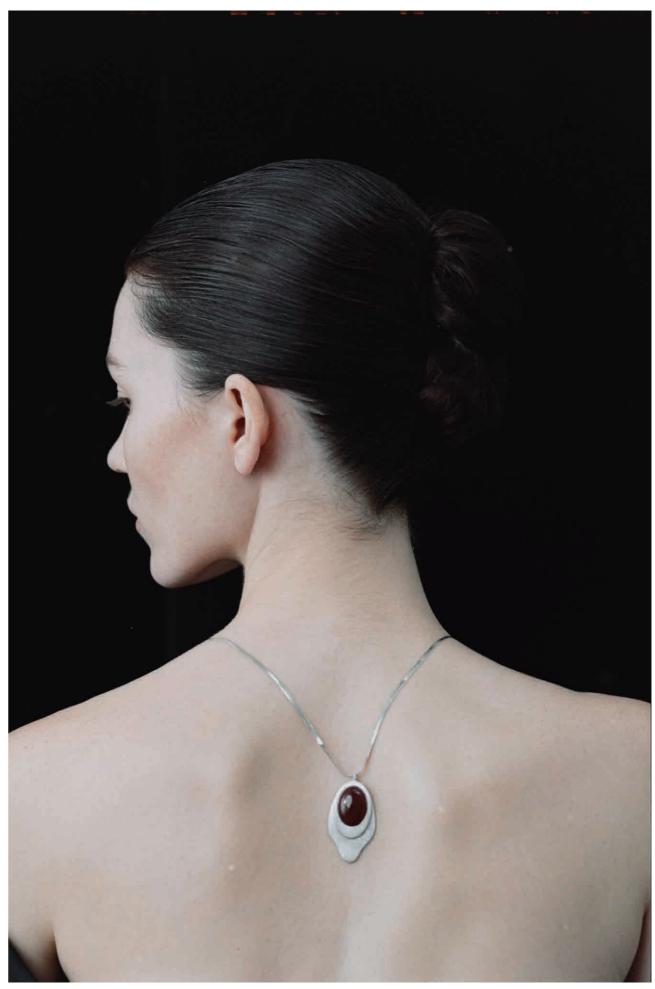

### Vol.03 Stardust Onyx Earring

Vol.04 Ruby Planet

The snake's eyes are crafted from red agate, drawing inspiration from the myth of Nuwa, the snake-bodied female divinity.

They are transformed into eyes of energy for perceiving crises.

The silver adornments wind sinuously like cosmic spirals, bearing the dual energies from the universe and the earth.

During the act of wearing, one can discern inner strength, accompanying oneself to transcend the old self and embark on a new life journey.

Vol.04 RubyPlanet Necklace

Vol.04 RubyPlanet Necklace/Bracelet/Ring

Vol.04 RubyPlanet Ring

Vol.04 RubyPlanet Necklace/Bracelet

Vol.04 RubyPlanet Necklace/Bracelet/Ring

-

Vol.c Aureol (

Derived from the abbreviation of the Latin term "Aureole", signifying "halo". The series draws inspiration from the path of solar eclipses. At the moment when the lunar silver-toned edges encroach upon the corona of the sun's radiance, all the light engulfed by darkness solidifies within the fabric of spacetime's folds. The golden aura of the tiger's-eye stone resembles an annular solar eclipse, while the black onyx serves as a shadowy counterpart.