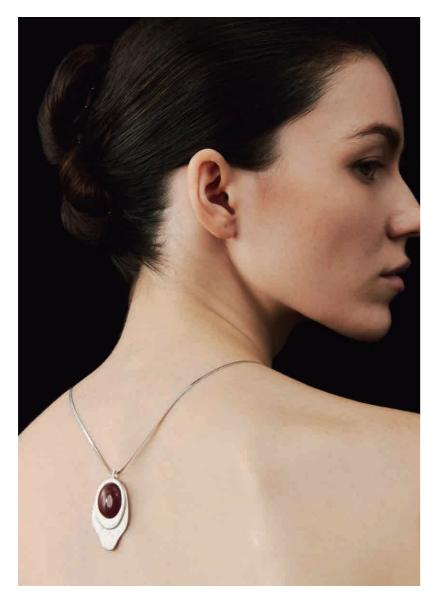

### Vol.03 Stardust Onyx Earring

Vol.04 Ruby Planet

The snake's eyes are crafted from red agate, drawing inspiration from the myth of Nuwa, the snake-bodied female divinity.

They are transformed into eyes of energy for perceiving crises.

Vol.04 RubyPlanet Necklace

Vol.04 RubyPlanet Necklace/Bracelet/Ring

Vol.04 RubyPlanet Ring

Vol.04 RubyPlanet Necklace/Bracelet

Vol.04 RubyPlanet Necklace/Bracelet/Ring

-

Vol.c Aureol (

Derived from the abbreviation of the Latin term "Aureole", signifying "halo". The series draws inspiration from the path of solar eclipses. At the moment when the lunar silver-toned edges encroach upon the corona of the sun's radiance, all the light engulfed by darkness solidifies within the fabric of spacetime's folds. The golden aura of the tiger's-eye stone resembles an annular solar eclipse, while the black onyx serves as a shadowy counterpart.