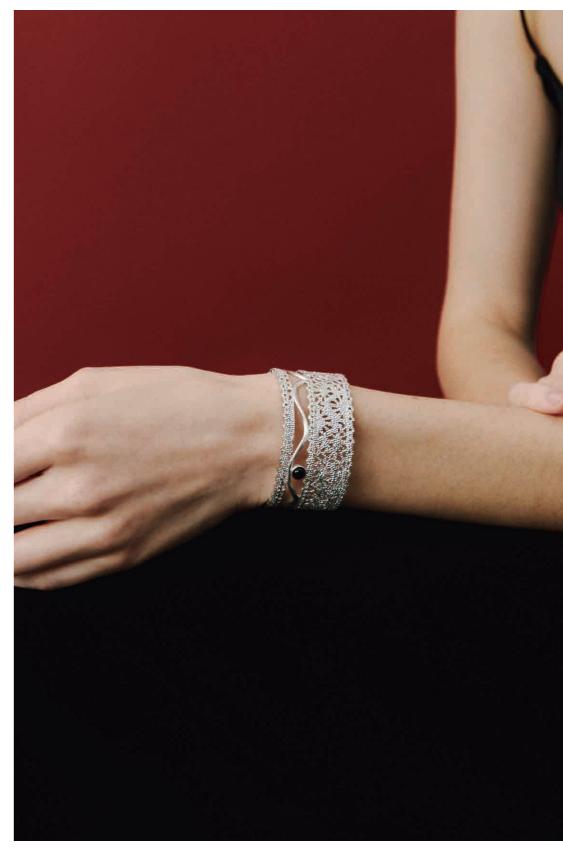

# Vol.01 Laced Onyx

The inspiration is sourced from the undulations of nebulae and the Milky Way in the cosmos. The elegance of lace is intricately woven into wearable adornments.

Black onyx resembles mysterious celestial bodies strewn across the starfilled expanse, emanating a profound starlight amidst the lace patterns. Black onyx serves not only as a vessel for the stars but also as a tangible marker of the wearer's inner cosmic realm.

Vol.01 Laced Onyx Earring/Ring

Vol.01 Laced Onyx Bracelet

Vol.01 Laced Onyx Earring/Ring

The shape of the letter "S" is from the limited edition design for the Year of the Snake. The snake-head design is crafted by leveraging the brand's initial letter "S". It is inlaid through the up-and-down splicing of tiger's-eye stones with unique textures.