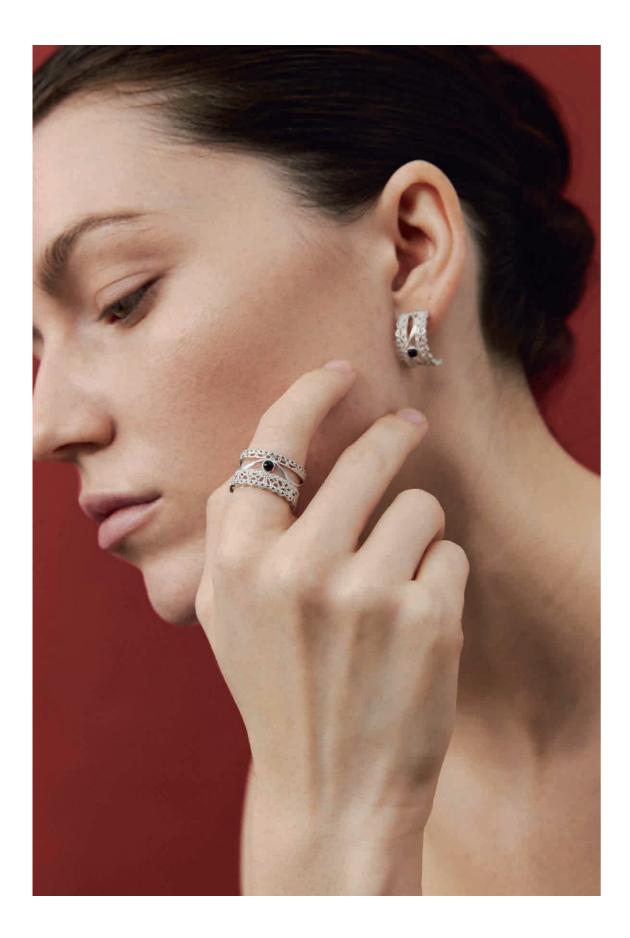

# Vol.01 Laced Onyx

The inspiration is sourced from the undulations of nebulae and the Milky Way in the cosmos. The elegance of lace is intricately woven into wearable adornments.

Black onyx resembles mysterious celestial bodies strewn across the starfilled expanse, emanating a profound starlight amidst the lace patterns. Black onyx serves not only as a vessel for the stars but also as a tangible marker of the wearer's inner cosmic realm.

Vol.01 Laced Onyx Earring/Ring

Vol.01 Laced Onyx Bracelet

Vol.01 Laced Onyx Earring/Ring

The shape of the letter "S" is from the limited edition design for the Year of the Snake. The snake-head design is crafted by leveraging the brand's initial letter "S". It is inlaid through the up-and-down splicing of tiger's-eye stones with unique textures.