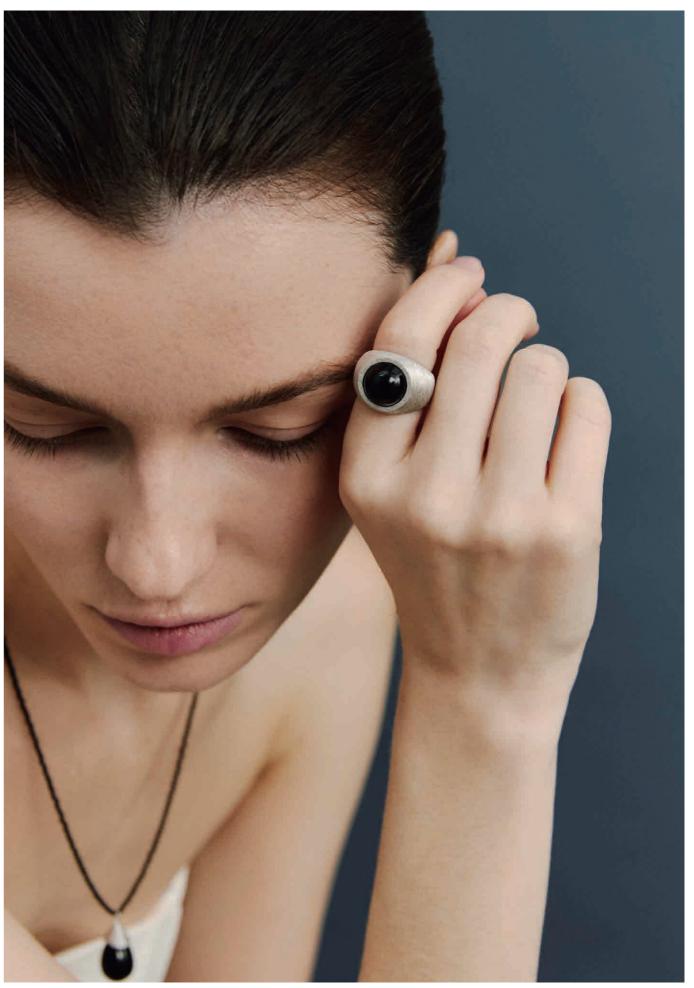

# Vol.01 Laced Onyx

The inspiration is sourced from the undulations of nebulae and the Milky Way in the cosmos. The elegance of lace is intricately woven into wearable adornments.

Black onyx resembles mysterious celestial bodies strewn across the starfilled expanse, emanating a profound starlight amidst the lace patterns. Black onyx serves not only as a vessel for the stars but also as a tangible marker of the wearer's inner cosmic realm.

Vol.01 Laced Onyx Earring/Ring

Vol.01 Laced Onyx Bracelet

Vol.01 Laced Onyx Earring/Ring

The shape of the letter "S" is from the limited edition design for the Year of the Snake. The snake-head design is crafted by leveraging the brand's initial letter "S". It is inlaid through the up-and-down splicing of tiger's-eye stones with unique textures.

### Laced Onyx Ring

 Color
 Silver / Black

 Material
 Sterling silver with white plated rhodium, Onyx

 Size
 One size Adjustable opening

 Width
 12mm

 Weight
 8g