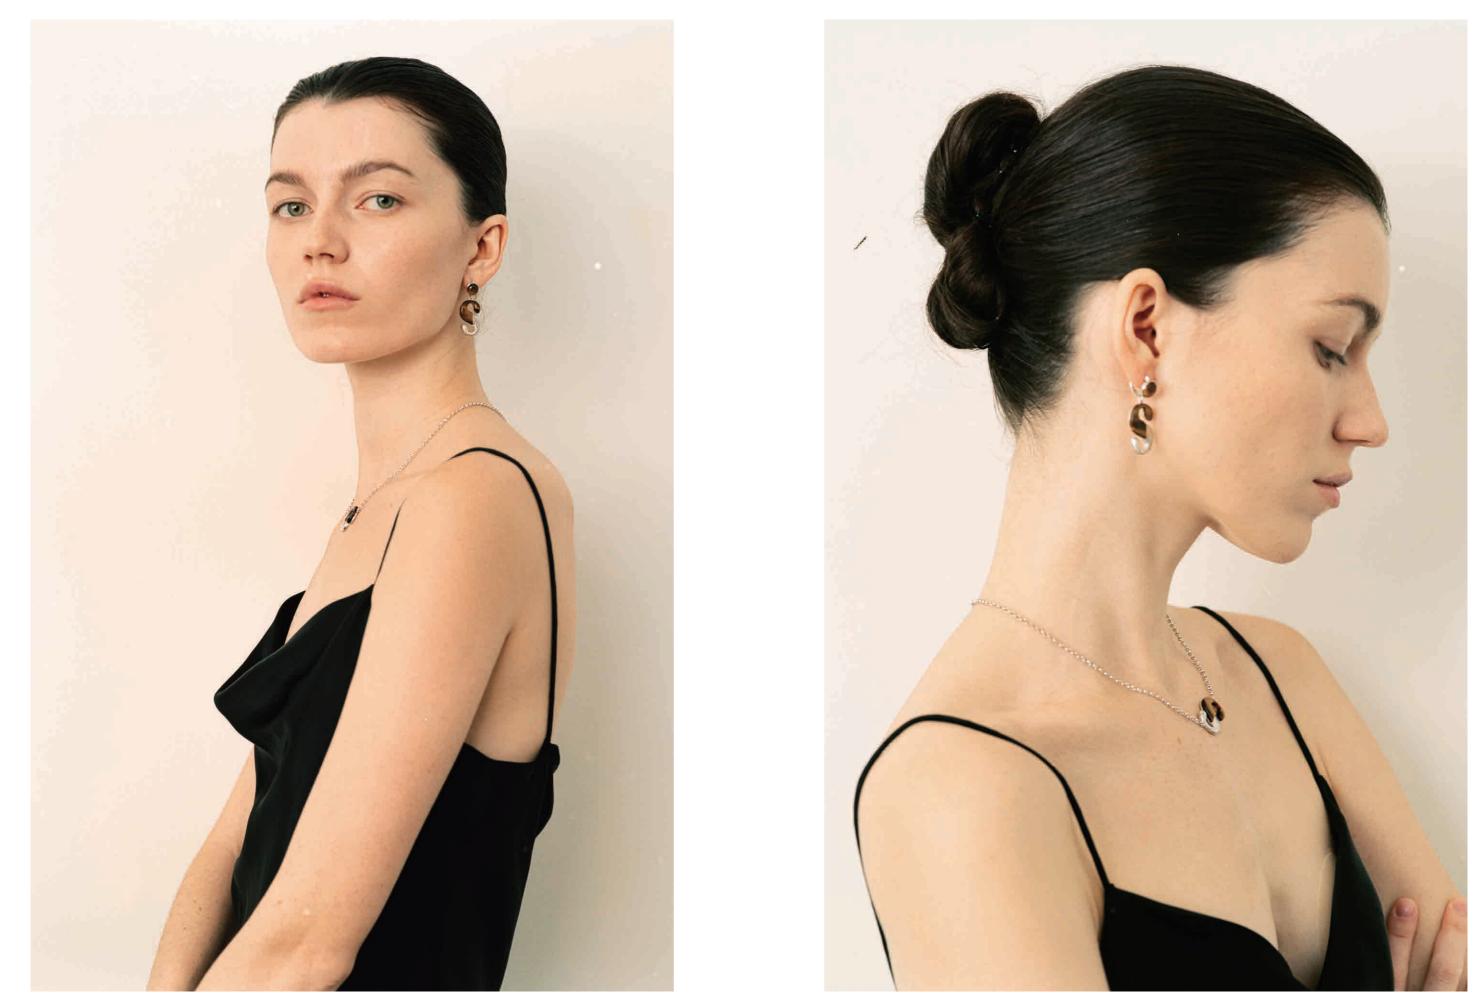

Vol.01 Laced Onyx Earring/Ring

Vol.01 Laced Onyx Bracelet

Vol.01 Laced Onyx Earring/Ring

The shape of the letter "S" is from the limited edition design for the Year of the Snake. The snake-head design is crafted by leveraging the brand's initial letter "S". It is inlaid through the up-and-down splicing of tiger's-eye stones with unique textures.

Vol.o2 Tiger's Eye S

Vol.o2 Tiger's Eye S Earring/Necklace

Vol.o2 Tiger's Eye S Earring/Necklace

Vol.02 Tiger's Eye S Earring/Necklace

1

- ----

----

Vol.03 Stardust Onyx