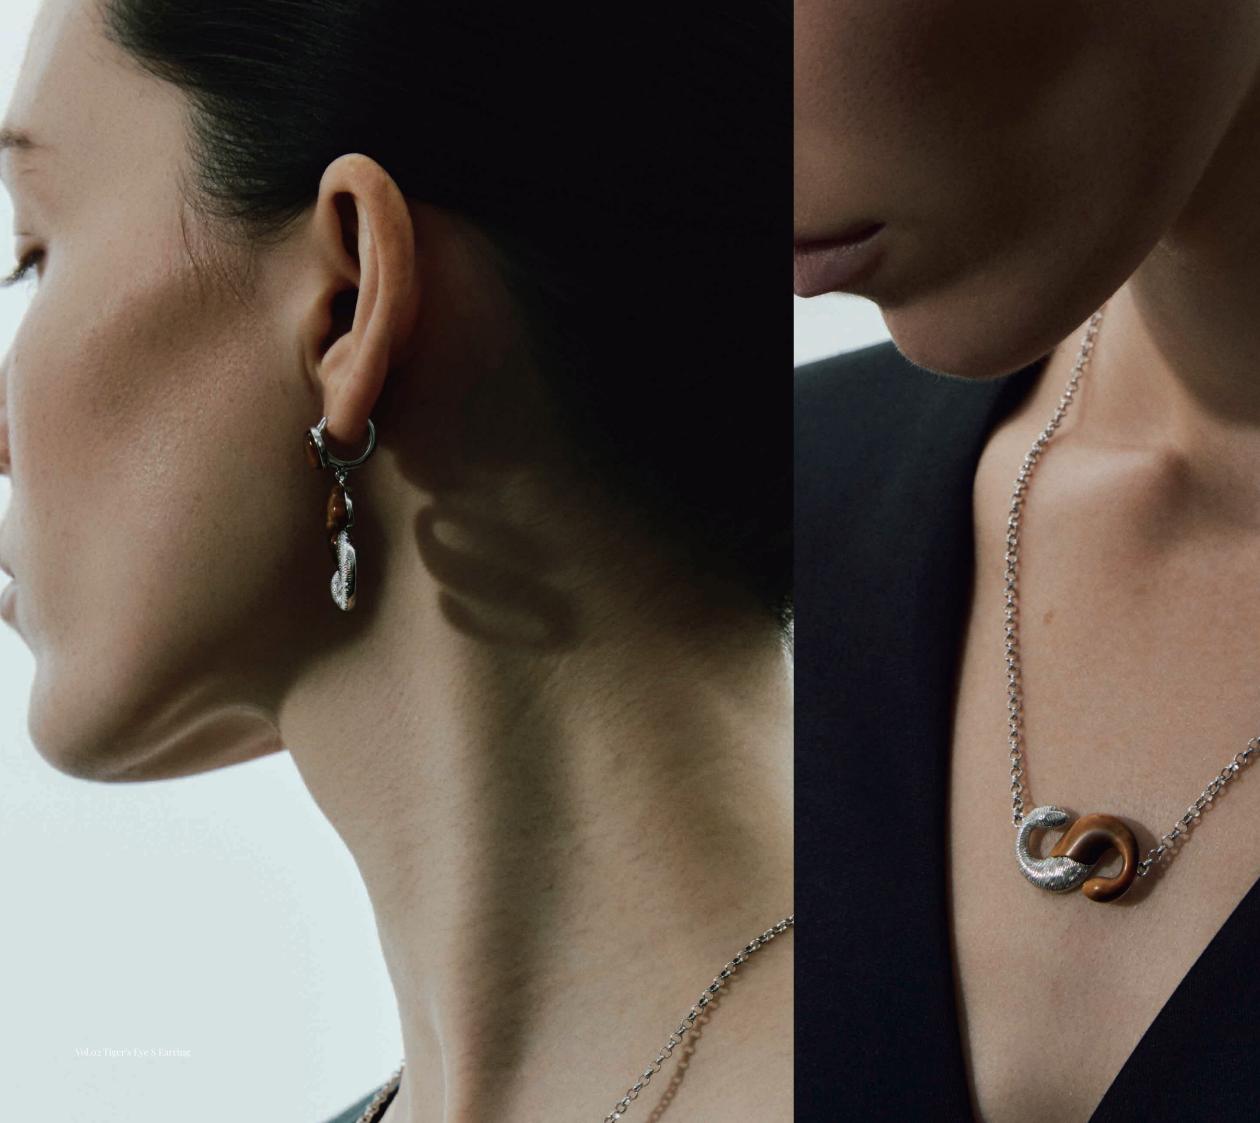

Vol.01 Laced Onyx Earring/Ring

Vol.01 Laced Onyx Bracelet

Vol.01 Laced Onyx Earring/Ring

The shape of the letter "S" is from the limited edition design for the Year of the Snake. The snake-head design is crafted by leveraging the brand's initial letter "S". It is inlaid through the up-and-down splicing of tiger's-eye stones with unique textures.

Vol.o2 Tiger's Eye S

Vol.o2 Tiger's Eye S Earring/Necklace

Vol.o2 Tiger's Eye S Earring/Necklace

Vol.02 Tiger's Eye S Earring/Necklace

1

- ----

----

Vol.03 Stardust Onyx