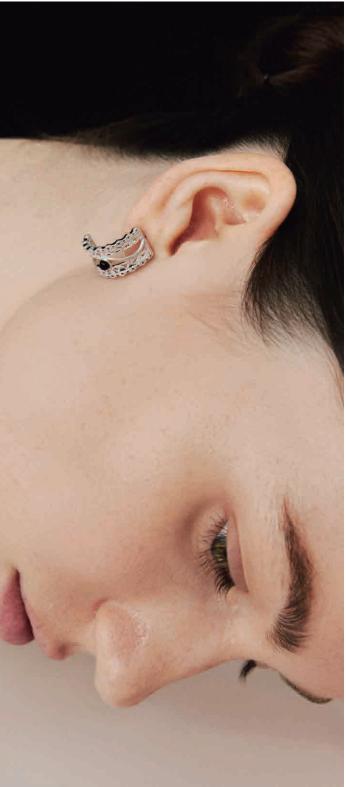

# Vol.01 Laced Onyx

The inspiration is sourced from the undulations of nebulae and the Milky Way in the cosmos. The elegance of lace is intricately woven into wearable adornments.

Black onyx resembles mysterious celestial bodies strewn across the starfilled expanse, emanating a profound starlight amidst the lace patterns. Black onyx serves not only as a vessel for the stars but also as a tangible marker of the wearer's inner cosmic realm.

Vol.01 Laced Onyx Earring/Ring

Vol.01 Laced Onyx Bracelet

Vol.01 Laced Onyx Earring/Ring

The shape of the letter "S" is from the limited edition design for the Year of the Snake. The snake-head design is crafted by leveraging the brand's initial letter "S". It is inlaid through the up-and-down splicing of tiger's-eye stones with unique textures.