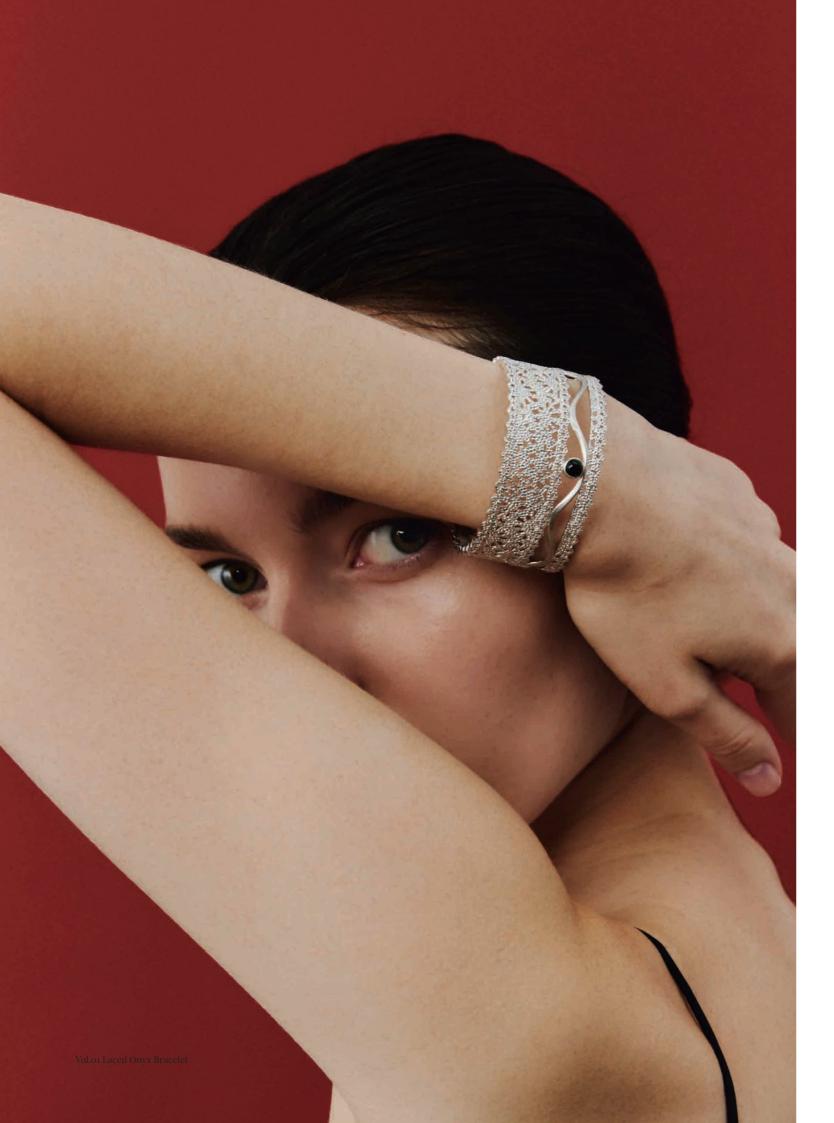

# Vol.01 Laced Onyx

The inspiration is sourced from the undulations of nebulae and the Milky Way in the cosmos. The elegance of lace is intricately woven into wearable adornments.

Black onyx resembles mysterious celestial bodies strewn across the starfilled expanse, emanating a profound starlight amidst the lace patterns. Black onyx serves not only as a vessel for the stars but also as a tangible marker of the wearer's inner cosmic realm.

Vol.01 Laced Onyx Earring/Ring

Vol.01 Laced Onyx Bracelet

Vol.01 Laced Onyx Earring/Ring

The shape of the letter "S" is from the limited edition design for the Year of the Snake. The snake-head design is crafted by leveraging the brand's initial letter "S". It is inlaid through the up-and-down splicing of tiger's-eye stones with unique textures.