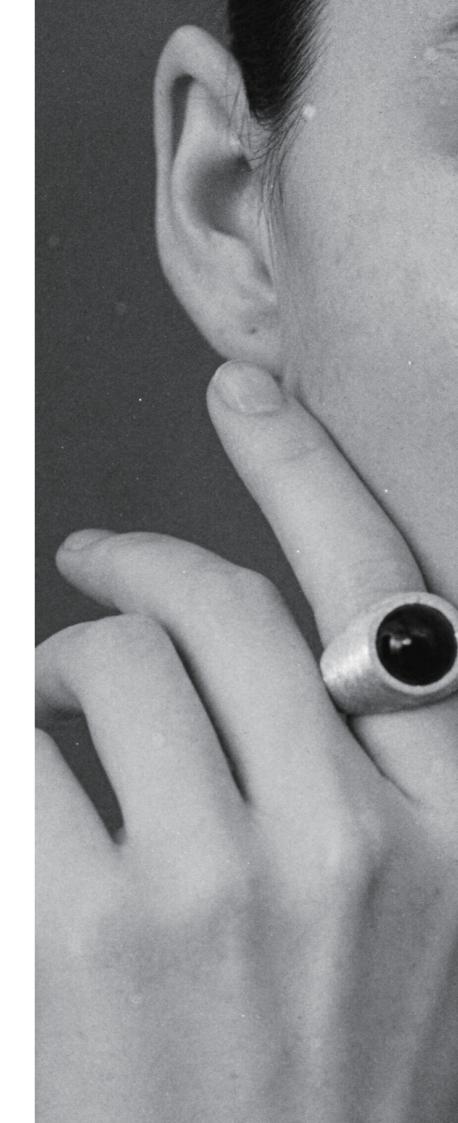

The black onyx is as serene and profound as the night-sky, with pure silver delineating the cosmic arcs, responding to the inner balance and rhythm.

The structure, which is narrower at the top and broader at the bottom, symbolizes the sedimentation of energy, with the arcs stretching out. The resonance between the materials and the lines awakens the therapeutic connection between the body and the universe.

Vol.03 Stardust Onyx Ring

Vol.03 Stardust Onyx Earring

Vol.03 Stardust Onyx Ring

Vol.03 Stardust Onyx Earring/Necklace/Ring

Vol.03 Stardust Onyx Necklace/ Ring

Vol.03 Stardust Onyx Earring/Ring

Vol.03 Stardust Onyx Earring/Necklace