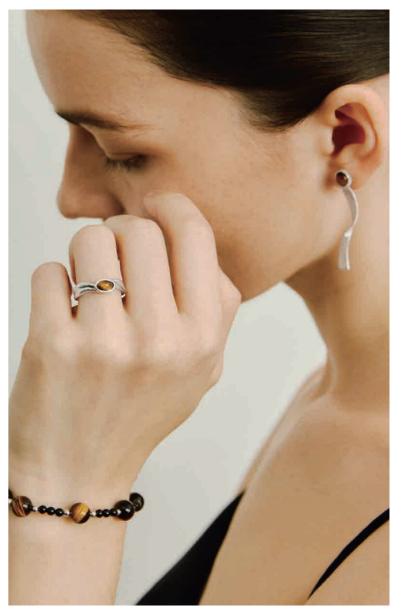

Vol.01 Laced Onyx Earring/Ring

Vol.01 Laced Onyx Bracelet

Vol.01 Laced Onyx Earring/Ring

The shape of the letter "S" is from the limited edition design for the Year of the Snake. The snake-head design is crafted by leveraging the brand's initial letter "S". It is inlaid through the up-and-down splicing of tiger's-eye stones with unique textures.

Vol.o2 Tiger's Eye S

Vol.o2 Tiger's Eye S Earring/Necklace

Vol.o2 Tiger's Eye S Earring/Necklace

Vol.02 Tiger's Eye S Earring/Necklace

1

- ----

----

Vol.03 Stardust Onyx