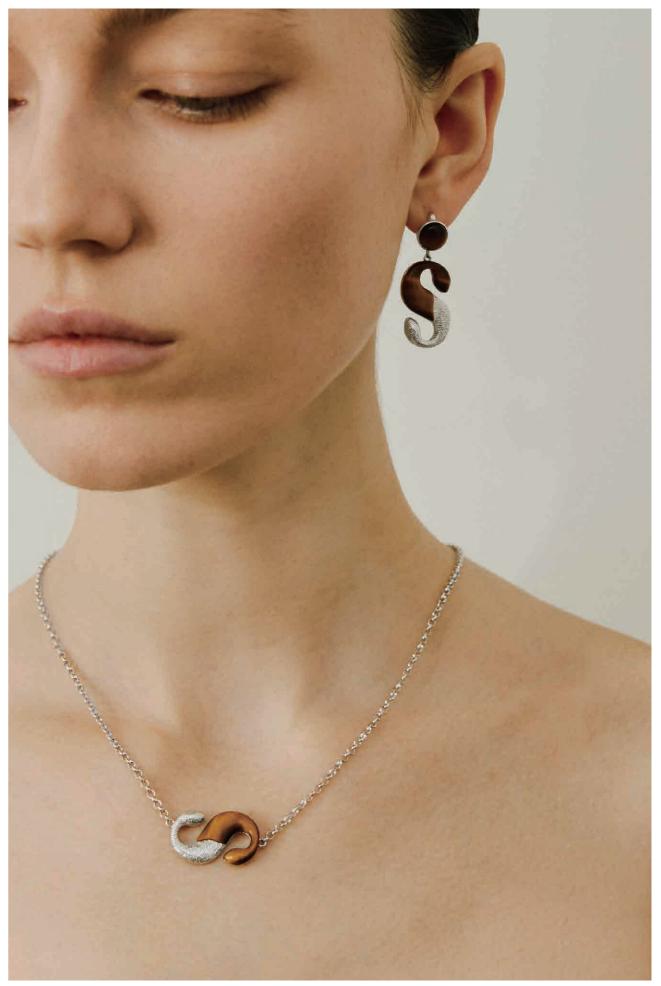

Vol.01 Laced Onyx Earring/Ring

Vol.01 Laced Onyx Bracelet

Vol.01 Laced Onyx Earring/Ring

The shape of the letter "S" is from the limited edition design for the Year of the Snake. The snake-head design is crafted by leveraging the brand's initial letter "S". It is inlaid through the up-and-down splicing of tiger's-eye stones with unique textures.

Vol.o2 Tiger's Eye S

Vol.o2 Tiger's Eye S Earring/Necklace

Vol.o2 Tiger's Eye S Earring/Necklace

Vol.02 Tiger's Eye S Earring/Necklace

1

- ----

----

Vol.03 Stardust Onyx