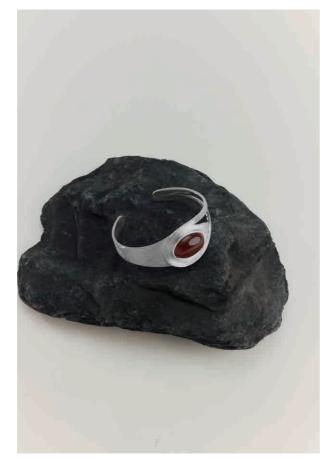

### Vol.03 Stardust Onyx Earring

Vol.04 Ruby Planet

The snake's eyes are crafted from red agate, drawing inspiration from the myth of Nuwa, the snake-bodied female divinity.

They are transformed into eyes of energy for perceiving crises.

#### Ruby Planet Ring

Color Silver/Red Material Sterling silver with white plated rhodium, Red Agate 
 Size
 Adjustable opening, Red Agate 7mm x 9mm

 Weight
 6g