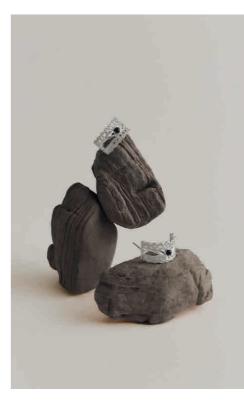

# Vol.01 Laced Onyx

The inspiration is sourced from the undulations of nebulae and the Milky Way in the cosmos. The elegance of lace is intricately woven into wearable adornments.

Black onyx resembles mysterious celestial bodies strewn across the starfilled expanse, emanating a profound starlight amidst the lace patterns. Black onyx serves not only as a vessel for the stars but also as a tangible marker of the wearer's inner cosmic realm.

### Laced Onyx Ring

 Color
 Silver / Black

 Material
 Sterling silver with white plated rhodium, Onyx

 Size
 One size Adjustable opening

 Width
 12mm

 Weight
 8g