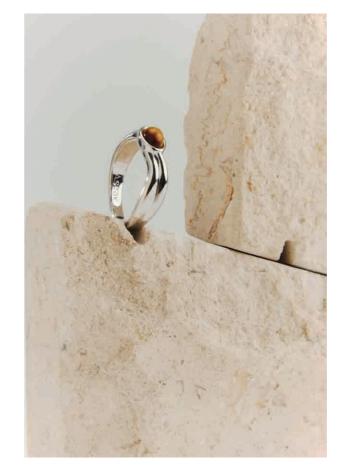

Vol.01 Laced Onyx Earring/Ring

Vol.01 Laced Onyx Bracelet

Vol.01 Laced Onyx Earring/Ring

The shape of the letter "S" is from the limited edition design for the Year of the Snake. The snake-head design is crafted by leveraging the brand's initial letter "S". It is inlaid through the up-and-down splicing of tiger's-eye stones with unique textures.

Vol.o2 Tiger's Eye S

Vol.o2 Tiger's Eye S Earring/Necklace

Vol.o2 Tiger's Eye S Earring/Necklace

Vol.02 Tiger's Eye S Earring/Necklace

1

- ----

----

Vol.03 Stardust Onyx