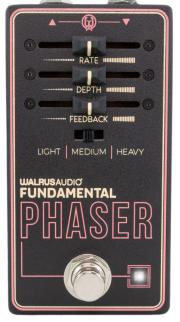

\*The use of an isolated power supply is recommended for powering all Walrus Audio Pedals.

Daisy chain power supplies are not recommended.

Got questions or need a repair? Email help@walrusaudio.com to talk with a real live human about your Walrus gear!

This product comes with a limited lifetime warranty.

Click Here for more info.

## CONTROLS

Rate: Sets how fast or slow the LFO is oscillating. A lower rate gives a gentle wavering texture, while a higher rate gives a rapid pulsating effect.

**Depth:** Controls the strength of the tremolo effect. Move the slider to the left for subtle tremolo or to the right for maximum chop.

**Volume:** Controls the overall output volume of the pedal.





## Find the full Fundamental Series at walrusaudio.com









DISTORTION