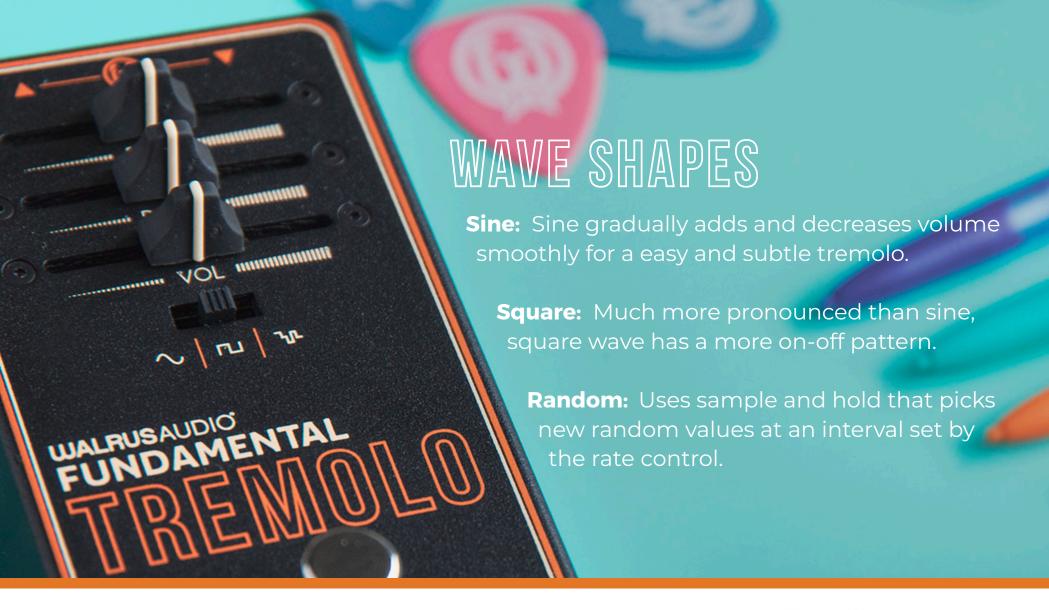

## CONTROLS

Rate: Sets how fast or slow the LFO is oscillating. A lower rate gives a gentle wavering texture, while a higher rate gives a rapid pulsating effect.

**Depth:** Controls the strength of the tremolo effect. Move the slider to the left for subtle tremolo or to the right for maximum chop.

**Volume:** Controls the overall output volume of the pedal.