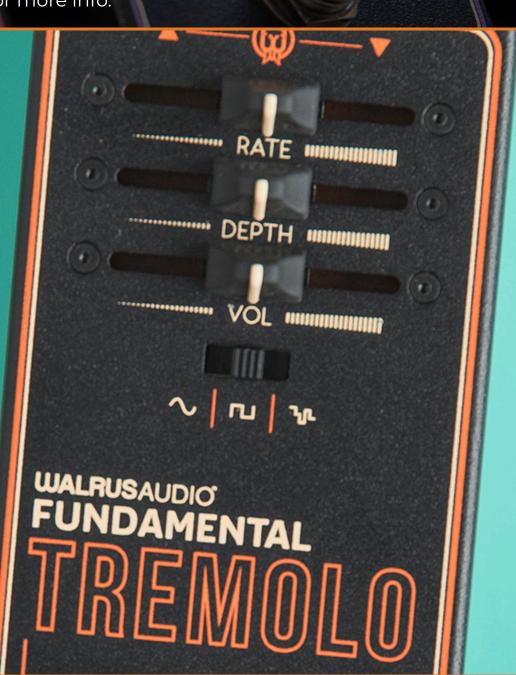

## CONTROLS

Rate: Sets how fast or slow the LFO is oscillating. A lower rate gives a gentle wavering texture, while a higher rate gives a rapid pulsating effect.

**Depth:** Controls the strength of the tremolo effect. Move the slider to the left for subtle tremolo or to the right for maximum chop.

**Volume:** Controls the overall output volume of the pedal.