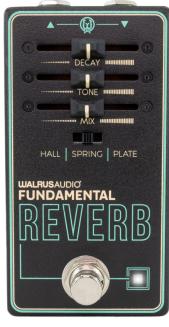

00mA min\*
\*The use of an isolated power supply is recommended for powering all Walrus Audio Pedals.

Daisy chain power supplies are not recommended.

Got questions or need a repair? Email help@walrusaudio.com to talk with a real live human about your Walrus gear!

This product comes with a limited lifetime warranty.

Click Here for more info.

## CONTROLS

Rate: Sets how fast or slow the LFO is oscillating. A lower rate gives a gentle wavering texture, while a higher rate gives a rapid pulsating effect.

**Depth:** Controls the strength of the tremolo effect. Move the slider to the left for subtle tremolo or to the right for maximum chop.

**Volume:** Controls the overall output volume of the pedal.





## Find the full Fundamental Series at walrusaudio.com









DISTORTION