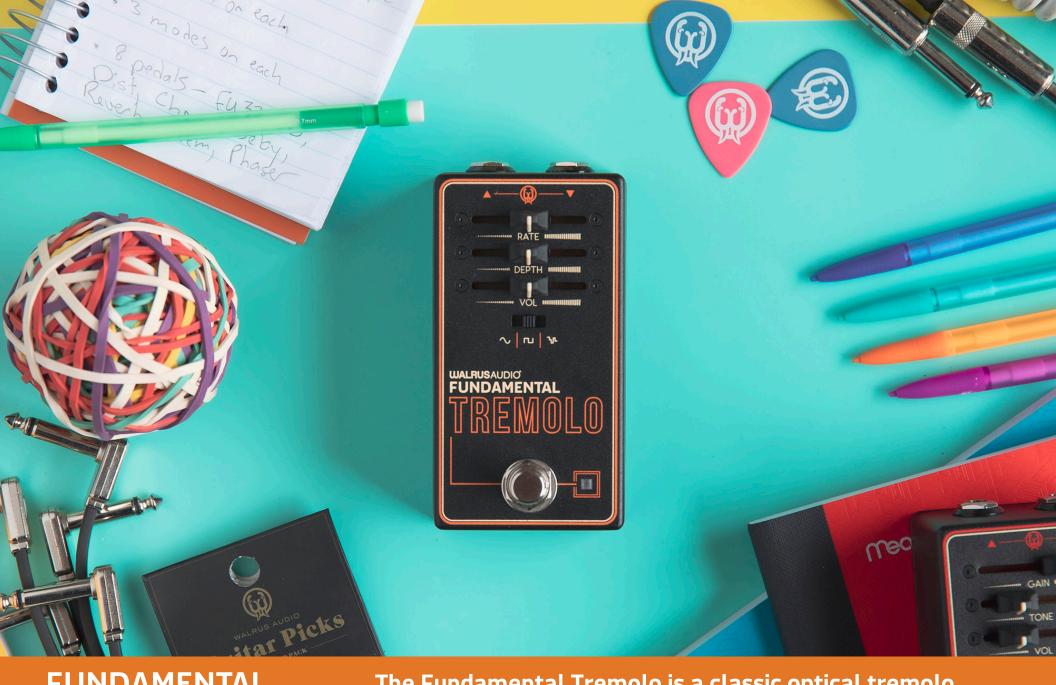

## FUNDAMENTAL TREMOLO

The Fundamental Tremolo is a classic optical tremolo, giving you that iconic chewy movement. With three wave shapes to select from, you can get sounds from smooth and soothing to glitchy, wild, and crazy.