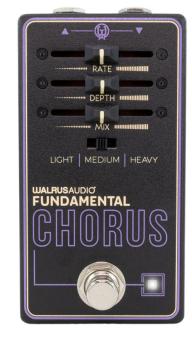

in\*
\*The use of an isolated power supply is recommended for powering all Walrus Audio Pedals.

Daisy chain power supplies are not recommended.

Got questions or need a repair? Email help@walrusaudio.com to talk with a real live human about your Walrus gear!

This product comes with a limited lifetime warranty.

Click Here for more info.

## CONTROLS

Rate: Sets how fast or slow the LFO is oscillating. A lower rate gives a gentle wavering texture, while a higher rate gives a rapid pulsating effect.

**Depth:** Controls the strength of the tremolo effect. Move the slider to the left for subtle tremolo or to the right for maximum chop.

**Volume:** Controls the overall output volume of the pedal.





## Find the full Fundamental Series at walrusaudio.com









DISTORTION