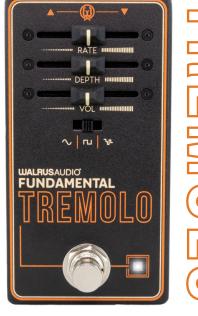

## FUNDAMENTAL TREMOLO

The Fundamental Tremolo is a classic optical tremolo, giving you that iconic chewy movement. With three wave shapes to select from, you can get sounds from smooth and soothing to glitchy, wild, and crazy.

## CONTROLS

Rate: Sets how fast or slow the LFO is oscillating. A lower rate gives a gentle wavering texture, while a higher rate gives a rapid pulsating effect.

**Depth:** Controls the strength of the tremolo effect. Move the slider to the left for subtle tremolo or to the right for maximum chop.

**Volume:** Controls the overall output volume of the pedal.