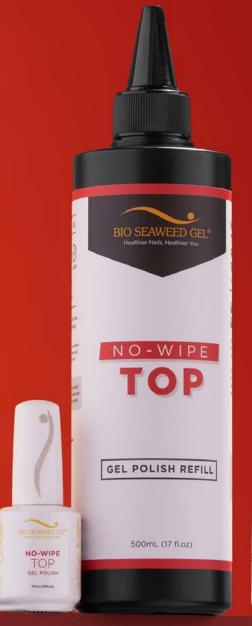

Experience no-air dry time as all our Base and Top Gel Polishes cure in any LED/UV lamp. Compatible with most gel systems with a quick and easy soak-off removal.

Available in gel polish size (15mL/0.50 fl.oz) and bulk refill size (250mL/8.5fl.oz and 500mL/17fl.oz).

We offer six different formulas of our Base and Top Gel Polish for different uses, nail health and personal lifestyles.

Enjoy our Base and Top Gel Polish in:

No-Sanding Base Gel Polish
Base-1 Gel Polish
Diamond Shine Top Gel Polish
No-Wipe Top Gel Polish
No-Wipe Velvet Matte Top Gel Polish

Our Diamond Shine Top Gel Polish requires a 70%+ alcohol cleanse to remove tacky inhibition layer, while our No-Wipe Top Gel Polish and No-Wipe Velvet Matte Top Gel Polish cure to the touch with no tacky inhibition layer.