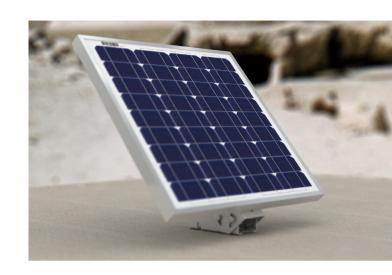

#### Single Arm Side of Pole/Wall Mount Bracket (For use with SLD TECH® 5W-65W Panels)

The SLD TECH® SLB-0112 has been specifically designed to use with the SLD TECH® ST Series panels ranging in size from 5W-65W. This single arm fixed bracket provides a safe and secure mount to a pole, wall, fence or any flat

| Item              | SLB-0112                                   |
|-------------------|--------------------------------------------|
| Mounting Type     | Single Arm Side of Pole/Wall Mount         |
| Module Type       | SLD TECH® 5W-65W                           |
| Number of Modules | Mounts 1 Panel                             |
| Setting Angle     | 0° to 90°                                  |
| Wind Load         | Designed to withstand wind speeds of 90mph |
| Snow Loading      | 1.1kN/m²                                   |
| Warranty          | 5 Years                                    |