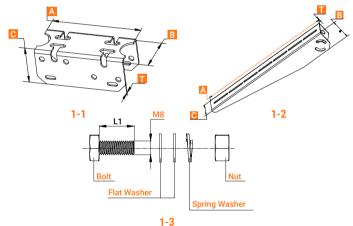

## **Components and Parts**

| Diagram | Component     | Material | Surface Treatment | Quantity | Dimensions                                                            |
|---------|---------------|----------|-------------------|----------|-----------------------------------------------------------------------|
| 1-1     | Fixed Bracket | 5052AI   | N/A               | 1        | A=160mm[6.30in.], B=69mm[2.72in.], C=66mm[2.60in.], T=3.0mm[0.12in.]  |
| 1-2     | Tilt Arm      | 5052AI   | N/A               | 1        | A=550mm[21.65in.], B=82mm[3.23in.], C=76mm[2.99in.], T=3.0mm[0.12in.] |
| 1-3-1   | Module Bolt   | AISI304  | N/A               | 2        | M8X20mm[0.79in.]                                                      |
| 1-3-2   | Mounting Bolt | AISI304  | N/A               | 4        | M8X20mm[0.79in.]                                                      |