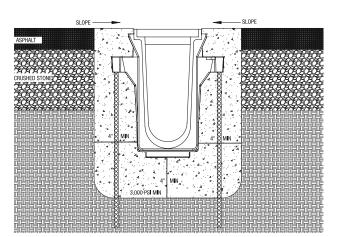

## LOAD CLASS INSTALLATION

Note: For all load class installations recess Dura Slope below grade: 1/4" for vehicular traffic, 1/8" for pedestrian traffic. When using iron frame DS-200 no additional recess is needed.