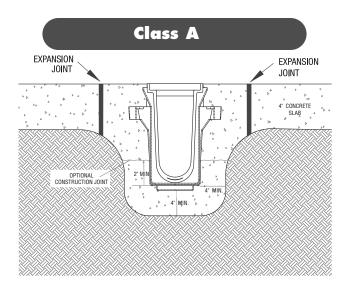

## LOAD CLASS INSTALLATION

Note: For all load class installations recess Dura Slope below grade: 1/4" for vehicular traffic, 1/8" for pedestrian traffic. When using iron frame DS-200 no additional recess is needed.

Set trench drain in channel surrounded by 4" of concrete or thickness of the concrete slab with a minimum of 3,000 psi.

NDS Customer Service 851 N. Harvard Ave, Lindsay, CA 93247 Phone: (800) 726-1994 • (559) 562-9888 Fax: (800) 726-1998 • (559) 562-4488 www.NDSPRO.com