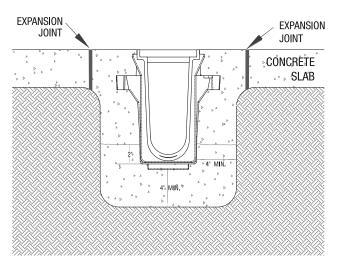

## LOAD CLASS INSTALLATION

Note: For all load class installations recess Dura Slope below grade: 1/4" for vehicular traffic, 1/8" for pedestrian traffic. When using iron frame DS-200 no additional recess is needed.

Set trench drain in channel surrounded by 4" of concrete or thickness of the concrete slab with a minimum of 2,500 psi.

**Class** B

Set trench drain in channel surrounded by 4" of concrete with a minimum of 3,000 psi. Install #4 re-bar to stabilize drain while concrete is being poured. Make sure re-bar is 1" below finished surface.