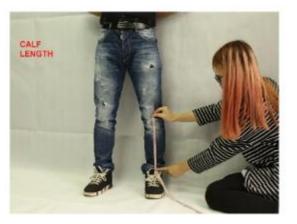

|                                        | 1 |
|----------------------------------------|---|
| UPPER BODY LENGTH                      |   |
| LOWER BODY LENGTH                      |   |
| CROTCH LENGTH – Belly Button To Crotch |   |
|                                        |   |
| THIGH LENGTH                           |   |
| THIGH CIRCUMFERENCE                    |   |
| KNEE CIRCUMFERENCE                     |   |
| CALF LENGTH                            |   |
| CALF CIRCUMFERENCE                     |   |
| ANKLE CIRCUMFERENCE                    |   |
|                                        |   |
| SHOE SIZE                              |   |
| FOOT LENGTH                            |   |
| FOOT WIDTH                             |   |
|                                        |   |
| OPTIONAL – INSEAM LENGTH               |   |
| OPTIONAL – DRESS LENGTH                |   |
| OPTIONAL – JACKET LENGTH               |   |
| OPTIONAL – TOP LENGTH                  |   |
| OPTIONAL – PANTS/SKIRT LENGTH          |   |
|                                        |   |
| OTHER REQUESTS                         |   |
|                                        |   |
|                                        |   |
|                                        |   |
|                                        | 1 |