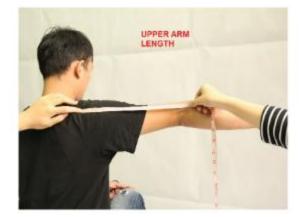

#### Measurement Guideline

Please see our Size & Measurements Page for photo reference : <u>https://www.cosrea.com/pages/size-measurement</u>

| GENDER                         |  |
|--------------------------------|--|
| HEIGHT                         |  |
| WEIGHT                         |  |
|                                |  |
| HEAD CIRCUMFERENCE             |  |
| FACE LENGTH                    |  |
| FACE WIDTH                     |  |
|                                |  |
| SHOULDER WIDTH                 |  |
| NECK CIRCUMFERENCE             |  |
| ARM LENGTH – Shoulder To Wrist |  |
| UPPER ARM LENGTH               |  |
| UPPER ARM CIRCUMFERENCE        |  |
| LOWER ARM LENGTH               |  |
| LOWER ARM CIRCUMFERENCE        |  |
| WRIST CIRCUMFERENCE            |  |
| HAND LENGTH                    |  |
| HAND WIDTH                     |  |
|                                |  |
| BUST CIRCUMFERENCE             |  |
| LOWER BUST CIRCUMFERENCE       |  |
| NATURAL WAIST CIRCUMFERENCE    |  |
| DROP WAIST CIRCUMFERENCE       |  |
| HIP CIRCUMFERENCE              |  |
|                                |  |
|                                |  |