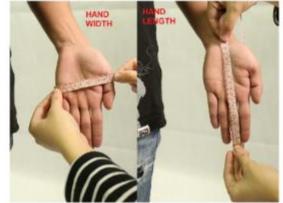

#### Measurement Guideline

Please see our Size & Measurements Page for photo reference : <u>https://www.cosrea.com/pages/size-measurement</u>

| GENDER                         |  |
|--------------------------------|--|
| HEIGHT                         |  |
| WEIGHT                         |  |
|                                |  |
| HEAD CIRCUMFERENCE             |  |
| FACE LENGTH                    |  |
| FACE WIDTH                     |  |
|                                |  |
| SHOULDER WIDTH                 |  |
| NECK CIRCUMFERENCE             |  |
| ARM LENGTH – Shoulder To Wrist |  |
| UPPER ARM LENGTH               |  |
| UPPER ARM CIRCUMFERENCE        |  |
| LOWER ARM LENGTH               |  |
| LOWER ARM CIRCUMFERENCE        |  |
| WRIST CIRCUMFERENCE            |  |
| HAND LENGTH                    |  |
| HAND WIDTH                     |  |
|                                |  |
| BUST CIRCUMFERENCE             |  |
| LOWER BUST CIRCUMFERENCE       |  |
| NATURAL WAIST CIRCUMFERENCE    |  |
| DROP WAIST CIRCUMFERENCE       |  |
| HIP CIRCUMFERENCE              |  |
|                                |  |
|                                |  |