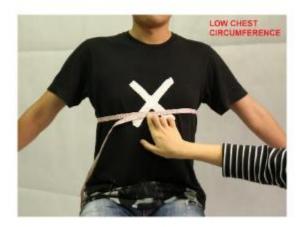

#### Measurement Guideline

Please see our Size & Measurements Page for photo reference : <u>https://www.cosrea.com/pages/size-measurement</u>

| GENDER                         |  |
|--------------------------------|--|
| HEIGHT                         |  |
| WEIGHT                         |  |
|                                |  |
| HEAD CIRCUMFERENCE             |  |
| FACE LENGTH                    |  |
| FACE WIDTH                     |  |
|                                |  |
| SHOULDER WIDTH                 |  |
| NECK CIRCUMFERENCE             |  |
| ARM LENGTH – Shoulder To Wrist |  |
| UPPER ARM LENGTH               |  |
| UPPER ARM CIRCUMFERENCE        |  |
| LOWER ARM LENGTH               |  |
| LOWER ARM CIRCUMFERENCE        |  |
| WRIST CIRCUMFERENCE            |  |
| HAND LENGTH                    |  |
| HAND WIDTH                     |  |
|                                |  |
| BUST CIRCUMFERENCE             |  |
| LOWER BUST CIRCUMFERENCE       |  |
| NATURAL WAIST CIRCUMFERENCE    |  |
| DROP WAIST CIRCUMFERENCE       |  |
| HIP CIRCUMFERENCE              |  |
|                                |  |
|                                |  |