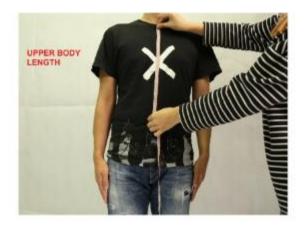

#### Measurement Guideline

Please see our Size & Measurements Page for photo reference : <u>https://www.cosrea.com/pages/size-measurement</u>

| GENDER                         |  |
|--------------------------------|--|
| HEIGHT                         |  |
| WEIGHT                         |  |
|                                |  |
| HEAD CIRCUMFERENCE             |  |
| FACE LENGTH                    |  |
| FACE WIDTH                     |  |
|                                |  |
| SHOULDER WIDTH                 |  |
| NECK CIRCUMFERENCE             |  |
| ARM LENGTH – Shoulder To Wrist |  |
| UPPER ARM LENGTH               |  |
| UPPER ARM CIRCUMFERENCE        |  |
| LOWER ARM LENGTH               |  |
| LOWER ARM CIRCUMFERENCE        |  |
| WRIST CIRCUMFERENCE            |  |
| HAND LENGTH                    |  |
| HAND WIDTH                     |  |
|                                |  |
| BUST CIRCUMFERENCE             |  |
| LOWER BUST CIRCUMFERENCE       |  |
| NATURAL WAIST CIRCUMFERENCE    |  |
| DROP WAIST CIRCUMFERENCE       |  |
| HIP CIRCUMFERENCE              |  |
|                                |  |
|                                |  |

|                                        | 1 |
|----------------------------------------|---|
| UPPER BODY LENGTH                      |   |
| LOWER BODY LENGTH                      |   |
| CROTCH LENGTH – Belly Button To Crotch |   |
|                                        |   |
| THIGH LENGTH                           |   |
| THIGH CIRCUMFERENCE                    |   |
| KNEE CIRCUMFERENCE                     |   |
| CALF LENGTH                            |   |
| CALF CIRCUMFERENCE                     |   |
| ANKLE CIRCUMFERENCE                    |   |
|                                        |   |
| SHOE SIZE                              |   |
| FOOT LENGTH                            |   |
| FOOT WIDTH                             |   |
|                                        |   |
| OPTIONAL – INSEAM LENGTH               |   |
| OPTIONAL – DRESS LENGTH                |   |
| OPTIONAL – JACKET LENGTH               |   |
| OPTIONAL – TOP LENGTH                  |   |
| OPTIONAL – PANTS/SKIRT LENGTH          |   |
|                                        |   |
| OTHER REQUESTS                         |   |
|                                        |   |
|                                        |   |
|                                        |   |
|                                        | 1 |