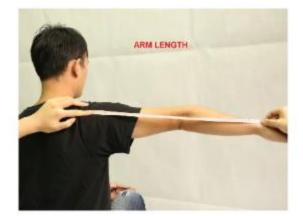

#### Measurement Guideline

Please see our Size & Measurements Page for photo reference : <u>https://www.cosrea.com/pages/size-measurement</u>

| GENDER                         |  |
|--------------------------------|--|
| HEIGHT                         |  |
| WEIGHT                         |  |
|                                |  |
| HEAD CIRCUMFERENCE             |  |
| FACE LENGTH                    |  |
| FACE WIDTH                     |  |
|                                |  |
| SHOULDER WIDTH                 |  |
| NECK CIRCUMFERENCE             |  |
| ARM LENGTH – Shoulder To Wrist |  |
| UPPER ARM LENGTH               |  |
| UPPER ARM CIRCUMFERENCE        |  |
| LOWER ARM LENGTH               |  |
| LOWER ARM CIRCUMFERENCE        |  |
| WRIST CIRCUMFERENCE            |  |
| HAND LENGTH                    |  |
| HAND WIDTH                     |  |
|                                |  |
| BUST CIRCUMFERENCE             |  |
| LOWER BUST CIRCUMFERENCE       |  |
| NATURAL WAIST CIRCUMFERENCE    |  |
| DROP WAIST CIRCUMFERENCE       |  |
| HIP CIRCUMFERENCE              |  |
|                                |  |
|                                |  |