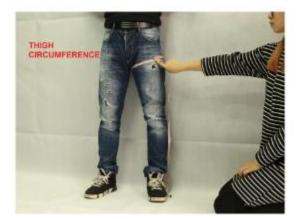

|                                        | 1 |
|----------------------------------------|---|
| UPPER BODY LENGTH                      |   |
| LOWER BODY LENGTH                      |   |
| CROTCH LENGTH – Belly Button To Crotch |   |
|                                        |   |
| THIGH LENGTH                           |   |
| THIGH CIRCUMFERENCE                    |   |
| KNEE CIRCUMFERENCE                     |   |
| CALF LENGTH                            |   |
| CALF CIRCUMFERENCE                     |   |
| ANKLE CIRCUMFERENCE                    |   |
|                                        |   |
| SHOE SIZE                              |   |
| FOOT LENGTH                            |   |
| FOOT WIDTH                             |   |
|                                        |   |
| OPTIONAL – INSEAM LENGTH               |   |
| OPTIONAL – DRESS LENGTH                |   |
| OPTIONAL – JACKET LENGTH               |   |
| OPTIONAL – TOP LENGTH                  |   |
| OPTIONAL – PANTS/SKIRT LENGTH          |   |
|                                        |   |
| OTHER REQUESTS                         |   |
|                                        |   |
|                                        |   |
|                                        |   |
|                                        | 1 |