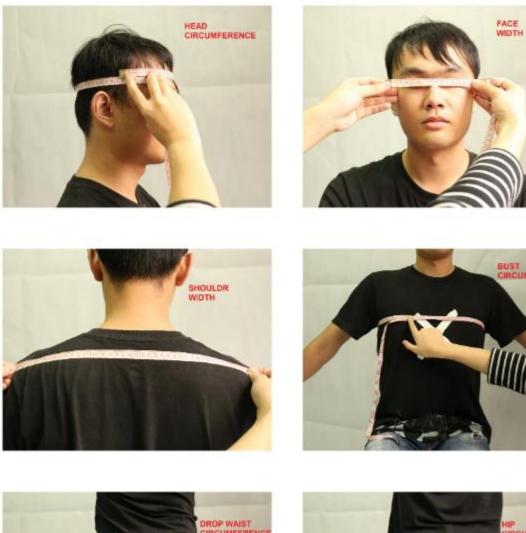

#### Measurement Guideline

Please see our Size & Measurements Page for photo reference : <u>https://www.cosrea.com/pages/size-measurement</u>

| GENDER                         |  |
|--------------------------------|--|
| HEIGHT                         |  |
| WEIGHT                         |  |
|                                |  |
| HEAD CIRCUMFERENCE             |  |
| FACE LENGTH                    |  |
| FACE WIDTH                     |  |
|                                |  |
| SHOULDER WIDTH                 |  |
| NECK CIRCUMFERENCE             |  |
| ARM LENGTH – Shoulder To Wrist |  |
| UPPER ARM LENGTH               |  |
| UPPER ARM CIRCUMFERENCE        |  |
| LOWER ARM LENGTH               |  |
| LOWER ARM CIRCUMFERENCE        |  |
| WRIST CIRCUMFERENCE            |  |
| HAND LENGTH                    |  |
| HAND WIDTH                     |  |
|                                |  |
| BUST CIRCUMFERENCE             |  |
| LOWER BUST CIRCUMFERENCE       |  |
| NATURAL WAIST CIRCUMFERENCE    |  |
| DROP WAIST CIRCUMFERENCE       |  |
| HIP CIRCUMFERENCE              |  |
|                                |  |
|                                |  |