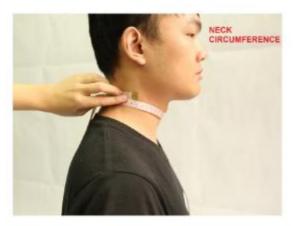

#### Measurement Guideline

Please see our Size & Measurements Page for photo reference : <u>https://www.cosrea.com/pages/size-measurement</u>

| GENDER                         |  |
|--------------------------------|--|
| HEIGHT                         |  |
| WEIGHT                         |  |
|                                |  |
| HEAD CIRCUMFERENCE             |  |
| FACE LENGTH                    |  |
| FACE WIDTH                     |  |
|                                |  |
| SHOULDER WIDTH                 |  |
| NECK CIRCUMFERENCE             |  |
| ARM LENGTH – Shoulder To Wrist |  |
| UPPER ARM LENGTH               |  |
| UPPER ARM CIRCUMFERENCE        |  |
| LOWER ARM LENGTH               |  |
| LOWER ARM CIRCUMFERENCE        |  |
| WRIST CIRCUMFERENCE            |  |
| HAND LENGTH                    |  |
| HAND WIDTH                     |  |
|                                |  |
| BUST CIRCUMFERENCE             |  |
| LOWER BUST CIRCUMFERENCE       |  |
| NATURAL WAIST CIRCUMFERENCE    |  |
| DROP WAIST CIRCUMFERENCE       |  |
| HIP CIRCUMFERENCE              |  |
|                                |  |
|                                |  |