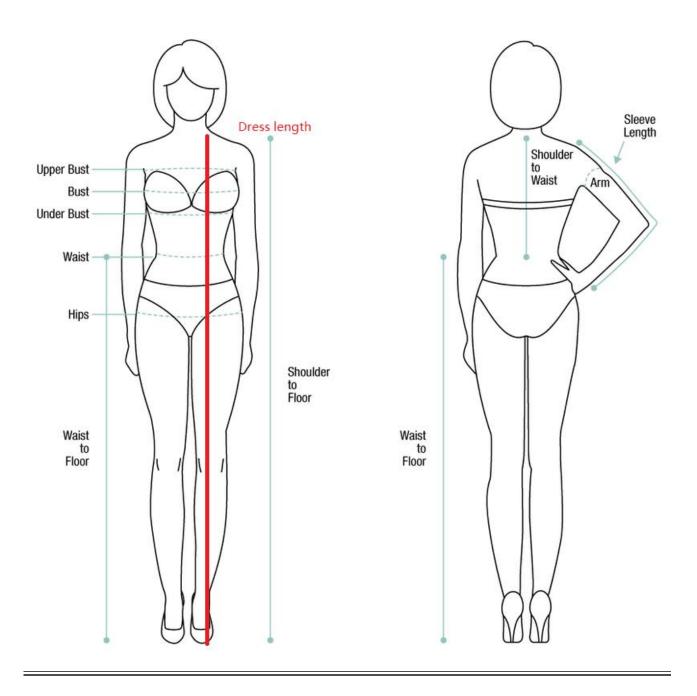

#### Measurement Guideline

Please see our Size & Measurements Page for photo reference : <u>https://www.cosrea.com/pages/size-measurement</u>

| GENDER                         |  |
|--------------------------------|--|
| HEIGHT                         |  |
| WEIGHT                         |  |
|                                |  |
| HEAD CIRCUMFERENCE             |  |
| FACE LENGTH                    |  |
| FACE WIDTH                     |  |
|                                |  |
| SHOULDER WIDTH                 |  |
| NECK CIRCUMFERENCE             |  |
| ARM LENGTH – Shoulder To Wrist |  |
| UPPER ARM LENGTH               |  |
| UPPER ARM CIRCUMFERENCE        |  |
| LOWER ARM LENGTH               |  |
| LOWER ARM CIRCUMFERENCE        |  |
| WRIST CIRCUMFERENCE            |  |
| HAND LENGTH                    |  |
| HAND WIDTH                     |  |
|                                |  |
| BUST CIRCUMFERENCE             |  |
| LOWER BUST CIRCUMFERENCE       |  |
| NATURAL WAIST CIRCUMFERENCE    |  |
| DROP WAIST CIRCUMFERENCE       |  |
| HIP CIRCUMFERENCE              |  |
|                                |  |
|                                |  |

|                                        | 1 |
|----------------------------------------|---|
| UPPER BODY LENGTH                      |   |
| LOWER BODY LENGTH                      |   |
| CROTCH LENGTH – Belly Button To Crotch |   |
|                                        |   |
| THIGH LENGTH                           |   |
| THIGH CIRCUMFERENCE                    |   |
| KNEE CIRCUMFERENCE                     |   |
| CALF LENGTH                            |   |
| CALF CIRCUMFERENCE                     |   |
| ANKLE CIRCUMFERENCE                    |   |
|                                        |   |
| SHOE SIZE                              |   |
| FOOT LENGTH                            |   |
| FOOT WIDTH                             |   |
|                                        |   |
| OPTIONAL – INSEAM LENGTH               |   |
| OPTIONAL – DRESS LENGTH                |   |
| OPTIONAL – JACKET LENGTH               |   |
| OPTIONAL – TOP LENGTH                  |   |
| OPTIONAL – PANTS/SKIRT LENGTH          |   |
|                                        |   |
| OTHER REQUESTS                         |   |
|                                        |   |
|                                        |   |
|                                        |   |
|                                        | 1 |