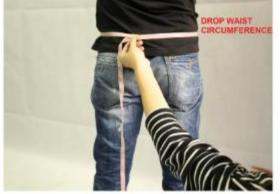

#### Measurement Guideline

Please see our Size & Measurements Page for photo reference : <u>https://www.cosrea.com/pages/size-measurement</u>

| GENDER                         |  |
|--------------------------------|--|
| HEIGHT                         |  |
| WEIGHT                         |  |
|                                |  |
| HEAD CIRCUMFERENCE             |  |
| FACE LENGTH                    |  |
| FACE WIDTH                     |  |
|                                |  |
| SHOULDER WIDTH                 |  |
| NECK CIRCUMFERENCE             |  |
| ARM LENGTH – Shoulder To Wrist |  |
| UPPER ARM LENGTH               |  |
| UPPER ARM CIRCUMFERENCE        |  |
| LOWER ARM LENGTH               |  |
| LOWER ARM CIRCUMFERENCE        |  |
| WRIST CIRCUMFERENCE            |  |
| HAND LENGTH                    |  |
| HAND WIDTH                     |  |
|                                |  |
| BUST CIRCUMFERENCE             |  |
| LOWER BUST CIRCUMFERENCE       |  |
| NATURAL WAIST CIRCUMFERENCE    |  |
| DROP WAIST CIRCUMFERENCE       |  |
| HIP CIRCUMFERENCE              |  |
|                                |  |
|                                |  |