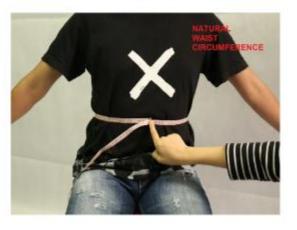

#### Measurement Guideline

Please see our Size & Measurements Page for photo reference : <u>https://www.cosrea.com/pages/size-measurement</u>

| GENDER                         |  |
|--------------------------------|--|
| HEIGHT                         |  |
| WEIGHT                         |  |
|                                |  |
| HEAD CIRCUMFERENCE             |  |
| FACE LENGTH                    |  |
| FACE WIDTH                     |  |
|                                |  |
| SHOULDER WIDTH                 |  |
| NECK CIRCUMFERENCE             |  |
| ARM LENGTH – Shoulder To Wrist |  |
| UPPER ARM LENGTH               |  |
| UPPER ARM CIRCUMFERENCE        |  |
| LOWER ARM LENGTH               |  |
| LOWER ARM CIRCUMFERENCE        |  |
| WRIST CIRCUMFERENCE            |  |
| HAND LENGTH                    |  |
| HAND WIDTH                     |  |
|                                |  |
| BUST CIRCUMFERENCE             |  |
| LOWER BUST CIRCUMFERENCE       |  |
| NATURAL WAIST CIRCUMFERENCE    |  |
| DROP WAIST CIRCUMFERENCE       |  |
| HIP CIRCUMFERENCE              |  |
|                                |  |
|                                |  |