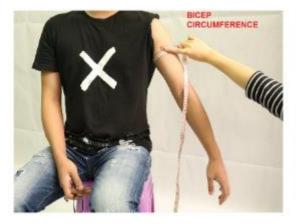

#### Measurement Guideline

Please see our Size & Measurements Page for photo reference : <u>https://www.cosrea.com/pages/size-measurement</u>

| GENDER                         |  |
|--------------------------------|--|
| HEIGHT                         |  |
| WEIGHT                         |  |
|                                |  |
| HEAD CIRCUMFERENCE             |  |
| FACE LENGTH                    |  |
| FACE WIDTH                     |  |
|                                |  |
| SHOULDER WIDTH                 |  |
| NECK CIRCUMFERENCE             |  |
| ARM LENGTH – Shoulder To Wrist |  |
| UPPER ARM LENGTH               |  |
| UPPER ARM CIRCUMFERENCE        |  |
| LOWER ARM LENGTH               |  |
| LOWER ARM CIRCUMFERENCE        |  |
| WRIST CIRCUMFERENCE            |  |
| HAND LENGTH                    |  |
| HAND WIDTH                     |  |
|                                |  |
| BUST CIRCUMFERENCE             |  |
| LOWER BUST CIRCUMFERENCE       |  |
| NATURAL WAIST CIRCUMFERENCE    |  |
| DROP WAIST CIRCUMFERENCE       |  |
| HIP CIRCUMFERENCE              |  |
|                                |  |
|                                |  |