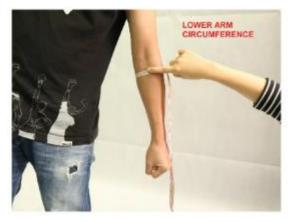

#### Measurement Guideline

Please see our Size & Measurements Page for photo reference : <u>https://www.cosrea.com/pages/size-measurement</u>

| GENDER                         |  |
|--------------------------------|--|
| HEIGHT                         |  |
| WEIGHT                         |  |
|                                |  |
| HEAD CIRCUMFERENCE             |  |
| FACE LENGTH                    |  |
| FACE WIDTH                     |  |
|                                |  |
| SHOULDER WIDTH                 |  |
| NECK CIRCUMFERENCE             |  |
| ARM LENGTH – Shoulder To Wrist |  |
| UPPER ARM LENGTH               |  |
| UPPER ARM CIRCUMFERENCE        |  |
| LOWER ARM LENGTH               |  |
| LOWER ARM CIRCUMFERENCE        |  |
| WRIST CIRCUMFERENCE            |  |
| HAND LENGTH                    |  |
| HAND WIDTH                     |  |
|                                |  |
| BUST CIRCUMFERENCE             |  |
| LOWER BUST CIRCUMFERENCE       |  |
| NATURAL WAIST CIRCUMFERENCE    |  |
| DROP WAIST CIRCUMFERENCE       |  |
| HIP CIRCUMFERENCE              |  |
|                                |  |
|                                |  |