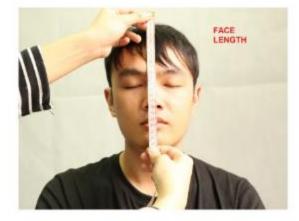

#### Measurement Guideline

Please see our Size & Measurements Page for photo reference : <u>https://www.cosrea.com/pages/size-measurement</u>

| GENDER                         |  |
|--------------------------------|--|
| HEIGHT                         |  |
| WEIGHT                         |  |
|                                |  |
| HEAD CIRCUMFERENCE             |  |
| FACE LENGTH                    |  |
| FACE WIDTH                     |  |
|                                |  |
| SHOULDER WIDTH                 |  |
| NECK CIRCUMFERENCE             |  |
| ARM LENGTH – Shoulder To Wrist |  |
| UPPER ARM LENGTH               |  |
| UPPER ARM CIRCUMFERENCE        |  |
| LOWER ARM LENGTH               |  |
| LOWER ARM CIRCUMFERENCE        |  |
| WRIST CIRCUMFERENCE            |  |
| HAND LENGTH                    |  |
| HAND WIDTH                     |  |
|                                |  |
| BUST CIRCUMFERENCE             |  |
| LOWER BUST CIRCUMFERENCE       |  |
| NATURAL WAIST CIRCUMFERENCE    |  |
| DROP WAIST CIRCUMFERENCE       |  |
| HIP CIRCUMFERENCE              |  |
|                                |  |
|                                |  |