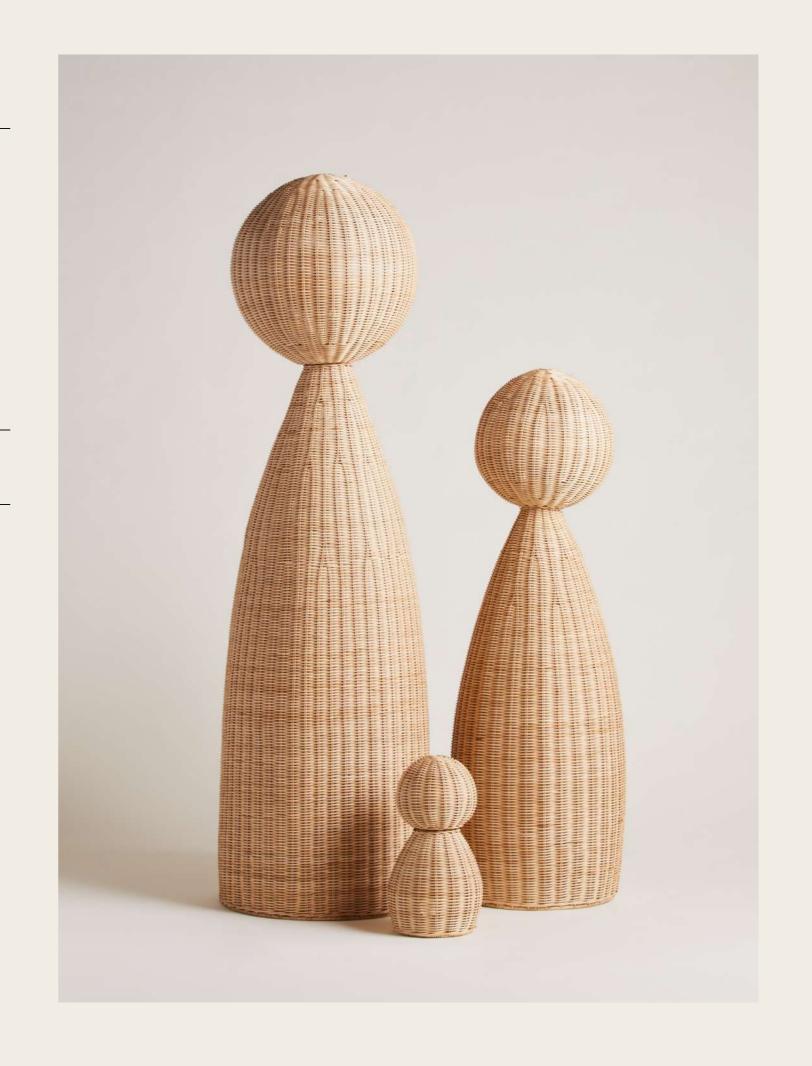

# Petita Standing Lamp

Petita Standing Lamp is part of our new collection of decorative object for your home. Having a sense of natural material in your habitat is common things nowadays so we wanted to create a piece that is not just look organic and natural but also a sense of versatility.

## **DIMENSIONS**

|   |                        | Ref./Sku    |
|---|------------------------|-------------|
| S | W 15 X D 15 X H 35 CM  | LI-PETITA-S |
| M | W 35 X D 35 X H 115 CM | LI-PETITA-M |
| L | W 46 X D 46 X H 155 CM | LI-PETITA-L |