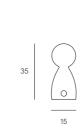

## **DIMENSIONS**

|   |                        | Ref./Sku    |
|---|------------------------|-------------|
| S | W 15 X D 15 X H 35 CM  | LI-PETITA-S |
| M | W 35 X D 35 X H 115 CM | LI-PETITA-M |
| L | W 46 X D 46 X H 155 CM | LI-PETITA-L |