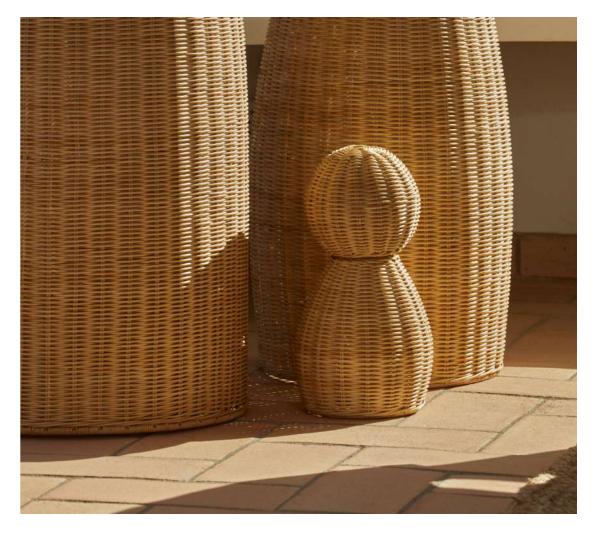

# Petita Standing Lamp

Petita Standing Lamp is part of our new collection of decorative object for your home. Having a sense of natural material in your habitat is common things nowadays so we wanted to create a piece that is not just look organic and natural but also a sense of versatility.

## **DIMENSIONS**

|   |                        | Ref./Sku    |
|---|------------------------|-------------|
| S | W 15 X D 15 X H 35 CM  | LI-PETITA-S |
| M | W 35 X D 35 X H 115 CM | LI-PETITA-M |
| L | W 46 X D 46 X H 155 CM | LI-PETITA-L |