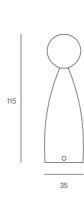

## **DIMENSIONS**

|   |                        | Ref./Sku    |
|---|------------------------|-------------|
| S | W 15 X D 15 X H 35 CM  | LI-PETITA-S |
| M | W 35 X D 35 X H 115 CM | LI-PETITA-M |
| L | W 46 X D 46 X H 155 CM | LI-PETITA-L |