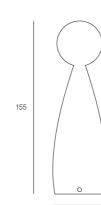

## **DIMENSIONS**

|   |                        | Ref./Sku    |
|---|------------------------|-------------|
| S | W 15 X D 15 X H 35 CM  | LI-PETITA-S |
| M | W 35 X D 35 X H 115 CM | LI-PETITA-M |
| L | W 46 X D 46 X H 155 CM | LI-PETITA-L |