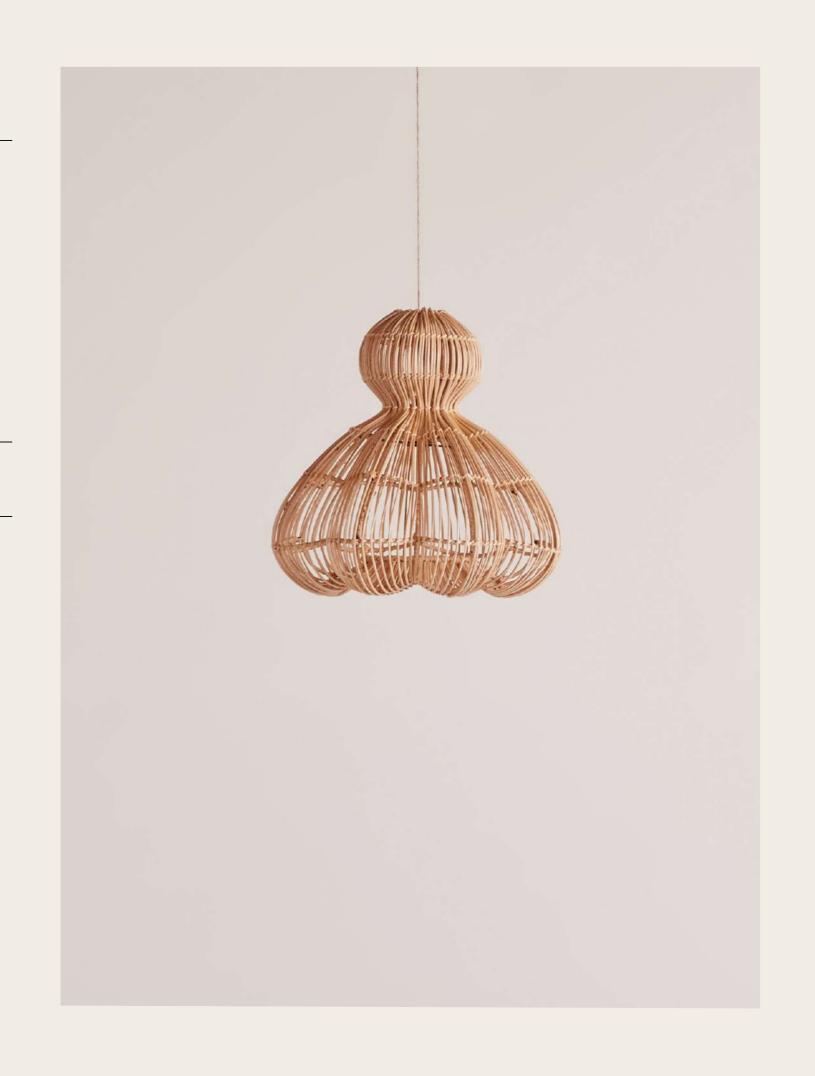

## Aurelia Pendant Lamp

The Aurelia Pendant Lamp is handwoven with natural rattan into a smooth undulating pendant. The structure of Aurelia is reminiscent of 60s interiors and combines with the organic material for a playful lightness. In mind when designing this lamp, were the dancing shadows waiting to appear once the sun goes down and the lights are turned on.