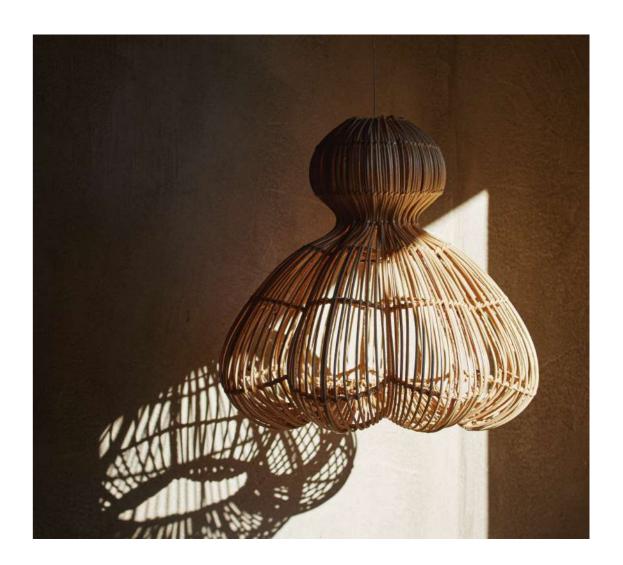

## Aurelia Pendant Lamp

The Aurelia Pendant Lamp is handwoven with natural rattan into a smooth undulating pendant. The structure of Aurelia is reminiscent of 60s interiors and combines with the organic material for a playful lightness. In mind when designing this lamp, were the dancing shadows waiting to appear once the sun goes down and the lights are turned on.