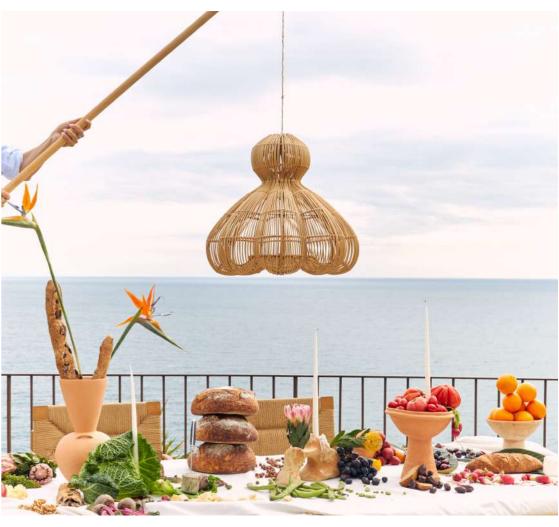

## Aurelia Pendant Lamp

The Aurelia Pendant Lamp is handwoven with natural rattan into a smooth undulating pendant. The structure of Aurelia is reminiscent of 60s interiors and combines with the organic material for a playful lightness. In mind when designing this lamp, were the dancing shadows waiting to appear once the sun goes down and the lights are turned on.