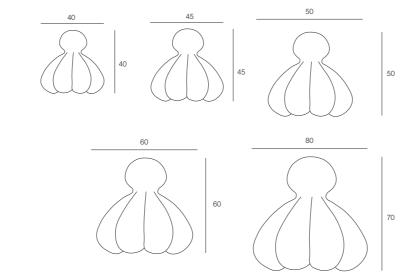

| Family Ref.  |  |
|--------------|--|
| I I-AURFI IA |  |

| DIMENSIONS |                       |               |  |
|------------|-----------------------|---------------|--|
|            |                       | Ref./Sku      |  |
| XS         | W 40 X D 40 X H 40 CM | LI-AURELIA-XS |  |
| S          | W 45 X D 45 X H 45 CM | LI-AURELIA-S  |  |
| М          | W 50 X D 50 X H 50 CM | LI-AURELIA-M  |  |
| L          | W 60 X D 60 X H 60 CM | LI-AURELIA-L  |  |
| XL         | W 80 X D 80 X H 70 CM | LI-AURELIA-XL |  |