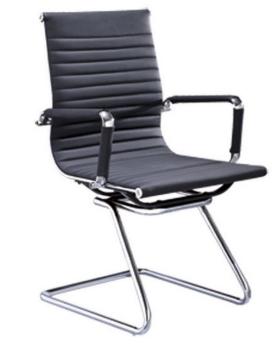

### Sunny

**Sunny's** classic appearance and majestic styling makes it suitable for any office environment as well as home.

**Sunny** swivel chair is available in 2 backrest heights while a cantilever-leg visitor chair completes the range.

#### Specifications:

- Fully upholstered seat and back
- Gas lift height adjustment 100# Chromed gas lift (BIFMA)
- Polished chrome arm and frame
- Knee Tilt Mechanism with Anti-shock
- Seat & Back Tilt with Multi-Lock
- Tension control for the tilt function
- Removable Upholstered Armrest Pad
- Polished aluminium 5-star Base
- Some assembly required
- 3 year warranty