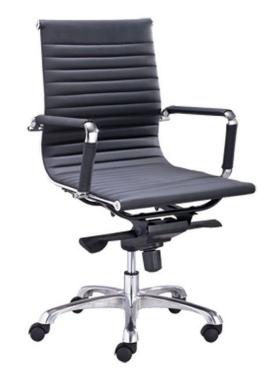

### Sunny

**Sunny's** classic appearance and majestic styling makes it suitable for any office environment as well as home.

**Sunny** swivel chair is available in 2 backrest heights while a cantilever-leg visitor chair completes the range.

The loop armrests and side frames are all polished and it has a polished 5 star aluminium base, which combines beauty & durability.

#### Specifications:

- Fully upholstered seat and back
- Gas lift height adjustment 100# Chromed gas lift (BIFMA)
- Polished chrome arm and frame
- Knee Tilt Mechanism with Anti-shock
- Seat & Back Tilt with Multi-Lock
- Tension control for the tilt function
- Removable Upholstered Armrest Pad
- Polished aluminium 5-star Base
- Some assembly required
- 3 year warranty