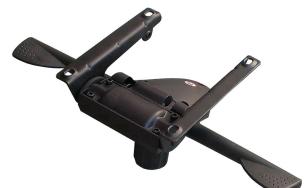

#### Mechanism

Front pivot mechanism with backrest return prevention safety function and 5 locking positions. Gas height adjustment for seat height and can adjust seat movement within  $0^{\circ} \sim 13^{\circ}$  its back angle is from  $90^{\circ} \sim 112^{\circ}$ . provision for spring tension adjustment depending on the users weight.