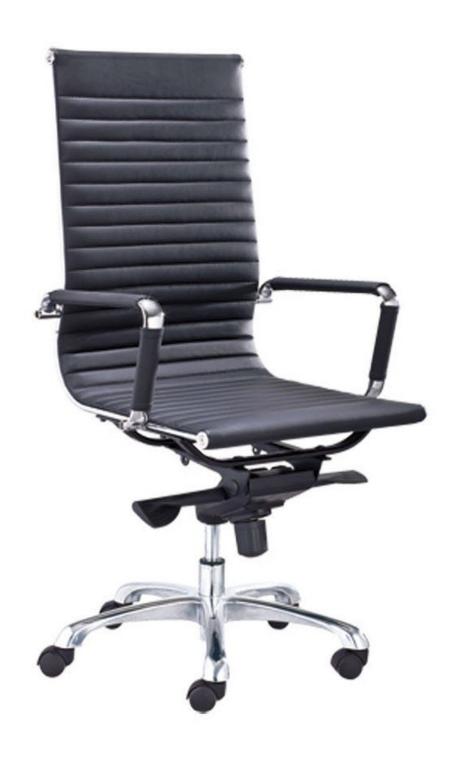

### Sunny

**Sunny's** classic appearance and majestic styling makes it suitable for any office environment as well as home.

**Sunny** swivel chair is available in 2 backrest heights while a cantilever-leg visitor chair completes the range.

The loop armrests and side frames are all polished and it has a polished 5 star aluminium base, which combines beauty & durability.

#### Specifications:

- Fully upholstered seat and back
- Gas lift height adjustment 100# Chromed gas lift (BIFMA)
- Polished chrome arm and frame
- Knee Tilt Mechanism with Anti-shock
- Seat & Back Tilt with Multi-Lock
- Tension control for the tilt function
- Removable Upholstered Armrest Pad
- Polished aluminium 5-star Base
- Some assembly required
- 3 year warranty