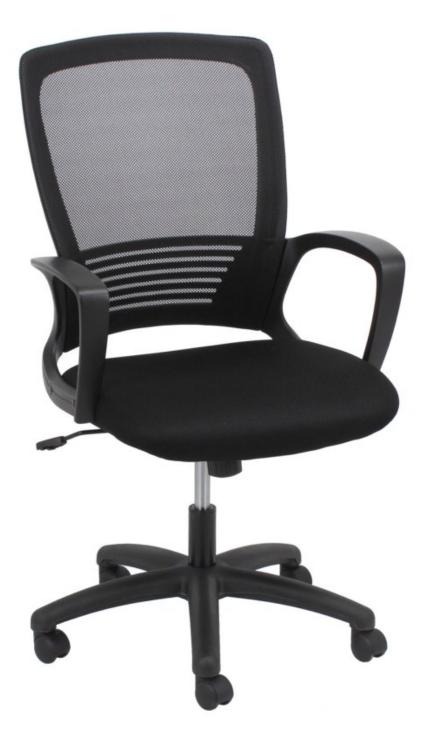

## က office**portfolio**

The **Slick** Chair is a basic ergonomic office chair designed to provide a comfortable, relaxing day at the office using an upholstered fabric seat and mesh back.

The **Slick** Chair reclines on a simple mechanism capable of seat tilt adjustment, multi position back tilt locking and seat height control. The elegant design focuses on clean lines, ergonomics, high quality standards and a strong aesthetic appeal. Perfect for the office and home office fitouts.

The **Slick** Chair is available using gas height adjustment and glass filled nylon base, and sits on a 3 way ergonomic chair mechanism.

- Fully upholstered seat with black mesh back
- Upholstery seat-pan with molded PU cushion
- MDI black powder coated gas lift
- Loop arms
- Simple mechanism with height adjustable and original tilt locking
- Adjustable seat and back tilt free floating or lockable
- Tension control for the tilt function
- Tested nylon base with nylon castors
- Some assembly required
- 5 year warranty