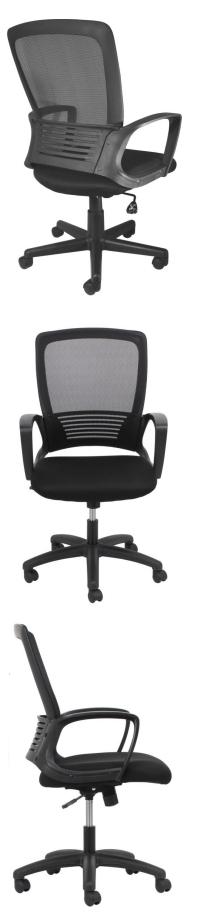

## က office**portfolio**

The **Slick** Chair is a basic ergonomic office chair designed to provide a comfortable, relaxing day at the office using an upholstered fabric seat and mesh back.

The **Slick** Chair reclines on a simple mechanism capable of seat tilt adjustment, multi position back tilt locking and seat height control. The elegant design focuses on clean lines, ergonomics, high quality standards and a strong aesthetic appeal. Perfect for the office and home office fitouts.

The **Slick** Chair is available using gas height adjustment and glass filled nylon base, and sits on a 3 way ergonomic chair mechanism.

- Fully upholstered seat with black mesh back
- Upholstery seat-pan with molded PU cushion
- MDI black powder coated gas lift
- Loop arms
- Simple mechanism with height adjustable and original tilt locking
- Adjustable seat and back tilt free floating or lockable
- Tension control for the tilt function
- Tested nylon base with nylon castors
- Some assembly required
- 5 year warranty