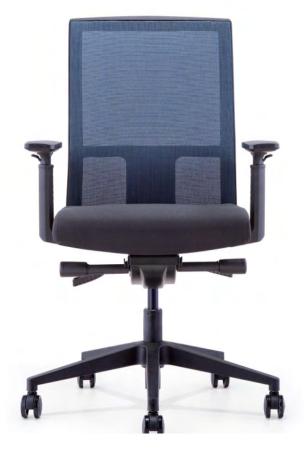

#### Specifications:

- Mesh upholstered back with an upholstered seat
- Plastic ratchet height adjustable back-rest
- Synchronized mechanism with four point tilt locking, and tension adjustment
- Sliding seat forward & backwards
- Height adjustable armrest with PU arm padding
- Tested plastic base with tested PU castors
- Korean SAMHONGSA black powder coated gas lift

#### **Function**

- Fully upholstered seat in black fabric
- Synchronized mechanism with four point tilt locking, and tension adjustment
- Synchronised mechanism
- Sliding seat forward & backwards
- Plastic ratchet height adjustable backrest
- Mesh back for enhanced breathability
- Gas lift height adjustment
- Plastic base with castors
- Height adjustable, self skinned polyurethane arms