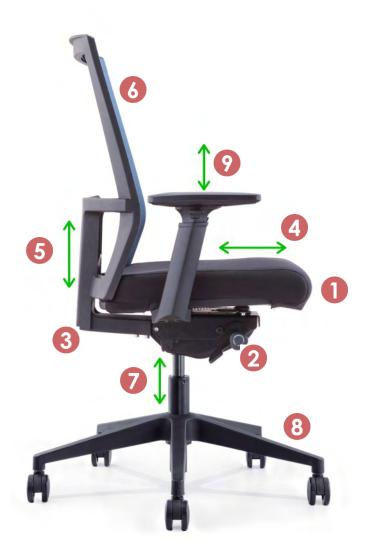

#### Specifications:

- Mesh upholstered back with an upholstered seat
- Plastic ratchet height adjustable back-rest
- Synchronized mechanism with four point tilt locking, and tension adjustment
- Sliding seat forward & backwards
- Height adjustable armrest with PU arm padding
- Tested plastic base with tested PU castors
- Korean SAMHONGSA black powder coated gas lift

#### **Function**

- Fully upholstered seat in black fabric
- Synchronized mechanism with four point tilt locking, and tension adjustment
- Synchronised mechanism
- Sliding seat forward & backwards
- Plastic ratchet height adjustable backrest
- Mesh back for enhanced breathability
- Gas lift height adjustment
- Plastic base with castors
- Height adjustable, self skinned polyurethane arms