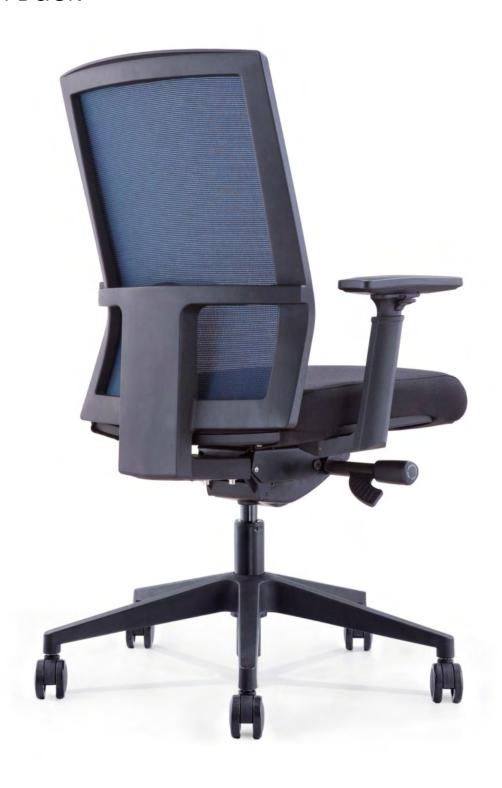

#### Specifications:

- Mesh upholstered back with an upholstered seat
- Plastic ratchet height adjustable back-rest
- Synchronized mechanism with four point tilt locking, and tension adjustment
- Sliding seat forward & backwards
- Height adjustable armrest with PU arm padding
- Tested plastic base with tested PU castors
- Korean SAMHONGSA black powder coated gas lift

#### **Function**

- Fully upholstered seat in black fabric
- Synchronized mechanism with four point tilt locking, and tension adjustment
- Synchronised mechanism
- Sliding seat forward & backwards
- Plastic ratchet height adjustable backrest
- Mesh back for enhanced breathability
- Gas lift height adjustment
- Plastic base with castors
- Height adjustable, self skinned polyurethane arms