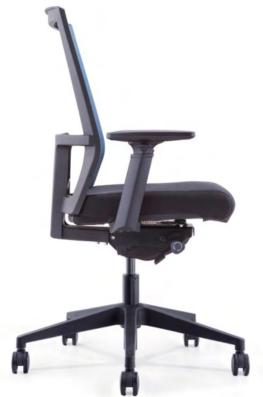

#### Specifications:

- Mesh upholstered back with an upholstered seat
- Plastic ratchet height adjustable back-rest
- Synchronized mechanism with four point tilt locking, and tension adjustment
- Sliding seat forward & backwards
- Height adjustable armrest with PU arm padding
- Tested plastic base with tested PU castors
- Korean SAMHONGSA black powder coated gas lift

#### **Function**

- Fully upholstered seat in black fabric
- Synchronized mechanism with four point tilt locking, and tension adjustment
- Synchronised mechanism
- Sliding seat forward & backwards
- Plastic ratchet height adjustable backrest
- Mesh back for enhanced breathability
- Gas lift height adjustment
- Plastic base with castors
- Height adjustable, self skinned polyurethane arms