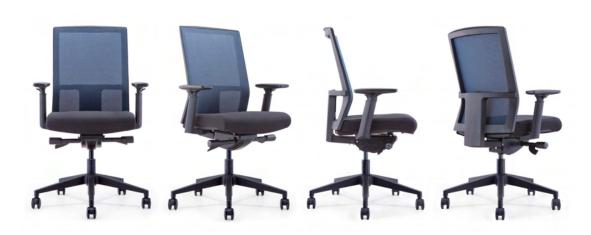

#### Intell—Mesh back

The **Intell** Executive Chair features an exclusive mesh back-set and reclining on a synchronised mechanism.

The **Intell** Chair is capable of multi position tilt locking, adjustable arms, on a self weight adjusting synchronised mechanism with an adjustable seat depth feature.

Clever engineering ensures that the **Intell** Executive Chair range will suit perfectly where performance, ergonomics and value resonate.

The **Intell** Executive chair is a new design introduced to add vibrancy and energy to any modern work environment.