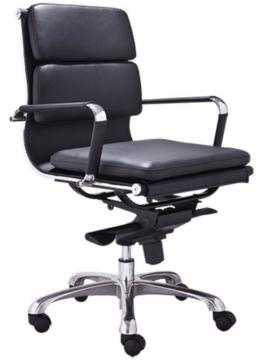

### Boxer

**Boxer's** classic appearance and majestic styling makes it suitable for any office environment as well as home.

**Boxer** swivel chair is available in 2 backrest heights completingthe range.

The loop armrests and side frames are all polished and it has a polished 5 star aluminium base, which combines beauty & durability.

#### Specifications:

- Fully upholstered seat and back
- Gas lift height adjustment 100# Chromed gas lift (BIFMA)
- Polished chrome arm and frame
- Knee Tilt Mechanism with Anti-shock
- Seat & Back Tilt with Multi-Lock
- Tension control for the tilt function
- Removable Upholstered Armrest Pad
- Polished aluminium 5-star Base
- Some assembly required
- 3 year warranty

#### Mechanism

Front pivot mechanism with backrest return prevention safety function and 5 locking positions. Gas height adjustment for seat height and can adjust seat movement within  $0^{\circ} \sim 13^{\circ}$  its back angle is from  $90^{\circ} \sim 112^{\circ}$ . provision for spring tension adjustment depending on the users weight.