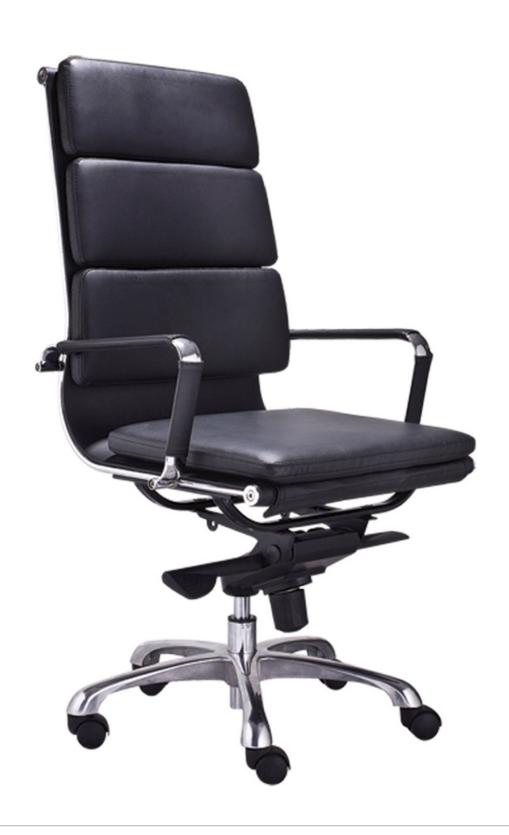

### Boxer

**Boxer's** classic appearance and majestic styling makes it suitable for any office environment as well as home.

**Boxer** swivel chair is available in 2 backrest heights completingthe range.

The loop armrests and side frames are all polished and it has a polished 5 star aluminium base, which combines beauty & durability.

#### Specifications:

- Fully upholstered seat and back
- Gas lift height adjustment 100# Chromed gas lift (BIFMA)
- Polished chrome arm and frame
- Knee Tilt Mechanism with Anti-shock
- Seat & Back Tilt with Multi-Lock
- Tension control for the tilt function
- Removable Upholstered Armrest Pad
- Polished aluminium 5-star Base
- Some assembly required
- 3 year warranty

#### Mechanism

Front pivot mechanism with backrest return prevention safety function and 5 locking positions. Gas height adjustment for seat height and can adjust seat movement within  $0^{\circ} \sim 13^{\circ}$  its back angle is from  $90^{\circ} \sim 112^{\circ}$ . provision for spring tension adjustment depending on the users weight.