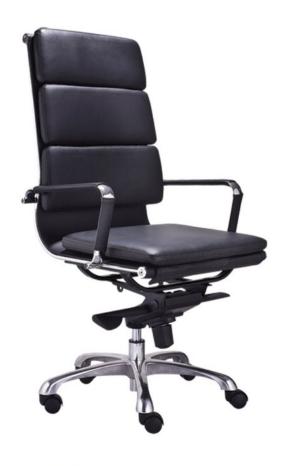

### Boxer

**Boxer's** classic appearance and majestic styling makes it suitable for any office environment as well as home.

**Boxer** swivel chair is available in 2 backrest heights completingthe range.

The loop armrests and side frames are all polished and it has a polished 5 star aluminium base, which combines beauty & durability.

#### Specifications:

- Fully upholstered seat and back
- Gas lift height adjustment 100# Chromed gas lift (BIFMA)
- Polished chrome arm and frame
- Knee Tilt Mechanism with Anti-shock
- Seat & Back Tilt with Multi-Lock
- Tension control for the tilt function
- Removable Upholstered Armrest Pad
- Polished aluminium 5-star Base
- Some assembly required
- 3 year warranty

#### Mechanism

Front pivot mechanism with backrest return prevention safety function and 5 locking positions. Gas height adjustment for seat height and can adjust seat movement within  $0^{\circ} \sim 13^{\circ}$  its back angle is from  $90^{\circ} \sim 112^{\circ}$ . provision for spring tension adjustment depending on the users weight.