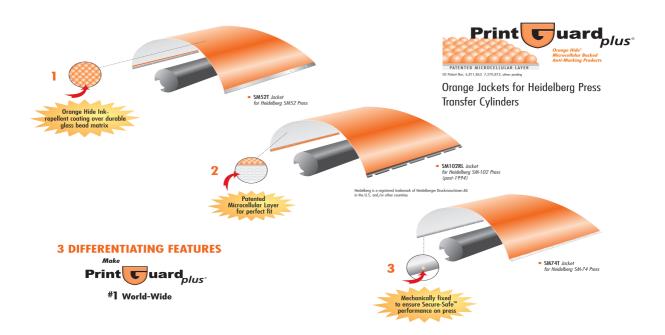

**PrintGuardPlus®** is the #1 replacement transfer cylinder jacket for Heidelberg presses in the world. The cross linked orange silicone coating reduces the surface energy of the PrintGuard® glass beaded surface. This means that ink will not stick to the orange surface. Less ink attraction makes for less marking which means more profit. The patented foam backing provides a compressible resilient layer that ensures the surface of the glass beads lay perfectly flat and uniform across the entire cylinder. The foam backing also means that no packing is required. For proper care, inspect daily and clean as required with a good quality, lint free cloth and mild water based/miscible press wash diluted 50% with water.