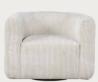

BROOKLYN CHAIR

\$292

REGULAR: \$390

BROOKLYN CHAIR

\$292

REGULAR: \$390

BROOKLYN STOOL

\$367