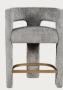

BROOKLYN CHAIR

\$292

REGULAR: \$390

BROOKLYN CHAIR

\$292

REGULAR: \$390

BROOKLYN STOOL

\$367