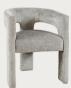

BROOKLYN CHAIR

\$292

REGULAR: \$390

BROOKLYN CHAIR

\$292

REGULAR: \$390

BROOKLYN STOOL

\$367