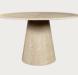

#### 25% OFF

WYATT DINING CHAIR

\$292

REGULAR: \$390

BERLIN DINING TABLE

\$1,567

REGULAR: \$2,090

NAPLES DINING TABLE

\$1,717

REGULAR: \$2,290

NAPLES DINING CHAIR

\$292

REGULAR: \$390

NAPLES SIDEBOARD

\$1,267

REGULAR: \$1,690