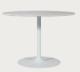

REGULAR: \$1,090

AUSTIN ROUND DINING TABLE

\$592

REGULAR: \$790

ALDER DINING TABLE

\$967

REGULAR: \$1,290

TAYLOR DINING CHAIR