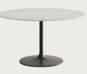

REGULAR: \$1,090

AUSTIN ROUND DINING TABLE

\$592

REGULAR: \$790

ALDER DINING TABLE

\$967

REGULAR: \$1,290

TAYLOR DINING CHAIR