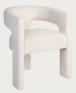

BROOKLYN CHAIR

\$292

REGULAR: \$390

BROOKLYN CHAIR

\$292

REGULAR: \$390

BROOKLYN STOOL

\$367