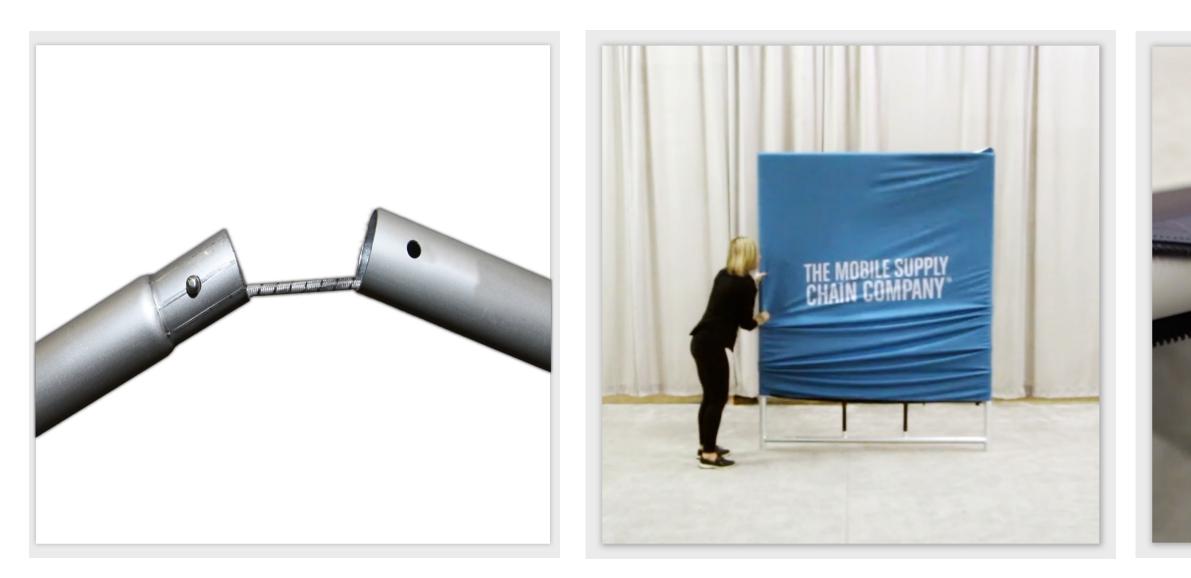

## Simple Tool-less Setup

Spring Button Aluminum Tubes

**Tension Fabric Graphics** 

#### Tool-Less