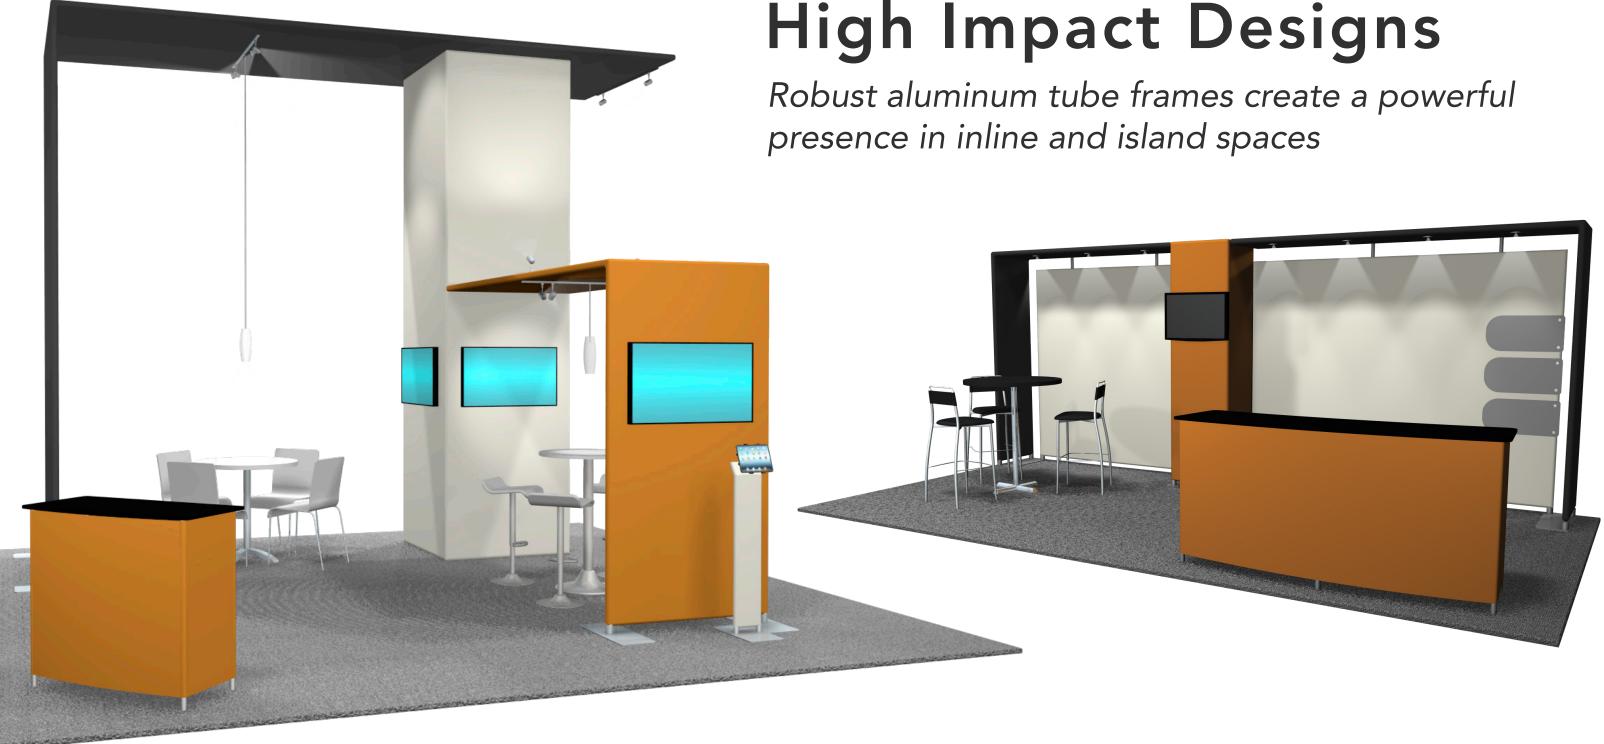

# High Impact Designs

## **2"** Tube Design Elements

Architectural elements with the convenience of pillowcase graphics

Add dimension with angles, canopies and recessed lighting

**AFDI** 