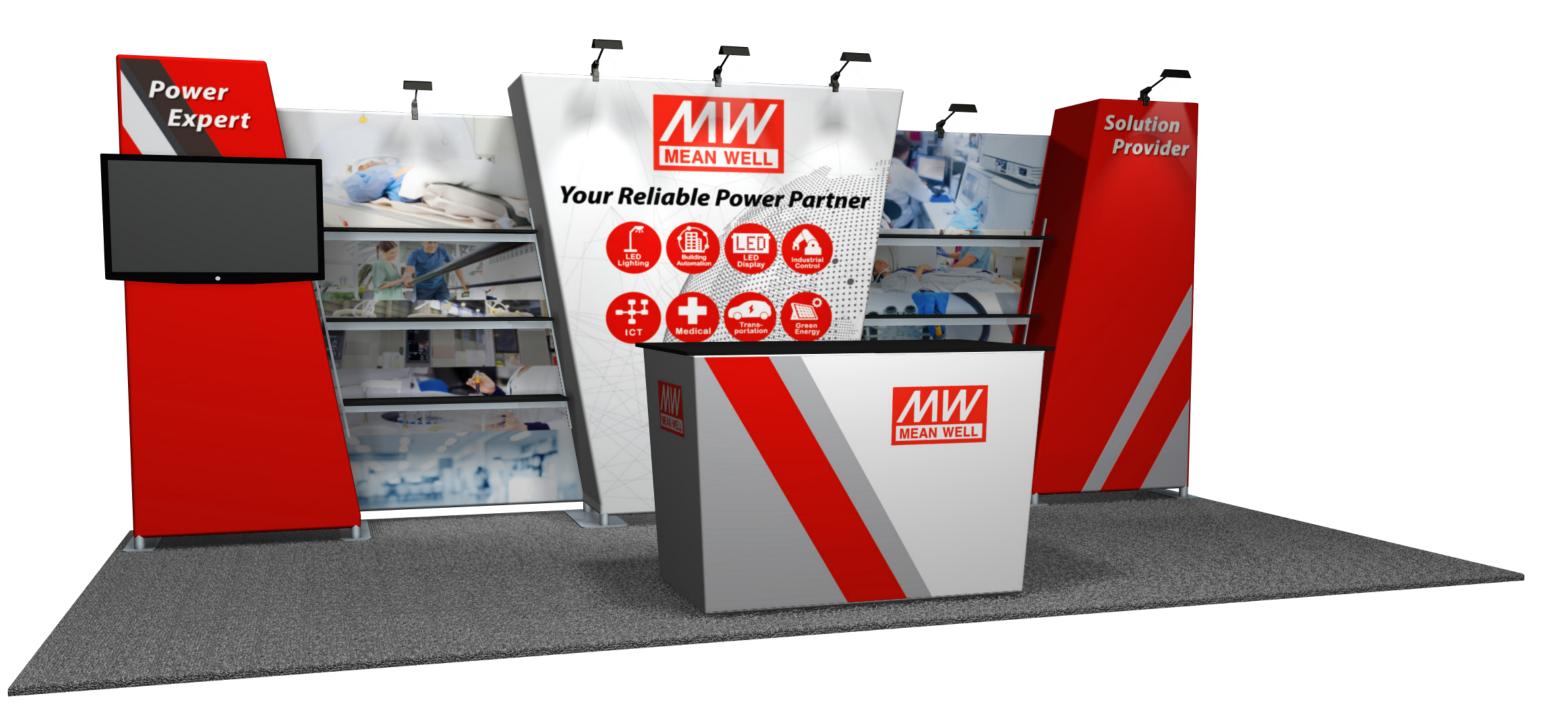

## Medallion 2 Architectural Display Systems



Bold & Dynamic

Lightweight & Compact



#### Tool-Less





# High Impact Designs

### MEDALLION 2



## **2"** Tube Design Elements

Architectural elements with the convenience of pillowcase graphics

Add dimension with angles, canopies and recessed lighting





**AFDI** 







## Simple Tool-less Setup



Spring Button Aluminum Tubes

**Tension Fabric Graphics** 

## MEDALLION 2



#### Streamlined Zippers



## Adjustable Layouts

Easily reconfigure your display for a larger or smaller booth space



## MEDALLION 2







# Accent your brand with



## Versatile Case-to-Counter Options

Cases conveniently stay in booth space



## FX1000 UPS SHIPPABLE CASE



## MEDALLION 2

#### MX2000 LTL SHIPPING TUB