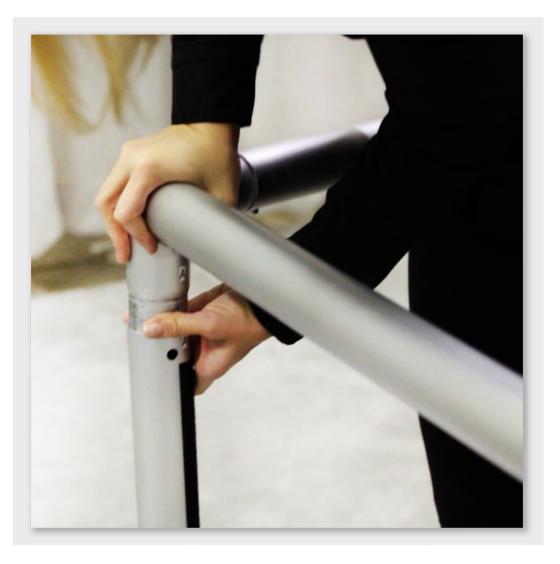

#### Tool-Less

## Simple Tool-less Setup

Spring Button Aluminum Tubes

**Tension Fabric Graphics** 