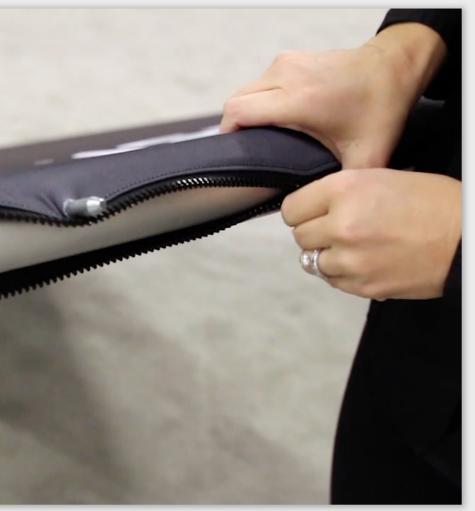

## Medallion 2 Architectural Display Systems



Bold & Dynamic

Lightweight & Compact



#### Tool-Less





# High Impact Designs

### MEDALLION 2



## **2"** Tube Design Elements

Architectural elements with the convenience of pillowcase graphics

Add dimension with angles, canopies and recessed lighting





**AFDI** 







## Simple Tool-less Setup



Spring Button Aluminum Tubes

**Tension Fabric Graphics** 

## MEDALLION 2



#### Streamlined Zippers



## Adjustable Layouts

Easily reconfigure your display for a larger or smaller booth space



## MEDALLION 2







# Accent your brand with



## Versatile Case-to-Counter Options

Cases conveniently stay in booth space



## FX1000 UPS SHIPPABLE CASE



## MEDALLION 2

#### MX2000 LTL SHIPPING TUB