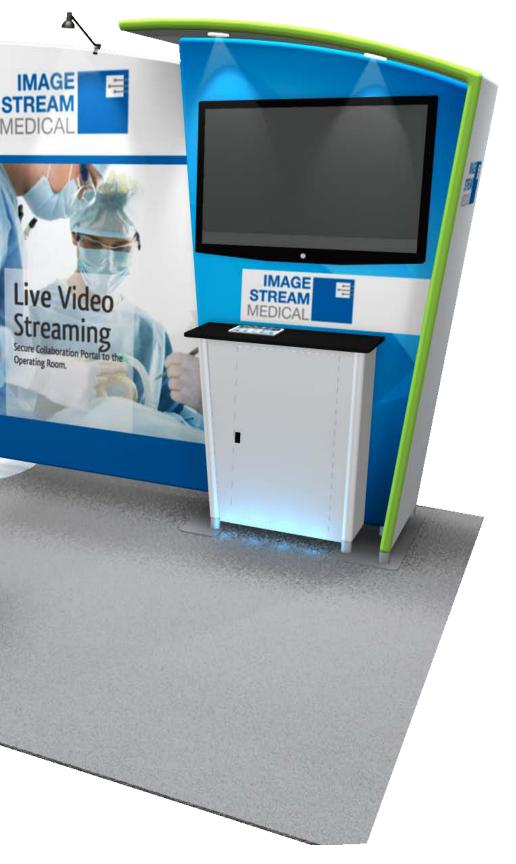

## Medallion 2 Architectural Display Systems



Bold & Dynamic

Lightweight & Compact



#### Tool-Less





# High Impact Designs

### MEDALLION 2



## **2"** Tube Design Elements

Architectural elements with the convenience of pillowcase graphics

Add dimension with angles, canopies and recessed lighting





**AFDI** 







## Simple Tool-less Setup



Spring Button Aluminum Tubes

**Tension Fabric Graphics** 

## MEDALLION 2



#### Streamlined Zippers



## Adjustable Layouts

Easily reconfigure your display for a larger or smaller booth space



## MEDALLION 2







# Accent your brand with



## Versatile Case-to-Counter Options

Cases conveniently stay in booth space



## FX1000 UPS SHIPPABLE CASE



## MEDALLION 2

#### MX2000 LTL SHIPPING TUB