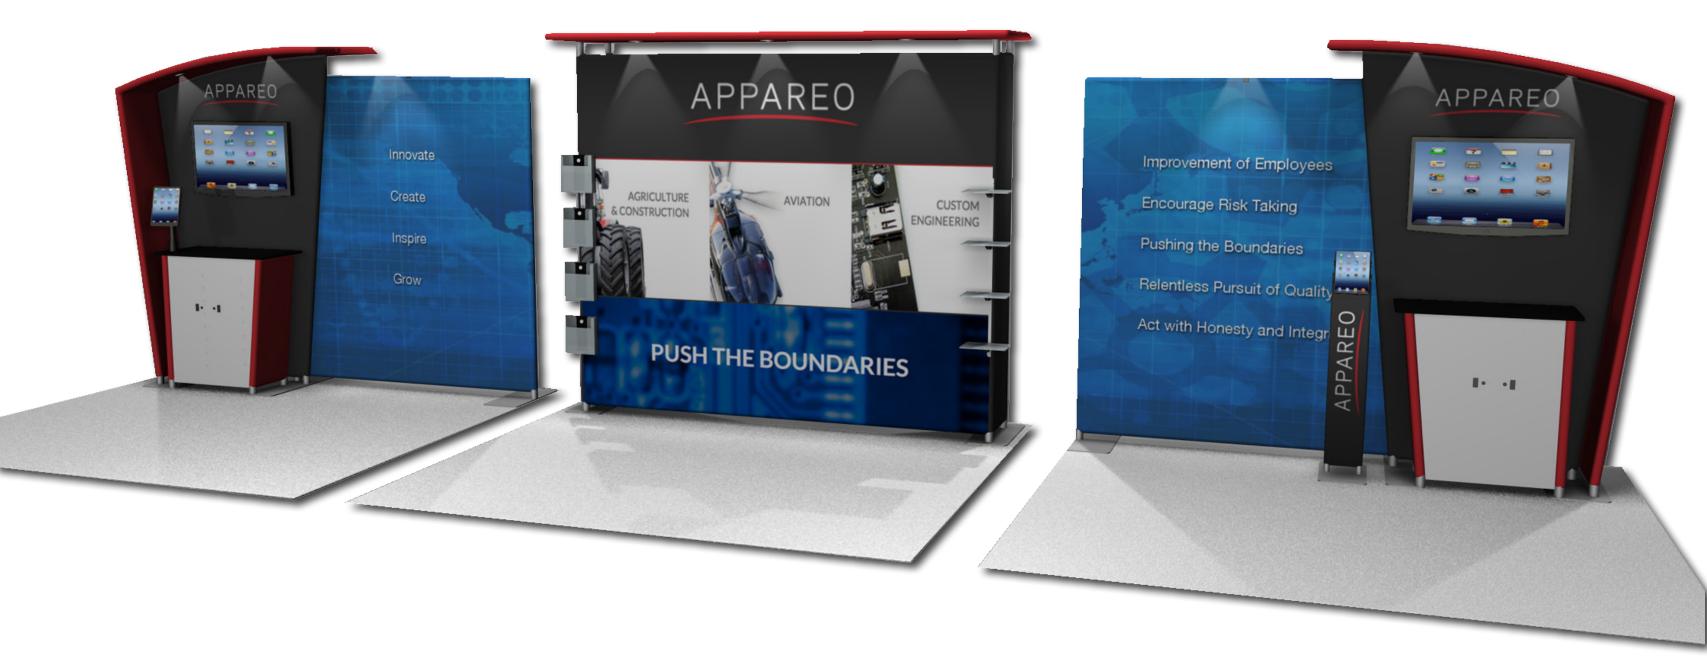

## Adjustable Layouts

Easily reconfigure your display for a larger or smaller booth space

# Accent your brand with