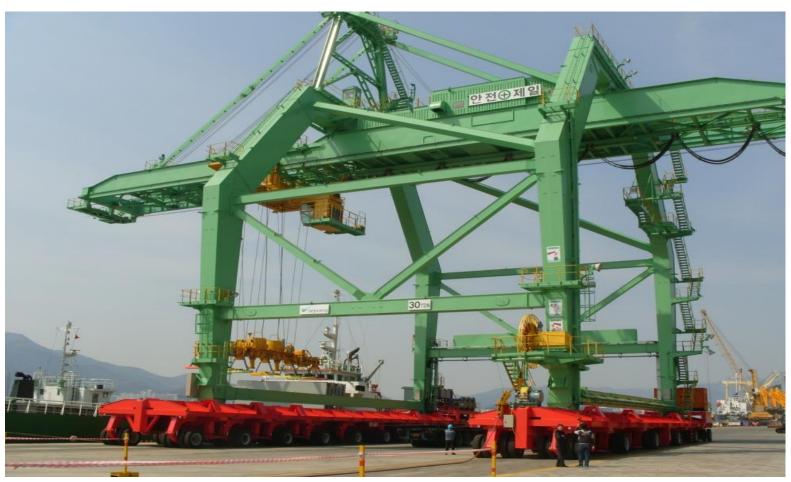

#### **Port Industry (Mobile Craine)**

NEXEN for Forklift trucks and Special Vehicles

INDUSTRIAL SOLID TIRES

12.00-20 : 128 EA

NEXEN SOLIDPRO was supplied to MOTRan (Korean transporter manufacturer) for their solid tire assembly.