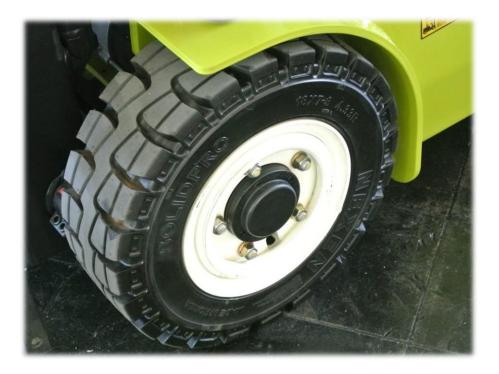

#### Assembled in Clark's forklift truck

**NEXEN** for Forklift trucks and Special Vehicles