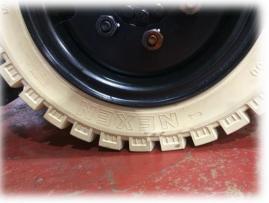

#### **Black Tire**

#### Assembled in Doosan's forklift truck

INDUSTRIAL SOLID TIRES

NEXEN

for Forklift trucks and Special Vehicles