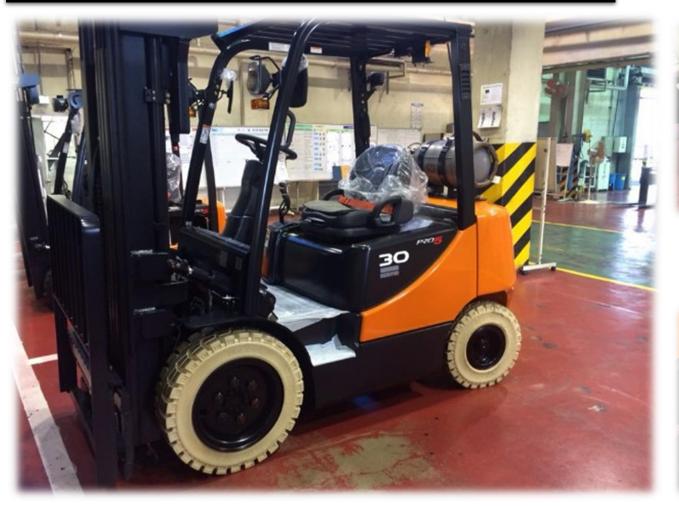

#### Assembled in Hyundai's forklift truck

INDUSTRIAL SOLID TIRES

for Forklift trucks and Special Vehicles

NEXEN