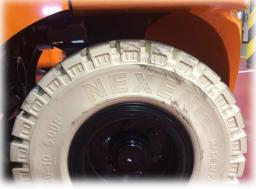

#### Non-Marking Tire (IVORY)

INDUSTRIAL SOLID TIRES

for Forklift trucks and Special Vehicles

NEXEN