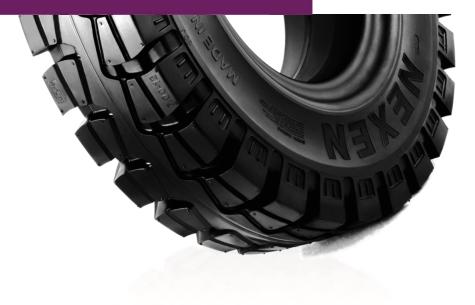

### **SOLIDPRO – Forklift Solution**

NEXEN for Forklift trucks and Special Vehicles

INDUSTRIAL SOLID TIRES

NEXEN SOLIDPRO and the best performance.

FORKLIFT SOLUTION NEXEN SOLIDPRO is the industrial tire that guarantees the optimized quality

Based on 50-year-know-how in various rubber field of NEXEN Group like Industrial Tire, Tire-Inner Tube, and Passenger Car tire, NEXEN SOLIDPRO will be the most suitable choice for your application.

### **Characteristics**

NEXEN for Forklift trucks and Special Vehicles

INDUSTRIAL SOLID TIRES