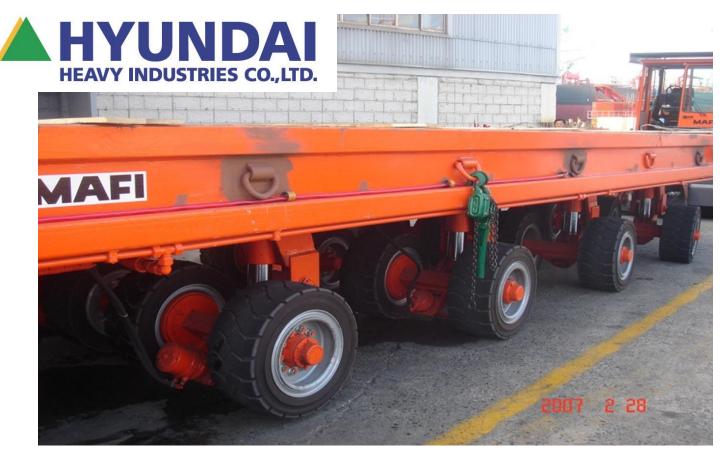

### **Shipbuilding Industry**

INDUSTRIAL SOLID TIRES

28X12.5-15 : 32EA (Feb 20, 2007)

NEXEN SOLIDPRO was supplied to Hyundai Heavy Industries (Shipbuilding Division) for their solid tire replacement.