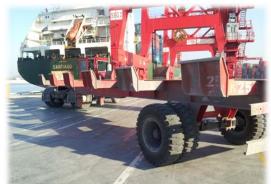

#### **Port Industry (Mobile Craine)**

NEXEN for Forklift trucks and Special Vehicles

INDUSTRIAL SOLID TIRES

12.00-20 : 128 EA

NEXEN SOLIDPRO was supplied to MOTRan (Korean transporter manufacturer) for their solid tire assembly.