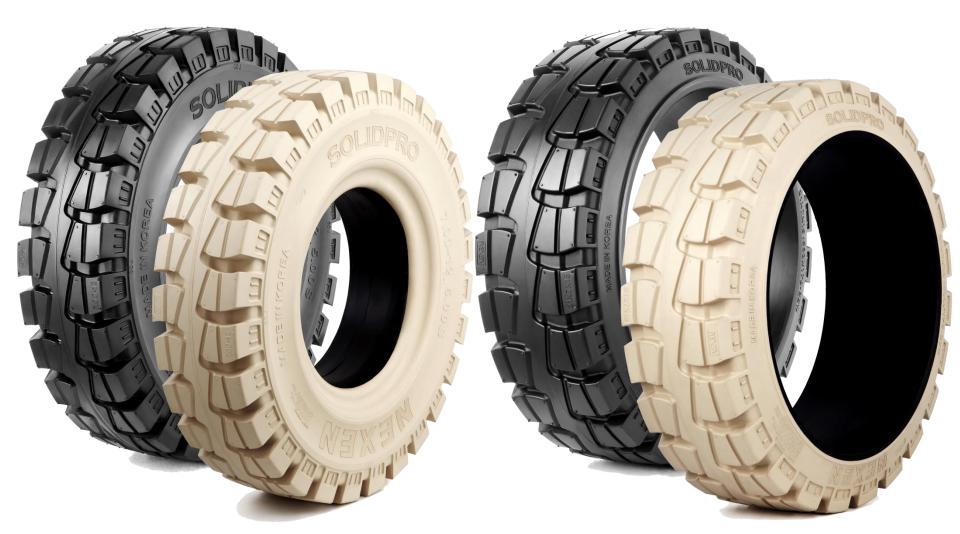

### Appearance

**NEXEN** for Forklift trucks and Special Vehicles

INDUSTRIAL SOLID TIRES

**Pneumatic-shaped Solid Tires** 

**Press-On Tires** 

NEXEN CORPORATION

#### **Black Tire**

#### Non-Marking Tire (IVORY)

INDUSTRIAL SOLID TIRES

for Forklift trucks and Special Vehicles

NEXEN