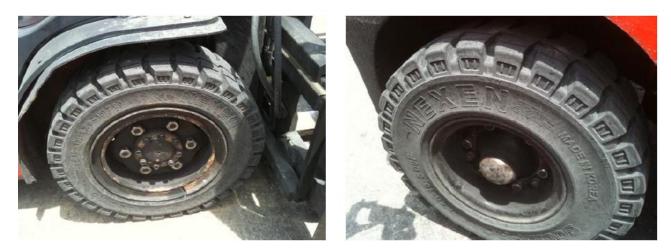

#### **Black Tire**

#### Non-Marking Tire (IVORY)

INDUSTRIAL SOLID TIRES

for Forklift trucks and Special Vehicles

NEXEN