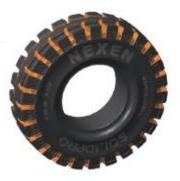

### **Easy Recognition of Product Details**

NEXEN SOLIDPRO that NEXEN logo and size are marked on its tread is easy to find out its brand and sizes. They also make users easily recognize whether it is a new product even when they are stacked together.

And also, enlarged description on the sidewall helps easy to find out the details of the tire.