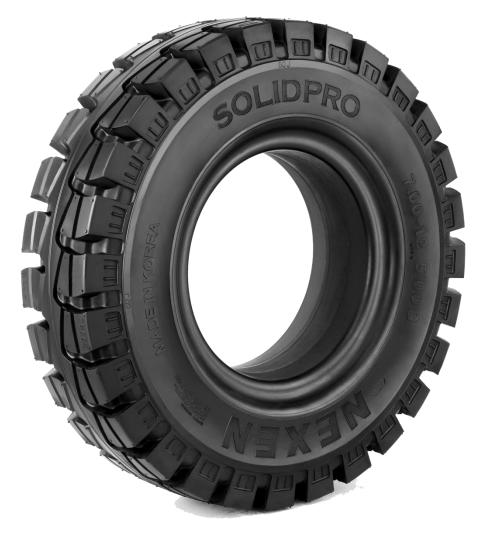

#### Improved Traction

Horizontal Grooves on Tread provide powerful driving and prompt brake.

Bi-directional Wave Figures have you experience better steering.

#### Greater Volume

Deeper & Optimized Volume of tread part makes efficient management of the vehicle possible to give longer service life.

### **Good Stability**

2 Longitudinal Grooves maintain good stability. By reducing distortion of the tires in cornering, they make stable driving possible.

# Smooth Driving

Central Zigzag Groove widens the contact surfaces preventing slip.

The Central Part which rolls on the ground as the vehicles move provides you with more smooth driving.

#### Low Resistance

NEXEN SOLIDPRO has low rolling resistance with the characteristics of lower energy consumption, heat build -up and CO<sup>\*</sup> emission. It helps reducing fuel consumption.

### Unique Profile

Round-shaped Edges & Blocks on the tread sidewall relieve the damage while reducing the heat build-up by expanding the air-contact surfaces.

INDUSTRIAL SOLID TIRES