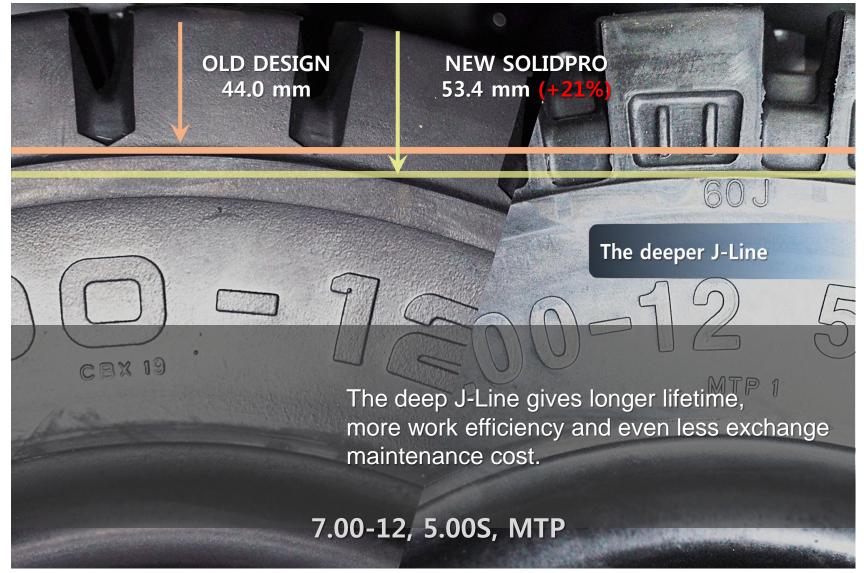

#### Greater Volume

Deeper & Optimized Volume of tread part makes efficient management of the vehicle possible to give longer service life.

#### MORE DURABLE TIRE NEXEN SOLIDPRO

#### NEXEN SOLIDPRO ADVANTAGES

Longer lifetime

Lower operating cost for long term operation of forklift

Less tire exchanges Better work efficiency

**NEXEN** for Forklift trucks and Special Vehicles