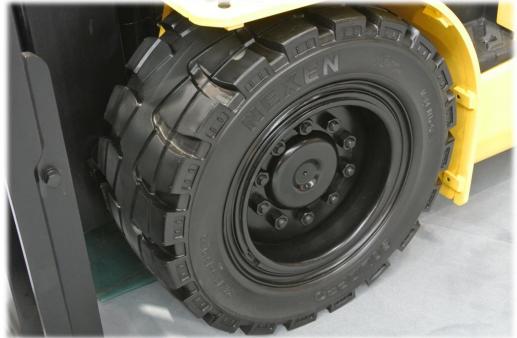

#### Improved Traction

Horizontal Grooves on Tread provide powerful driving and prompt brake.

Bi-directional Wave Figures have you experience better steering.

#### Greater Volume

Deeper & Optimized Volume of tread part makes efficient management of the vehicle possible to give longer service life.

### **Good Stability**

2 Longitudinal Grooves maintain good stability. By reducing distortion of the tires in cornering, they make stable driving possible.

# Smooth Driving

Central Zigzag Groove widens the contact surfaces preventing slip.

The Central Part which rolls on the ground as the vehicles move provides you with more smooth driving.

#### Low Resistance

NEXEN SOLIDPRO has low rolling resistance with the characteristics of lower energy consumption, heat build -up and CO<sup>\*</sup> emission. It helps reducing fuel consumption.

### Unique Profile

Round-shaped Edges & Blocks on the tread sidewall relieve the damage while reducing the heat build-up by expanding the air-contact surfaces.

INDUSTRIAL SOLID TIRES

### **Easy Recognition of Product Details**

NEXEN SOLIDPRO that NEXEN logo and size are marked on its tread is easy to find out its brand and sizes. They also make users easily recognize whether it is a new product even when they are stacked together.

And also, enlarged description on the sidewall helps easy to find out the details of the tire.