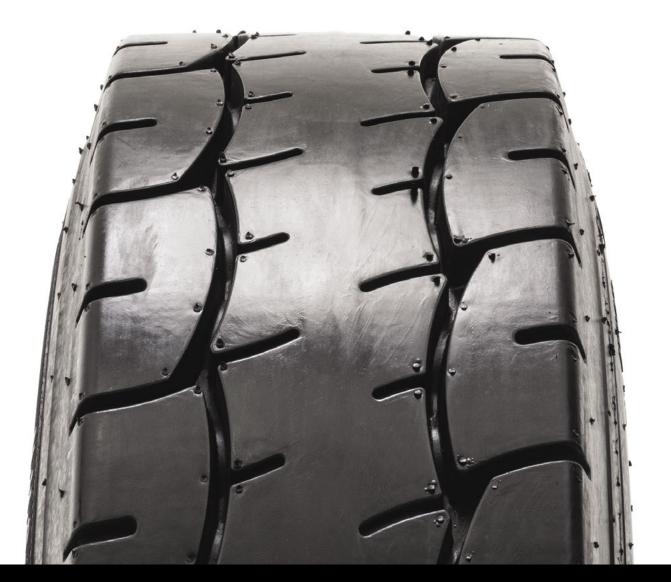

## PERFECT SOLUTION FOR GROUND SUPPORT EQUIPMENT

Especially designed for ground support equipment, this tire delivers great life on high temperature apron surfaces while ensuring low rolling resistance and increased traction.