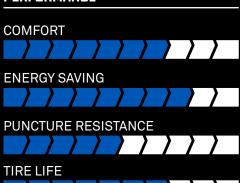

## **SOLIDEAL** AIR 561 by camso



GROUND SUPPORT EQUIPMENT



## PERFECT SOLUTION FOR GROUND SUPPORT EQUIPMENT

Especially designed for ground support equipment, this tire delivers great life on high temperature apron surfaces while ensuring low rolling resistance and increased traction.

BoltzEquipmentParts.com Jacksonville, Florida USA Phone: +1 904-232-4448 Email: sales@boltzequipmentparts.com

## PERFORMANCE





## **Solideal** Air 561 **BY CAMSO**

| TIRE SIZE   | PR | TUBE* &<br>VALVE** | FLAP     | RIM SIZE <sup>(1)</sup> |             |
|-------------|----|--------------------|----------|-------------------------|-------------|
|             |    |                    |          | Recommended             | Alternative |
| 6.00 - 9    | 10 | JS2                | 125 - 9  | 4.00 E                  | -           |
| 6.50 - 10   | 10 | JS2                | 140 - 10 | 5.00 F                  | 5.50 F      |
| 7.00 - 12   | 14 | TR75A              | 135 - 12 | 5.00 S                  | -           |
| 7.00 - 15   | 14 | TR75A              | 180 - 15 | 5.50                    | 5.00        |
| 8.00 - 16.5 | 10 | TBLS               | -        | 6.75                    | -           |
| 8.75 - 16.5