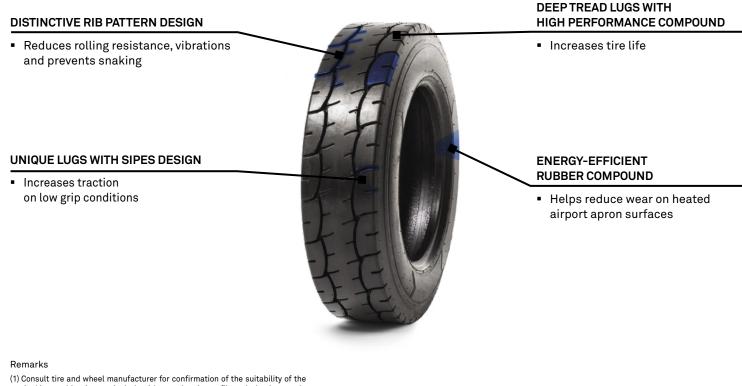

## PERFECT SOLUTION FOR GROUND SUPPORT EQUIPMENT

Especially designed for ground support equipment, this tire delivers great life on high temperature apron surfaces while ensuring low rolling resistance and increased traction.