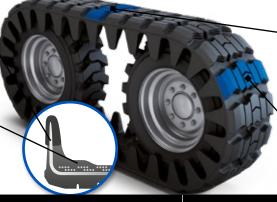

#### EMBEDDED IRON CORE WITH ENGINEERED WING DESIGN

 Avoids detracking like a non-reinforced all rubber OTT

#### INTERNAL TRACTION RIB

 Provides high traction between tire and track and prevents tire wear

#### FULL RUBBER TRACK

 Allows operation on asphalt, concrete and turf surfaces without damage or marking

#### FULL WIDTH, CONTINUOUS RUBBER TRACK FOOTPRINT

 Increases flotation by 5 times higher than tires and by, at least, twice as much over standard steel track

| TIRE WIDTH | <b>RIM DIAMETER</b> | LINKS                  |
|------------|---------------------|------------------------|
| 10         | 16.5                | 25, 26, 27, 28, 29, 31 |
| 12         | 16.5                | 29,30,31,32,33         |