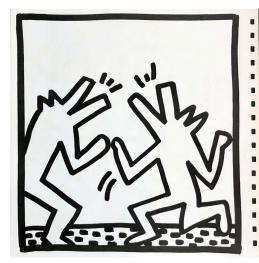

Condition: Very Good

Title: Crocodile / Kick

**Artist:** Keith Haring

**Date:** 1982

Edition: Edition of 2000

Medium: Double-sided lithograph published by

Tony Shafrazi Gallery

Image Size: 7 1/8"W x 8"H

Paper Size: 9"W x 9"H

**Price Unframed: \$700** 

**Price framed:** 20% off any framing selection

Condition: Very Good

**Title:** Monopoly Wings

Artist: Mike Mozard aka Mimo

**Date: 2016** 

**Edition:** Artist Proof