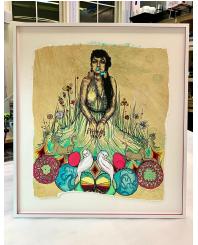

**Date: 2019** 

**Edition:** Unique Work

Signature: Lower Right

Medium: 15 color Silkscreen, acrylic gouache

and watercolor on hand teared paper

**Image Size:** 20"W x 22.5"H

**Price Framed:** \$3,500 / Closed corner frame

with magenta hand painted splines and inner lip

/ Museum glass

Title: Flowers Red A

Artist: Takashi Murakami & Madsaki

**Date: 2017** 

Edition: 100

Signature: Lower Right

Medium: Silkscreen