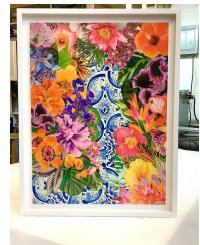

Image Size: 15"W x 24"H

Paper Size: 22 %" W x 30"H

**Price Framed:** \$1,800 / / Welded steel frame /

Museum glass

Title: Pink Collage

**Artist:** Joann Harrch

**Date: 2010** 

**Edition:** Original

Signature: Back, Lower Right

Medium: Mixed Media, Collage with Strings and

Ink on Epson Photo Paper

Image Size: 11" W x 11"H

**Price Unframed:** \$350

Price framed: 20% off any framing selection