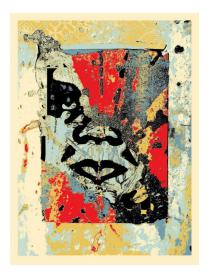

## Frames and Stretchers

107 Suffolk Street, Studio 303 New York, NY, 10002 Ph. 347.705.0081 erick@framesandstretchers.com

Street & Contemporary Art

**Title:** Enhanced Disintegration (Red)

**Artist:** Shepard Fairey

**Date: 2019** 

**Edition:** 159/250, 175/350, 333/350 176/350,

Signature: Lower Right

Medium: Silkscreen Print

**Image Size:** 16.5"W x 22.5"H

Paper Size: 18"W x 24"H

Price Unframed: \$350.00 USD

Price Framed: \$1,000.00 USD / Closed corner