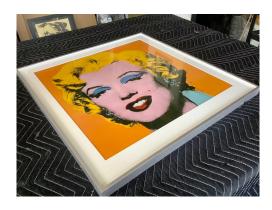

frame with screws on face / Museum Glass

**Title:** Marilyn, Orange Shot

**Artist:** Andy Warhol

**Date:** 1998

Edition: Printed and published by Te Neues in

1992, no longer in print.

Medium: Offset

**Paper Size:** 22" x 22"

Price Framed: \$1,200.00 / Brushed Welded

Aluminum Frame with Museum Glass

**Condition:** Mint

Title: Ice Queen

**Artist:** Swoon

**Date: 2017** 

**Edition:** 13/75

Signature: Lower Right