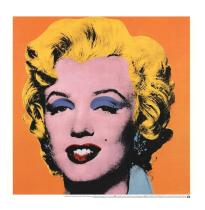

frame with screws on face / Museum Glass

**Title:** Marilyn, Orange Shot

**Artist:** Andy Warhol

**Date:** 1998

Edition: Printed and published by Te Neues in

1992, no longer in print.

Medium: Offset

**Paper Size:** 22" x 22"

Price Framed: \$1,200.00 / Brushed Welded

Aluminum Frame with Museum Glass

**Condition:** Mint

Title: Ice Queen

**Artist:** Swoon

**Date: 2017** 

**Edition:** 13/75

Signature: Lower Right