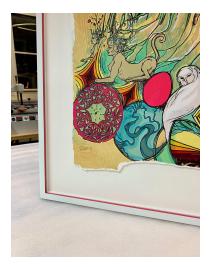

Price framed: \$1,950

Title: Mer

**Artist:** Swoon

**Date: 2019** 

**Edition**: 25/65

Signature: Lower Right

Medium: Two color silkscreen on mylar, cut out

and hand tacked to a 6 color silkscreen on 2-ply

museum board, giving the

work a slight 3-D effect.

**Image Size:** 23.5"W x 35"H

Paper Size: 24 1/4"W x 35 3/4"H

Price Unframed: \$950

Price Framed: \$1,600

Title: Moni And The Sphynx

**Artist:** Swoon

**Date: 2019** 

**Edition:** Unique Work

Signature: Lower Right

Medium: 15 color Silkscreen, acrylic gouache

and watercolor on hand teared paper

**Image Size:** 20"W x 22.5"H

**Price Framed:** \$3,500 / Closed corner frame

with magenta hand painted splines and inner lip

/ Museum glass

Title: Flowers Red A

Artist: Takashi Murakami & Madsaki

**Date: 2017** 

Edition: 100

Signature: Lower Right

Medium: Silkscreen