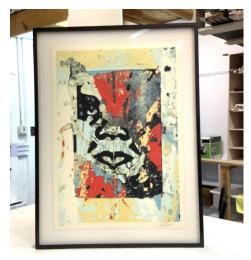

## Frames and Stretchers

107 Suffolk Street, Studio 303 New York, NY, 10002 Ph. 347.705.0081 erick@framesandstretchers.com

Street & Contemporary Art

**Title:** Enhanced Disintegration (Red)

**Artist:** Shepard Fairey

**Date: 2019** 

**Edition:** 159/250, 175/350, 333/350 176/350,

Signature: Lower Right

Medium: Silkscreen Print

**Image Size:** 16.5"W x 22.5"H

Paper Size: 18"W x 24"H

Price Unframed: \$350.00 USD

Price Framed: \$1,000.00 USD / Closed corner