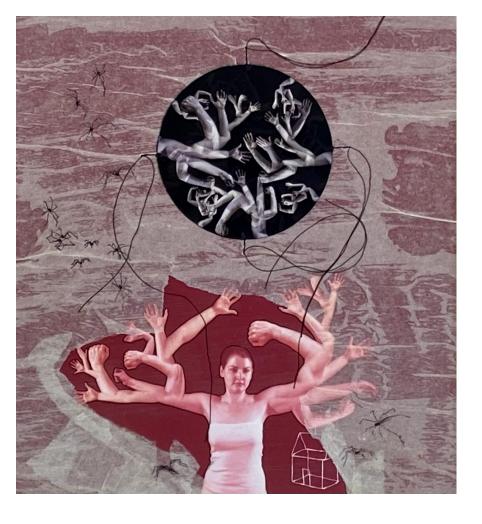

Image Size: 15"W x 24"H

Paper Size: 22 %" W x 30"H

**Price Framed:** \$1,800 / / Welded steel frame /

Museum glass

Title: Pink Collage

**Artist:** Joann Harrch

**Date: 2010** 

**Edition:** Original

Signature: Back, Lower Right

Medium: Mixed Media, Collage with Strings and

Ink on Epson Photo Paper

Image Size: 11" W x 11"H

**Price Unframed:** \$350

Price framed: 20% off any framing selection