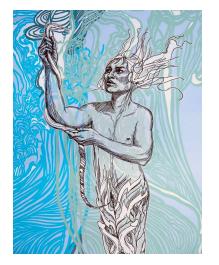

** Andy Warhol

**Date:** 1998

Edition: Printed and published by Te Neues in

1992, no longer in print.

Medium: Offset

**Paper Size:** 22" x 22"

Price Framed: \$1,200.00 / Brushed Welded

Aluminum Frame with Museum Glass

**Condition:** Mint





Title: Ice Queen

**Artist:** Swoon

**Date: 2017** 

**Edition:** 13/75

Signature: Lower Right

Medium: Silkscreen on heavyweight Cream

Rag Paper with deckled edges

Image Size: 22"W x 17 5/8" H

Paper Size: 26.5"W x 22.5"H

Price Unframed: \$550.00 USD

**Price framed:** 20% off any framing selection







Title: Thalassa

**Artist:** Swoon

**Date: 2017** 

**Edition:** 81/95

Signature: Lower Right

**Medium:** Screenprint

**Image Size:** 19.5"W x 26"H

**Paper Size:** 23.5"W x 30.5"H

Price Unframed: \$1,300

Price framed: \$1,950











Title: Mer

**Artist:** Swoon

**Date: 2019** 

**Edition**: 25/65

Signature: Lower Right

Medium: Two color silkscreen on mylar, cut out

and hand tacked to a 6 color silkscreen on 2-ply

museum board, giving the

work a slight 3-D effect.

**Image Size:** 23.5"W x 35"H

Paper Size: 24 1/4"W x 35 3/4"H

Price Unframed: \$950

Price Framed: \$1,600











Title: Moni And The Sphynx

**Artist:** Swoon

**Date: 2019** 

**Edition:** Unique Work

Signature: Lower Right

Medium: 15 color Silkscreen, acrylic gouache

and watercolor on hand teared paper

**Image Size:** 20"W x 22.5"H

**Price Framed:** \$3,500 / Closed corner frame

with magenta hand painted splines and inner lip

/ Museum glass











Title: Flowers Red A

Artist: Takashi Murakami & Madsaki

**Date: 2017** 

Ed