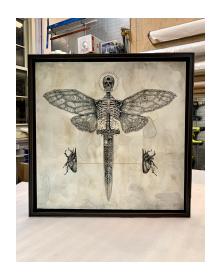

rivets / Museum glass

Title: Infinite Space

**Artist:** Dabsmyla

**Date:** 2020

**Edition:** 120 / 150, 134 / 150 (2 available)

Signature: Lower Right

Medium: 24" Tondo screen print 4 color screen

Print on Coventry rag, 290 gsm

Image Size: 24" Tondo

**Priced Framed:** \$2,400 / Powder Coated

Aluminum Round Frame / Museum glass

**Title:** Andy Mouse Poster

**Artist:** Keith Haring

**Date:** 1989

**Medium:** Screenprint on heavy stock archival