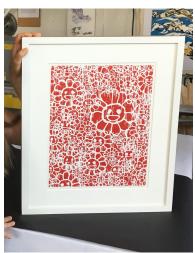

with magenta hand painted splines and inner lip

/ Museum glass

Title: Flowers Red A

Artist: Takashi Murakami & Madsaki

**Date: 2017** 

Edition: 100

Signature: Lower Right

Medium: Silkscreen

**Image Size:** 12.5"W x 14.75"H

**Paper Size:** 15.66"W x 18.5"H

**Price Framed:** \$3,500 / Closed corner frame

with hand painted details / Museum glass

**Title:** 1982

**Artist:** Alexis Diaz

**Date:** 2019