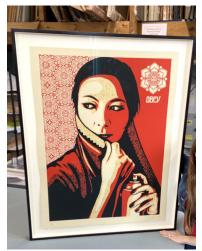

## Frames and Stretchers

107 Suffolk Street, Studio 303 New York, NY, 10002 Ph. 347.705.0081 erick@framesandstretchers.com

Street & Contemporary Art

**Title:** Enhanced Disintegration (Red)

**Artist:** Shepard Fairey

**Date: 2019** 

**Edition:** 159/250, 175/350, 333/350 176/350,

Signature: Lower Right

Medium: Silkscreen Print

**Image Size:** 16.5"W x 22.5"H

Paper Size: 18"W x 24"H

Price Unframed: \$350.00 USD

Price Framed: \$1,000.00 USD / Closed corner