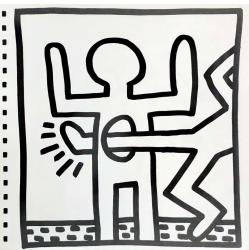

spot UV-gloss Varnish / Mohawk Superfine

UltraWhite, 130 lb cover with Deckled Edges

Image Size: 18"W x 24"H

Price Framed: \$1,200 / White maple / Museum

glass

Title: Dog and Radiant Baby / Dog & TV

**Artist:** Keith Haring

**Date:** 1982

Edition: Edition of 2000

**Medium:** Double-sided lithograph published by

Tony Shafrazi Gallery

Image Size: 7 1/8"W x 8"H

Paper Size: 9"W x 9"H

**Price Unframed:** \$750

Price framed: 20% off any framing selection