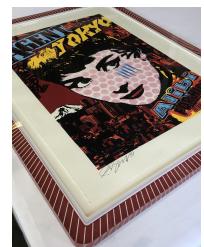

paper

Image Size: 38 3/16" W x 38 3/16" H

Price Framed: \$3,300 / Fushia / Yellow Prisma

plexiglass frame / Optium Museum Plexi

Title: Agent Tokyo

**Artist:** Rene Gagnon

Date: 2014

Edition: Original / 18/20

Signature: Lower Left

**Medium:** 5 color screen print with hand spray painted

and watercolor finishes. 300gsm Stonehendge Paper

with 4 hand torn deckled edges.

Image Size: 21" w x 28"

Price Framed: \$1,500