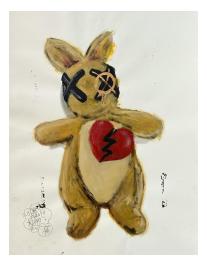

Price Unframed: \$550.00 USD

Price framed: 20% off any framing selection

Title: Broken Heart Bunny

Artist: Adam Dare

**Date: 2015** 

**Edition:** Artist Proof

Signature: Lower Left

Medium: Screenprint and acrylic on Paper

Image Size: 15"W x 24"H

Paper Size: 22 %" W x 30"H

**Price Framed:** \$1,800 / / Welded steel frame /

Museum glass

Title: Pink Collage

**Artist:** Joann Harrch

**Date: 2010** 

**Edition:** Original