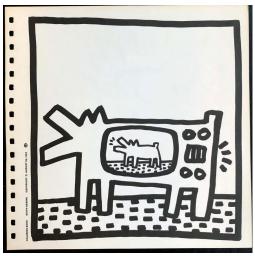

Condition: Very Good

Title: Crocodile / Kick

**Artist:** Keith Haring

**Date:** 1982

Edition: Edition of 2000

Medium: Double-sided lithograph published by

Tony Shafrazi Gallery

Image Size: 7 1/8"W x 8"H

Paper Size: 9"W x 9"H

**Price Unframed: \$700** 

**Price framed:** 20% off any framing selection

Condition: Very Good

**Title:** Monopoly Wings

Artist: Mike Mozard aka Mimo

**Date: 2016** 

**Edition:** Artist Proof