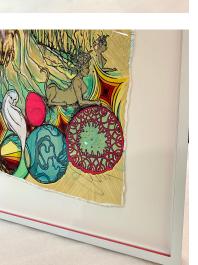

Price framed: \$1,950

Title: Mer

**Artist:** Swoon

**Date: 2019** 

**Edition**: 25/65

Signature: Lower Right

Medium: Two color silkscreen on mylar, cut out

and hand tacked to a 6 color silkscreen on 2-ply

museum board, giving the

work a slight 3-D effect.

**Image Size:** 23.5"W x 35"H

Paper Size: 24 1/4"W x 35 3/4"H

Price Unframed: \$950

Price Framed: \$1,600

Title: Moni And The Sphynx

**Artist:** Swoon

**Date: 2019** 

**Edition:** Unique Work

Signature: Lower Right

Medium: 15 color Silkscreen, acrylic gouache

and watercolor on hand teared paper

**Image Size:** 20"W x 22.5"H

**Price Framed:** \$3,500 / Closed corner frame

with magenta hand painted splines and inner lip

/ Museum glass

Title: Flowers Red A

Artist: Takashi Murakami & Madsaki

**Date: 2017** 

Edition: 100

Signature: Lower Right

Medium: Silkscreen