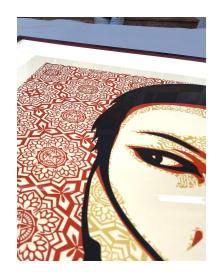

## Frames and Stretchers

107 Suffolk Street, Studio 303 New York, NY, 10002 Ph. 347.705.0081 erick@framesandstretchers.com

Street & Contemporary Art

**Title:** Enhanced Disintegration (Red)

**Artist:** Shepard Fairey

**Date: 2019** 

**Edition:** 159/250, 175/350, 333/350 176/350,

Signature: Lower Right

Medium: Silkscreen Print

**Image Size:** 16.5"W x 22.5"H

Paper Size: 18"W x 24"H

Price Unframed: \$350.00 USD

Price Framed: \$1,000.00 USD / Closed corner