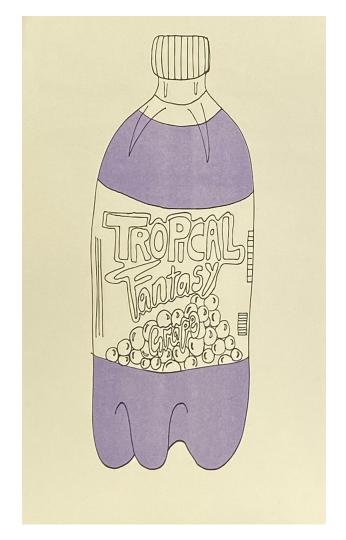

Title: Tropical Fantasy Soda

**Artist:** Tschabalala Self

**Date: 2018** 

Edition: 100

Medium: 2 Color Screenprint on Paper, Special

Project for Art Basel Miami

**Image Size:** 5.5"W x 14 1/4"H

Paper Size: 10"W x 17"H

Price Unframed: \$550.00 USD

Price framed: 20% off any framing selection

Title: Broken Heart Bunny

Artist: Adam Dare

**Date: 2015** 

**Edition:** Artist Proof

Signature: Lower Left

Medium: Screenprint and acrylic on Paper