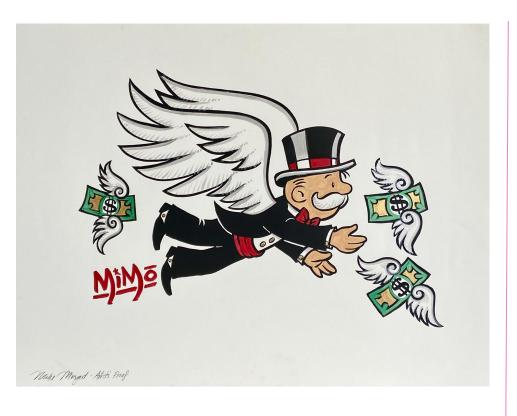

Paper Size: 9"W x 9"H

**Price Unframed: \$700** 

**Price framed:** 20% off any framing selection

Condition: Very Good

**Title:** Monopoly Wings

Artist: Mike Mozard aka Mimo

**Date: 2016** 

**Edition:** Artist Proof

Signature: Lower Left

**Medium:** Hand Embellished Screenprint on 250

GSM paper

**Image Size:** 21 1/4"W x 14.5"H

**Paper Size:** 30"W x 22 1/4"H

**Price Unframed: \$500** 

**Price framed:** 20% off any framing selection