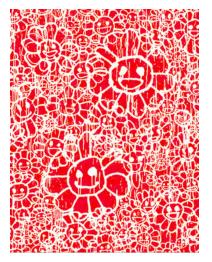

## Frames and Stretchers

107 Suffolk Street, Studio 303 New York, NY, 10002 Ph. 347.705.0081 erick@framesandstretchers.com

Street & Contemporary Art

**Title:** Enhanced Disintegration (Red)

**Artist:** Shepard Fairey

**Date: 2019** 

**Edition:** 159/250, 175/350, 333/350 176/350,

Signature: Lower Right

Medium: Silkscreen Print

**Image Size:** 16.5"W x 22.5"H

Paper Size: 18"W x 24"H

Price Unframed: \$350.00 USD

Price Framed: \$1,000.00 USD / Closed corner