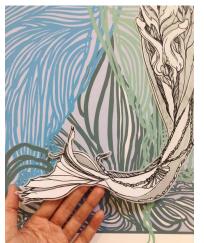

Price framed: \$1,950

Title: Mer

**Artist:** Swoon

**Date: 2019** 

**Edition**: 25/65

Signature: Lower Right

Medium: Two color silkscreen on mylar, cut out

and hand tacked to a 6 color silkscreen on 2-ply

museum board, giving the

work a slight 3-D effect.

**Image Size:** 23.5"W x 35"H

Paper Size: 24 1/4"W x 35 3/4"H

Price Unframed: \$950

Price Framed: \$1,600

Title: Moni And The Sphynx

**Artist:** Swoon