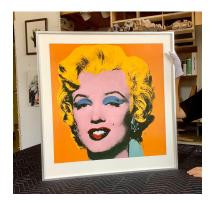

frame with screws on face / Museum Glass

**Title:** Marilyn, Orange Shot

**Artist:** Andy Warhol

**Date:** 1998

Edition: Printed and published by Te Neues in

1992, no longer in print.

Medium: Offset

**Paper Size:** 22" x 22"

Price Framed: \$1,200.00 / Brushed Welded

Aluminum Frame with Museum Glass

**Condition:** Mint

Title: Ice Queen

**Artist:** Swoon

**Date: 2017** 

**Edition:** 13/75

Signature: Lower Right