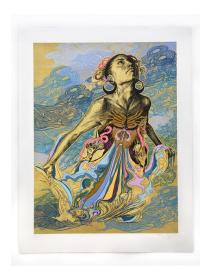

Medium: Silkscreen on heavyweight Cream

Rag Paper with deckled edges

Image Size: 22"W x 17 5/8" H

Paper Size: 26.5"W x 22.5"H

Price Unframed: \$550.00 USD

**Price framed:** 20% off any framing selection

Title: Thalassa

**Artist:** Swoon

**Date: 2017** 

**Edition:** 81/95

Signature: Lower Right

**Medium:** Screenprint

**Image Size:** 19.5"W x 26"H

**Paper Size:** 23.5"W x 30.5"H

Price Unframed: \$1,300