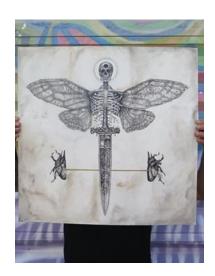

rivets / Museum glass

Title: Infinite Space

**Artist:** Dabsmyla

**Date:** 2020

**Edition:** 120 / 150, 134 / 150 (2 available)

Signature: Lower Right

Medium: 24" Tondo screen print 4 color screen

Print on Coventry rag, 290 gsm

Image Size: 24" Tondo

**Priced Framed:** \$2,400 / Powder Coated

Aluminum Round Frame / Museum glass

**Title:** Andy Mouse Poster

**Artist:** Keith Haring

**Date:** 1989

**Medium:** Screenprint on heavy stock archival