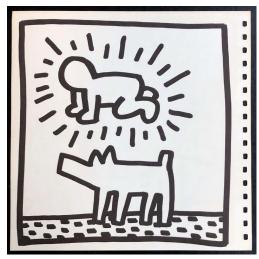

spot UV-gloss Varnish / Mohawk Superfine

UltraWhite, 130 lb cover with Deckled Edges

Image Size: 18"W x 24"H

Price Framed: \$1,200 / White maple / Museum

glass

Title: Dog and Radiant Baby / Dog & TV

**Artist:** Keith Haring

**Date:** 1982

Edition: Edition of 2000

**Medium:** Double-sided lithograph published by

Tony Shafrazi Gallery

Image Size: 7 1/8"W x 8"H

Paper Size: 9"W x 9"H

**Price Unframed:** \$750

Price framed: 20% off any framing selection