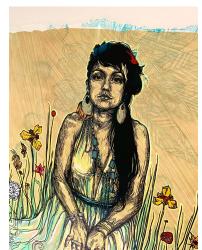

Price Framed: \$1,200.00 / Brushed Welded

Aluminum Frame with Museum Glass

**Condition:** Mint

Title: Ice Queen

**Artist:** Swoon

**Date: 2017** 

**Edition:** 13/75

Signature: Lower Right

Medium: Silkscreen on heavyweight Cream

Rag Paper with deckled edges

Image Size: 22"W x 17 5/8" H

Paper Size: 26.5"W x 22.5"H

Price Unframed: \$550.00 USD

**Price framed:** 20% off any framing selection

Title: Thalassa