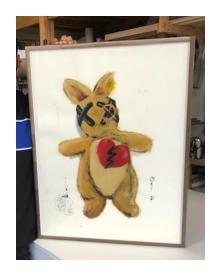

Price Unframed: \$550.00 USD

Price framed: 20% off any framing selection

Title: Broken Heart Bunny

Artist: Adam Dare

**Date: 2015** 

**Edition:** Artist Proof

Signature: Lower Left

Medium: Screenprint and acrylic on Paper

Image Size: 15"W x 24"H

Paper Size: 22 %" W x 30"H

**Price Framed:** \$1,800 / / Welded steel frame /

Museum glass

Title: Pink Collage

**Artist:** Joann Harrch

**Date: 2010** 

**Edition:** Original