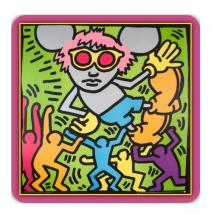

Image Size: 24" Tondo

**Priced Framed:** \$2,400 / Powder Coated

Aluminum Round Frame / Museum glass

**Title:** Andy Mouse Poster

**Artist:** Keith Haring

**Date:** 1989

**Medium:** Screenprint on heavy stock archival

paper

Image Size: 38 3/16" W x 38 3/16" H

Price Framed: \$3,300 / Fushia / Yellow Prisma

plexiglass frame / Optium Museum Plexi

Title: Agent Tokyo

**Artist:** Rene Gagnon

Date: 2014

Edition: Original / 18/20