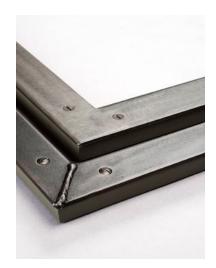

frame with screws on face / Museum Glass

**Title:** Marilyn, Orange Shot

**Artist:** Andy Warhol

**Date:** 1998

Edition: Printed and published by Te Neues in

1992, no longer in print.

Medium: Offset

**Paper Size:** 22" x 22"

Price Framed: \$1,200.00 / Brushed Welded

Aluminum Frame with Museum Glass

**Condition:** Mint

Title: Ice Queen

**Artist:** Swoon

**Date: 2017** 

**Edition:** 13/75

Signature: Lower Right