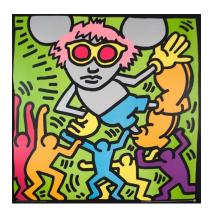

Image Size: 24" Tondo

**Priced Framed:** \$2,400 / Powder Coated

Aluminum Round Frame / Museum glass

**Title:** Andy Mouse Poster

**Artist:** Keith Haring

**Date:** 1989

**Medium:** Screenprint on heavy stock archival

paper

Image Size: 38 3/16" W x 38 3/16" H

Price Framed: \$3,300 / Fushia / Yellow Prisma

plexiglass frame / Optium Museum Plexi

Title: Agent Tokyo

**Artist:** Rene Gagnon

Date: 2014

Edition: Original / 18/20