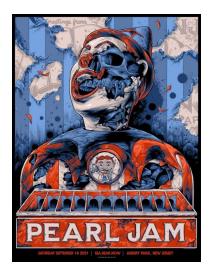

hand-deckled edges

**Paper Size:** 30" x 41"

Price Framed: \$5,000 USD / Closed corner

frame with hand painted splines and inner lip /

Optium museum plexiglass

Title: Pearl Jam Concert / Sea, Hear, Now

**Artist:** Ken Taylor

**Date:** 2021

**Edition:** Signed and numbered with Foil

Signature: On Verso

Medium: Silkscreen Print on Coventry Rag,

100% Cotton Archival Paper

**Paper Size:** 18" x 24"

Price Un-Framed: \$250.00

Price Framed: \$850.00 USD / Welded Steel

frame with screws on face / Museum Glass

**Title:** Marilyn, Orange Shot

**Artist:** Andy Warhol

**Date:** 1998

Edition: Printed and published by Te Neues in

1992, no longer in print.

Medium: Offset

**Paper Size:** 22" x 22"