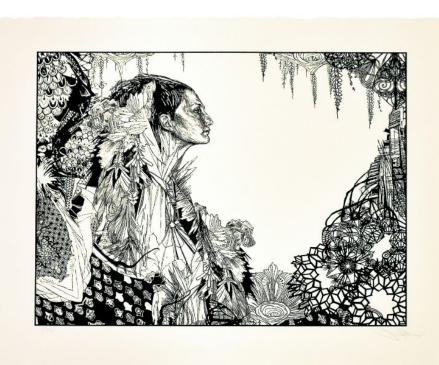

Price Framed: \$1,200.00 / Brushed Welded

Aluminum Frame with Museum Glass

**Condition:** Mint

Title: Ice Queen

**Artist:** Swoon

**Date: 2017** 

**Edition:** 13/75

Signature: Lower Right

Medium: Silkscreen on heavyweight Cream

Rag Paper with deckled edges

Image Size: 22"W x 17 5/8" H

Paper Size: 26.5"W x 22.5"H

Price Unframed: \$550.00 USD

**Price framed:** 20% off any framing selection

Title: Thalassa