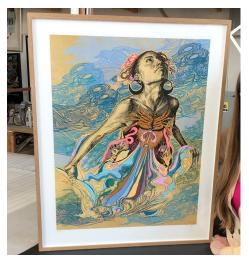

Medium: Silkscreen on heavyweight Cream

Rag Paper with deckled edges

Image Size: 22"W x 17 5/8" H

Paper Size: 26.5"W x 22.5"H

Price Unframed: \$550.00 USD

**Price framed:** 20% off any framing selection

Title: Thalassa

**Artist:** Swoon

**Date: 2017** 

**Edition:** 81/95

Signature: Lower Right

**Medium:** Screenprint

**Image Size:** 19.5"W x 26"H

**Paper Size:** 23.5"W x 30.5"H

Price Unframed: \$1,300