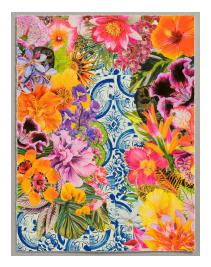

**Condition:** Excellent. Each print is signed, numbered,

dated, and blind stamped.

**Title:** Gild the Lily (Caribbean Azulejo)

**Artist:** Carlos Rolon

**Date: 2019** 

Edition: 200

Signature: On Back

Medium: 8 Color, Hand-Pulled Screen Print with

spot UV-gloss Varnish / Mohawk Superfine

UltraWhite, 130 lb cover with Deckled Edges

Image Size: 18"W x 24"H

Price Framed: \$1,200 / White maple / Museum

glass

Title: Dog and Radiant Baby / Dog & TV

**Artist:** Keith Haring