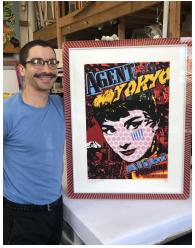

paper

Image Size: 38 3/16" W x 38 3/16" H

Price Framed: \$3,300 / Fushia / Yellow Prisma

plexiglass frame / Optium Museum Plexi

Title: Agent Tokyo

**Artist:** Rene Gagnon

Date: 2014

Edition: Original / 18/20

Signature: Lower Left

**Medium:** 5 color screen print with hand spray painted

and watercolor finishes. 300gsm Stonehendge Paper

with 4 hand torn deckled edges.

Image Size: 21" w x 28"

Price Framed: \$1,500

**Condition:** Excellent. Each print is signed, numbered,

dated, and blind stamped.

**Title:** Gild the Lily (Caribbean Azulejo)

**Artist:** Carlos Rolon

**Date: 2019** 

Edition: 200

Signature: On Back

Medium: 8 Color, Hand-Pulled Screen Print with