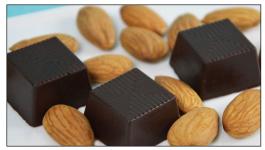

Thank you for placing your order with ChocoCraft Fillings in Assorted (Non-Printed) Chocolates :

Roasted Almond

<u>Fruit & Nut</u>

Butter Scotch