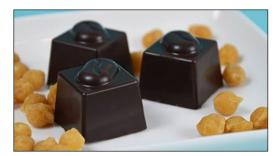

Thank you for placing your order with ChocoCraft Fillings in Assorted (Non-Printed) Chocolates :

Roasted Almond

<u>Fruit & Nut</u>

Butter Scotch