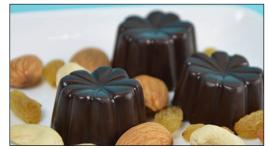

Thank you for placing your order with ChocoCraft Fillings in Assorted (Non-Printed) Chocolates :

Roasted Almond

<u>Fruit & Nut</u>

Butter Scotch