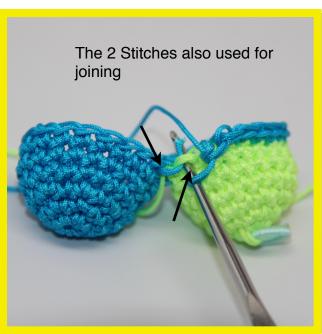

#### HEART BODY:

Starting with Color 2, line up the two heart tops and connect them with 3 sc .

### Candy Heart Crochet Key Chain

Split the two heart tops and continuing with the same thread start row 1

R 1: Sc 34 around: Note: 2 of the stitches you will be using were also used to joint the two tops.