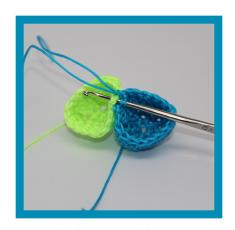

#### HEART BODY:

Starting with Color 2, line up the two heart tops and connect them with 3 sc .

### Candy Heart Crochet Key Chain

Split the two heart tops and continuing with the same thread start row 1

R 1: Sc 34 around: Note: 2 of the stitches you will be using were also used to joint the two tops.