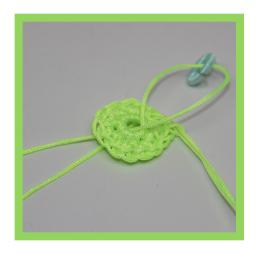

#### HEART TOP: MAKE 2:

R 1: Color1: Magic Circle (6 sc)

R 2: Leave end of cord loose for now. You will need it to attach the wrapped ring. Sc 2 in each sc around (12 sts)

Add Wrapped Ring for key ring attachment: (one top only)

Take starting end of cord, bring up through the center of your ring. Thread through wrapped ring and bring back down through center of your ring. Do this a

## Candy Heart Crochet Key Chain

second time, this time bringing up the thread slightly to the side of the center of your work, through the wrapped ring and then back down the center. Continue crocheting with R 3 making sure to work the end into your work to secure.