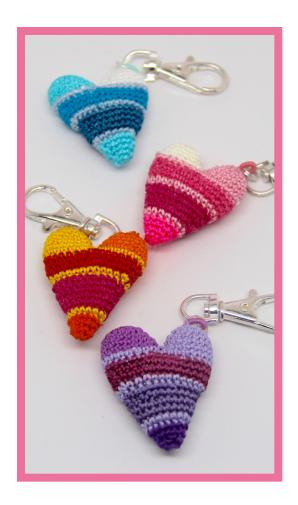

### Candy Heart Crochet Key Chain

Lun and Colorful, these little key chains remind us of the colorful little striped candy canes we used to eat at Christmas time. Perfect for Valentines Day, make them in a whole bunch of different colors and give them to all your friends. Finished heart measures 1.25 x 1.5" (2 hour project: Level Intermediate)