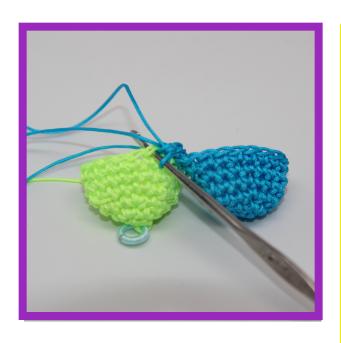

#### HEART BODY:

Starting with Color 2, line up the two heart tops and connect them with 3 sc .

### Candy Heart Crochet Key Chain

Split the two heart tops and continuing with the same thread start row 1

R 1: Sc 34 around: Note: 2 of the stitches you will be using were also used to joint the two tops.