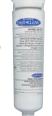

### **Related Products**

Easy Clear® EQ-17-TL Product No. : 30200.1000Dimensions:  $12^{7}_{16}$ " H x  $2^{1}_{2}$ " W x 3" D 31.6 cm H x 6.35 cm W x 7.62 cm D

Thermal Carafe Product No. : 36029.0001 Dimensions: 8"H x 6.4"W x 8.2"D 20.3 cm H x 16.3 cm W x 21 cm D