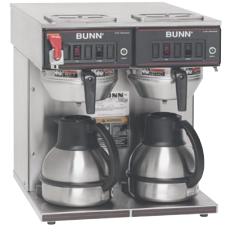

## Twin Thermal Carafe Automatic Coffee Brewer

#### **CWTF Twin-TC** (thermal carafe sold separately) Dimensions: 17.2" H x 16" W x 22.5" D (43.7cm H x 41cm W x 57.2cm D)

#### **12 Cup Automatic Coffee Brewer**

- Brews 15 gallons (56.8 liters) of perfect coffee per hour.
- Accepts thermal carafe up to 8.5" (21.6 cm) tall.
- Use in quick turn environment where high quality coffee is continuously refreshed.
- All stainless steel construction.
- Hot water faucet on all models.
- SplashGard® funnel deflects hot liquids away from the hand.
- Pourover feature.