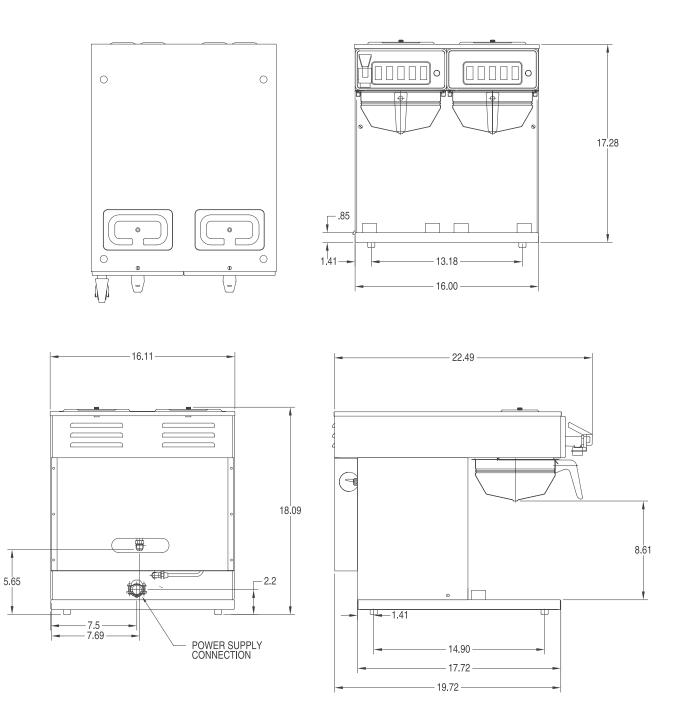

#### **CWTF Twin-TC** (thermal carafe sold separately) Dimensions: 17.2" H x 16" W x 22.5" D (43.7cm H x 41cm W x 57.2cm D)

#### **Dimensions & Specifications**

| Model        | Product #  | Volts   | Amps | Tank Heater<br>Watts |      | Brewing<br>Capacity |                    | Shipping<br>Weight | Cord<br>Attached |
|--------------|------------|---------|------|----------------------|------|---------------------|--------------------|--------------------|------------------|
| CWTF Twin–TC | 23400.0047 | 120/240 | 27.1 | 2x3000               | 6250 | 15gal/hr            | 7.3ft <sup>3</sup> | 64lbs./29.03kg     | ) NO             |