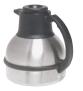

### **Related Products**

Easy Clear® EQ-17-TL Product No. : 30200.1000Dimensions:  $12^{7}_{16}$ " H x  $2^{1}_{2}$ " W x 3" D 31.6 cm H x 6.35 cm W x 7.62 cm D

Thermal Carafe Product No. : 36029.0001 Dimensions: 8"H x 6.4"W x 8.2"D 20.3 cm H x 16.3 cm W x 21 cm D