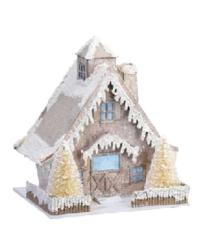

\$84.50

\$44.95

\$109.50

\$54.95

Whimsical Woodlands

Soft greens, browns and greys blend seamlessly with our favour te Christmas animals to create a playful take on the classic woodlands theme.

\$59.50 \$44.50