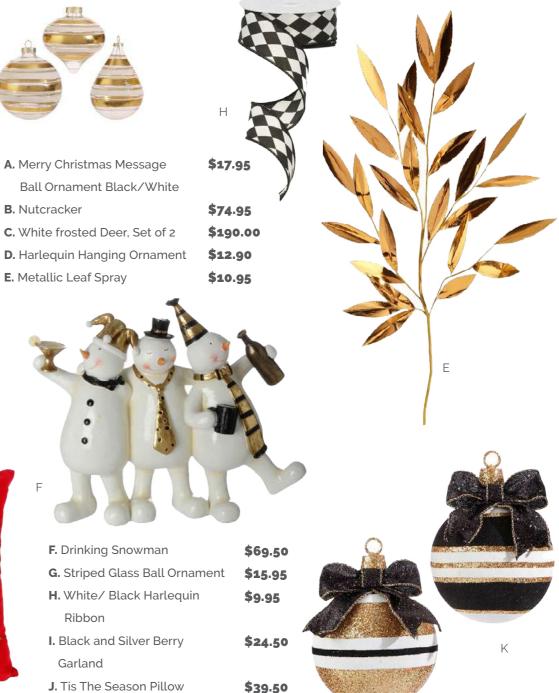

\$7.95

\$6.95

\$54.50

\$34.50

\$4.95

\$39.50

Ball Ornament Black/White B. Nutcracker

**C.** White frosted Deer, Set of 2 **D.** Harlequin Hanging Ornament E. Metallic Leaf Spray