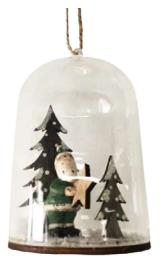

\$84.50

\$44.95

\$109.50

\$54.95

Whimsical Woodlands

Soft greens, browns and greys blend seamlessly with our favour te Christmas animals to create a playful take on the classic woodlands theme.

\$59.50 \$44.50