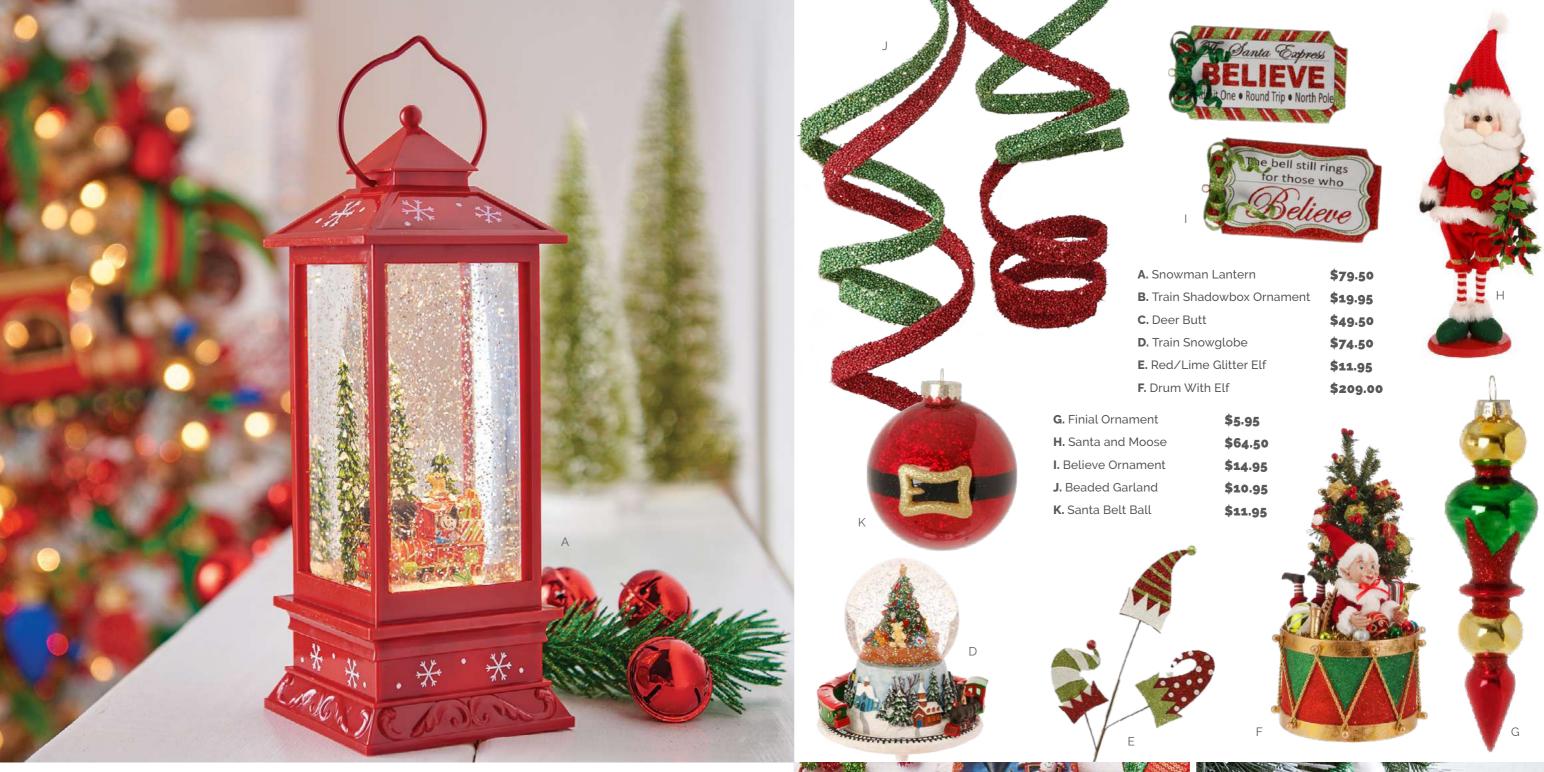

\$62.50

Everything Merry

Santa and his friends hop aboard the Santa Express and make everyone smile with whimsical accents andlayered shades of red and green.

\$15.95

\$12.95

\$5.95

Everything

\$49.50

\$24.50

\$14.95

\$79.50

erry

\$64.50

\$49.50

\$49.50

\$49.50