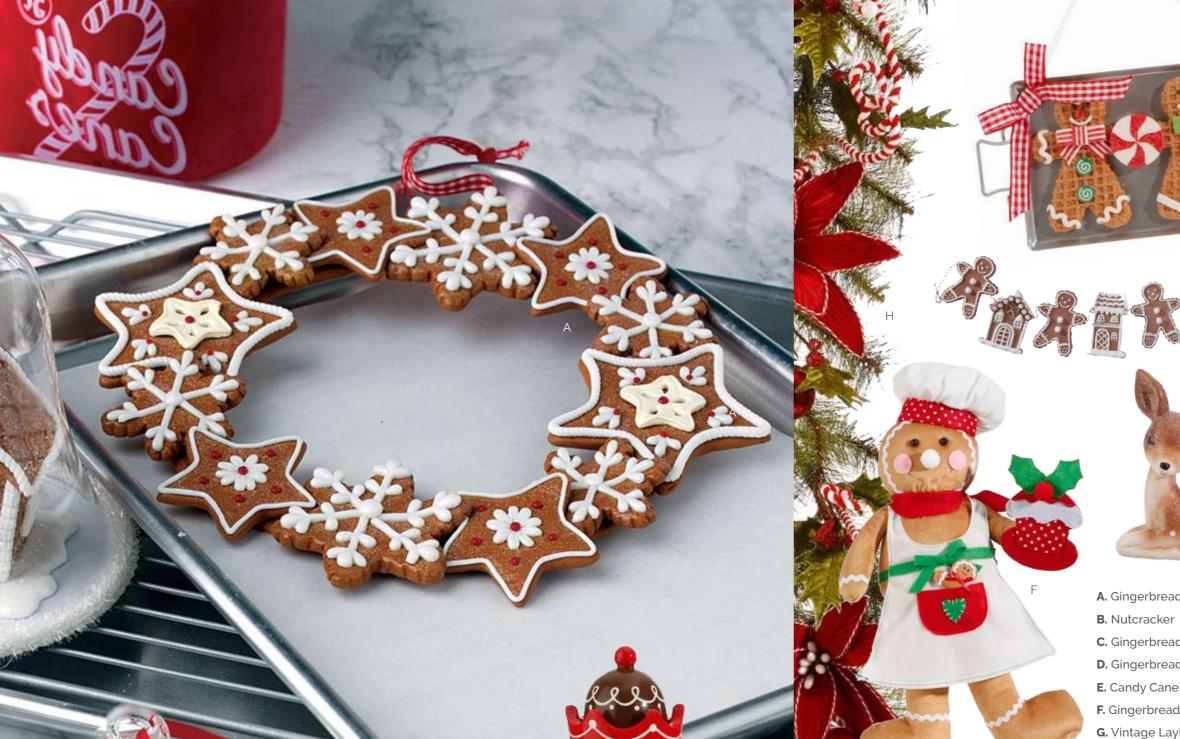

## Peppermint KITCHEN

.....

Peppermint KITCHEN

Spice up the holidays with touches of peppermint and gingerbread designs in shades of red, white and soft neutrals.

\$16.95

\$15.95

\$19.95

\$19.95