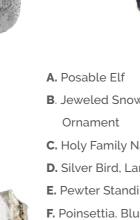

## Christmas DREAMS

Ohristmas DREAMS

Platinum gold and birch mixed with shades of grey and blue set the tone for a dreamy Christmas.

Н

|            | \$59.50  | G. Ornament        | \$3.95  |
|------------|----------|--------------------|---------|
| wflake     | \$11.95  | H. Glass Baubles   | \$34.95 |
|            |          | I. Snowflake       | \$13.95 |
| Vativity   | \$135.00 | Ornament           |         |
| arge       | \$9.95   | J. Fabric Stocking | \$32.50 |
| ling Santa | \$99.00  | Silver Demask      |         |
| ue         | \$11.95  | K. Birch Garland   | \$39.50 |
|            |          |                    |         |