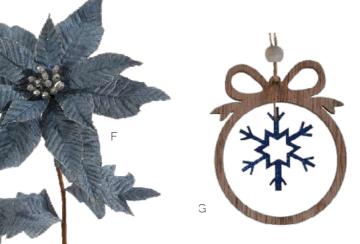

## Christmas DREAMS

Ohristmas DREAMS

Platinum gold and birch mixed with shades of grey and blue set the tone for a dreamy Christmas.

Н

|            | \$59.50  | G. Ornament        | \$3.95  |
|------------|----------|--------------------|---------|
| wflake     | \$11.95  | H. Glass Baubles   | \$34.95 |
|            |          | I. Snowflake       | \$13.95 |
| Vativity   | \$135.00 | Ornament           |         |
| arge       | \$9.95   | J. Fabric Stocking | \$32.50 |
| ling Santa | \$99.00  | Silver Demask      |         |
| ue         | \$11.95  | K. Birch Garland   | \$39.50 |
|            |          |                    |         |