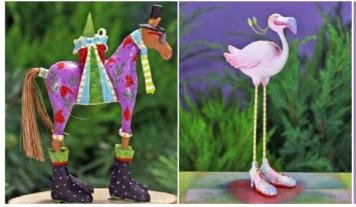

\$62.50

Everything Merry

Santa and his friends hop aboard the Santa Express and make everyone smile with whimsical accents andlayered shades of red and green.

\$15.95

\$12.95

\$5.95

Everything

\$49.50