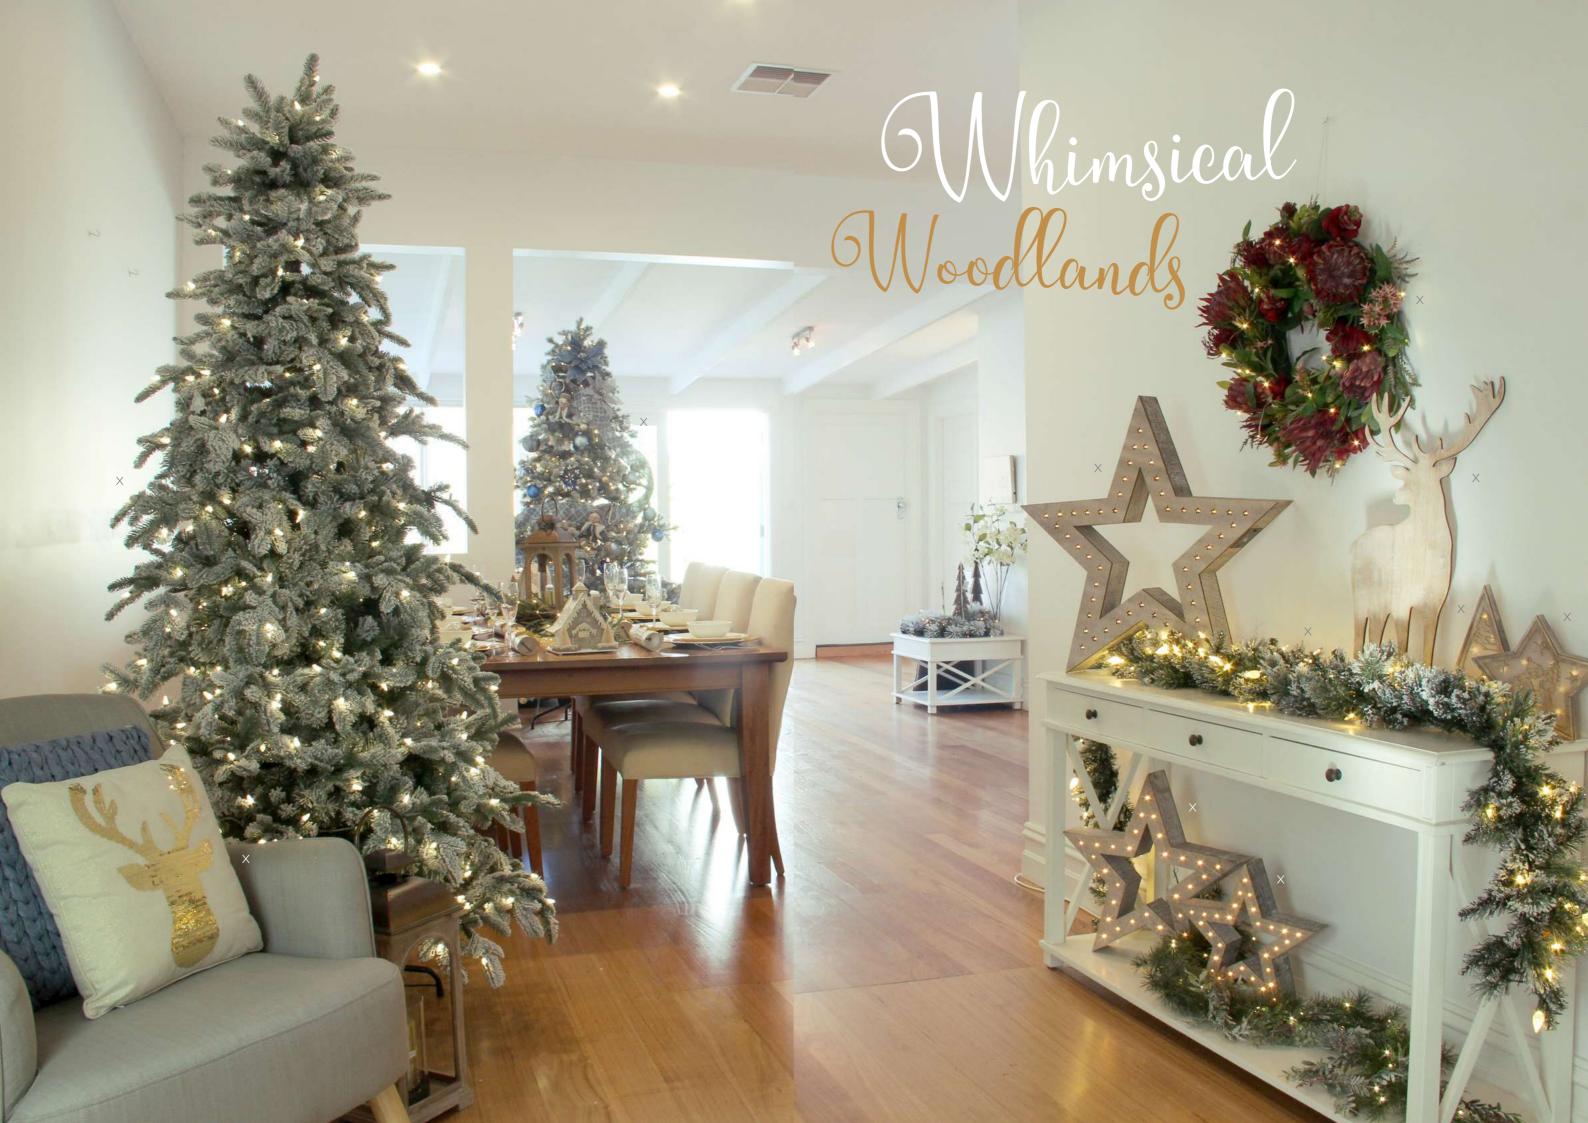

\$84.50

\$44.95

\$109.50

\$54.95

Whimsical Woodlands

Soft greens, browns and greys blend seamlessly with our favour te Christmas animals to create a playful take on the classic woodlands theme.

\$59.50 \$44.50