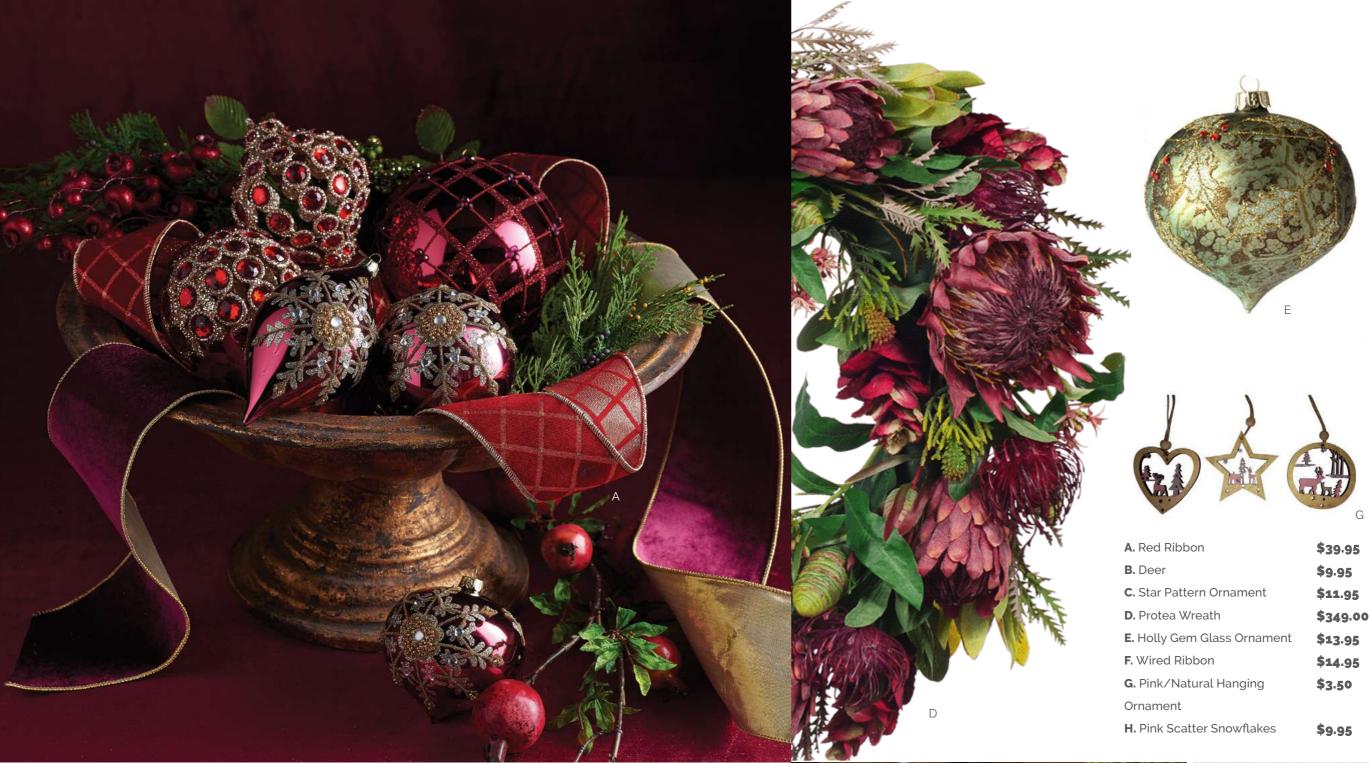

\$110.00

Christmas Romance

Luxurious shades of plum, raspberry and burgundy sit amongst gold accents and pops of apple green, to bring sheer elegance to any home this Christmas.

| n              | \$39.95 |
|----------------|---------|
|                | \$9.95  |
| n Ornament     | \$11.95 |
| eath           | \$349.0 |
| Glass Ornament | \$13.95 |
| oon            | \$14.95 |
| ral Hanging    | \$3.50  |
|                |         |
|                |         |