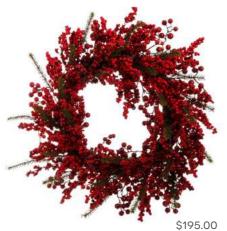

### 48

WREATHS

\$110.00

Christmas Romance

Luxurious shades of plum, raspberry and burgundy sit amongst gold accents and pops of apple green, to bring sheer elegance to any home this Christmas.

| n              | \$39.95 |
|----------------|---------|
|                | \$9.95  |
| n Ornament     | \$11.95 |
| eath           | \$349.0 |
| Glass Ornament | \$13.95 |
| oon            | \$14.95 |
| ral Hanging    | \$3.50  |
|                |         |
|                |         |