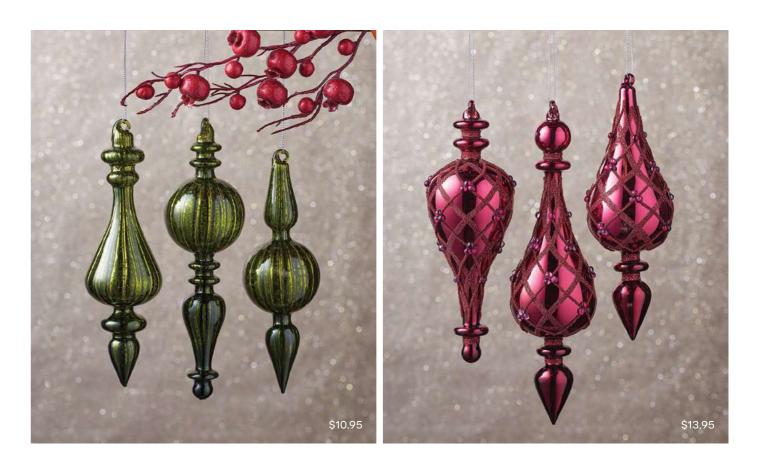

\$84.50

\$44.95

\$109.50

\$54.95

Whimsical Woodlands

Soft greens, browns and greys blend seamlessly with our favour te Christmas animals to create a playful take on the classic woodlands theme.

\$59.50 \$44.50

\$110.00

Christmas Romance

Luxurious shades of plum, raspberry and burgundy sit amongst gold accents and pops of apple green, to bring sheer elegance to any home this Christmas.

| n              | \$39.95 |
|----------------|---------|
|                | \$9.95  |
| n Ornament     | \$11.95 |
| eath           | \$349.0 |
| Glass Ornament | \$13.95 |
| oon            | \$14.95 |
| ral Hanging    | \$3.50  |
|                |         |
|                |         |

Christmas Romance

\$24.95

\$10.95

\$7.95

\$44.50

\$9.95

\$9.95

\$195.00