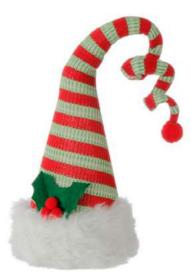

## Peppermint KITCHEN

.....

Peppermint KITCHEN

Spice up the holidays with touches of peppermint and gingerbread designs in shades of red, white and soft neutrals.

\$16.95

\$15.95

\$19.95

\$19.95