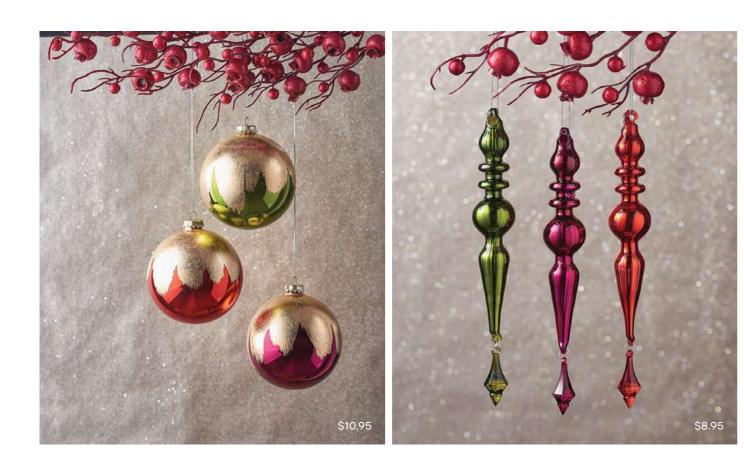

\$110.00

Christmas Romance

Luxurious shades of plum, raspberry and burgundy sit amongst gold accents and pops of apple green, to bring sheer elegance to any home this Christmas.

| n              | \$39.95 |
|----------------|---------|
|                | \$9.95  |
| n Ornament     | \$11.95 |
| eath           | \$349.0 |
| Glass Ornament | \$13.95 |
| oon            | \$14.95 |
| ral Hanging    | \$3.50  |
|                |         |
|                |         |

Christmas Romance

\$24.95

\$10.95

\$7.95

\$44.50

\$9.95

\$9.95

\$195.00