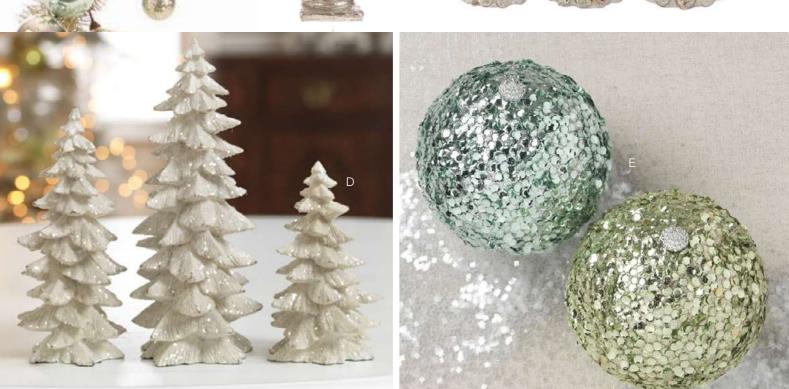

## Christmas DREAMS

Ohristmas DREAMS

Platinum gold and birch mixed with shades of grey and blue set the tone for a dreamy Christmas.

Н

|            | \$59.50  | G. Ornament        | \$3.95  |
|------------|----------|--------------------|---------|
| wflake     | \$11.95  | H. Glass Baubles   | \$34.95 |
|            |          | I. Snowflake       | \$13.95 |
| Vativity   | \$135.00 | Ornament           |         |
| arge       | \$9.95   | J. Fabric Stocking | \$32.50 |
| ling Santa | \$99.00  | Silver Demask      |         |
| ue         | \$11.95  | K. Birch Garland   | \$39.50 |
|            |          |                    |         |