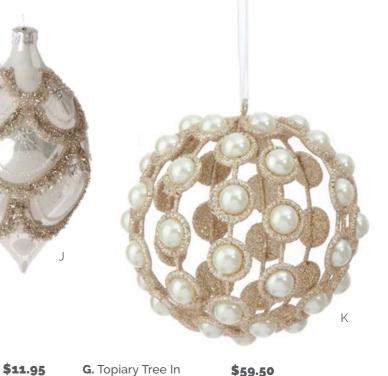

\$15.95

\$10.95

\$15.50

\$11.95

\$3.95

Geochethe Shores

| \$11.95  | G. Topiary Tree In    | \$59.50 |
|----------|-----------------------|---------|
| \$13.95  | Urn                   |         |
| \$44.50  | H. Ball Garland       | \$59.5  |
|          | I. Cedar Spray        | \$10.95 |
| \$50.50  | J. Pearl Ornament     | \$11.95 |
| \$9.95   | K. Pearl Ball Hanging | \$24.50 |
| \$105.00 | Ornament              |         |
|          | 100                   | 10      |