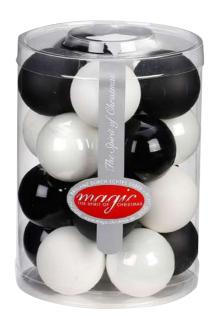

\$7.95

\$6.95

\$54.50

\$34.50

\$4.95

\$39.50

Ball Ornament Black/White B. Nutcracker

**C.** White frosted Deer, Set of 2 **D.** Harlequin Hanging Ornament E. Metallic Leaf Spray