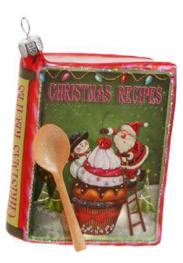

## Peppermint KITCHEN

.....

Peppermint KITCHEN

Spice up the holidays with touches of peppermint and gingerbread designs in shades of red, white and soft neutrals.

\$16.95

\$15.95

\$19.95

\$19.95