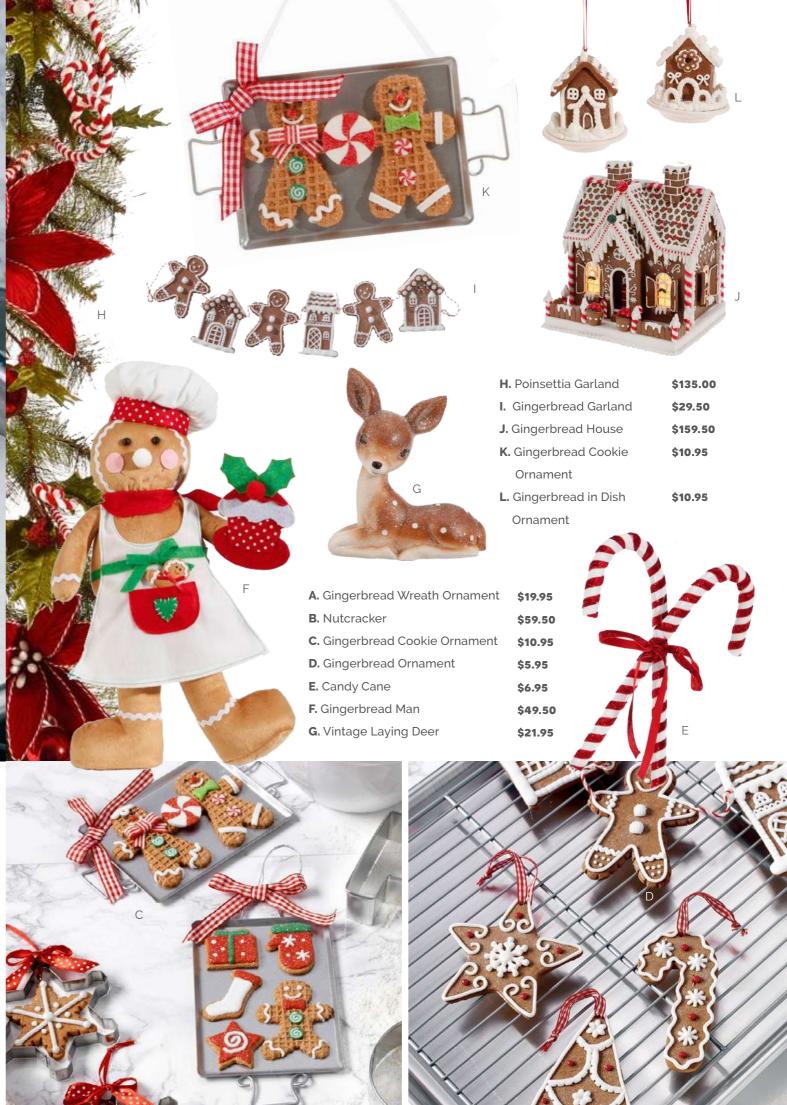

\$24.50

\$29.50

Peppermint KITCHEN DECORATIONS

\$29.95

\$59.50

\$5.95

\$59.50

\$39.50