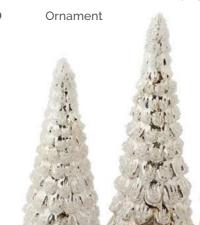

## Christmas DREAMS

Ohristmas DREAMS

Platinum gold and birch mixed with shades of grey and blue set the tone for a dreamy Christmas.

Н

|            | \$59.50  | G. Ornament        | \$3.95  |
|------------|----------|--------------------|---------|
| wflake     | \$11.95  | H. Glass Baubles   | \$34.95 |
|            |          | I. Snowflake       | \$13.95 |
| Vativity   | \$135.00 | Ornament           |         |
| arge       | \$9.95   | J. Fabric Stocking | \$32.50 |
| ling Santa | \$99.00  | Silver Demask      |         |
| ue         | \$11.95  | K. Birch Garland   | \$39.50 |
|            |          |                    |         |