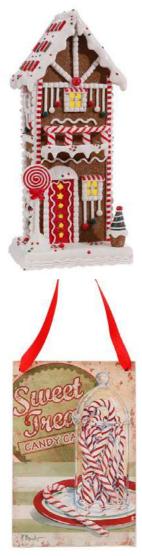

## Peppermint KITCHEN

.....

Peppermint KITCHEN

Spice up the holidays with touches of peppermint and gingerbread designs in shades of red, white and soft neutrals.

\$16.95

\$15.95

\$19.95

\$19.95