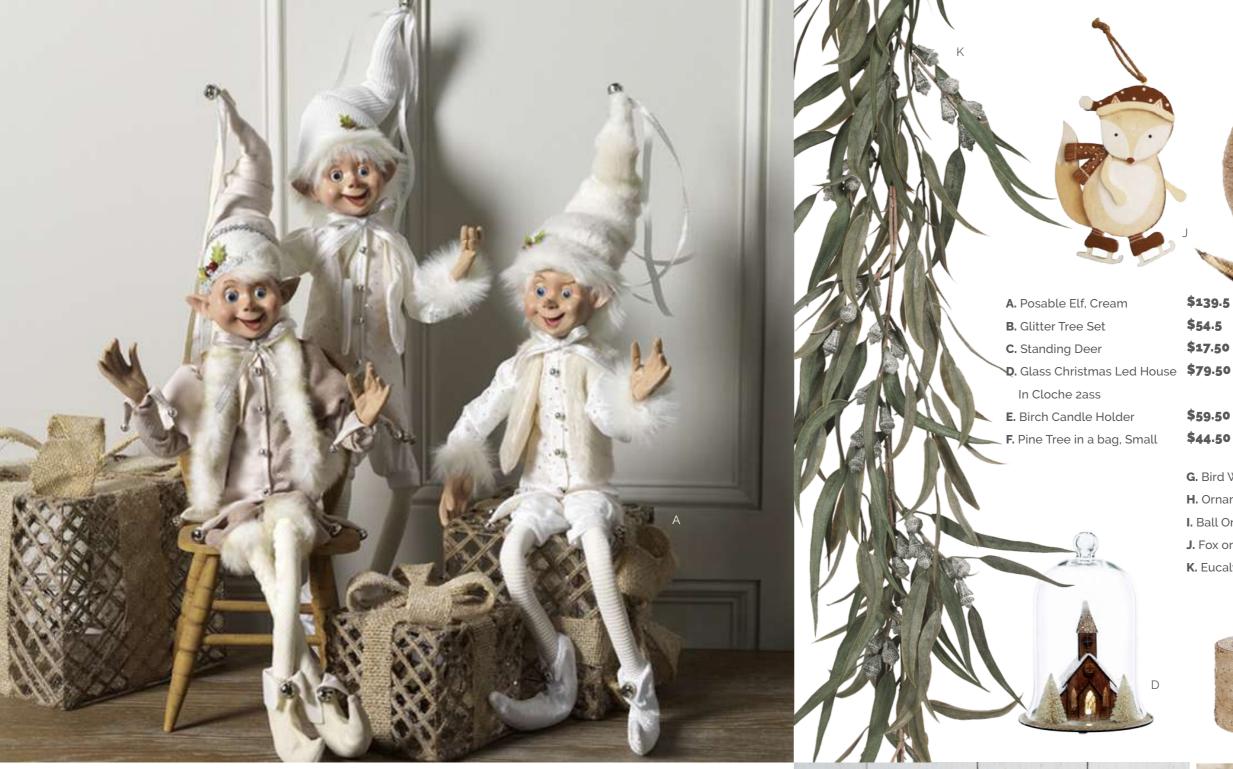

\$84.50

\$44.95

\$109.50

\$54.95

Whimsical Woodlands

Soft greens, browns and greys blend seamlessly with our favour te Christmas animals to create a playful take on the classic woodlands theme.

\$59.50 \$44.50

- G. Bird With Natural White Breast
- H. Ornament Ball
- I. Ball Ornament
- J. Fox on Skates Hanging Ornament \$6.75
- K. Eucalyptus Garland

\$5.95 \$6.95 \$12.95 \$62.50

CHRIST

\$7.95

\$4.95

\$4.95

\$9.95

\$19.95