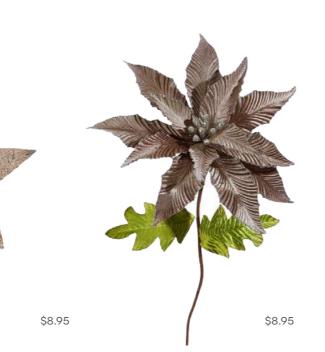

\$84.50

\$44.95

\$109.50

\$54.95

Whimsical Woodlands

Soft greens, browns and greys blend seamlessly with our favour te Christmas animals to create a playful take on the classic woodlands theme.

\$59.50 \$44.50