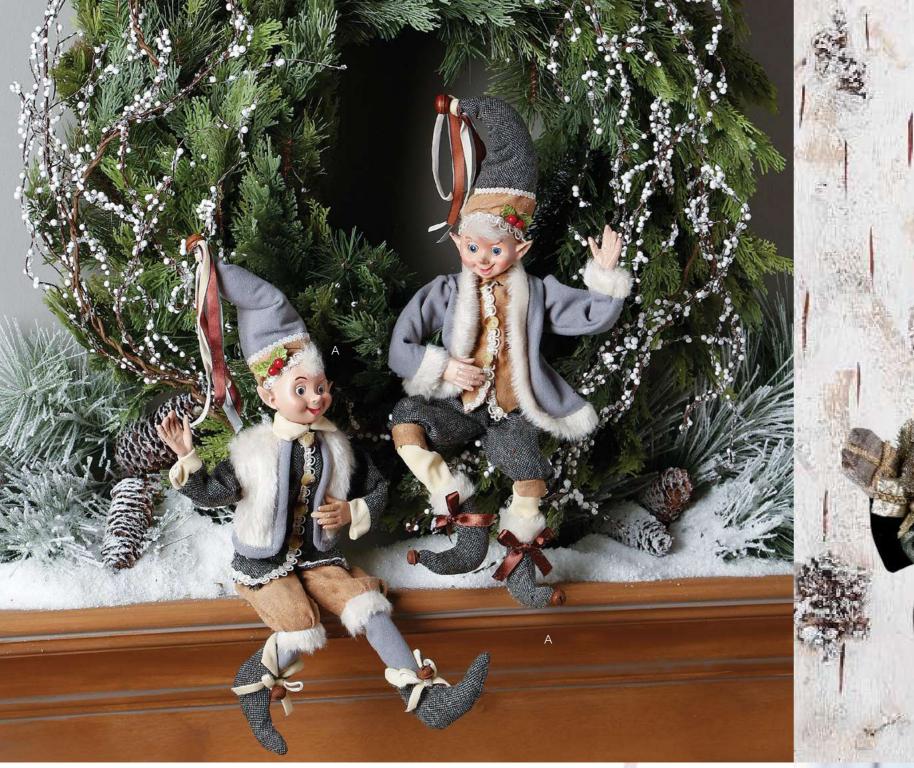

## Christmas DREAMS

Ohristmas DREAMS

Platinum gold and birch mixed with shades of grey and blue set the tone for a dreamy Christmas.

Н

|            | \$59.50  | G. Ornament        | \$3.95  |
|------------|----------|--------------------|---------|
| wflake     | \$11.95  | H. Glass Baubles   | \$34.95 |
|            |          | I. Snowflake       | \$13.95 |
| Vativity   | \$135.00 | Ornament           |         |
| arge       | \$9.95   | J. Fabric Stocking | \$32.50 |
| ling Santa | \$99.00  | Silver Demask      |         |
| ue         | \$11.95  | K. Birch Garland   | \$39.50 |
|            |          |                    |         |