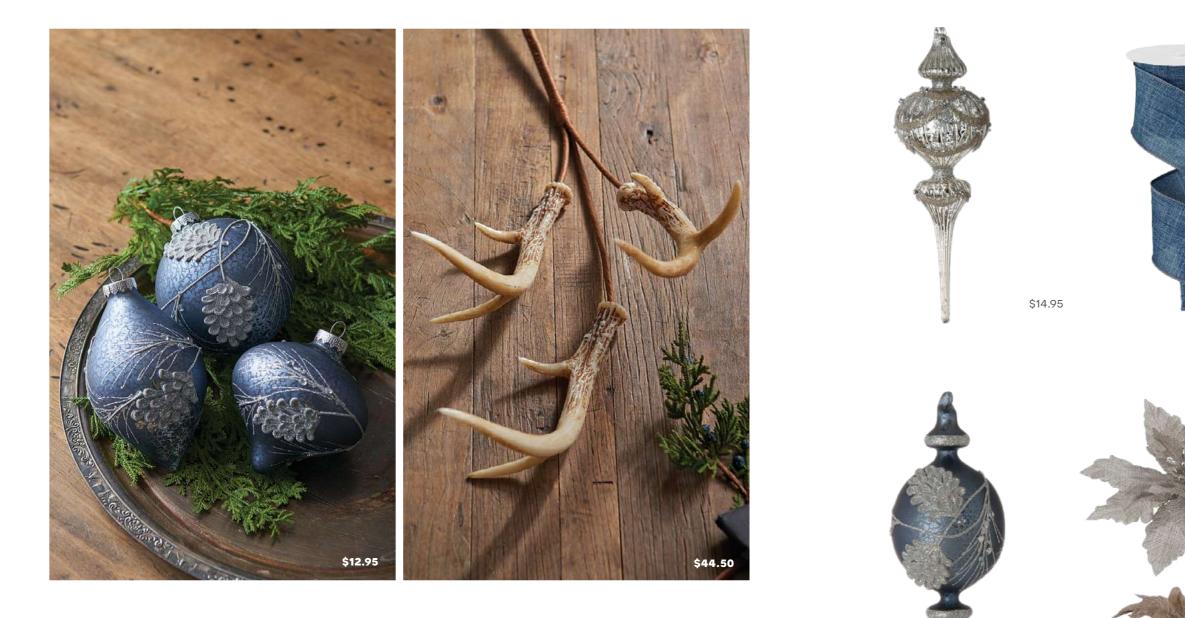

## Christmas DREAMS

Ohristmas DREAMS

Platinum gold and birch mixed with shades of grey and blue set the tone for a dreamy Christmas.

Н

|            | \$59.50  | G. Ornament        | \$3.95  |
|------------|----------|--------------------|---------|
| wflake     | \$11.95  | H. Glass Baubles   | \$34.95 |
|            |          | I. Snowflake       | \$13.95 |
| Vativity   | \$135.00 | Ornament           |         |
| arge       | \$9.95   | J. Fabric Stocking | \$32.50 |
| ling Santa | \$99.00  | Silver Demask      |         |
| ue         | \$11.95  | K. Birch Garland   | \$39.50 |
|            |          |                    |         |

\$15.95

\$10.95

\$15.50

\$11.95

\$3.95

Geochethe Shores

| \$11.95  | G. Topiary Tree In    | \$59.50 |
|----------|-----------------------|---------|
| \$13.95  | Urn                   |         |
| \$44.50  | H. Ball Garland       | \$59.5  |
|          | I. Cedar Spray        | \$10.95 |
| \$50.50  | J. Pearl Ornament     | \$11.95 |
| \$9.95   | K. Pearl Ball Hanging | \$24.50 |
| \$105.00 | Ornament              |         |
|          | 100                   | 10      |