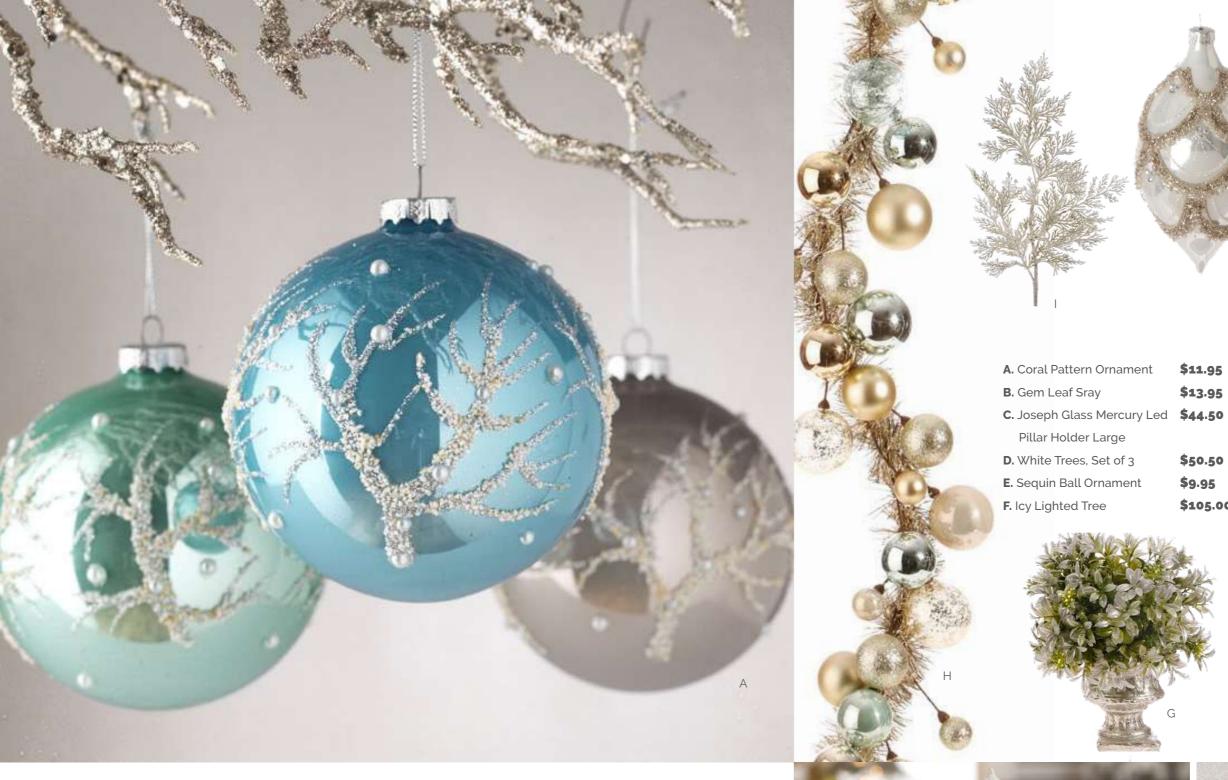

## Christmas DREAMS

Ohristmas DREAMS

Platinum gold and birch mixed with shades of grey and blue set the tone for a dreamy Christmas.

Н

|            | \$59.50  | G. Ornament        | \$3.95  |
|------------|----------|--------------------|---------|
| wflake     | \$11.95  | H. Glass Baubles   | \$34.95 |
|            |          | I. Snowflake       | \$13.95 |
| Vativity   | \$135.00 | Ornament           |         |
| arge       | \$9.95   | J. Fabric Stocking | \$32.50 |
| ling Santa | \$99.00  | Silver Demask      |         |
| ue         | \$11.95  | K. Birch Garland   | \$39.50 |
|            |          |                    |         |