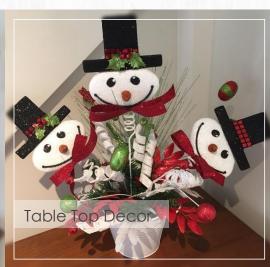

#### Friday, 6th November

12.00pm Creating Table Top Christmas Decorations

### Saturday, 7th November

11.00am How to create a mantel or table top Garland

12.00pm How to create table top decorations

1.00pm How to make a deco mesh wreath or garland

#### Saturday, 21st November

11.00am Creating table top Christmas decorations

12.00pm How to make a Ribbon Wreath

1.00pm How to make a mantel or table top garland