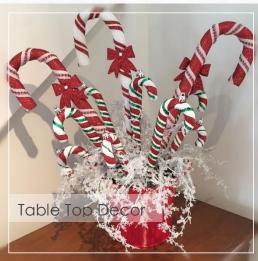

#### Friday, 6th November

12.00pm Creating Table Top Christmas Decorations

### Saturday, 7th November

11.00am How to create a mantel or table top Garland

12.00pm How to create table top decorations

1.00pm How to make a deco mesh wreath or garland

#### Saturday, 21st November

11.00am Creating table top Christmas decorations

12.00pm How to make a Ribbon Wreath

1.00pm How to make a mantel or table top garland