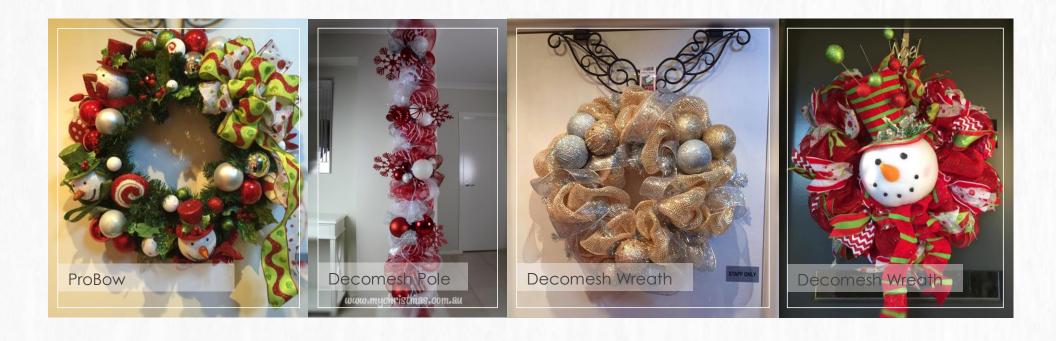

#### Saturday, 31st October

10.30am How to make a bow using the ProBow How to create a Deco Mesh Pole

12.00pm Decomesh Wreath

### Saturday, 7th November

11.00am How to create a mantel or table top Garland

12.00pm How to create table top decorations

1.00pm How to make a deco mesh wreath or garland

#### Saturday, 21st November

11.00am Creating table top Christmas decorations

12.00pm How to make a Ribbon Wreath

1.00pm How to make a mantel or table top garland