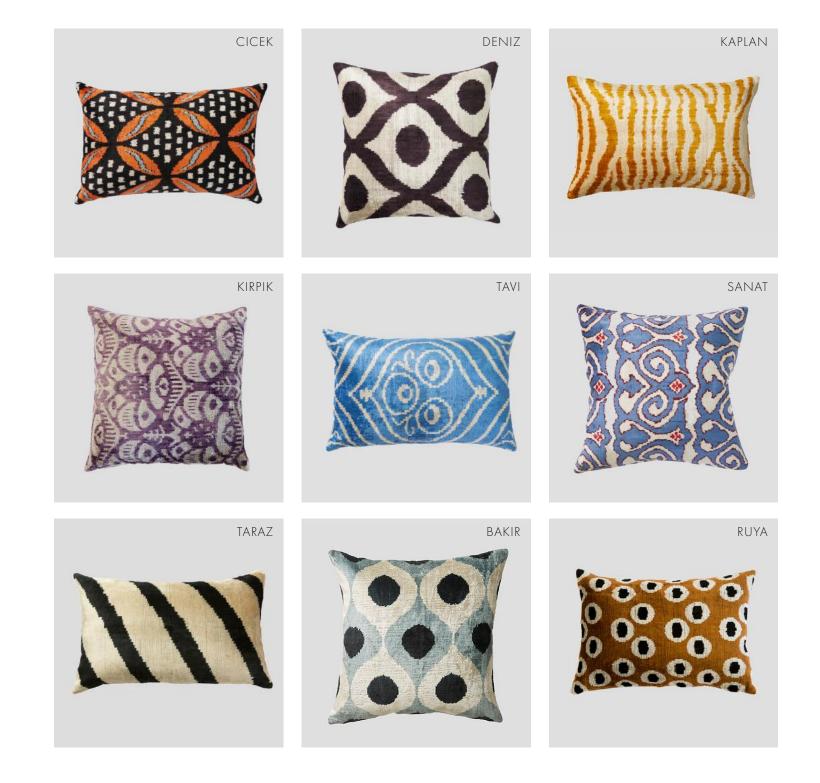

### SILK VELVET CUSHIONS

Our cushion collection is richly textured and luxurious. Opulent silk velvets are handwoven in Turkey in a traditional style, finished with linen backing and feather inserts.

- send and a station of a second s