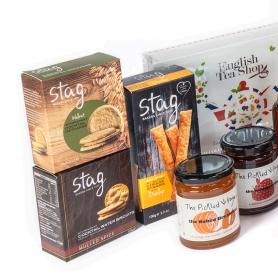

### Christmas Goodwill Hamper

£50.00

This scrumptious Christmas hamper is alcoholfree and full of festive treats. A great seasonal goodwill gift for those deserving of a treat or two.

### Contents:

Prestat Mini Red Stocking with Pralines 42g ● Frank's 2.5" Round Top Iced Christmas Cake 150g ● Cartmel Classic Christmas Pudding 120g ● Stag Stornoway Cocktail Biscuits Mulled Spice 125g ● The Pickled Village The Christmas Cheer Chutney 280g ● Belvoir Fruit Farms Spiced Winter Berries Cordial 500ml ● Paddy & Scott's Chit Chat Slow Roasted Coffee 227g ● English Tea Shop Silken Pyramid Infuser Tin 15ct ● Ballancourt Chicken Liver Pate with Port Wine 180g ● 14" Wicker Hamper with real leather straps and hinges