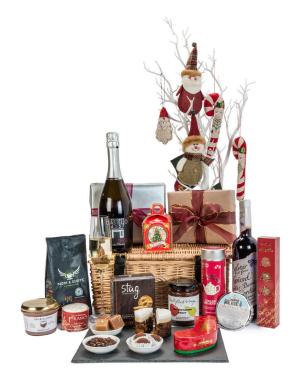

# Christmas Spirit Hamper £160.00

Presented in our large picnic hamper, you'll uncover fine wines and a superb selection of seasonal treats, from Champagne to Christmas cake and luxury pate. A grand and vast array of goodies suitable for families and discerning food lovers!

### Contents:

Ayala Champagne Brut Majeur 75cl ● Two Rivers 'Convergence' Marlborough Sauvignon Blanc 75cl ● Two Rivers Pinot Noir 75cl • Pasada Pastrana Manzanilla Bodegas Hidalgo Sherry 75cl • Taylor's First Estate Reserve Port 75l ● Sauternes Reserve Dulong Dessert Wine 50cl ● Selsley Herb & Spice Company Gourmet Mulling Syrup 200ml \*Bon Bon's Rum Soaked Chocolate Raisins Gift Box 180g
 \*Bon Bon's Mini Happy Santa with Christmas Puddings 100g • \*Natural Nut Selection Tray 385g • Frank's 12cm Almond, Walnut & Cherry Christmas Cake • Cartmel Classic Christmas Pudding 454g • Flamigni Panettone Original 350g • Ballancourt Chicken Liver Pate with Port Wine 180g ● Ballancourt Salmon Terrine with Dill 180kg ● Ballancourt Goose Fat 180g ● Gordon Rhodes Gluten Free Bread Sauce Mix 125g • Gordon Rhodes English Sage, Garden Herb and Red Onion Stuffing 125g ● Stag Stornoway Shortbread Selection 200g ● Stag Stornoway Walnut Cocktail Oatcakes 125g ● Stag Gourmet All Butter Cheese Straws with Dunlop 100g • The Pickled Village The Christmas Cheer Chutney 280g The Pickled Village The Indulgent One (a fruity strawberry jam) 340g
 The Pickled Village The Naked Breakfast (an orange marmalade without shred) 340g ● Dalla Costa Bag of Christmas Pasta 500g ● Wild at Heart Hedgerow Mincemeat 260g ● Wild at Heart Sloe Gin Christmas Butter 240g ● Farrington's Mellow Yellow Rapeseed Oil 250ml • Paddy & Scott's Easy Days Slow Roasted Coffee 227g • English Tea Shop Luxury Organic Tea Gift Pack - 48ct ● Chocca Mocca Milk Chocolate Drinking Chocolate 150g ● Yorkshire Crisps Cheddar & Caramelised Onion Chutney Crisps 100g ● Olives Et Al Rosemary & Garlic Sunshine Olives 250g ● 24" Wicker Hamper with real leather straps and hinges • \*Products were unavailable at time of photo

**Boxed dimensions:** W650mm X L300mm x D470mm

Packed Weight: 22.3kg