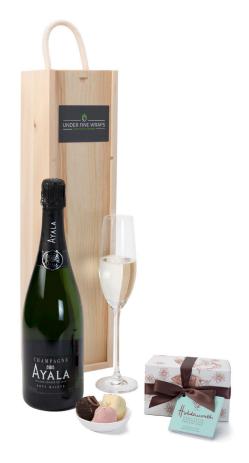

# Champagne and Chocolates Gift Set £69.00

Our Champagne and Chocolates gift set is sure to make anyone feel special whatever the occasion or time of year. Featuring the awardwinning Ayala Champagne Brut Majeur from the House of Bollinger as well as a decorative box of exquisite, handmade chocolates filled with classics such as Strawberry Cream, Hazelnut Praline and Grand Marnier. A truly delicious and elegant treat.

### Contents:

Ayala Champagne Brut Majeur 75cl ● Holdsworth Chocolates Traditional Ballotin - Assorted 125g ● One Bottle Wooden Presentation Case with Sliding Lid

**Boxed Dimensions:** W130mm x L500 x D130mm