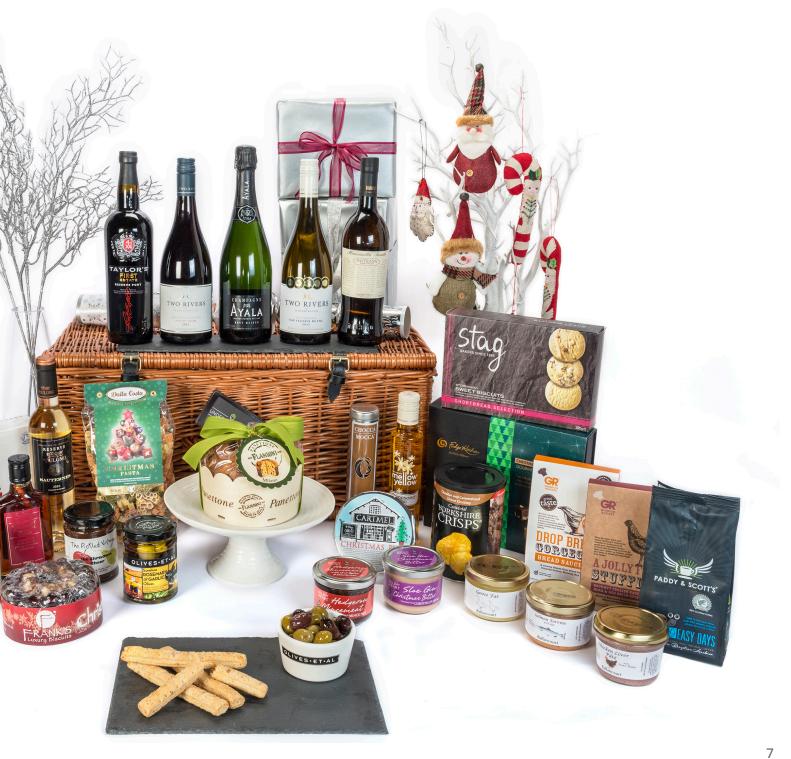

# Christmas Spirit Hamper £160.00

Presented in our large picnic hamper, you'll uncover fine wines and a superb selection of seasonal treats, from Champagne to Christmas cake and luxury pate. A grand and vast array of goodies suitable for families and discerning food lovers!

## Christmas Celebration Hamper £295.00

A frenzy of sensational and luxury delights with an impressive line up of Champagne, Wines, Port and Sherry. Amongst these are many heavenly treats and festive must-haves making it the perfect hamper for those festive celebrations and indulgent moments.

### Contents:

Ayala Champagne Brut Majeur 75cl ● Two Rivers 'Convergence' Marlborough Sauvignon Blanc 75cl ● Two Rivers Pinot Noir 75cl • Pasada Pastrana Manzanilla Bodegas Hidalgo Sherry 75cl • Taylor's First Estate Reserve Port 75l ● Sauternes Reserve Dulong Dessert Wine 50cl ● Selsley Herb & Spice Company Gourmet Mulling Syrup 200ml \*Bon Bon's Rum Soaked Chocolate Raisins Gift Box 180g
 \*Bon Bon's Mini Happy Santa with Christmas Puddings 100g • \*Natural Nut Selection Tray 385g • Frank's 12cm Almond, Walnut & Cherry Christmas Cake • Cartmel Classic Christmas Pudding 454g • Flamigni Panettone Original 350g • Ballancourt Chicken Liver Pate with Port Wine 180g ● Ballancourt Salmon Terrine with Dill 180kg ● Ballancourt Goose Fat 180g ● Gordon Rhodes Gluten Free Bread Sauce Mix 125g • Gordon Rhodes English Sage, Garden Herb and Red Onion Stuffing 125g ● Stag Stornoway Shortbread Selection 200g ● Stag Stornoway Walnut Cocktail Oatcakes 125g ● Stag Gourmet All Butter Cheese Straws with Dunlop 100g • The Pickled Village The Christmas Cheer Chutney 280g The Pickled Village The Indulgent One (a fruity strawberry jam) 340g
 The Pickled Village The Naked Breakfast (an orange marmalade without shred) 340g ● Dalla Costa Bag of Christmas Pasta 500g ● Wild at Heart Hedgerow Mincemeat 260g ● Wild at Heart Sloe Gin Christmas Butter 240g ● Farrington's Mellow Yellow Rapeseed Oil 250ml • Paddy & Scott's Easy Days Slow Roasted Coffee 227g • English Tea Shop Luxury Organic Tea Gift Pack - 48ct ● Chocca Mocca Milk Chocolate Drinking Chocolate 150g ● Yorkshire Crisps Cheddar & Caramelised Onion Chutney Crisps 100g ● Olives Et Al Rosemary & Garlic Sunshine Olives 250g ● 24" Wicker Hamper with real leather straps and hinges • \*Products were unavailable at time of photo