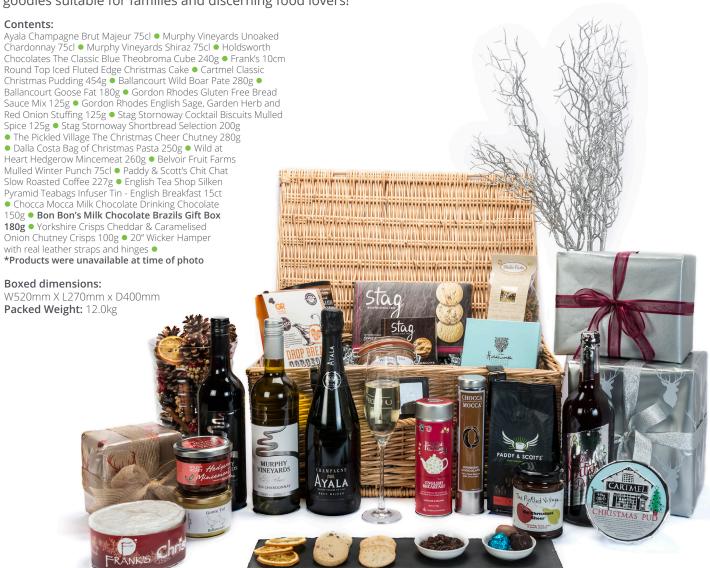

# Christmas Spirit Hamper £160.00

Presented in our large picnic hamper, you'll uncover fine wines and a superb selection of seasonal treats, from Champagne to Christmas cake and luxury pate. A grand and vast array of goodies suitable for families and discerning food lovers!

### Contents:

Ayala Champagne Brut Majeur 75cl ● Two Rivers 'Convergence' Marlborough Sauvignon Blanc 75cl ● Two Rivers Pinot Noir 75cl • Pasada Pastrana Manzanilla Bodegas Hidalgo Sherry 75cl • Taylor's First Estate Reserve Port 75l ● Sauternes Reserve Dulong Dessert Wine 50cl ● Selsley Herb & Spice Company Gourmet Mulling Syrup 200ml \*Bon Bon's Rum Soaked Chocolate Raisins Gift Box 180g
 \*Bon Bon's Mini Happy Santa with Christmas Puddings 100g • \*Natural Nut Selection Tray 385g • Frank's 12cm Almond, Walnut & Cherry Christmas Cake • Cartmel Classic Christmas Pudding 454g • Flamigni Panettone Original 350g • Ballancourt Chicken Liver Pate with Port Wine 180g ● Ballancourt Salmon Terrine with Dill 180kg ● Ballancourt Goose Fat 180g ● Gordon Rhodes Gluten Free Bread Sauce Mix 125g • Gordon Rhodes English Sage, Garden Herb and Red Onion Stuffing 125g ● Stag Stornoway Shortbread Selection 200g ● Stag Stornoway Walnut Cocktail Oatcakes 125g ● Stag Gourmet All Butter Cheese Straws with Dunlop 100g • The Pickled Village The Christmas Cheer Chutney 280g The Pickled Village The Indulgent One (a fruity strawberry jam) 340g
 The Pickled Village The Naked Breakfast (an orange marmalade without shred) 340g ● Dalla Costa Bag of Christmas Pasta 500g ● Wild at Heart Hedgerow Mincemeat 260g ● Wild at Heart Sloe Gin Christmas Butter 240g ● Farrington's Mellow Yellow Rapeseed Oil 250ml • Paddy & Scott's Easy Days Slow Roasted Coffee 227g • English Tea Shop Luxury Organic Tea Gift Pack - 48ct ● Chocca Mocca Milk Chocolate Drinking Chocolate 150g ● Yorkshire Crisps Cheddar & Caramelised Onion Chutney Crisps 100g ● Olives Et Al Rosemary & Garlic Sunshine Olives 250g ● 24" Wicker Hamper with real leather straps and hinges • \*Products were unavailable at time of photo

**Boxed dimensions:** W650mm X L300mm x D470mm

Packed Weight: 22.3kg