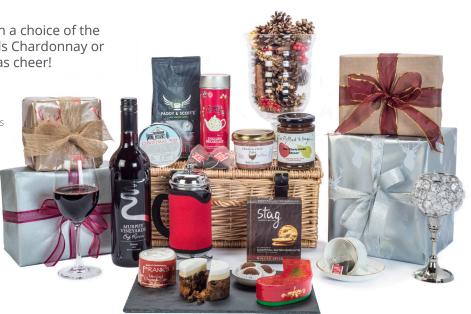

### Christmas Cheer Hamper

£60.00

Based on our Goodwill Hamper but with a choice of the attractive, fruit-driven Murphy Vineyards Chardonnay or Shiraz wine to add some extra Christmas cheer!

At checkout, or on the order form, please specify either the white, Unoaked Chardonnay or red Shiraz.