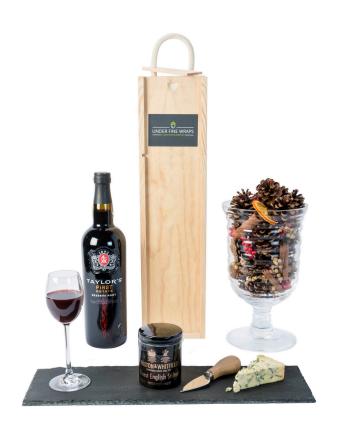

## Port & Stilton Gift Set £39.00

This classic duo makes for the perfect gift, featuring the award winning Taylor's First Estate Reserve Port, a rich, fruity and full bodied port made in the traditional way. Alongside the Reserve is the rich and creamy premium Blue Stilton in a collectable Paxton and Whitfield jar.

### Contents:

Taylor's First Estate Reserve Port 75cl • Premium English Blue Stilton in Jar 100g • One Bottle Wooden Presentation Case with Sliding Lid

**Boxed Dimensions:** W130mm x L500 x D130mm **Packed Weight:** 2.7kg