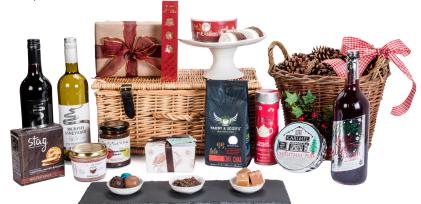

# Christmas Spirit Hamper £160.00

Presented in our large picnic hamper, you'll uncover fine wines and a superb selection of seasonal treats, from Champagne to Christmas cake and luxury pate. A grand and vast array of goodies suitable for families and discerning food lovers!