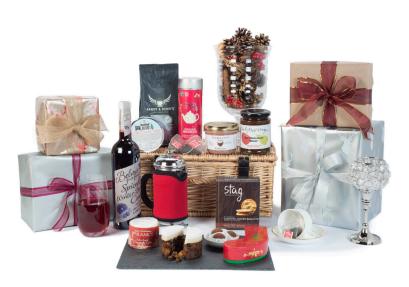

# Christmas Spirit Hamper £160.00

Presented in our large picnic hamper, you'll uncover fine wines and a superb selection of seasonal treats, from Champagne to Christmas cake and luxury pate. A grand and vast array of goodies suitable for families and discerning food lovers!