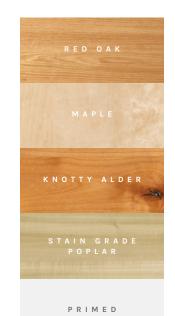

#### WOOD SPECIES

Our collection of wood is sourced for quality and consistency.

We offer a full line of engineered doors in all of the most popular species. Our partner mills are held to the highest standard, and we guarantee exceptional results.

Available in Maple, Red Oak, Select Poplar, and Primed.

AVAILABLE IN

PRIMED

U-GROOVE

Our U-Groove barn doors
have a rounded bottom groove
instead of our standard V-Groove.

Go to page 34 for more info.

Looking for something