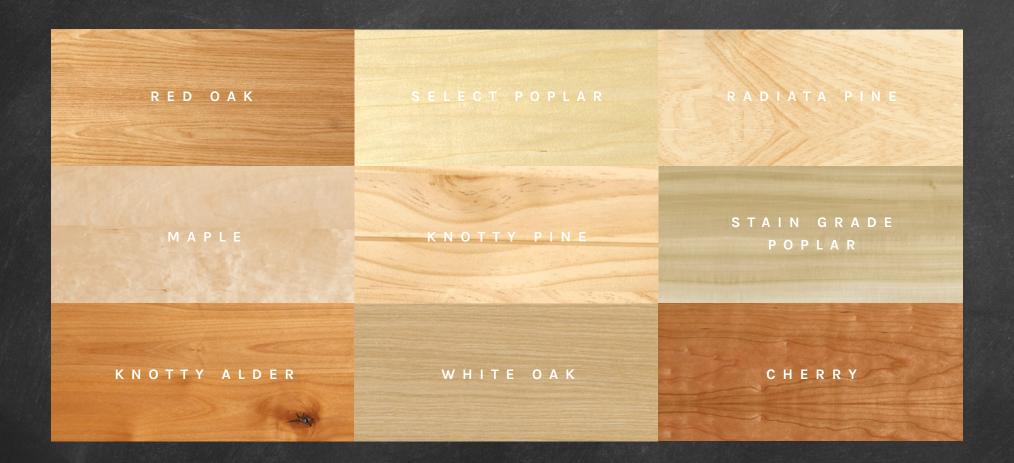

#### WOOD SPECIES

Our collection of wood is sourced for quality and consistency.

We offer a full line of engineered doors in all of the most popular species. Our partner mills are held to the highest standard, and we guarantee exceptional results.

Available in Maple, Red Oak, Select Poplar, and Primed.

AVAILABLE IN

PRIMED

U-GROOVE

Our U-Groove barn doors
have a rounded bottom groove
instead of our standard V-Groove.

Go to page 34 for more info.

Looking for something