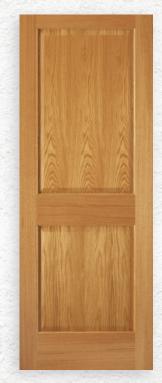

### **Traditional**

Tried-and-true styles that are built with the precision and integrity of modern construction techniques.

2 PANEL RAISED PANEL

2 PANEL ARCH #21

4 PANEL

AVAILABLE IN

**Shown Red Oak,** but available in most wood species..