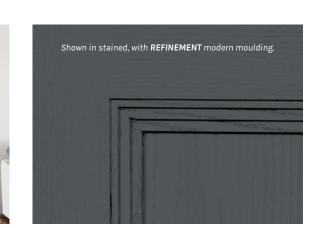

#### **REFINEMENT** by GlobalPointe

Add beautifully detailed mouldings to most shaker style doors. These enhancements provide a level of definition that will make your doors stand out. With four unique profiles in several different species, there is sure to be a perfect choice to complement any home's design.

#### REFINEMENT

by GlobalPointe. Look for the icon on doors that can be customized with moulding. See page 6 for all options.

1 PANEL SHAKER #11S, Primed.

Modify our Modern doors to suit distinct architecture with REFINEMENT by Global Pointe.