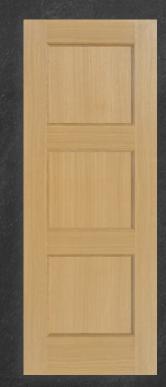

### **Traditional**

Tried-and-true styles that are built with the precision and integrity of modern construction techniques.

2 PANEL RAISED PANEL

2 PANEL ARCH #21

4 PANEL

AVAILABLE IN

**Shown Red Oak,** but available in most wood species..