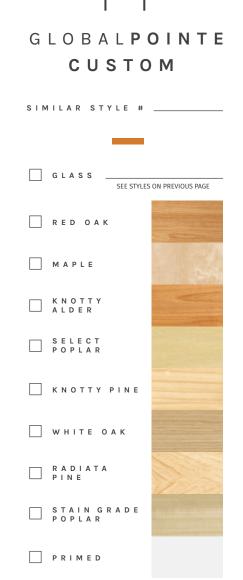

#### WOOD SPECIES

Our collection of wood is sourced for quality and consistency.

We offer a full line of engineered doors in all of the most popular species. Our partner mills are held to the highest standard, and we guarantee exceptional results.

Available in Maple, Red Oak, Select Poplar, and Primed.

AVAILABLE IN

PRIMED

U-GROOVE

Our U-Groove barn doors
have a rounded bottom groove
instead of our standard V-Groove.

Go to page 34 for more info.

Looking for something