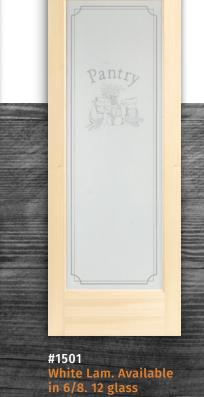

#1512 12-LITE Only Available in 8/0 Primed Only

#1505 Available in 1/6 by 6/8 AVAILABLE IN

KNOTTY ALDER

PRIMED

#1501 8/0 Primed in Clear and White Lam.

F R C L

WHEAT DETAIL

WHITE LAMINATED

NARROW REEDED DETAIL (Only #1523)

CRESTON DETAIL

CLEAR BEVEL (Only #1523)

OCEANA DETAIL

CROSS REEDED DETAIL

PANTRY DETAIL