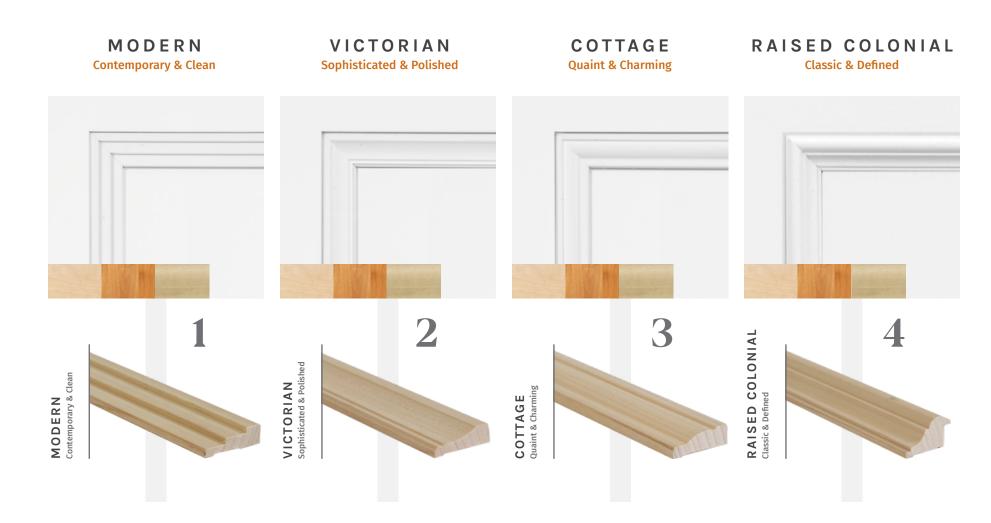

#### **REFINEMENT** by GlobalPointe

Add beautifully detailed mouldings to most shaker style doors. These enhancements provide a level of definition that will make your doors stand out. With four unique profiles in several different species, there is sure to be a perfect choice to complement any home's design.

#### REFINEMENT

by GlobalPointe. Look for the icon on doors that can be customized with moulding. See page 6 for all options.

1 PANEL SHAKER #11S, Primed.

Modify our Modern doors to suit distinct architecture with REFINEMENT by Global Pointe.