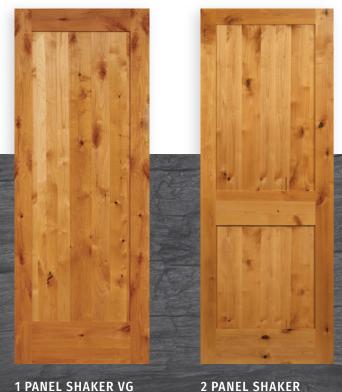

CUSTOM

more custom? We can produce any variation of barn doors.

1 PANEL DIAGONAL #11AVG

1 PANEL SHAKER

#11SVG Knotty Alder

1 PANEL FULL X #11XVG Knotty Alder

2 PANEL DIAGONAL

#11BVG Knotty Alder

3 PANEL #1503 Select Poplar

2 PANEL LOWER X

Step Sticking

#11CVG Knotty Alder

2 PANEL DOUBLE X

#11DVG Knotty Alder

BARN DOORS