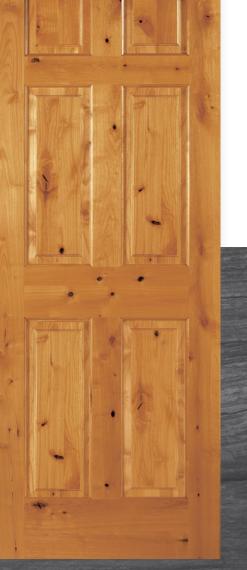

### RUSTIC

Simple, coarse, and strikingly beautiful. Get the look only natural woodgrain can provide.

6 PANEL

2 PANEL ARCH

2 PANEL ARCH VG

3 PANEL SHAKER

RUSTIC

### RUSTIC

Complete a natural aesthetic or make a statement with knotty wood textures.

2 PANEL ARCH PLANK

G L O B A L **P O I N T E** CUSTOM

Looking for something more custom? We can produce any variation of barn doors. Go to page 34 for more info.

**KNOTTY PINE** AND KNOTTY ALDER CAN BE TONED DARK OR LIGHT WITH EASE.

**Rustic doors** are only available in Knotty Pine and Knotty Alder.

5 LITE SHAKER R

REFINEMENT by GlobalPointe. Look for the icon on doors that can be customized with moulding. See page 6.