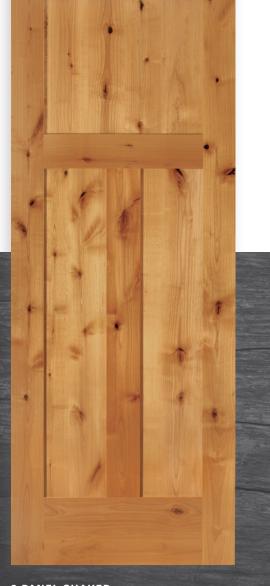

### RUSTIC

Simple, coarse, and strikingly beautiful. Get the look only natural woodgrain can provide.

6 PANEL

2 PANEL ARCH

2 PANEL ARCH VG

3 PANEL SHAKER

RUSTIC

### RUSTIC

Complete a natural aesthetic or make a statement with knotty wood textures.

2 PANEL ARCH PLANK

G L O B A L **P O I N T E** CUSTOM

Looking for something more custom? We can produce any variation of barn doors. Go to page 34 for more info.