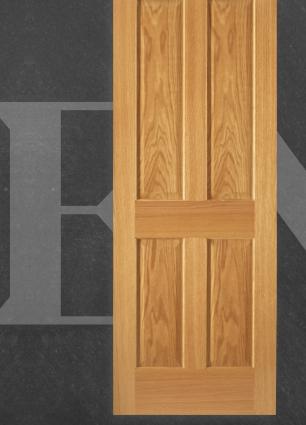

### **Traditional**

Tried-and-true styles that are built with the precision and integrity of modern construction techniques.

2 PANEL RAISED PANEL

2 PANEL ARCH #21

4 PANEL

AVAILABLE IN

**Shown Red Oak,** but available in most wood species..