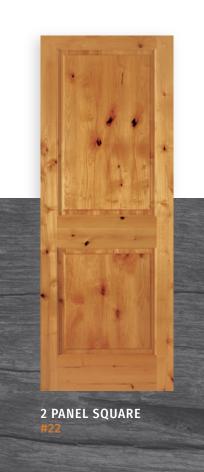

### RUSTIC

Simple, coarse, and strikingly beautiful. Get the look only natural woodgrain can provide.

6 PANEL

2 PANEL ARCH

2 PANEL ARCH VG

3 PANEL SHAKER

RUSTIC