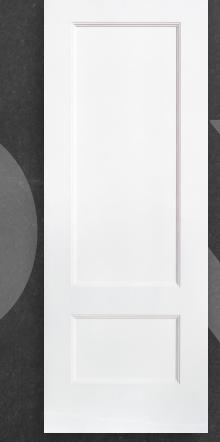

### **Traditional**

Tried-and-true styles that are built with the precision and integrity of modern construction techniques.

2 PANEL RAISED PANEL

2 PANEL ARCH #21

4 PANEL

AVAILABLE IN

**Shown Red Oak,** but available in most wood species..