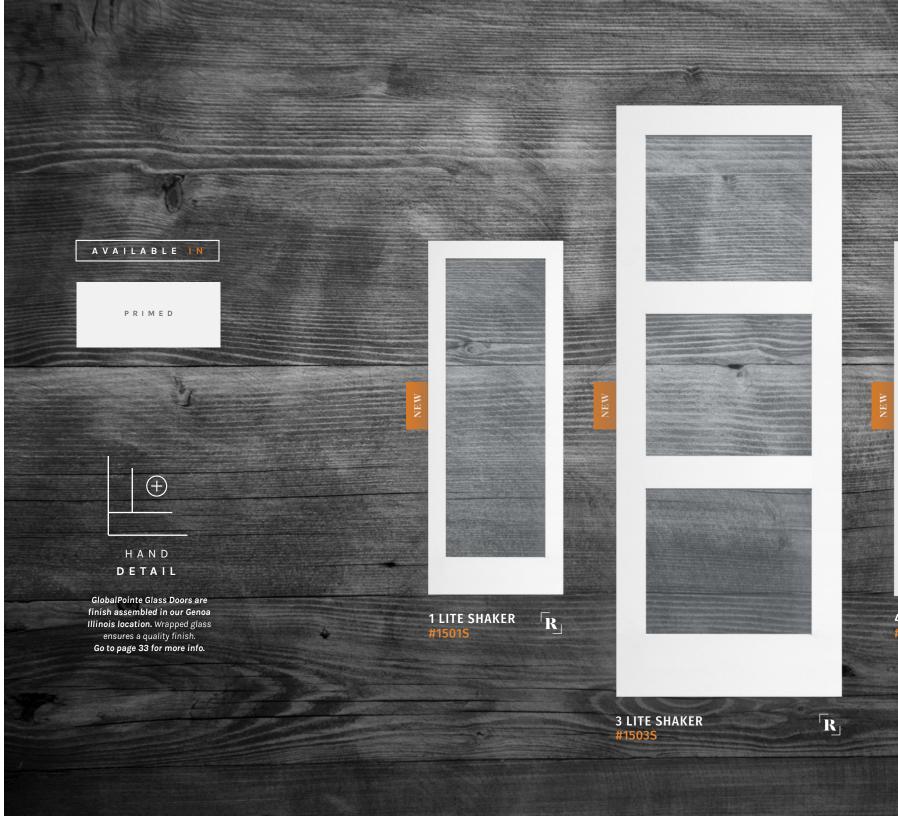

**KNOTTY PINE** AND KNOTTY ALDER CAN BE TONED DARK OR LIGHT WITH EASE.

**Rustic doors** are only available in Knotty Pine and Knotty Alder.

5 LITE SHAKER R

REFINEMENT by GlobalPointe. Look for the icon on doors that can be customized with moulding. See page 6.

### GLASS

Hand finished quality, assembled in the USA.

10-LITE VG DETAIL

15-LITE VG DETAIL

CLEAR DETAIL

SATIN ETCH DETAIL

REEDED DETAIL

RAIN DETAIL