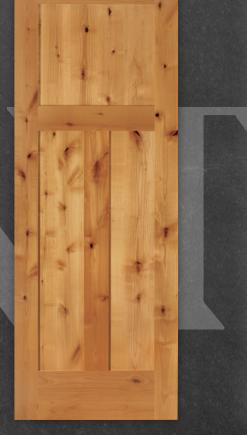

### RUSTIC

Simple, coarse, and strikingly beautiful. Get the look only natural woodgrain can provide.

6 PANEL

2 PANEL ARCH

2 PANEL ARCH VG

3 PANEL SHAKER

RUSTIC

### RUSTIC

Complete a natural aesthetic or make a statement with knotty wood textures.

2 PANEL ARCH PLANK

G L O B A L **P O I N T E** CUSTOM

Looking for something more custom? We can produce any variation of barn doors. Go to page 34 for more info.

**KNOTTY PINE** AND KNOTTY ALDER CAN BE TONED DARK OR LIGHT WITH EASE.

**Rustic doors** are only available in Knotty Pine and Knotty Alder.

5 LITE SHAKER R

REFINEMENT by GlobalPointe. Look for the icon on doors that can be customized with moulding. See page 6.