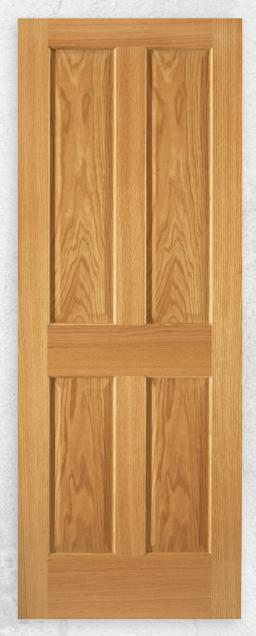

### **Traditional**

Tried-and-true styles that are built with the precision and integrity of modern construction techniques.

2 PANEL RAISED PANEL

2 PANEL ARCH #21

4 PANEL

AVAILABLE IN

**Shown Red Oak,** but available in most wood species..