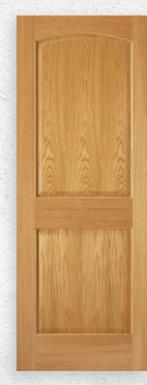

### **Traditional**

Tried-and-true styles that are built with the precision and integrity of modern construction techniques.

2 PANEL RAISED PANEL

2 PANEL ARCH #21

4 PANEL

AVAILABLE IN

**Shown Red Oak,** but available in most wood species..