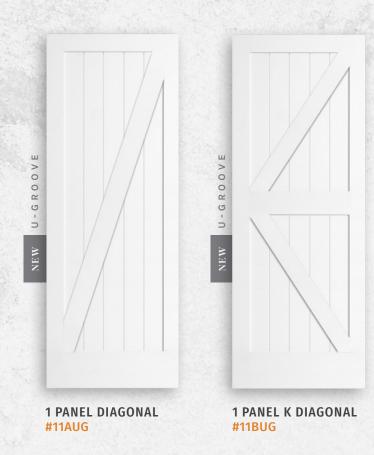

#### HARDWARE FINISHES

1 PANEL DIAGONAL UG #11AUG 2 PANEL DIAGONAL UG #11BUG

PRIMED