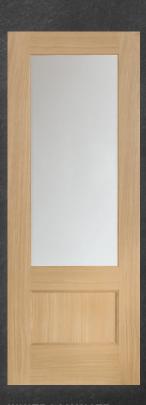

### **FRENCH**

#1509 9-LITE

Only Available in 6/8

Bring in more light while increasing the utility of any room. Quality glass that endures the test of time.

species.

#1515 15-LITE Only Available in 6/8 options and 7 wood

#1510 10-LITE Only Available in 6/8

HAND **DETAIL** GlobalPointe Glass Doors are finish assembled in our Genoa City location. Wrapped glass ensures a quality finish. Go to page 33 for more info.

#1518 18-LITE **Grade Poplar** 