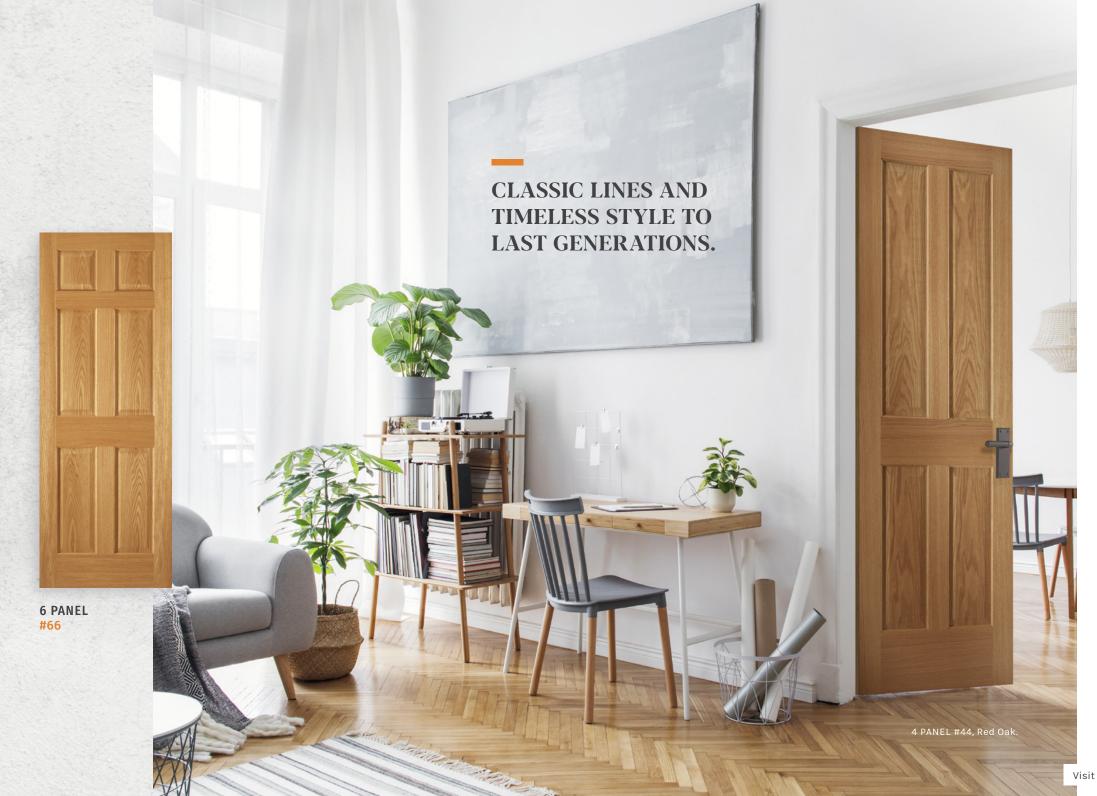

Our Louver doors are only available in Radiata Pine and Primed.

CRAFTSMANSHIP

6 PANEL #66, Radiata Pine.

IN STYLES FROM

RADIATA PINE

TO CHERRY.