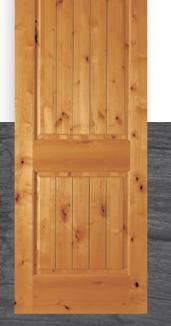

### RUSTIC

Complete a natural aesthetic or make a statement with knotty wood textures.

2 PANEL ARCH PLANK

G L O B A L **P O I N T E** CUSTOM

Looking for something more custom? We can produce any variation of barn doors. Go to page 34 for more info.

**KNOTTY PINE** AND KNOTTY ALDER CAN BE TONED DARK OR LIGHT WITH EASE.

**Rustic doors** are only available in Knotty Pine and Knotty Alder.

5 LITE SHAKER R

REFINEMENT by GlobalPointe. Look for the icon on doors that can be customized with moulding. See page 6.