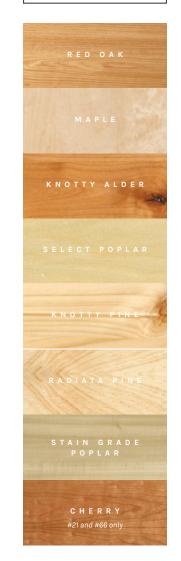

#### WOOD SPECIES

Our collection of wood is sourced for quality and consistency.

We offer a full line of engineered doors in all of the most popular species. Our partner mills are held to the highest standard, and we guarantee exceptional results.

Available in Maple, Red Oak, Select Poplar, and Primed.

AVAILABLE IN

PRIMED

U-GROOVE

Our U-Groove barn doors
have a rounded bottom groove
instead of our standard V-Groove.

Go to page 34 for more info.

Looking for something