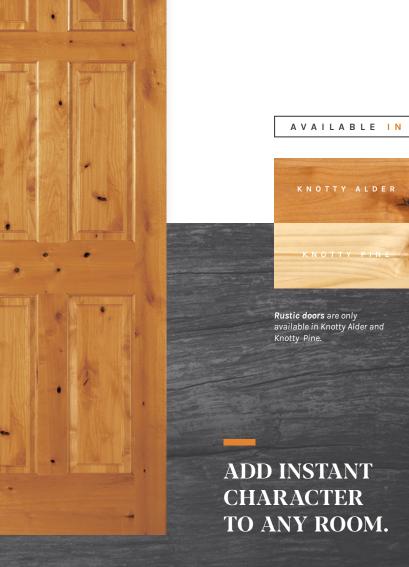

### RUSTIC

Complete a natural aesthetic or make a statement with knotty wood textures.

2 PANEL ARCH PLANK

G L O B A L **P O I N T E** CUSTOM

Looking for something more custom? We can produce any variation of barn doors. Go to page 34 for more info.

**KNOTTY PINE** AND KNOTTY ALDER CAN BE TONED DARK OR LIGHT WITH EASE.

**Rustic doors** are only available in Knotty Pine and Knotty Alder.

5 LITE SHAKER R

REFINEMENT by GlobalPointe. Look for the icon on doors that can be customized with moulding. See page 6.