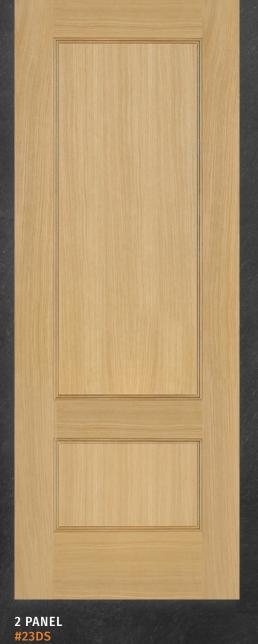

### **Traditional**

Tried-and-true styles that are built with the precision and integrity of modern construction techniques.

2 PANEL RAISED PANEL

2 PANEL ARCH #21

4 PANEL

AVAILABLE IN

**Shown Red Oak,** but available in most wood species..