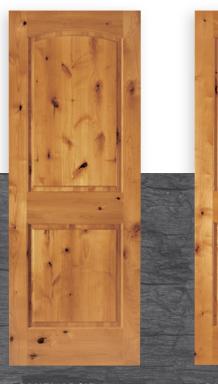

### RUSTIC

Simple, coarse, and strikingly beautiful. Get the look only natural woodgrain can provide.

6 PANEL

2 PANEL ARCH

2 PANEL ARCH VG

3 PANEL SHAKER

RUSTIC