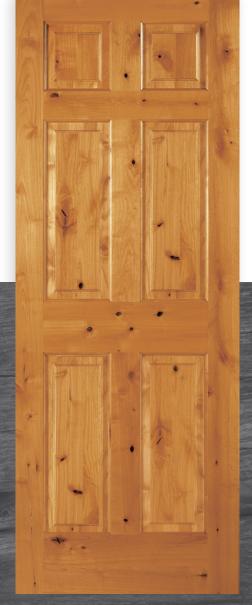

### RUSTIC

Simple, coarse, and strikingly beautiful. Get the look only natural woodgrain can provide.

6 PANEL

2 PANEL ARCH

2 PANEL ARCH VG

3 PANEL SHAKER

RUSTIC

### RUSTIC

Complete a natural aesthetic or make a statement with knotty wood textures.

2 PANEL ARCH PLANK

G L O B A L **P O I N T E** CUSTOM

Looking for something more custom? We can produce any variation of barn doors. Go to page 34 for more info.

**KNOTTY PINE** AND KNOTTY ALDER CAN BE TONED DARK OR LIGHT WITH EASE.

**Rustic doors** are only available in Knotty Pine and Knotty Alder.

5 LITE SHAKER R

REFINEMENT by GlobalPointe. Look for the icon on doors that can be customized with moulding. See page 6.