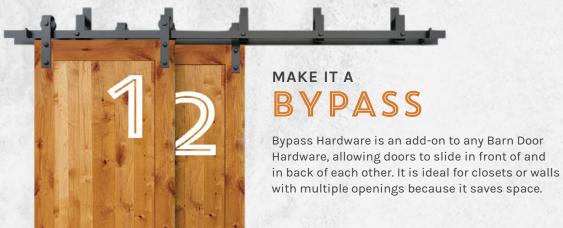

### SOFT CLOSE

Mounts discretely on the back of track for soft-closing functionality.