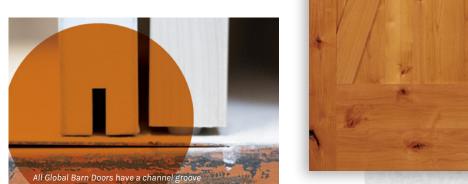

Available in Maple, Red Oak, Select Poplar, and Primed.

AVAILABLE IN

PRIMED

U-GROOVE

Our U-Groove barn doors
have a rounded bottom groove
instead of our standard V-Groove.

Go to page 34 for more info.

Looking for something