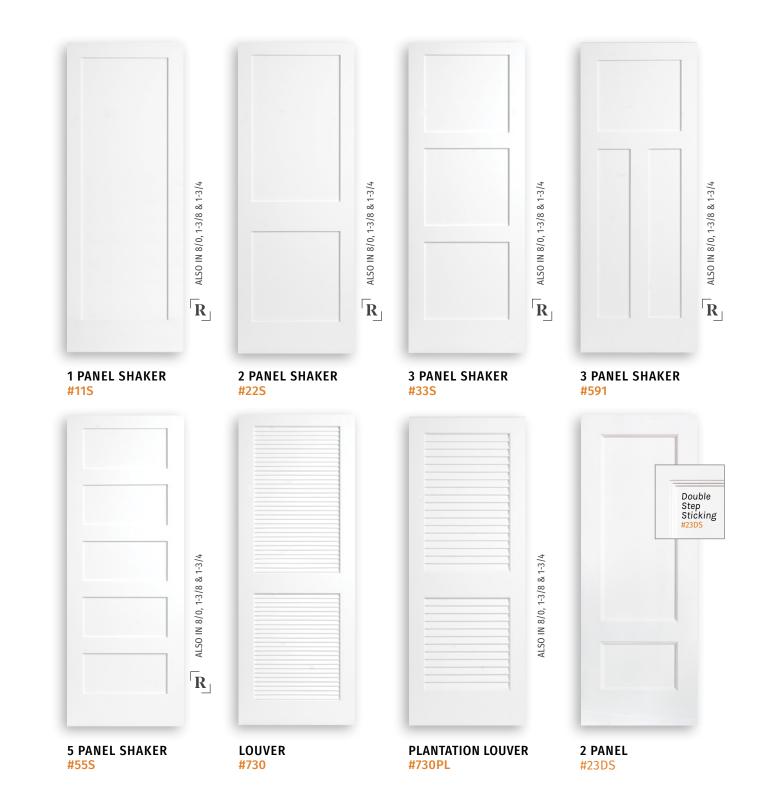

# MODERN

Clean lines for contemporary tastes. Our Modern collection comes in many styles and is built to last a lifetime.

2 PANEL SHAKER R 2 PANEL SHAKER R

#### REFINEMENT

by GlobalPointe. Look for the icon on doors that can be customized with moulding. See page 6 for all options.

1 PANEL SHAKER #11S, Primed.

Modify our Modern doors to suit distinct architecture with REFINEMENT by Global Pointe.

 $\lceil R \rfloor$ 

MODERN LINES PAIRED

WITH OLD-WORLD

CRAFTSMANSHIP.

5 PANEL SHAKER, #55S (colorway not offered).

#### REFINEMENT

by GlobalPointe. Look for the icon on doors that can be customized with moulding. See page 6 for all options.

3 PANEL SHAKER R

### MODERN

Clean lines for contemporary tastes. Our Modern collection comes in many styles and is built to last a lifetime.

3 PANEL #33DS

WHITE LAMINATE #1523

SAND ETCH BEVEL #1523

AVAILABLE IN

**Note:** styles on these pages only available in White Oak.