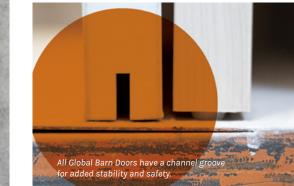

Available in Maple, Red Oak, Select Poplar, and Primed.

AVAILABLE IN

PRIMED

U-GROOVE

Our U-Groove barn doors
have a rounded bottom groove
instead of our standard V-Groove.

Go to page 34 for more info.

Looking for something