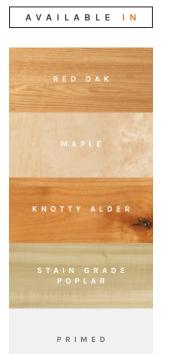

#### WOOD SPECIES

Our collection of wood is sourced for quality and consistency.

We offer a full line of engineered doors in all of the most popular species. Our partner mills are held to the highest standard, and we guarantee exceptional results.

Available in Maple, Red Oak, Select Poplar, and Primed.

AVAILABLE IN

PRIMED

U-GROOVE

Our U-Groove barn doors
have a rounded bottom groove
instead of our standard V-Groove.

Go to page 34 for more info.

Looking for something