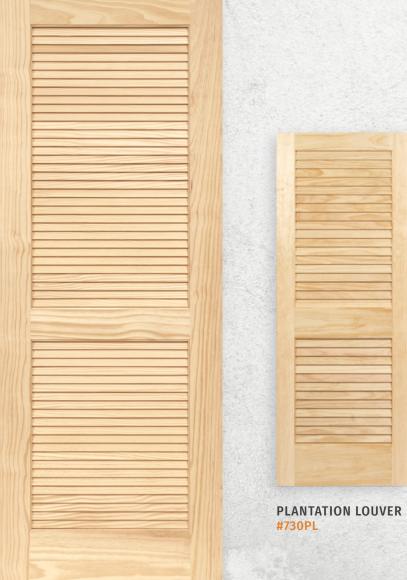

# **Traditional**

Ideal louvers for ventilation in smaller spaces like laundry rooms, utility closets, and walk-in wardrobes. Our louvers are built to last and allow for easy air movement.

AVAILABLE IN

PRIMED

Our Louver doors are only available in Radiata Pine and Primed.

CRAFTSMANSHIP

6 PANEL #66, Radiata Pine.

IN STYLES FROM

RADIATA PINE

TO CHERRY.