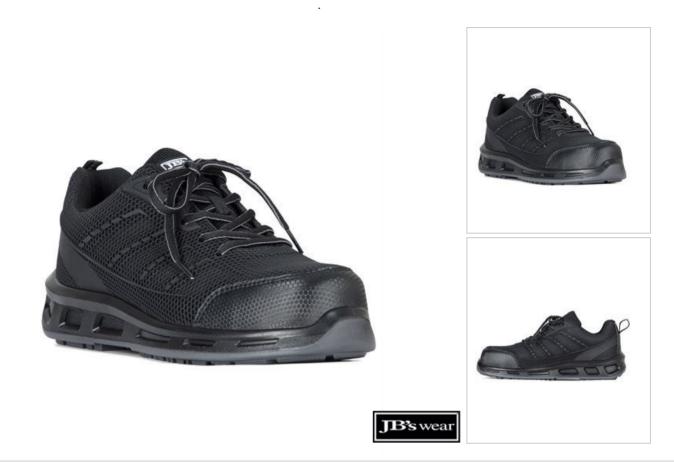

## JB'S RENEGADE SAFETY JOGGER

9H6

## Details

- > Highly breathable sneaker style construction
- > KPU upper & fully mesh lined
- > Padded comfort tongue
- Featured with dual density PU/PU sole and E-TPU comfort technology
- > Webbing puller with reflective strip
- > Removable extra thick PU insock
- > Toe and heel grip zone
- > Broad fit light weight
- > 200J Impact resistant Composite toe cap
- > Leather scuff cover
- > Oil Resistant, Anti-Static sole
- > SRC slip resistant sole
- > Shock absorption heel
- > individually boxed, carton of 5
- > Meets AS 2210.3:2019 Certified by BSI BMP No 622279