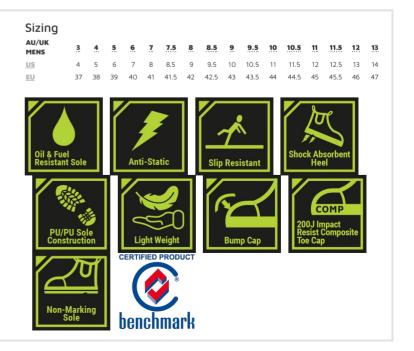

## Details

- > Highly breathable sneaker style construction
- > KPU upper & fully mesh lined
- > Padded comfort tongue
- Featured with dual density PU/PU sole and E-TPU comfort technology
- > Webbing puller with reflective strip
- > Removable extra thick PU insock
- > Toe and heel grip zone
- > Broad fit light weight
- > 200J Impact resistant Composite toe cap
- > Leather scuff cover
- > Oil Resistant, Anti-Static sole
- > SRC slip resistant sole
- > Shock absorption heel
- > individually boxed, carton of 5
- > Meets AS 2210.3:2019 Certified by BSI BMP No 622279