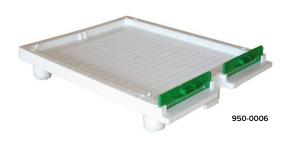

| Code     | Description                                                                                                                                                                    | Quan    | tity     | Retail<br>Excl GST | Retail<br>Incl GST |
|----------|--------------------------------------------------------------------------------------------------------------------------------------------------------------------------------|---------|----------|--------------------|--------------------|
|          | Hivemaster Drip trays                                                                                                                                                          |         |          |                    |                    |
|          |                                                                                                                                                                                | 1+      | ea       | \$298.00           | \$342.70           |
| 850-0060 | Hivemaster 60 drip tray pallet - Made in NZ With centre spacer                                                                                                                 | 10+     | ea       | \$288.00           | \$331.20           |
|          | 1063mm x 820mm x 200mm                                                                                                                                                         | 100+    | ea       | \$278.00           | \$319.70           |
|          | History actor 70 dain trougallet Made is NZ                                                                                                                                    | 1+      | ea       | \$298.00           | \$342.70           |
| 850-0062 | Hivemaster 70 drip tray pallet - Made in NZ. Without centre spacer Boxes sit tight on the pallet                                                                               | 10+     | ea       | \$288.00           | \$331.20           |
|          | Dimensions: 1018mm x 820mm x 200mm                                                                                                                                             | 100+    | ea       | \$278.00           | \$319.70           |
|          | History and a CO alsign transport and                                                                                                                                          | 1+      | ea       | \$114.00           | \$131.10           |
| 850-0064 | Hivemaster 80 drip tray pallet  Made in NZ. Small individual Pallet for boxes.  Made to suit the Small liffy below.                                                            | 10+     | ea       | \$107.00           | \$123.05           |
|          | Made to suit the Small Jiffy below 522mm x 422mm x 148mm                                                                                                                       | 100+    | ea       | \$99.00            | \$113.85           |
|          | Rubber Buffer Kit                                                                                                                                                              | 1+      | ea       | \$14.00            | \$16.10            |
| 850-0075 | Rubber feet to suit the pallets and help them grip onto surfaces.                                                                                                              | 10+     | ea       | \$12.00            | \$13.80            |
| 850-0070 | 2 tonne Pallet Shifter Only 400mm wide. Made to shift super stacks in the honey room. Ideal small size perfect for easy shifting in your honey room. Fork Height 85mm to 200mm | 1+      | ea       | \$496.00           | \$570.40           |
|          | Wally Winder                                                                                                                                                                   |         |          |                    |                    |
| 850-0080 | Winding up your straps has never been easier.                                                                                                                                  | 1+      | ea       | \$119.00           | \$136.85           |
|          | Save time and keep your straps tidy with ease.<br>Locates on to the load rail of a truck deck.                                                                                 | 12+     | ea       | \$109.00           | \$125.35           |
|          | Plastic Drum Cover                                                                                                                                                             |         |          |                    |                    |
|          | Tough Polyethylene Lid to Protect                                                                                                                                              | 1+      | ea       | \$23.00            | \$26.45            |
| 920-0930 | Honey Drums Inner diameter of 583mm. 30 per carton. Stop any foreign debris collecting on your honey drums.                                                                    | 30+     | ea       | \$21.00            | \$24.15            |
|          |                                                                                                                                                                                | 120+    |          | \$19.00            | \$21.85            |
|          | Wasp Control                                                                                                                                                                   |         |          |                    |                    |
| 950-0014 | TECHNOSET WASP TRAP. LARGE STAINLES. 355mm diameter, 305mm high.                                                                                                               | S STEEL | ea       | \$82.00            | \$94.30            |
| 950-0106 | Anti-wasp plate for Technoset floors.                                                                                                                                          | 1+      | ea       | \$15.00            | \$17.25            |
|          | (Black sheet only)                                                                                                                                                             | 12+     | ea       | \$14.00            | \$16.10            |
| 761-0101 | NoPests Wasp Lure - 1L                                                                                                                                                         | 1+      | ea       | \$52.00            | \$59.80            |
| 761-0105 | NoPests Wasp Lure - 5L                                                                                                                                                         | 1+      | ea       | \$150.00           | \$172.50           |
| 761-0100 | NoPests Wasp Dome Trap                                                                                                                                                         | 1+      | ea<br>ea | \$30.00<br>\$27.00 | \$34.50<br>\$31.05 |
|          | Ant Control                                                                                                                                                                    |         | - Cu     | <i>\$2</i> 00      | <del>-</del>       |
|          | ANTI ANT FEET - Threaded rod. Set of 4                                                                                                                                         | 1+      | ea       | \$18.00            | \$20.70            |
| 761-0030 | Designed to be attached through a 10mm                                                                                                                                         | 10+     | ea       | \$16.00            | \$18.40            |
|          | stud. Little oil tray with a rain cover. Drill<br>10mm hole in base and insert to fit.                                                                                         | 75+     | ea       | \$15.00            | \$17.25            |
|          |                                                                                                                                                                                | 1+      | ea       | \$18.00            | \$20.70            |
| 761-0031 | ANTI ANT FEET - Flange mount. Set of 4  Designed to be attached by screwing                                                                                                    | 10+     | ea       | \$16.00            | \$18.40            |
|          | flange to floor.                                                                                                                                                               | 75+     | ea       | \$15.00            | \$17.25            |
|          |                                                                                                                                                                                |         |          |                    |                    |