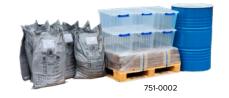

Oxalic Acid & Glycerine Packages
Keen to set yourself up with everything to make oxalic acid and glycerine strips?
Check out our packages that include all the tools and ingredients to make it work.

| Code       | Description                                                                                                                                                                                         | Retail<br>Excl GST | Retail<br>Incl GST |
|------------|-----------------------------------------------------------------------------------------------------------------------------------------------------------------------------------------------------|--------------------|--------------------|
|            | Startup Kits                                                                                                                                                                                        |                    |                    |
| 751-0004   | Hobbyist Kit This package includes: 172 x Beequip strips, 3kg x Glycerine, 2kg x Oxalic acid, 1 x Soak tub, 1 x Drainer strips, 1 x Wooden Trivet, 1 x 4L Poly-pail, 1 x Thermometer & Mixing guide | \$130.00           | \$149.50           |
| 751-0003   | Basic OA Package 1280 Beequip Strips - 1 Carton 25kg Glycerine - 1 Jerry Can 25kg Oxalic Acid - 1 Sack 1 x Soak tub & Bare tub                                                                      | \$540.00           | \$621.00           |
| 751-0001   | Standard OA Package<br>5120 Beequip Strips - 4 Cartons<br>75kg Glycerine - 3 Jerry Cans<br>50kg Oxalic Acid - 2 Sacks<br>2 x Soak tubs & 1 x Bare tub                                               | \$1,340.00         | \$1,541.00         |
| 751-0002   | Plus OA Package<br>16000 Beequip Strips - 1 Pallet<br>250kg Glycerine - 1 Drum<br>175kg Oxalic Acid - 7 Sacks<br>4 x Soak tubs & 2 x Bare tubs                                                      | \$3,600.00         | \$4,140.00         |
| NEW        | Refill Kits - materials only                                                                                                                                                                        |                    |                    |
| 751-0014   | Hobbyist REFILL<br>This package includes:<br>172 Beequip strips, 3kg Glycerine & 2kg Oxalic acid                                                                                                    | \$65.00            | \$74.75            |
| 751-0013   | Basic OA REFILL<br>1280 Beequip Strips - 1 Carton<br>25kg Glycerine - 1 Jerry Can<br>25kg Oxalic Acid - 1 Sack                                                                                      | \$380.00           | \$437.00           |
| 751-0011   | Standard OA REFILL<br>5120 Beequip Strips - 4 Cartons<br>75kg Glycerine - 3 Jerry Cans<br>50kg Oxalic Acid - 2 Sacks                                                                                | \$1,120.00         | \$1,288.00         |
| 751-0012   | Plus OA REFILL<br>16000 Beequip Strips - 1 Pallet<br>250kg Glycerine - 1 Drum<br>175kg Oxalic Acid - 7 Sacks                                                                                        | \$3,300.00         | \$3,795.00         |
| 751-0015   | Mega OA REFILL<br>80000 Beequip Strips - 1 Pallet<br>1250kg Glycerine - 1 IBC<br>850kg Oxalic Acid - 34 Sacks                                                                                       | \$15,200.00        | \$17,480.00        |
| NEW        | Additional Accessories                                                                                                                                                                              |                    |                    |
| 750-0659   | Jacketed Heater Tank - 70L Perfect for mixing up batches of oxalic acid and glycer- ine. 2000W Thermostatically controlled element. SS304                                                           | \$880.00           | \$1,012.00         |
| 750-0657   | Spare 2KW element to suit 70L tank<br>Replacement element - Threaded insert                                                                                                                         | \$102.00           | \$117.30           |
| 750-0620.1 | Honey Gate & Adapter to suit tank above                                                                                                                                                             | \$16.00            | \$18.40            |
| 751-0034   | Zip-Lock Bags for Soaked Strips - 100 pk<br>305 x 440mm                                                                                                                                             | \$54.00            | \$62.10            |