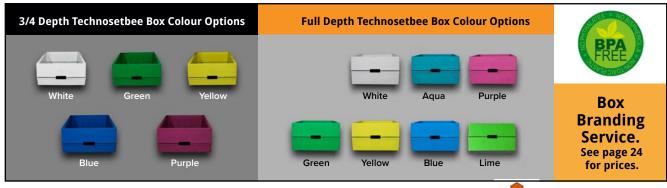

#### Different colour options.

This seriously helps to reduce accidental drifting between beehives.