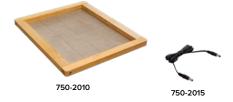

### **Bee Venom Collection**

#### Super easy system for ultra clean collection of Venom.

Traditional venom collection methods in NZ have usually involved complicated and expensive methods to harvest good quality venom. Beequip NZ has the perfect kit to make it easy to get high quality venom. CAUTION: Venom collection is dangerous and appropriate PPE must be worn when harvesting & handling

| Code     | Description                                                                                                                      | Quantity |    | Quantity |          | Retail<br>Excl GST | Retail<br>Incl GST |
|----------|----------------------------------------------------------------------------------------------------------------------------------|----------|----|----------|----------|--------------------|--------------------|
|          | Venom Collection                                                                                                                 |          |    |          |          |                    |                    |
| 750-2000 | Bee Venom Machine with internal battery.<br>Including one Grid, Cables and glass.<br>Unit can power 2 grids. Comes with charger. | 1+       | ea | \$798.00 | \$917.70 |                    |                    |
| 750-2010 | Bee Venom Extra Grid<br>519mm x 428mm x 25mm (No cable or glass)                                                                 | 1+       | ea | \$210.00 | \$241.50 |                    |                    |
| 750-2015 | Bee Venom Extra Cable<br>For a grid.                                                                                             | 1+       | ea | \$18.00  | \$20.70  |                    |                    |
| 750-2020 | Bee Venom Sheet of Hardened Glass<br>5mm Thick. To suit the bee venom grids                                                      | 1+       | ea | \$50.00  | \$57.50  |                    |                    |

750-2000