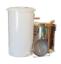

Oxalic Acid & Glycerine Packages
Keen to set yourself up with everything to make oxalic acid and glycerine strips?
Check out our packages that include all the tools and ingredients to make it work.

| Code       | Description                                                                                                                                                                                         | Retail<br>Excl GST | Retail<br>Incl GST |
|------------|-----------------------------------------------------------------------------------------------------------------------------------------------------------------------------------------------------|--------------------|--------------------|
|            | Startup Kits                                                                                                                                                                                        |                    |                    |
| 751-0004   | Hobbyist Kit This package includes: 172 x Beequip strips, 3kg x Glycerine, 2kg x Oxalic acid, 1 x Soak tub, 1 x Drainer strips, 1 x Wooden Trivet, 1 x 4L Poly-pail, 1 x Thermometer & Mixing guide | \$130.00           | \$149.50           |
| 751-0003   | Basic OA Package 1280 Beequip Strips - 1 Carton 25kg Glycerine - 1 Jerry Can 25kg Oxalic Acid - 1 Sack 1 x Soak tub & Bare tub                                                                      | \$540.00           | \$621.00           |
| 751-0001   | Standard OA Package<br>5120 Beequip Strips - 4 Cartons<br>75kg Glycerine - 3 Jerry Cans<br>50kg Oxalic Acid - 2 Sacks<br>2 x Soak tubs & 1 x Bare tub                                               | \$1,340.00         | \$1,541.00         |
| 751-0002   | Plus OA Package<br>16000 Beequip Strips - 1 Pallet<br>250kg Glycerine - 1 Drum<br>175kg Oxalic Acid - 7 Sacks<br>4 x Soak tubs & 2 x Bare tubs                                                      | \$3,600.00         | \$4,140.00         |
| NEW        | Refill Kits - materials only                                                                                                                                                                        |                    |                    |
| 751-0014   | Hobbyist REFILL<br>This package includes:<br>172 Beequip strips, 3kg Glycerine & 2kg Oxalic acid                                                                                                    | \$65.00            | \$74.75            |
| 751-0013   | Basic OA REFILL<br>1280 Beequip Strips - 1 Carton<br>25kg Glycerine - 1 Jerry Can<br>25kg Oxalic Acid - 1 Sack                                                                                      | \$380.00           | \$437.00           |
| 751-0011   | Standard OA REFILL<br>5120 Beequip Strips - 4 Cartons<br>75kg Glycerine - 3 Jerry Cans<br>50kg Oxalic Acid - 2 Sacks                                                                                | \$1,120.00         | \$1,288.00         |
| 751-0012   | Plus OA REFILL<br>16000 Beequip Strips - 1 Pallet<br>250kg Glycerine - 1 Drum<br>175kg Oxalic Acid - 7 Sacks                                                                                        | \$3,300.00         | \$3,795.00         |
| 751-0015   | Mega OA REFILL<br>80000 Beequip Strips - 1 Pallet<br>1250kg Glycerine - 1 IBC<br>850kg Oxalic Acid - 34 Sacks                                                                                       | \$15,200.00        | \$17,480.00        |
| NEW        | Additional Accessories                                                                                                                                                                              |                    |                    |
| 750-0659   | Jacketed Heater Tank - 70L Perfect for mixing up batches of oxalic acid and glycer- ine. 2000W Thermostatically controlled element. SS304                                                           | \$880.00           | \$1,012.00         |
| 750-0657   | Spare 2KW element to suit 70L tank<br>Replacement element - Threaded insert                                                                                                                         | \$102.00           | \$117.30           |
| 750-0620.1 | Honey Gate & Adapter to suit tank above                                                                                                                                                             | \$16.00            | \$18.40            |
| 751-0034   | Zip-Lock Bags for Soaked Strips - 100 pk<br>305 x 440mm                                                                                                                                             | \$54.00            | \$62.10            |