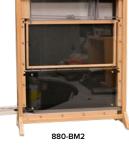

Smart, functional, practical and safe.

| Code       | Description                                                                                                  | Retail<br>Excl GST | Retail<br>Incl GST |
|------------|--------------------------------------------------------------------------------------------------------------|--------------------|--------------------|
| Code       |                                                                                                              | EXCI OST           | 11101 051          |
| 880-WM1    | SpyHive WM1. Black with Wall Mount Bracket, Covers & 30cm of 32mm clear tube for entry.                      | \$1,640.00         | \$1,886.00         |
| 880-WM2    | SpyHive WM2. Natural timber finish with Wall Mount Bracket, Covers & 30cm of 32mm clear tube for entry.      | \$1,640.00         | \$1,886.00         |
| 880-BM1    | SpyHive BM1. Black with Covers, Feet & 30cm of 32mm clear tube for entry. Bench Mount model.                 | \$1,440.00         | \$1,656.00         |
| 880-BM2    | SpyHive BM2. Natural timber finish with Covers, Feet & 30cm of 32mm clear tube for entry. Bench Mount model. | \$1,440.00         | \$1,656.00         |
| 880-0010   | SpyHive Outside Entry for flat wall.                                                                         | \$46.00            | \$52.90            |
| 880-0012   | SpyHive Outside Entry for corrogated / uneven wall                                                           | \$46.00            | \$52.90            |
|            | Optional Extras                                                                                              |                    |                    |
| 880-0020   | Bee Harvester Kit. Add extra bees with ease.                                                                 | \$96.00            | \$110.40           |
| 880-0024-B | Pair of Black feet with screws                                                                               | \$58.00            | \$66.70            |
| 880-0024   | Support feet with screws incl. Per pair. Natual timber finish                                                | \$58.00            | \$66.70            |
| 880-0030   | Soft-face Bee Clip. To mark bees in colour                                                                   | \$3.00             | \$3.45             |
| 880-0016   | 32mm Non-toxic clear tube. 38mm OD. Per metre                                                                | \$36.00            | \$41.40            |
| 750-0420   | Queen / Bee Marker Pen. Blue, White, Red, Yellow or Green                                                    | \$8.40             | \$9.66             |
| 750-0420S  | Queen / Bee Marker Pen set. 5 colours                                                                        | \$38.00            | \$43.70            |
| 745-0307   | Aluminium Torch with adjustable focus. AA battery incl                                                       | \$13.00            | \$14.95            |
| 880-0026   | Spare 42mm plug for pattie/bees chamber.<br>(Catch stray bees and put back into hive)                        | \$3.00             | \$3.45             |
| 880-0027   | Plug for viewing panel. Modify for instrument probes etc                                                     | \$2.00             | \$2.30             |
| 880-0023   | Blocker. Black (For mite counts) 44x19x100                                                                   | \$6.00             | \$6.90             |
|            | Consumables                                                                                                  |                    |                    |
| 880-0040   | Apivar with extension strap                                                                                  | \$11.00            | \$12.65            |
| 880-0041   | Apistan with extension strap                                                                                 | \$11.00            | \$12.65            |
| 880-0042   | Bayvarol with extension strap                                                                                | \$8.00             | \$9.20             |
| 880-0043   | Cardboard strip with Oxalic / Glycerine & extension                                                          | \$5.00             | \$5.75             |
| 760-0006   | Apiguard Thymol Gel. 50g tray.                                                                               | \$6.00             | \$6.90             |
| 762-0001   | Invert Sugar Syrup, 67 Brix, 2:1 heavy mix. 1 litre                                                          | \$8.00             | \$9.20             |
| 762-0004   | Invert Sugar Syrup, 67 Brix, 2:1 heavy mix. 4 litre                                                          | \$17.00            | \$19.55            |
| 753-1103   | Feedbee Patties - 3kg 300g each - 10 patties total                                                           | \$27.00            | \$31.05            |
|            | Parts                                                                                                        |                    |                    |
| 880-0018   | Wall Mount Bracket assembly.                                                                                 | \$240.00           | \$276.00           |
| 880-0019   | Spare Cover set (Pair)                                                                                       | \$220.00           | \$253.00           |
| 880-0032   | Temperature Gauge with probe.                                                                                | \$10.00            | \$11.50            |
| 880-0034   | Humidity & Temp Gauge. Rectangle shape.                                                                      | \$15.00            | \$17.25            |
| 880-0018-B | Wall bracket assembly. Black                                                                                 | \$240.00           | \$276.00           |