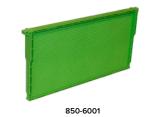

### **Varroa & Pest Control**

| Code            | Description                                                                         | Quantity |          | Retail<br>Excl GST | Retail<br>Incl GST |
|-----------------|-------------------------------------------------------------------------------------|----------|----------|--------------------|--------------------|
|                 | Apivar. 4 Pack of Strips                                                            | 1+       | ea       | \$30.00            | \$34.50            |
| 760-0001.4      | Use 2 strips per brood box.                                                         | 10+      | ea       | \$27.50            | \$31.63            |
|                 | Aniver 12 Deals of String                                                           | 1+       | ea       | \$65.00            | \$74.75            |
| 760-0001.12     | Apivar. 12 Pack of Strips Use 2 strips per brood box.                               | 10+      | ea       | \$59.00            | \$67.85            |
|                 |                                                                                     | 1+       | ea       | \$320.00           | \$368.00           |
| 760-            | Apivar. 60 Pack of Strips                                                           | 2+       | ea       | \$285.00           | \$327.75           |
| 0001.60         | Use 2 strips per brood box.<br>18 Packs per Carton                                  | 9+       | ea       | \$255.00           | \$293.25           |
|                 |                                                                                     | 18+      | ea       | \$240.00           | \$276.00           |
|                 | Paymaral Reviet 20 string with 5 inner neglects                                     | 1+       | ea       | \$60.00            | \$69.00            |
| 760-0002        | <b>Bayvarol.</b> Box of 20 strips with 5 inner packets. Use 4 strips per brood box. | 5+       | ea       | \$54.00            | \$62.10            |
|                 | Bayvarol full carton of 800 strips                                                  | Carton   | ea       | \$1,690.00         | \$1,943.50         |
|                 |                                                                                     | 1+       | ea       | \$55.00            | \$63.25            |
|                 | Apistan.                                                                            | 10+      | ea       | \$50.00            | \$57.50            |
| 760-0003        | 10 strips per packet. Use 2 strips per brood box.                                   |          |          | \$44.00            | \$50.60            |
|                 | 1000 Strips per carton.                                                             | 50+      | ea       |                    | ,                  |
|                 |                                                                                     | 120+     | ea       | \$41.00            | \$47.15            |
| 760-0006        | Apiguard Thymol Gel.                                                                | 1+       | ea       | \$6.00             | \$6.90             |
|                 | Per 50g tray. Use one tray per hive per application.                                | 10+      | ea       | \$5.40             | \$6.21             |
| 760-0004.2      | Formic Pro 2 Dose pack. Treats 2 hives                                              |          | ea       | \$35.00            | \$40.25            |
| 760-<br>0004.10 | Formic Pro 10 Dose pack. Treats 10 hives                                            |          | ea       | \$120.00           | \$138.00           |
| 760-            | Formic Pro 30 Dose pack. Treats 30 hives                                            |          | ea       | \$336.00           | \$386.40           |
| 751-1001        | ·                                                                                   | 1+       | ea       | \$27.40            | \$31.51            |
| 751-1001        | THYMOL CRYSTALS - 100g THYMOL CRYSTALS - 1Kg                                        | 1+       | ea<br>ea | \$152.00           | \$174.80           |
| 751-1050        | THYMOL CRYSTALS - 5Kg                                                               | 1+       | ea       | \$684.00           | \$786.60           |
| 751-1010B       | THYMOL CRYSTALS - Bulk. Per kg - Min 6kg                                            | 1+       | ea       | \$135.00           | \$155.25           |
| 751-1250        | THYMOL CRYSTALS - 25Kg                                                              | 1+       | ea       | \$2,890.00         | \$3,323.50         |
| -               | OXALIC ACID - SEE PAGE 4                                                            |          |          |                    |                    |
|                 | ONALIC ACID - SEL I ACE 4                                                           |          |          |                    |                    |
| 760-0016        | Beequip 150 Oxalic Acid Vaporizer 12 volt, 150w. Internal cord for ease of use.     |          | ea       | \$84.00            | \$96.60            |
| 780-0070        | 12 volt sealed battery, 7Ah. To operate Vaporizer.                                  |          | ea       | \$38.00            | \$43.70            |
| 780-0071        | 12 volt sealed battery, 18Ah. To operate Vaporizer.                                 |          | ea       | \$110.00           | \$126.50           |
| 780-0078        | Battery charger 12 volt 1Ah. To suit 780-0070                                       |          | ea       | \$29.00            | \$33.35            |
|                 | Varras collection trave                                                             | 1+       | ea       | \$12.40            | \$14.26            |
| 950-0108        | Varroa collection trays. White. 270mm x 350mm                                       | 12+      | ea       | \$11.40            | \$13.11            |
| 760-0010        | VARROA SHAKER - Varroa monitoring device                                            |          | ea       | \$25.00            | \$28.75            |
| 700-0010        | VARIOUS OF INICENT - VALUE INCIDENTIAL DEVICE                                       | 4.       |          |                    |                    |
| 950-0075        | Queen Cage Frame for Varroa Control. Full depth. Queen excluder mesh sides.         | 1+       | ea       | \$15.00            | \$17.25            |
|                 |                                                                                     | 12+      | ea       | \$14.00            | \$16.10            |
| 950-0075.1      | Queen Cage Frame for Varroa Control.                                                | 1+       | ea       | \$21.00            | \$24.15            |
|                 | 3/4 depth. Queen excluder mesh sides.                                               | 12+      | ea       | \$20.00            | \$23.00            |
| 850-6000        | Full depth plastic frame for Drone comb. Green. Uncoated.                           | 1+       | ea       | \$4.40             | \$5.06             |
| 850-6001        | Full depth plastic frame for Drone comb.<br>Green. Beeswax coated.                  | 1+       | ea       | \$5.40             | \$6.21             |
| 751-0010        | Food grade Mineral Oil for Mini Fogger - 1 litre b                                  | ottle.   | ea       | \$22.00            | \$25.30            |
| 751-0040        | Food grade Mineral Oil for Mini Fogger - 4 litre b                                  | ottle.   | ea       | \$74.00            | \$85.10            |
| 751-0042        | Food grade Mineral Oil for Mini Fogger - 20 litre                                   | drum.    | ea       | \$350.00           | \$402.50           |
|                 |                                                                                     |          |          |                    |                    |