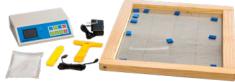

### **Bee Venom Collection**

#### Super easy system for ultra clean collection of Venom.

Traditional venom collection methods in NZ have usually involved complicated and expensive methods to harvest good quality venom. Beequip NZ has the perfect kit to make it easy to get high quality venom. CAUTION: Venom collection is dangerous and appropriate PPE must be worn when harvesting & handling

| Code     | Description                                                                                                                      | Quantity |    | Quantity |          | Retail<br>Excl GST | Retail<br>Incl GST |
|----------|----------------------------------------------------------------------------------------------------------------------------------|----------|----|----------|----------|--------------------|--------------------|
|          | Venom Collection                                                                                                                 |          |    |          |          |                    |                    |
| 750-2000 | Bee Venom Machine with internal battery.<br>Including one Grid, Cables and glass.<br>Unit can power 2 grids. Comes with charger. | 1+       | ea | \$798.00 | \$917.70 |                    |                    |
| 750-2010 | Bee Venom Extra Grid<br>519mm x 428mm x 25mm (No cable or glass)                                                                 | 1+       | ea | \$210.00 | \$241.50 |                    |                    |
| 750-2015 | Bee Venom Extra Cable<br>For a grid.                                                                                             | 1+       | ea | \$18.00  | \$20.70  |                    |                    |
| 750-2020 | Bee Venom Sheet of Hardened Glass<br>5mm Thick. To suit the bee venom grids                                                      | 1+       | ea | \$50.00  | \$57.50  |                    |                    |

750-2000