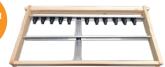

#### RobberGards

#### **Deter those unwanted visitors**

The RobberGard is an ingenious device to fool wasps and robber bees and stop them from getting into the colony. These unwanted visitors are guided to potential food in the hive largely by sense of smell. They go straight to the vent holes at bottom of the RobberGard and try to get in, without realizing the entrance is at the top. These intruders very soon give up and go looking for food elsewhere. The bees learn within 24 hours how to access their own hive and it doesn't stop them carrying out all their normal duties. Below are some features:

- The registered design is made from high quality stainless steel to withstand the corrosive elements outside and last for a very long time, virtually indefinitely.

  Deters robber bees that want to steal the food supplies inside.
- Deters social bees from other colonies that have a look and will mostly spread varroa mites.
- Deters wasps from robbing food from the colony.
- Helps to control spread of AFB disease. If a colony gets AFB and has this robber guard, it is far less likely to get robbed out and spread the disease, before the beekeeper finds it and burns it.
- Allows a lot more ventilation over winter (in hives with solid bases) to reduce condensation in the hives which is detrimental to the health of the colony.
- Easy to block up with foam rubber if the beehive has to be shifted. The bees can still get lots of ventilation through the robber guard vent holes.
- Very easy to mount, switch entries or remove with the stainless steel eye screws supplied by Beequip NZ.
- Has a summer position or rotate 180 degrees for the robbing season and winter. The entrance is just 25mm wide in this setting.