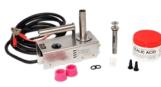

### **Varroa & Pest Control**

| Code            | Description                                                                         | Quantity |          | Retail<br>Excl GST | Retail<br>Incl GST |
|-----------------|-------------------------------------------------------------------------------------|----------|----------|--------------------|--------------------|
|                 | Apivar. 4 Pack of Strips                                                            | 1+       | ea       | \$30.00            | \$34.50            |
| 760-0001.4      | Use 2 strips per brood box.                                                         | 10+      | ea       | \$27.50            | \$31.63            |
|                 | Aniver 12 Deals of String                                                           | 1+       | ea       | \$65.00            | \$74.75            |
| 760-0001.12     | Apivar. 12 Pack of Strips Use 2 strips per brood box.                               | 10+      | ea       | \$59.00            | \$67.85            |
|                 |                                                                                     | 1+       | ea       | \$320.00           | \$368.00           |
| 760-            | Apivar. 60 Pack of Strips                                                           | 2+       | ea       | \$285.00           | \$327.75           |
| 0001.60         | Use 2 strips per brood box.<br>18 Packs per Carton                                  | 9+       | ea       | \$255.00           | \$293.25           |
|                 |                                                                                     | 18+      | ea       | \$240.00           | \$276.00           |
|                 | Paymaral Reviet 20 string with 5 inner neglects                                     | 1+       | ea       | \$60.00            | \$69.00            |
| 760-0002        | <b>Bayvarol.</b> Box of 20 strips with 5 inner packets. Use 4 strips per brood box. | 5+       | ea       | \$54.00            | \$62.10            |
|                 | Bayvarol full carton of 800 strips                                                  | Carton   | ea       | \$1,690.00         | \$1,943.50         |
|                 |                                                                                     | 1+       | ea       | \$55.00            | \$63.25            |
|                 | Apistan.                                                                            | 10+      | ea       | \$50.00            | \$57.50            |
| 760-0003        | 10 strips per packet. Use 2 strips per brood box.                                   |          |          | \$44.00            | \$50.60            |
|                 | 1000 Strips per carton.                                                             | 50+      | ea       |                    | ,                  |
|                 |                                                                                     | 120+     | ea       | \$41.00            | \$47.15            |
| 760-0006        | Apiguard Thymol Gel.                                                                | 1+       | ea       | \$6.00             | \$6.90             |
|                 | Per 50g tray. Use one tray per hive per application.                                | 10+      | ea       | \$5.40             | \$6.21             |
| 760-0004.2      | Formic Pro 2 Dose pack. Treats 2 hives                                              |          | ea       | \$35.00            | \$40.25            |
| 760-<br>0004.10 | Formic Pro 10 Dose pack. Treats 10 hives                                            |          | ea       | \$120.00           | \$138.00           |
| 760-            | Formic Pro 30 Dose pack. Treats 30 hives                                            |          | ea       | \$336.00           | \$386.40           |
| 751-1001        | ·                                                                                   | 1+       | ea       | \$27.40            | \$31.51            |
| 751-1001        | THYMOL CRYSTALS - 100g THYMOL CRYSTALS - 1Kg                                        | 1+       | ea<br>ea | \$152.00           | \$174.80           |
| 751-1050        | THYMOL CRYSTALS - 5Kg                                                               | 1+       | ea       | \$684.00           | \$786.60           |
| 751-1010B       | THYMOL CRYSTALS - Bulk. Per kg - Min 6kg                                            | 1+       | ea       | \$135.00           | \$155.25           |
| 751-1250        | THYMOL CRYSTALS - 25Kg                                                              | 1+       | ea       | \$2,890.00         | \$3,323.50         |
| -               | OXALIC ACID - SEE PAGE 4                                                            |          |          |                    |                    |
|                 | ONALIC ACID - SEL I ACE 4                                                           |          |          |                    |                    |
| 760-0016        | Beequip 150 Oxalic Acid Vaporizer 12 volt, 150w. Internal cord for ease of use.     |          | ea       | \$84.00            | \$96.60            |
| 780-0070        | 12 volt sealed battery, 7Ah. To operate Vaporizer.                                  |          | ea       | \$38.00            | \$43.70            |
| 780-0071        | 12 volt sealed battery, 18Ah. To operate Vaporizer.                                 |          | ea       | \$110.00           | \$126.50           |
| 780-0078        | Battery charger 12 volt 1Ah. To suit 780-0070                                       |          | ea       | \$29.00            | \$33.35            |
|                 | Varras collection trave                                                             | 1+       | ea       | \$12.40            | \$14.26            |
| 950-0108        | Varroa collection trays. White. 270mm x 350mm                                       | 12+      | ea       | \$11.40            | \$13.11            |
| 760-0010        | VARROA SHAKER - Varroa monitoring device                                            |          | ea       | \$25.00            | \$28.75            |
| 700-0010        | VARIOUS OF INICENT - VALUE INCIDENTIAL DEVICE                                       | 4.       |          |                    |                    |
| 950-0075        | Queen Cage Frame for Varroa Control. Full depth. Queen excluder mesh sides.         | 1+       | ea       | \$15.00            | \$17.25            |
|                 |                                                                                     | 12+      | ea       | \$14.00            | \$16.10            |
| 950-0075.1      | Queen Cage Frame for Varroa Control.                                                | 1+       | ea       | \$21.00            | \$24.15            |
|                 | 3/4 depth. Queen excluder mesh sides.                                               | 12+      | ea       | \$20.00            | \$23.00            |
| 850-6000        | Full depth plastic frame for Drone comb. Green. Uncoated.                           | 1+       | ea       | \$4.40             | \$5.06             |
| 850-6001        | Full depth plastic frame for Drone comb.<br>Green. Beeswax coated.                  | 1+       | ea       | \$5.40             | \$6.21             |
| 751-0010        | Food grade Mineral Oil for Mini Fogger - 1 litre b                                  | ottle.   | ea       | \$22.00            | \$25.30            |
| 751-0040        | Food grade Mineral Oil for Mini Fogger - 4 litre b                                  | ottle.   | ea       | \$74.00            | \$85.10            |
| 751-0042        | Food grade Mineral Oil for Mini Fogger - 20 litre                                   | drum.    | ea       | \$350.00           | \$402.50           |
|                 |                                                                                     |          |          |                    |                    |