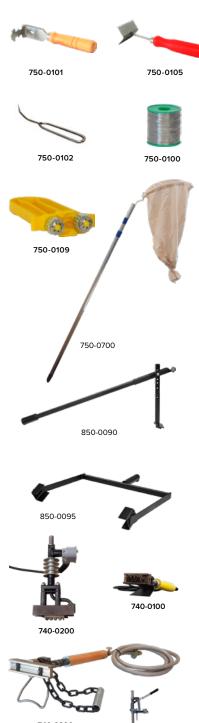

### **Bee Venom Collection**

#### Super easy system for ultra clean collection of Venom.

Traditional venom collection methods in NZ have usually involved complicated and expensive methods to harvest good quality venom. Beequip NZ has the perfect kit to make it easy to get high quality venom. CAUTION: Venom collection is dangerous and appropriate PPE must be worn when harvesting & handling

| Code     | Description                                                                                                                      | Quantity |    | Quantity |          | Retail<br>Excl GST | Retail<br>Incl GST |
|----------|----------------------------------------------------------------------------------------------------------------------------------|----------|----|----------|----------|--------------------|--------------------|
|          | Venom Collection                                                                                                                 |          |    |          |          |                    |                    |
| 750-2000 | Bee Venom Machine with internal battery.<br>Including one Grid, Cables and glass.<br>Unit can power 2 grids. Comes with charger. | 1+       | ea | \$798.00 | \$917.70 |                    |                    |
| 750-2010 | Bee Venom Extra Grid<br>519mm x 428mm x 25mm (No cable or glass)                                                                 | 1+       | ea | \$210.00 | \$241.50 |                    |                    |
| 750-2015 | Bee Venom Extra Cable<br>For a grid.                                                                                             | 1+       | ea | \$18.00  | \$20.70  |                    |                    |
| 750-2020 | Bee Venom Sheet of Hardened Glass<br>5mm Thick. To suit the bee venom grids                                                      | 1+       | ea | \$50.00  | \$57.50  |                    |                    |