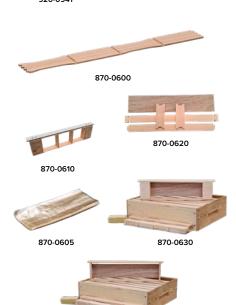

### The all new Drip Tray Pallet!

#### **Features:**

- With vents to enable rapid and even heating and better dehumidification.
  3 pallets fit perfectly across a 2.5m wide truck deck.
- Honey Super locator lugs.
- The lugs lock pallets together when stacked for transport.
- Made from tough food-grade Polythylene.

| Code     | Description                                                                                                                                                                    | Quan    | tity     | Retail<br>Excl GST | Retail<br>Incl GST |
|----------|--------------------------------------------------------------------------------------------------------------------------------------------------------------------------------|---------|----------|--------------------|--------------------|
|          | Hivemaster Drip trays                                                                                                                                                          |         |          |                    |                    |
|          |                                                                                                                                                                                | 1+      | ea       | \$298.00           | \$342.70           |
| 850-0060 | Hivemaster 60 drip tray pallet - Made in NZ With centre spacer                                                                                                                 | 10+     | ea       | \$288.00           | \$331.20           |
|          | 1063mm x 820mm x 200mm                                                                                                                                                         | 100+    | ea       | \$278.00           | \$319.70           |
|          | History actor 70 dain trougallet Made is NZ                                                                                                                                    | 1+      | ea       | \$298.00           | \$342.70           |
| 850-0062 | Hivemaster 70 drip tray pallet - Made in NZ. Without centre spacer Boxes sit tight on the pallet                                                                               | 10+     | ea       | \$288.00           | \$331.20           |
|          | Dimensions: 1018mm x 820mm x 200mm                                                                                                                                             | 100+    | ea       | \$278.00           | \$319.70           |
|          | History and a CO alsign transport and                                                                                                                                          | 1+      | ea       | \$114.00           | \$131.10           |
| 850-0064 | Hivemaster 80 drip tray pallet  Made in NZ. Small individual Pallet for boxes.  Made to suit the Small liffy below.                                                            | 10+     | ea       | \$107.00           | \$123.05           |
|          | Made to suit the Small Jiffy below 522mm x 422mm x 148mm                                                                                                                       | 100+    | ea       | \$99.00            | \$113.85           |
|          | Rubber Buffer Kit                                                                                                                                                              | 1+      | ea       | \$14.00            | \$16.10            |
| 850-0075 | Rubber feet to suit the pallets and help them grip onto surfaces.                                                                                                              | 10+     | ea       | \$12.00            | \$13.80            |
| 850-0070 | 2 tonne Pallet Shifter Only 400mm wide. Made to shift super stacks in the honey room. Ideal small size perfect for easy shifting in your honey room. Fork Height 85mm to 200mm | 1+      | ea       | \$496.00           | \$570.40           |
|          | Wally Winder                                                                                                                                                                   |         |          |                    |                    |
| 850-0080 | Winding up your straps has never been easier.                                                                                                                                  | 1+      | ea       | \$119.00           | \$136.85           |
|          | Save time and keep your straps tidy with ease.<br>Locates on to the load rail of a truck deck.                                                                                 | 12+     | ea       | \$109.00           | \$125.35           |
|          | Plastic Drum Cover                                                                                                                                                             |         |          |                    |                    |
|          | Tough Polyethylene Lid to Protect                                                                                                                                              | 1+      | ea       | \$23.00            | \$26.45            |
| 920-0930 | Honey Drums Inner diameter of 583mm. 30 per carton. Stop any foreign debris collecting on your honey drums.                                                                    | 30+     | ea       | \$21.00            | \$24.15            |
|          |                                                                                                                                                                                | 120+    |          | \$19.00            | \$21.85            |
|          | Wasp Control                                                                                                                                                                   |         |          |                    |                    |
| 950-0014 | TECHNOSET WASP TRAP. LARGE STAINLES. 355mm diameter, 305mm high.                                                                                                               | S STEEL | ea       | \$82.00            | \$94.30            |
| 950-0106 | Anti-wasp plate for Technoset floors.                                                                                                                                          | 1+      | ea       | \$15.00            | \$17.25            |
|          | (Black sheet only)                                                                                                                                                             | 12+     | ea       | \$14.00            | \$16.10            |
| 761-0101 | NoPests Wasp Lure - 1L                                                                                                                                                         | 1+      | ea       | \$52.00            | \$59.80            |
| 761-0105 | NoPests Wasp Lure - 5L                                                                                                                                                         | 1+      | ea       | \$150.00           | \$172.50           |
| 761-0100 | NoPests Wasp Dome Trap                                                                                                                                                         | 1+      | ea<br>ea | \$30.00<br>\$27.00 | \$34.50<br>\$31.05 |
|          | Ant Control                                                                                                                                                                    |         | - Cu     | <i>\$2</i> 00      | <del>-</del>       |
|          | ANTI ANT FEET - Threaded rod. Set of 4                                                                                                                                         | 1+      | ea       | \$18.00            | \$20.70            |
| 761-0030 | Designed to be attached through a 10mm                                                                                                                                         | 10+     | ea       | \$16.00            | \$18.40            |
|          | stud. Little oil tray with a rain cover. Drill<br>10mm hole in base and insert to fit.                                                                                         | 75+     | ea       | \$15.00            | \$17.25            |
|          |                                                                                                                                                                                | 1+      | ea       | \$18.00            | \$20.70            |
| 761-0031 | ANTI ANT FEET - Flange mount. Set of 4  Designed to be attached by screwing                                                                                                    | 10+     | ea       | \$16.00            | \$18.40            |
|          | flange to floor.                                                                                                                                                               | 75+     | ea       | \$15.00            | \$17.25            |
|          |                                                                                                                                                                                |         |          |                    |                    |