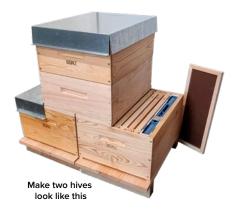

### **Russian Pine Beehive Packages**

Require Painting. All packages below are available as wax dipped for an extra \$4+GST per box See page 26 if extra box and frame packages are required.

| Code     | Description                                                                                                                                                                                    | Quantity |    | Retail<br>Excl GST | Retail<br>Incl GST |
|----------|------------------------------------------------------------------------------------------------------------------------------------------------------------------------------------------------|----------|----|--------------------|--------------------|
|          | Full Depth                                                                                                                                                                                     |          |    |                    |                    |
| 950-2025 | Package 25. TECHNOSET vented floor & Std Entries. Hive Mat and                                                                                                                                 | 1+       | ea | \$159.00           | \$182.85           |
| 950-2025 | 0.55 Galv Roof with sprung ends. RP Brood box, 10 RP frames with MB Wax Foundation fitted. Emlock.                                                                                             | 12+      | ea | \$144.00           | \$165.60           |
| 950-2026 | Package 26. TECHNOSET vented floor & Std Entries. Hive Mat and                                                                                                                                 | 1+       | ea | \$247.00           | \$284.05           |
| 950-2026 | 0.55 Galv Roof with sprung ends. 2 RP boxes, 20 RP frames with MB Wax Foundation fitted. Emlock.                                                                                               | 12+      | ea | \$223.00           | \$256.45           |
|          | Package 126. TECHNOSET vented floor & Std Entries. Hive Mat and                                                                                                                                | 1+       | ea | \$247.00           | \$284.05           |
| 950-2126 | 0.55 Galv Roof with sprung ends. 2 RP boxes, 20 Wax Coated Plastic frames. Emlock.                                                                                                             | 12+      | ea | \$221.00           | \$254.15           |
| 950-2027 | Package 27 TECHNOSET vented floor & Std Entries. Hive Mat and 0.55 Galv Roof with sprung ends. 3 RP boxes, 30 RP frames with MB Wax Foundation fitted. Excluder with top entry & Emlock strap. | 1+       | ea | \$357.00           | \$410.55           |
| 950-2027 |                                                                                                                                                                                                | 12+      | ea | \$323.00           | \$371.45           |
| 950-0076 | Technoset Frame Feeder                                                                                                                                                                         | 1+       | ea | \$12.40            | \$14.26            |
| 950-0076 | With ladder feed Gallery. 3 Litre                                                                                                                                                              | 12+      | ea | \$11.00            | \$12.65            |
|          | 3/4 Depth                                                                                                                                                                                      |          |    |                    |                    |
| 950-2326 | Package 326. TECHNOSET vented floor & Std Entries. Hive Mat and                                                                                                                                | 1+       | ea | \$227.00           | \$261.05           |
| 950-2326 | 0.55 Galv Roof with sprung ends. 2 RP boxes, 20 RP frames with MB Wax Foundation fitted. Emlock.                                                                                               | 12+      | ea | \$208.00           | \$239.20           |
| 050 2420 | Package 426. TECHNOSET vented floor & Std Entries. Hive Mat and                                                                                                                                | 1+       | ea | \$233.00           | \$267.95           |
| 950-2426 | 0.55 Galv Roof with sprung ends. 2 RP boxes, 20 Wax Coated Plastic frames. Emlock.                                                                                                             | 12+      | ea | \$210.00           | \$241.50           |

See page 26 if extra box and frame packages are required. Code for dipped packages uses 951- as a prefix

950-2025

950-0076

www.beeguip.nz

info@beequip.nz

03 528 9404

An Observation Hive with total visibility and ease of use. Learn all the amazing secrets in a beehive!