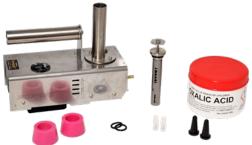

### InstantVap Vaporizers

#### Commercial 18 or 12 volt Vaporizer

The InstantVap brings you a truly portable and easy to use, option for Vaporizing hives. Made in Europe, this machine is built to last. It runs on your common 18v power tool batteries, as shown below, or there is a 12v corded option. At only a few cents of OA per hive, vaporizing is a very popular tool in the Beekeepers kit against varroa. Typically a time consuming process, the InstantVap changes all that!

#### InstantVap Video

Get to know this fabulous machine in minutes with our informative video on the 18v InstantVap

#### Check out our field test!

We monitored the results of vaporizing an infested hive. The results were outstanding! Mites were still dying 4 days later. Scan to read the blog on our

website now.

| Code     | Description                                                                                                                                                                                            | Retail<br>Excl GST | Retail<br>Incl GST |
|----------|--------------------------------------------------------------------------------------------------------------------------------------------------------------------------------------------------------|--------------------|--------------------|
|          | Vaporizers                                                                                                                                                                                             |                    |                    |
| 760-0030 | InstantVap 18 volt<br>Includes: 1 x Vaporizer   1 x Plunger   1 x 500g of OA   2 x Silicone<br>Caps   2 x Silicone Sleeves   2 x Spare O-Rings   2 x Cleaning Caps                                     | \$860.00           | \$989.00           |
| 760-0031 | InstantVap 12 volt Comes with 4 meter lead and battery clips Includes: 1 x Vaporizer   1 x Plunger   1 x 500g of OA   2 x Silicone Caps   2 x Silicone Sleeves   2 x Spare O-Rings   2 x Cleaning Caps | \$960.00           | \$1,104.00         |
|          | Additional Accessories                                                                                                                                                                                 |                    |                    |
| 751-0220 | Half Face Respiratory Mask Supplied with filters & storage container. Available in medium or large. Eye protection must be worn.                                                                       | \$88.00            | \$101.20           |
| 751-0210 | Full Face Respiratory Mask Supplied with filters, storage container and wipes. Available in medium or large                                                                                            | \$278.00           | \$319.70           |
| 760-0033 | Silicone Cover<br>Slides down over spout. Catches spills and insulates the hot box                                                                                                                     | \$77.00            | \$88.55            |
| 760-0035 | Silicone Cleaning Cap<br>Used for cleaning the InstantVap with Water                                                                                                                                   | \$5.00             | \$5.75             |
| 760-0036 | Silicone Cap for Nozzle - For stopping accidental leakage                                                                                                                                              | \$1.00             | \$1.15             |
| 760-0034 | Silicone Sleeve - For insulating the nozzle                                                                                                                                                            | \$0.75             | \$0.86             |
| 760-0046 | 6Ah Makita Battery                                                                                                                                                                                     | \$208.00           | \$239.20           |
| 760-0047 | Car Charger for Makita Batteries - 12v Cigarette Plug                                                                                                                                                  | \$250.00           | \$287.50           |
| 760-0048 | Single Charger for Makita Batteries - Rapid Charger                                                                                                                                                    | \$178.00           | \$204.70           |
| 760-0049 | Dual Charger for Makita Batteries - Rapid Charger                                                                                                                                                      | \$300.00           | \$345.00           |