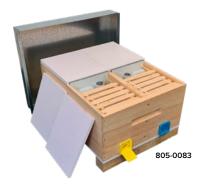

| Code     | Description                                                                                                                                    | Quantity |        | Retail<br>Excl GST | Retail<br>Incl GST |  |  |
|----------|------------------------------------------------------------------------------------------------------------------------------------------------|----------|--------|--------------------|--------------------|--|--|
|          | Technoset Beehive Package See page 22 for TECHNOSET Box colour options.                                                                        | s. Fu    | III De | epth               |                    |  |  |
| 950-2015 | TECHNOSET PACKAGE 15. VENTED FLOOR, RE-<br>VERSIBLE ENTRIES, 1 BROOD BOX, 10 RP FRAMES, MB                                                     | 1+       | ea     | \$239.00           | \$274.85           |  |  |
| 950-2015 | FOUNDY FITTED, 7L FEEDER, ROOF & 2 LATCH KITS.                                                                                                 | 12+      | ea     | \$214.00           | \$246.10           |  |  |
| 950-2115 | TECHNOSET PACKAGE 115. VENTED FLOOR,                                                                                                           | 1+       | ea     | \$239.00           | \$274.85           |  |  |
| 950-2115 | REVERSIBLE ENTRIES, 1 BROOD BOX, 10 WAX COATED PLASTIC FRAMES, 7L FEEDER, ROOF & 2 LATCH KITS.                                                 | 12+      | ea     | \$215.00           | \$247.25           |  |  |
| 950-2016 | TECHNOSET PACKAGE 16. VENTED FLOOR, REVERSIBLE ENTRIES, 2 BROOD BOXES, 20 RP FRAMES, MB FOUNDY FITTED, 7L FEEDER, ROOF & 3 LATCH KITS.         | 1+       | ea     | \$371.00           | \$426.65           |  |  |
| 950-2016 |                                                                                                                                                | 12+      | ea     | \$334.00           | \$384.10           |  |  |
| 050 0446 | TECHNOSET PACKAGE 116. VENTED FLOOR,<br>REVERSIBLE ENTRIES, 2 BROOD BOXES, 20 WAX<br>COATED PLASTIC FRAMES, 7L FEEDER, ROOF & 3<br>LATCH KITS. | 1+       | ea     | \$371.00           | \$426.65           |  |  |
| 950-2116 |                                                                                                                                                | 12+      | ea     | \$334.00           | \$384.10           |  |  |
|          | Technoset Beehive Box & Fra                                                                                                                    | ame      | Pac    | kages.             |                    |  |  |
| 050 4004 | FULL DEPTH BROOD BOX WITH 10 RUSSIAN PINE                                                                                                      | 1+       | ea     | \$124.00           | \$142.60           |  |  |
| 950-1021 | FRAMES & MEDIUM BROOD FOUNDATION FITTED.<br>33mm END BARS.                                                                                     | 12+      | ea     | \$113.00           | \$129.95           |  |  |
|          | FULL DEPTH BROOD BOX WITH 10 WAX COATED                                                                                                        | 1+       | ea     | \$124.00           | \$142.60           |  |  |
| 950-1121 | PLASTIC FRAMES. 33mm END BARS.                                                                                                                 | 12+      | ea     | \$112.00           | \$128.80           |  |  |
| 050 4024 | 3/4 DEPTH BROOD BOX WITH 10 RUSSIAN PINE WSP                                                                                                   | 1+       | ea     | \$113.00           | \$129.95           |  |  |
| 950-1031 | FRAMES & MEDIUM BROOD FOUNDATION FITTED.  33mm END BARS.                                                                                       | 12+      | ea     | \$103.00           | \$118.45           |  |  |
| 050.46   | 3/4 DEPTH BROOD BOX WITH 10 WAX COATED PLAS-                                                                                                   | 1+       | ea     | \$112.00           | \$128.80           |  |  |
| 950-1131 | TIC FRAMES. 33mm END BARS.                                                                                                                     | 12+      | ea     | \$102.00           | \$117.30           |  |  |
|          | Head online to see lots more options                                                                                                           |          |        |                    |                    |  |  |

950-2016 Our Most Popular Package

950-2015

950-1021

950-1031