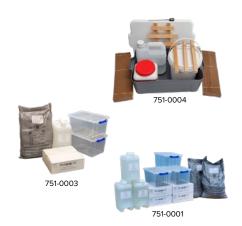

Oxalic Acid & Glycerine Packages
Keen to set yourself up with everything to make oxalic acid and glycerine strips?
Check out our packages that include all the tools and ingredients to make it work.

| Code       | Description                                                                                                                                                                                         | Retail<br>Excl GST | Retail<br>Incl GST |
|------------|-----------------------------------------------------------------------------------------------------------------------------------------------------------------------------------------------------|--------------------|--------------------|
|            | Startup Kits                                                                                                                                                                                        |                    |                    |
| 751-0004   | Hobbyist Kit This package includes: 172 x Beequip strips, 3kg x Glycerine, 2kg x Oxalic acid, 1 x Soak tub, 1 x Drainer strips, 1 x Wooden Trivet, 1 x 4L Poly-pail, 1 x Thermometer & Mixing guide | \$130.00           | \$149.50           |
| 751-0003   | Basic OA Package 1280 Beequip Strips - 1 Carton 25kg Glycerine - 1 Jerry Can 25kg Oxalic Acid - 1 Sack 1 x Soak tub & Bare tub                                                                      | \$540.00           | \$621.00           |
| 751-0001   | Standard OA Package<br>5120 Beequip Strips - 4 Cartons<br>75kg Glycerine - 3 Jerry Cans<br>50kg Oxalic Acid - 2 Sacks<br>2 x Soak tubs & 1 x Bare tub                                               | \$1,340.00         | \$1,541.00         |
| 751-0002   | Plus OA Package<br>16000 Beequip Strips - 1 Pallet<br>250kg Glycerine - 1 Drum<br>175kg Oxalic Acid - 7 Sacks<br>4 x Soak tubs & 2 x Bare tubs                                                      | \$3,600.00         | \$4,140.00         |
| NEW        | Refill Kits - materials only                                                                                                                                                                        |                    |                    |
| 751-0014   | Hobbyist REFILL<br>This package includes:<br>172 Beequip strips, 3kg Glycerine & 2kg Oxalic acid                                                                                                    | \$65.00            | \$74.75            |
| 751-0013   | Basic OA REFILL<br>1280 Beequip Strips - 1 Carton<br>25kg Glycerine - 1 Jerry Can<br>25kg Oxalic Acid - 1 Sack                                                                                      | \$380.00           | \$437.00           |
| 751-0011   | Standard OA REFILL<br>5120 Beequip Strips - 4 Cartons<br>75kg Glycerine - 3 Jerry Cans<br>50kg Oxalic Acid - 2 Sacks                                                                                | \$1,120.00         | \$1,288.00         |
| 751-0012   | Plus OA REFILL<br>16000 Beequip Strips - 1 Pallet<br>250kg Glycerine - 1 Drum<br>175kg Oxalic Acid - 7 Sacks                                                                                        | \$3,300.00         | \$3,795.00         |
| 751-0015   | Mega OA REFILL<br>80000 Beequip Strips - 1 Pallet<br>1250kg Glycerine - 1 IBC<br>850kg Oxalic Acid - 34 Sacks                                                                                       | \$15,200.00        | \$17,480.00        |
| NEW        | Additional Accessories                                                                                                                                                                              |                    |                    |
| 750-0659   | Jacketed Heater Tank - 70L Perfect for mixing up batches of oxalic acid and glycer- ine. 2000W Thermostatically controlled element. SS304                                                           | \$880.00           | \$1,012.00         |
| 750-0657   | Spare 2KW element to suit 70L tank<br>Replacement element - Threaded insert                                                                                                                         | \$102.00           | \$117.30           |
| 750-0620.1 | Honey Gate & Adapter to suit tank above                                                                                                                                                             | \$16.00            | \$18.40            |
| 751-0034   | Zip-Lock Bags for Soaked Strips - 100 pk<br>305 x 440mm                                                                                                                                             | \$54.00            | \$62.10            |