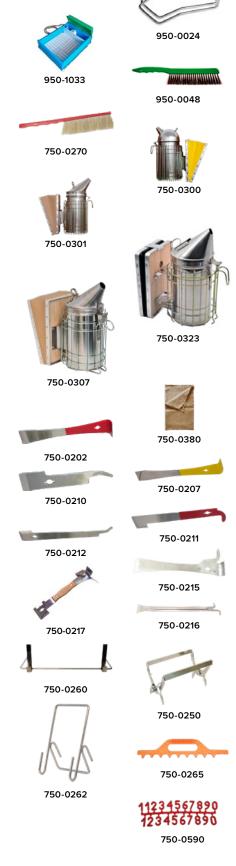

#### **Deter those unwanted visitors**

The RobberGard is an ingenious device to fool wasps and robber bees and stop them from getting into the colony. These unwanted visitors are guided to potential food in the hive largely by sense of smell. They go straight to the vent holes at bottom of the RobberGard and try to get in, without realizing the entrance is at the top. These intruders very soon give up and go looking for food elsewhere. The bees learn within 24 hours how to access their own hive and it doesn't stop them carrying out all their normal duties. Below are some features:

- The registered design is made from high quality stainless steel to withstand the corrosive elements outside and last for a very long time, virtually indefinitely.

  Deters robber bees that want to steal the food supplies inside.
- Deters social bees from other colonies that have a look and will mostly spread varroa mites.
- Deters wasps from robbing food from the colony.
- Helps to control spread of AFB disease. If a colony gets AFB and has this robber guard, it is far less likely to get robbed out and spread the disease, before the beekeeper finds it and burns it.
- Allows a lot more ventilation over winter (in hives with solid bases) to reduce condensation in the hives which is detrimental to the health of the colony.
- Easy to block up with foam rubber if the beehive has to be shifted. The bees can still get lots of ventilation through the robber guard vent holes.
- Very easy to mount, switch entries or remove with the stainless steel eye screws supplied by Beequip NZ.
- Has a summer position or rotate 180 degrees for the robbing season and winter. The entrance is just 25mm wide in this setting.