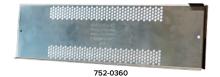

|          |                                                                     |        |      | Retail   | Retail   |
|----------|---------------------------------------------------------------------|--------|------|----------|----------|
| Code     | Description                                                         | Quan   | titv | Excl GST | Incl GST |
|          | · · · · · · · · · · · · · · · · · · ·                               |        |      |          |          |
|          | RobberGard                                                          |        |      |          |          |
|          |                                                                     | 1+     | ea   | \$12.00  | \$13.80  |
|          | RobberGard 153                                                      | 25+    | ea   | \$11.00  | \$12.65  |
| 752-0153 | To suit Technoset Base - 153mm Long                                 | 100+   | ea   | \$10.00  | \$11.50  |
|          | 200 per Carton                                                      | 600+   | ea   | \$9.00   | \$10.35  |
|          |                                                                     | 1200+  | ea   | \$8.00   | \$9.20   |
|          | RobberGard 225 To suit Hivedoctor Floor - 225mm Long 150 per Carton | 1+     | ea   | \$15.00  | \$17.25  |
|          |                                                                     | 25+    | ea   | \$14.00  | \$16.10  |
| 752-0225 |                                                                     | 100+   | ea   | \$13.00  | \$14.95  |
|          |                                                                     | 600+   | ea   | \$12.00  | \$13.80  |
|          |                                                                     | 1200+  | ea   | \$10.00  | \$11.50  |
|          |                                                                     | 1+     | ea   | \$16.00  | \$18.40  |
|          | RobberGard 360                                                      | 25+    | ea   | \$15.00  | \$17.25  |
| 752-0360 | To suit a Standard Wooden Base - 360mm Long                         | 100+   | ea   | \$13.40  | \$15.41  |
|          | 100 per Carton                                                      | 600+   | ea   | \$12.40  | \$14.26  |
|          |                                                                     | 1200+  | ea   | \$11.00  | \$12.65  |
|          |                                                                     | 1+     | ea   | \$0.80   | \$0.92   |
|          | Stainless Steel Eye Screws                                          | 50+    | ea   | \$0.70   | \$0.81   |
| 752-0020 | Perfect for securing RobberGards to a Bee Box                       | 200+   | ea   | \$0.60   | \$0.69   |
|          | 40mm Long, 20mm diameter. 200 per Packet                            | 1200+  | ea   | \$0.55   | \$0.63   |
|          | •                                                                   | 10000+ | ea   | \$0.45   | \$0.52   |

752-0153

752-0225