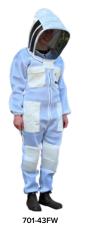

|          | \$69.00            | \$79.35            |
| 700-7000 | Economy Beekeeping Jacket.<br>Size S - 3XL. Has one front zip for veil.                                                                                             |          | \$20.00            | \$23.00            |
| 701-61W  | Bee Trousers - White. Sizes XS to 7XL                                                                                                                               |          | \$48.00            | \$55.20            |
|          |                                                                                                                                                                     |          |                    |                    |



701-51FW









701-53FW



701-23FW



# Protective Clothing Continued

| Code    | Description Qua                                                                                                           | antity     | Retail<br>Excl GST | Retail<br>Incl GST |
|---------|---------------------------------------------------------------------------------------------------------------------------|------------|--------------------|--------------------|
|         | Beekeeping Gloves                                                                                                         |            |                    |                    |
| 701-87  | Non-Ventilated Leather Bee Gloves<br>Long. 1mm thick leather. Sizes XS to 3XL                                             |            | \$28.00            | \$32.20