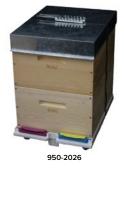

### **Russian Pine Beehive Packages**

Require Painting. All packages below are available as wax dipped for an extra \$4+GST per box See page 26 if extra box and frame packages are required.

| Code     | Description                                                                                                                                                                                    | Quantity |    | Retail<br>Excl GST | Retail<br>Incl GST |
|----------|------------------------------------------------------------------------------------------------------------------------------------------------------------------------------------------------|----------|----|--------------------|--------------------|
|          | Full Depth                                                                                                                                                                                     |          |    |                    |                    |
| 950-2025 | Package 25. TECHNOSET vented floor & Std Entries. Hive Mat and                                                                                                                                 | 1+       | ea | \$159.00           | \$182.85           |
| 950-2025 | 0.55 Galv Roof with sprung ends. RP Brood box, 10 RP frames with MB Wax Foundation fitted. Emlock.                                                                                             | 12+      | ea | \$144.00           | \$165.60           |
| 950-2026 | Package 26. TECHNOSET vented floor & Std Entries. Hive Mat and                                                                                                                                 | 1+       | ea | \$247.00           | \$284.05           |
| 950-2026 | 0.55 Galv Roof with sprung ends. 2 RP boxes, 20 RP frames with MB Wax Foundation fitted. Emlock.                                                                                               | 12+      | ea | \$223.00           | \$256.45           |
|          | Package 126. TECHNOSET vented floor & Std Entries. Hive Mat and                                                                                                                                | 1+       | ea | \$247.00           | \$284.05           |
| 950-2126 | 0.55 Galv Roof with sprung ends. 2 RP boxes, 20 Wax Coated Plastic frames. Emlock.                                                                                                             | 12+      | ea | \$221.00           | \$254.15           |
| 950-2027 | Package 27 TECHNOSET vented floor & Std Entries. Hive Mat and 0.55 Galv Roof with sprung ends. 3 RP boxes, 30 RP frames with MB Wax Foundation fitted. Excluder with top entry & Emlock strap. | 1+       | ea | \$357.00           | \$410.55           |
| 950-2027 |                                                                                                                                                                                                | 12+      | ea | \$323.00           | \$371.45           |
| 950-0076 | Technoset Frame Feeder                                                                                                                                                                         | 1+       | ea | \$12.40            | \$14.26            |
| 950-0076 | With ladder feed Gallery. 3 Litre                                                                                                                                                              | 12+      | ea | \$11.00            | \$12.65            |
|          | 3/4 Depth                                                                                                                                                                                      |          |    |                    |                    |
| 950-2326 | Package 326. TECHNOSET vented floor & Std Entries. Hive Mat and                                                                                                                                | 1+       | ea | \$227.00           | \$261.05           |
| 950-2326 | 0.55 Galv Roof with sprung ends. 2 RP boxes, 20 RP frames with MB Wax Foundation fitted. Emlock.                                                                                               | 12+      | ea | \$208.00           | \$239.20           |
| 050 2420 | Package 426. TECHNOSET vented floor & Std Entries. Hive Mat and                                                                                                                                | 1+       | ea | \$233.00           | \$267.95           |
| 950-2426 | 0.55 Galv Roof with sprung ends. 2 RP boxes, 20 Wax Coated Plastic frames. Emlock.                                                                                                             | 12+      | ea | \$210.00           | \$241.50           |

See page 26 if extra box and frame packages are required. Code for dipped packages uses 951- as a prefix

950-2025

950-0076

www.beeguip.nz

info@beequip.nz

03 528 9404

An Observation Hive with total visibility and ease of use. Learn all the amazing secrets in a beehive!