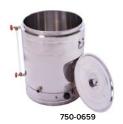

The best mix ratio for most applications has been observed to be 40% Oxalic Acid mixed with 60% Glycerine by weight. For example, heat 6kg of Glycerine in a stainless steel vessel to 50 degrees celsius then mix in 4kg of Oxalic Acid crystals. Allow time for it to dissolve. Stir gently. Don't overheat it! The liquid will be clear when mixed properly.

Oxalic Acid & Glycerine Packages
Keen to set yourself up with everything to make oxalic acid and glycerine strips?
Check out our packages that include all the tools and ingredients to make it work.

| Code       | Description                                                                                                                                                                                         | Retail<br>Excl GST | Retail<br>Incl GST |
|------------|-----------------------------------------------------------------------------------------------------------------------------------------------------------------------------------------------------|--------------------|--------------------|
|            | Startup Kits                                                                                                                                                                                        |                    |                    |
| 751-0004   | Hobbyist Kit This package includes: 172 x Beequip strips, 3kg x Glycerine, 2kg x Oxalic acid, 1 x Soak tub, 1 x Drainer strips, 1 x Wooden Trivet, 1 x 4L Poly-pail, 1 x Thermometer & Mixing guide | \$130.00           | \$149.50           |
| 751-0003   | Basic OA Package 1280 Beequip Strips - 1 Carton 25kg Glycerine - 1 Jerry Can 25kg Oxalic Acid - 1 Sack 1 x Soak tub & Bare tub                                                                      | \$540.00           | \$621.00           |
| 751-0001   | Standard OA Package<br>5120 Beequip Strips - 4 Cartons<br>75kg Glycerine - 3 Jerry Cans<br>50kg Oxalic Acid - 2 Sacks<br>2 x Soak tubs & 1 x Bare tub                                               | \$1,340.00         | \$1,541.00         |
| 751-0002   | Plus OA Package<br>16000 Beequip Strips - 1 Pallet<br>250kg Glycerine - 1 Drum<br>175kg Oxalic Acid - 7 Sacks<br>4 x Soak tubs & 2 x Bare tubs                                                      | \$3,600.00         | \$4,140.00         |
| NEW        | Refill Kits - materials only                                                                                                                                                                        |                    |                    |
| 751-0014   | Hobbyist REFILL<br>This package includes:<br>172 Beequip strips, 3kg Glycerine & 2kg Oxalic acid                                                                                                    | \$65.00            | \$74.75            |
| 751-0013   | Basic OA REFILL<br>1280 Beequip Strips - 1 Carton<br>25kg Glycerine - 1 Jerry Can<br>25kg Oxalic Acid - 1 Sack                                                                                      | \$380.00           | \$437.00           |
| 751-0011   | Standard OA REFILL<br>5120 Beequip Strips - 4 Cartons<br>75kg Glycerine - 3 Jerry Cans<br>50kg Oxalic Acid - 2 Sacks                                                                                | \$1,120.00         | \$1,288.00         |
| 751-0012   | Plus OA REFILL<br>16000 Beequip Strips - 1 Pallet<br>250kg Glycerine - 1 Drum<br>175kg Oxalic Acid - 7 Sacks                                                                                        | \$3,300.00         | \$3,795.00         |
| 751-0015   | Mega OA REFILL<br>80000 Beequip Strips - 1 Pallet<br>1250kg Glycerine - 1 IBC<br>850kg Oxalic Acid - 34 Sacks                                                                                       | \$15,200.00        | \$17,480.00        |
| NEW        | Additional Accessories                                                                                                                                                                              |                    |                    |
| 750-0659   | Jacketed Heater Tank - 70L Perfect for mixing up batches of oxalic acid and glycer- ine. 2000W Thermostatically controlled element. SS304                                                           | \$880.00           | \$1,012.00         |
| 750-0657   | Spare 2KW element to suit 70L tank<br>Replacement element - Threaded insert                                                                                                                         | \$102.00           | \$117.30           |
| 750-0620.1 | Honey Gate & Adapter to suit tank above                                                                                                                                                             | \$16.00            | \$18.40            |
| 751-0034   | Zip-Lock Bags for Soaked Strips - 100 pk<br>305 x 440mm                                                                                                                                             | \$54.00            | \$62.10            |