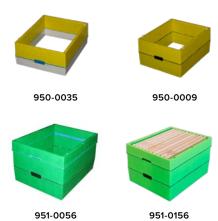

| Code     | Description                                                                                                                                    | Quantity |        | Retail<br>Excl GST | Retail<br>Incl GST |  |  |
|----------|------------------------------------------------------------------------------------------------------------------------------------------------|----------|--------|--------------------|--------------------|--|--|
|          | Technoset Beehive Package See page 22 for TECHNOSET Box colour options.                                                                        | s. Fu    | III De | epth               |                    |  |  |
| 950-2015 | TECHNOSET PACKAGE 15. VENTED FLOOR, RE-<br>VERSIBLE ENTRIES, 1 BROOD BOX, 10 RP FRAMES, MB                                                     | 1+       | ea     | \$239.00           | \$274.85           |  |  |
| 950-2015 | FOUNDY FITTED, 7L FEEDER, ROOF & 2 LATCH KITS.                                                                                                 | 12+      | ea     | \$214.00           | \$246.10           |  |  |
| 950-2115 | TECHNOSET PACKAGE 115. VENTED FLOOR,                                                                                                           | 1+       | ea     | \$239.00           | \$274.85           |  |  |
| 950-2115 | REVERSIBLE ENTRIES, 1 BROOD BOX, 10 WAX COATED PLASTIC FRAMES, 7L FEEDER, ROOF & 2 LATCH KITS.                                                 | 12+      | ea     | \$215.00           | \$247.25           |  |  |
| 950-2016 | TECHNOSET PACKAGE 16. VENTED FLOOR, REVERSIBLE ENTRIES, 2 BROOD BOXES, 20 RP FRAMES, MB FOUNDY FITTED, 7L FEEDER, ROOF & 3 LATCH KITS.         | 1+       | ea     | \$371.00           | \$426.65           |  |  |
| 950-2016 |                                                                                                                                                | 12+      | ea     | \$334.00           | \$384.10           |  |  |
| 050 0446 | TECHNOSET PACKAGE 116. VENTED FLOOR,<br>REVERSIBLE ENTRIES, 2 BROOD BOXES, 20 WAX<br>COATED PLASTIC FRAMES, 7L FEEDER, ROOF & 3<br>LATCH KITS. | 1+       | ea     | \$371.00           | \$426.65           |  |  |
| 950-2116 |                                                                                                                                                | 12+      | ea     | \$334.00           | \$384.10           |  |  |
|          | Technoset Beehive Box & Fra                                                                                                                    | ame      | Pac    | kages.             |                    |  |  |
| 050 4004 | FULL DEPTH BROOD BOX WITH 10 RUSSIAN PINE                                                                                                      | 1+       | ea     | \$124.00           | \$142.60           |  |  |
| 950-1021 | FRAMES & MEDIUM BROOD FOUNDATION FITTED.<br>33mm END BARS.                                                                                     | 12+      | ea     | \$113.00           | \$129.95           |  |  |
|          | FULL DEPTH BROOD BOX WITH 10 WAX COATED                                                                                                        | 1+       | ea     | \$124.00           | \$142.60           |  |  |
| 950-1121 | PLASTIC FRAMES. 33mm END BARS.                                                                                                                 | 12+      | ea     | \$112.00           | \$128.80           |  |  |
| 050 4024 | 3/4 DEPTH BROOD BOX WITH 10 RUSSIAN PINE WSP                                                                                                   | 1+       | ea     | \$113.00           | \$129.95           |  |  |
| 950-1031 | FRAMES & MEDIUM BROOD FOUNDATION FITTED.  33mm END BARS.                                                                                       | 12+      | ea     | \$103.00           | \$118.45           |  |  |
| 050.46   | 3/4 DEPTH BROOD BOX WITH 10 WAX COATED PLAS-                                                                                                   | 1+       | ea     | \$112.00           | \$128.80           |  |  |
| 950-1131 | TIC FRAMES. 33mm END BARS.                                                                                                                     | 12+      | ea     | \$102.00           | \$117.30           |  |  |
|          | Head online to see lots more options                                                                                                           |          |        |                    |                    |  |  |

950-2016 Our Most Popular Package

950-2015

950-1021

950-1031