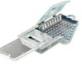

#### Commercial 18 or 12 volt Vaporizer

The InstantVap brings you a truly portable and easy to use, option for Vaporizing hives. Made in Europe, this machine is built to last. It runs on your common 18v power tool batteries, as shown below, or there is a 12v corded option. At only a few cents of OA per hive, vaporizing is a very popular tool in the Beekeepers kit against varroa. Typically a time consuming process, the InstantVap changes all that!

#### Check out our field test!

We monitored the results of vaporizing an infested hive. The results were outstanding! Mites were still dying 4 days later. Scan to read the blog on our

website now.

| Code     | Description                                                                                                                                                                                            | Retail<br>Excl GST | Retail<br>Incl GST |
|----------|--------------------------------------------------------------------------------------------------------------------------------------------------------------------------------------------------------|--------------------|--------------------|
|          | Vaporizers                                                                                                                                                                                             |                    |                    |
| 760-0030 | InstantVap 18 volt<br>Includes: 1 x Vaporizer   1 x Plunger   1 x 500g of OA   2 x Silicone<br>Caps   2 x Silicone Sleeves   2 x Spare O-Rings   2 x Cleaning Caps                                     | \$860.00           | \$989.00           |
| 760-0031 | InstantVap 12 volt Comes with 4 meter lead and battery clips Includes: 1 x Vaporizer   1 x Plunger   1 x 500g of OA   2 x Silicone Caps   2 x Silicone Sleeves   2 x Spare O-Rings   2 x Cleaning Caps | \$960.00           | \$1,104.00         |
|          | Additional Accessories                                                                                                                                                                                 |                    |                    |
| 751-0220 | Half Face Respiratory Mask Supplied with filters & storage container. Available in medium or large. Eye protection must be worn.                                                                       | \$88.00            | \$101.20           |
| 751-0210 | Full Face Respiratory Mask Supplied with filters, storage container and wipes. Available in medium or large                                                                                            | \$278.00           | \$319.70           |
| 760-0033 | Silicone Cover<br>Slides down over spout. Catches spills and insulates the hot box                                                                                                                     | \$77.00            | \$88.55            |
| 760-0035 | Silicone Cleaning Cap<br>Used for cleaning the InstantVap with Water                                                                                                                                   | \$5.00             | \$5.75             |
| 760-0036 | Silicone Cap for Nozzle - For stopping accidental leakage                                                                                                                                              | \$1.00             | \$1.15             |
| 760-0034 | Silicone Sleeve - For insulating the nozzle                                                                                                                                                            | \$0.75             | \$0.86             |
| 760-0046 | 6Ah Makita Battery                                                                                                                                                                                     | \$208.00           | \$239.20           |
| 760-0047 | Car Charger for Makita Batteries - 12v Cigarette Plug                                                                                                                                                  | \$250.00           | \$287.50           |
| 760-0048 | Single Charger for Makita Batteries - Rapid Charger                                                                                                                                                    | \$178.00           | \$204.70           |
| 760-0049 | Dual Charger for Makita Batteries - Rapid Charger                                                                                                                                                      | \$300.00           | \$345.00           |

760-0031

751-0210

760-0046