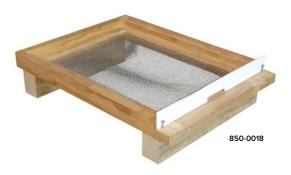

| Code     | Description                                                                                                                                                                    | Quan    | tity     | Retail<br>Excl GST | Retail<br>Incl GST |
|----------|--------------------------------------------------------------------------------------------------------------------------------------------------------------------------------|---------|----------|--------------------|--------------------|
|          | Hivemaster Drip trays                                                                                                                                                          |         |          |                    |                    |
|          |                                                                                                                                                                                | 1+      | ea       | \$298.00           | \$342.70           |
| 850-0060 | Hivemaster 60 drip tray pallet - Made in NZ With centre spacer                                                                                                                 | 10+     | ea       | \$288.00           | \$331.20           |
|          | 1063mm x 820mm x 200mm                                                                                                                                                         | 100+    | ea       | \$278.00           | \$319.70           |
|          | History actor 70 dain trougallet Made is NZ                                                                                                                                    | 1+      | ea       | \$298.00           | \$342.70           |
| 850-0062 | Hivemaster 70 drip tray pallet - Made in NZ. Without centre spacer Boxes sit tight on the pallet                                                                               | 10+     | ea       | \$288.00           | \$331.20           |
|          | Dimensions: 1018mm x 820mm x 200mm                                                                                                                                             | 100+    | ea       | \$278.00           | \$319.70           |
|          | History and a CO alsign transport and                                                                                                                                          | 1+      | ea       | \$114.00           | \$131.10           |
| 850-0064 | Hivemaster 80 drip tray pallet  Made in NZ. Small individual Pallet for boxes.  Made to suit the Small liffy below.                                                            | 10+     | ea       | \$107.00           | \$123.05           |
|          | Made to suit the Small Jiffy below 522mm x 422mm x 148mm                                                                                                                       | 100+    | ea       | \$99.00            | \$113.85           |
|          | Rubber Buffer Kit                                                                                                                                                              | 1+      | ea       | \$14.00            | \$16.10            |
| 850-0075 | Rubber feet to suit the pallets and help them grip onto surfaces.                                                                                                              | 10+     | ea       | \$12.00            | \$13.80            |
| 850-0070 | 2 tonne Pallet Shifter Only 400mm wide. Made to shift super stacks in the honey room. Ideal small size perfect for easy shifting in your honey room. Fork Height 85mm to 200mm | 1+      | ea       | \$496.00           | \$570.40           |
|          | Wally Winder                                                                                                                                                                   |         |          |                    |                    |
| 850-0080 | Winding up your straps has never been easier.                                                                                                                                  | 1+      | ea       | \$119.00           | \$136.85           |
|          | Save time and keep your straps tidy with ease.<br>Locates on to the load rail of a truck deck.                                                                                 | 12+     | ea       | \$109.00           | \$125.35           |
|          | Plastic Drum Cover                                                                                                                                                             |         |          |                    |                    |
|          | Tough Polyethylene Lid to Protect                                                                                                                                              | 1+      | ea       | \$23.00            | \$26.45            |
| 920-0930 | Honey Drums Inner diameter of 583mm. 30 per carton. Stop any foreign debris collecting on your honey drums.                                                                    | 30+     | ea       | \$21.00            | \$24.15            |
|          |                                                                                                                                                                                | 120+    |          | \$19.00            | \$21.85            |
|          | Wasp Control                                                                                                                                                                   |         |          |                    |                    |
| 950-0014 | TECHNOSET WASP TRAP. LARGE STAINLES. 355mm diameter, 305mm high.                                                                                                               | S STEEL | ea       | \$82.00            | \$94.30            |
| 950-0106 | Anti-wasp plate for Technoset floors.                                                                                                                                          | 1+      | ea       | \$15.00            | \$17.25            |
|          | (Black sheet only)                                                                                                                                                             | 12+     | ea       | \$14.00            | \$16.10            |
| 761-0101 | NoPests Wasp Lure - 1L                                                                                                                                                         | 1+      | ea       | \$52.00            | \$59.80            |
| 761-0105 | NoPests Wasp Lure - 5L                                                                                                                                                         | 1+      | ea       | \$150.00           | \$172.50           |
| 761-0100 | NoPests Wasp Dome Trap                                                                                                                                                         | 1+      | ea<br>ea | \$30.00<br>\$27.00 | \$34.50<br>\$31.05 |
|          | Ant Control                                                                                                                                                                    |         | - Cu     | <i>\$2</i> 00      | <del>-</del>       |
|          | ANTI ANT FEET - Threaded rod. Set of 4                                                                                                                                         | 1+      | ea       | \$18.00            | \$20.70            |
| 761-0030 | Designed to be attached through a 10mm                                                                                                                                         | 10+     | ea       | \$16.00            | \$18.40            |
|          | stud. Little oil tray with a rain cover. Drill<br>10mm hole in base and insert to fit.                                                                                         | 75+     | ea       | \$15.00            | \$17.25            |
|          |                                                                                                                                                                                | 1+      | ea       | \$18.00            | \$20.70            |
| 761-0031 | ANTI ANT FEET - Flange mount. Set of 4  Designed to be attached by screwing                                                                                                    | 10+     | ea       | \$16.00            | \$18.40            |
|          | flange to floor.                                                                                                                                                               | 75+     | ea       | \$15.00            | \$17.25            |
|          |                                                                                                                                                                                |         |          |                    |                    |