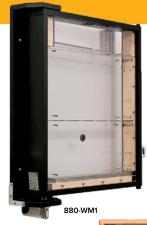

See page 26 if extra box and frame packages are required. Code for dipped packages uses 951- as a prefix

950-2025

950-0076

www.beeguip.nz

info@beequip.nz

03 528 9404

An Observation Hive with total visibility and ease of use. Learn all the amazing secrets in a beehive!

Smart, functional, practical and safe.

| Code       | Description                                                                                                  | Retail<br>Excl GST | Retail<br>Incl GST |
|------------|--------------------------------------------------------------------------------------------------------------|--------------------|--------------------|
| Code       |                                                                                                              | EXCI OST           | 11101 051          |
| 880-WM1    | SpyHive WM1. Black with Wall Mount Bracket, Covers & 30cm of 32mm clear tube for entry.                      | \$1,640.00         | \$1,886.00         |
| 880-WM2    | SpyHive WM2. Natural timber finish with Wall Mount Bracket, Covers & 30cm of 32mm clear tube for entry.      | \$1,640.00         | \$1,886.00         |
| 880-BM1    | SpyHive BM1. Black with Covers, Feet & 30cm of 32mm clear tube for entry. Bench Mount model.                 | \$1,440.00         | \$1,656.00         |
| 880-BM2    | SpyHive BM2. Natural timber finish with Covers, Feet & 30cm of 32mm clear tube for entry. Bench Mount model. | \$1,440.00         | \$1,656.00         |
| 880-0010   | SpyHive Outside Entry for flat wall.                                                                         | \$46.00            | \$52.90            |
| 880-0012   | SpyHive Outside Entry for corrogated / uneven wall                                                           | \$46.00            | \$52.90            |
|            | Optional Extras                                                                                              |                    |                    |
| 880-0020   | Bee Harvester Kit. Add extra bees with ease.                                                                 | \$96.00            | \$110.40           |
| 880-0024-B | Pair of Black feet with screws                                                                               | \$58.00            | \$66.70            |
| 880-0024   | Support feet with screws incl. Per pair. Natual timber finish                                                | \$58.00            | \$66.70            |
| 880-0030   | Soft-face Bee Clip. To mark bees in colour                                                                   | \$3.00             | \$3.45             |
| 880-0016   | 32mm Non-toxic clear tube. 38mm OD. Per metre                                                                | \$36.00            | \$41.40            |
| 750-0420   | Queen / Bee Marker Pen. Blue, White, Red, Yellow or Green                                                    | \$8.40             | \$9.66             |
| 750-0420S  | Queen / Bee Marker Pen set. 5 colours                                                                        | \$38.00            | \$43.70            |
| 745-0307   | Aluminium Torch with adjustable focus. AA battery incl                                                       | \$13.00            | \$14.95            |
| 880-0026   | Spare 42mm plug for pattie/bees chamber.<br>(Catch stray bees and put back into hive)                        | \$3.00             | \$3.45             |
| 880-0027   | Plug for viewing panel. Modify for instrument probes etc                                                     | \$2.00             | \$2.30             |
| 880-0023   | Blocker. Black (For mite counts) 44x19x100                                                                   | \$6.00             | \$6.90             |
|            | Consumables                                                                                                  |                    |                    |
| 880-0040   | Apivar with extension strap                                                                                  | \$11.00            | \$12.65            |
| 880-0041   | Apistan with extension strap                                                                                 | \$11.00            | \$12.65            |
| 880-0042   | Bayvarol with extension strap                                                                                | \$8.00             | \$9.20             |
| 880-0043   | Cardboard strip with Oxalic / Glycerine & extension                                                          | \$5.00             | \$5.75             |
| 760-0006   | Apiguard Thymol Gel. 50g tray.                                                                               | \$6.00             | \$6.90             |
| 762-0001   | Invert Sugar Syrup, 67 Brix, 2:1 heavy mix. 1 litre                                                          | \$8.00             | \$9.20             |
| 762-0004   | Invert Sugar Syrup, 67 Brix, 2:1 heavy mix. 4 litre                                                          | \$17.00            | \$19.55            |
| 753-1103   | Feedbee Patties - 3kg 300g each - 10 patties total                                                           | \$27.00            | \$31.05            |
|            | Parts                                                                                                        |                    |                    |
| 880-0018   | Wall Mount Bracket assembly.                                                                                 | \$240.00           | \$276.00           |
| 880-0019   | Spare Cover set (Pair)                                                                                       | \$220.00           | \$253.00           |
| 880-0032   | Temperature Gauge with probe.                                                                                | \$10.00            | \$11.50            |
| 880-0034   | Humidity & Temp Gauge. Rectangle shape.                                                                      | \$15.00            | \$17.25            |
| 880-0018-B | Wall bracket assembly. Black                                                                                 | \$240.00           | \$276.00           |