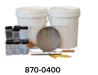

The best mix ratio for most applications has been observed to be 40% Oxalic Acid mixed with 60% Glycerine by weight. For example, heat 6kg of Glycerine in a stainless steel vessel to 50 degrees celsius then mix in 4kg of Oxalic Acid crystals. Allow time for it to dissolve. Stir gently. Don't overheat it! The liquid will be clear when mixed properly.

Oxalic Acid & Glycerine Packages
Keen to set yourself up with everything to make oxalic acid and glycerine strips?
Check out our packages that include all the tools and ingredients to make it work.

| Code       | Description                                                                                                                                                                                         | Retail<br>Excl GST | Retail<br>Incl GST |
|------------|-----------------------------------------------------------------------------------------------------------------------------------------------------------------------------------------------------|--------------------|--------------------|
|            | Startup Kits                                                                                                                                                                                        |                    |                    |
| 751-0004   | Hobbyist Kit This package includes: 172 x Beequip strips, 3kg x Glycerine, 2kg x Oxalic acid, 1 x Soak tub, 1 x Drainer strips, 1 x Wooden Trivet, 1 x 4L Poly-pail, 1 x Thermometer & Mixing guide | \$130.00           | \$149.50           |
| 751-0003   | Basic OA Package 1280 Beequip Strips - 1 Carton 25kg Glycerine - 1 Jerry Can 25kg Oxalic Acid - 1 Sack 1 x Soak tub & Bare tub                                                                      | \$540.00           | \$621.00           |
| 751-0001   | Standard OA Package<br>5120 Beequip Strips - 4 Cartons<br>75kg Glycerine - 3 Jerry Cans<br>50kg Oxalic Acid - 2 Sacks<br>2 x Soak tubs & 1 x Bare tub                                               | \$1,340.00         | \$1,541.00         |
| 751-0002   | Plus OA Package<br>16000 Beequip Strips - 1 Pallet<br>250kg Glycerine - 1 Drum<br>175kg Oxalic Acid - 7 Sacks<br>4 x Soak tubs & 2 x Bare tubs                                                      | \$3,600.00         | \$4,140.00         |
| NEW        | Refill Kits - materials only                                                                                                                                                                        |                    |                    |
| 751-0014   | Hobbyist REFILL<br>This package includes:<br>172 Beequip strips, 3kg Glycerine & 2kg Oxalic acid                                                                                                    | \$65.00            | \$74.75            |
| 751-0013   | Basic OA REFILL<br>1280 Beequip Strips - 1 Carton<br>25kg Glycerine - 1 Jerry Can<br>25kg Oxalic Acid - 1 Sack                                                                                      | \$380.00           | \$437.00           |
| 751-0011   | Standard OA REFILL<br>5120 Beequip Strips - 4 Cartons<br>75kg Glycerine - 3 Jerry Cans<br>50kg Oxalic Acid - 2 Sacks                                                                                | \$1,120.00         | \$1,288.00         |
| 751-0012   | Plus OA REFILL<br>16000 Beequip Strips - 1 Pallet<br>250kg Glycerine - 1 Drum<br>175kg Oxalic Acid - 7 Sacks                                                                                        | \$3,300.00         | \$3,795.00         |
| 751-0015   | Mega OA REFILL<br>80000 Beequip Strips - 1 Pallet<br>1250kg Glycerine - 1 IBC<br>850kg Oxalic Acid - 34 Sacks                                                                                       | \$15,200.00        | \$17,480.00        |
| NEW        | Additional Accessories                                                                                                                                                                              |                    |                    |
| 750-0659   | Jacketed Heater Tank - 70L Perfect for mixing up batches of oxalic acid and glycer- ine. 2000W Thermostatically controlled element. SS304                                                           | \$880.00           | \$1,012.00         |
| 750-0657   | Spare 2KW element to suit 70L tank<br>Replacement element - Threaded insert                                                                                                                         | \$102.00           | \$117.30           |
| 750-0620.1 | Honey Gate & Adapter to suit tank above                                                                                                                                                             | \$16.00            | \$18.40            |
| 751-0034   | Zip-Lock Bags for Soaked Strips - 100 pk<br>305 x 440mm                                                                                                                                             | \$54.00            | \$62.10            |