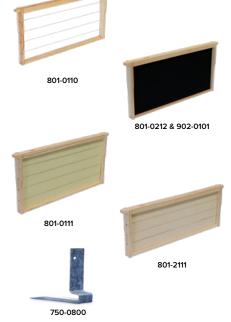

| 7                  |
| 501 5120 |                                                                                                                                          | 1+                | ea    | \$0.40             | \$0.46             |
| 750-0800 | Frame Savers Metal ends to go over the lugs on a frame                                                                                   |                   | Ca    | Ψυ.τυ              | Ψ0.40              |

Free branding available on indent orders of RP Frames in pallet quantities.







#### Full depth Hoffman frame

All full depth frames are assembled with 4 horizontal stainless steel wires and brass eyelets in the end bars.

The top bars are secured with 4 staples at the top and one staple at each end through the end bars.



See next page for frames with wax foundation fitted.

#### **Wooden Beehive Frames** with Wax Foundation fitted

S = Singles

C = Carton Lots P = Pallet Lots

| 0 1      | 5                                                                         |     |       | _  | Retail<br>Excl | Retail<br>Incl |
|----------|---------------------------------------------------------------------------|-----|-------|----|----------------|----------------|
| Code     | Description                                                               | PK  | QTY   |    | GST            | GST            |
|          | 1/2 depth Hoffman frames –                                                | S   | 1+    | ea | \$5.60         | \$6.44         |
|          | assembled and wired.