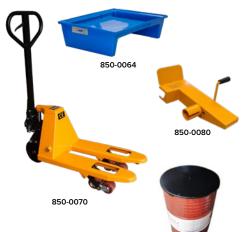

| Code     | Description                                                                                                                                                                    | Quan    | tity     | Retail<br>Excl GST | Retail<br>Incl GST |
|----------|--------------------------------------------------------------------------------------------------------------------------------------------------------------------------------|---------|----------|--------------------|--------------------|
|          | Hivemaster Drip trays                                                                                                                                                          |         |          |                    |                    |
|          |                                                                                                                                                                                | 1+      | ea       | \$298.00           | \$342.70           |
| 850-0060 | Hivemaster 60 drip tray pallet - Made in NZ With centre spacer                                                                                                                 | 10+     | ea       | \$288.00           | \$331.20           |
|          | 1063mm x 820mm x 200mm                                                                                                                                                         | 100+    | ea       | \$278.00           | \$319.70           |
|          | History actor 70 dain trougallet Made is NZ                                                                                                                                    | 1+      | ea       | \$298.00           | \$342.70           |
| 850-0062 | Hivemaster 70 drip tray pallet - Made in NZ. Without centre spacer Boxes sit tight on the pallet                                                                               | 10+     | ea       | \$288.00           | \$331.20           |
|          | Dimensions: 1018mm x 820mm x 200mm                                                                                                                                             | 100+    | ea       | \$278.00           | \$319.70           |
|          | History and a CO alsign transport and                                                                                                                                          | 1+      | ea       | \$114.00           | \$131.10           |
| 850-0064 | Hivemaster 80 drip tray pallet  Made in NZ. Small individual Pallet for boxes.  Made to suit the Small liffy below.                                                            | 10+     | ea       | \$107.00           | \$123.05           |
|          | Made to suit the Small Jiffy below 522mm x 422mm x 148mm                                                                                                                       | 100+    | ea       | \$99.00            | \$113.85           |
|          | Rubber Buffer Kit                                                                                                                                                              | 1+      | ea       | \$14.00            | \$16.10            |
| 850-0075 | Rubber feet to suit the pallets and help them grip onto surfaces.                                                                                                              | 10+     | ea       | \$12.00            | \$13.80            |
| 850-0070 | 2 tonne Pallet Shifter Only 400mm wide. Made to shift super stacks in the honey room. Ideal small size perfect for easy shifting in your honey room. Fork Height 85mm to 200mm | 1+      | ea       | \$496.00           | \$570.40           |
|          | Wally Winder                                                                                                                                                                   |         |          |                    |                    |
| 850-0080 | Winding up your straps has never been easier.                                                                                                                                  | 1+      | ea       | \$119.00           | \$136.85           |
|          | Save time and keep your straps tidy with ease.<br>Locates on to the load rail of a truck deck.                                                                                 | 12+     | ea       | \$109.00           | \$125.35           |
|          | Plastic Drum Cover                                                                                                                                                             |         |          |                    |                    |
|          | Tough Polyethylene Lid to Protect                                                                                                                                              | 1+      | ea       | \$23.00            | \$26.45            |
| 920-0930 | Honey Drums Inner diameter of 583mm. 30 per carton. Stop any foreign debris collecting on your honey drums.                                                                    | 30+     | ea       | \$21.00            | \$24.15            |
|          |                                                                                                                                                                                | 120+    |          | \$19.00            | \$21.85            |
|          | Wasp Control                                                                                                                                                                   |         |          |                    |                    |
| 950-0014 | TECHNOSET WASP TRAP. LARGE STAINLES. 355mm diameter, 305mm high.                                                                                                               | S STEEL | ea       | \$82.00            | \$94.30            |
| 950-0106 | Anti-wasp plate for Technoset floors.                                                                                                                                          | 1+      | ea       | \$15.00            | \$17.25            |
|          | (Black sheet only)                                                                                                                                                             | 12+     | ea       | \$14.00            | \$16.10            |
| 761-0101 | NoPests Wasp Lure - 1L                                                                                                                                                         | 1+      | ea       | \$52.00            | \$59.80            |
| 761-0105 | NoPests Wasp Lure - 5L                                                                                                                                                         | 1+      | ea       | \$150.00           | \$172.50           |
| 761-0100 | NoPests Wasp Dome Trap                                                                                                                                                         | 1+      | ea<br>ea | \$30.00<br>\$27.00 | \$34.50<br>\$31.05 |
|          | Ant Control                                                                                                                                                                    |         | - Cu     | <i>\$2</i> 00      | <del>-</del>       |
|          | ANTI ANT FEET - Threaded rod. Set of 4                                                                                                                                         | 1+      | ea       | \$18.00            | \$20.70            |
| 761-0030 | Designed to be attached through a 10mm                                                                                                                                         | 10+     | ea       | \$16.00            | \$18.40            |
|          | stud. Little oil tray with a rain cover. Drill<br>10mm hole in base and insert to fit.                                                                                         | 75+     | ea       | \$15.00            | \$17.25            |
|          |                                                                                                                                                                                | 1+      | ea       | \$18.00            | \$20.70            |
| 761-0031 | ANTI ANT FEET - Flange mount. Set of 4  Designed to be attached by screwing                                                                                                    | 10+     | ea       | \$16.00            | \$18.40            |
|          | flange to floor.                                                                                                                                                               | 75+     | ea       | \$15.00            | \$17.25            |
|          |                                                                                                                                                                                |         |          |                    |                    |