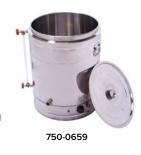

Oxalic Acid & Glycerine Packages
Keen to set yourself up with everything to make oxalic acid and glycerine strips?
Check out our packages that include all the tools and ingredients to make it work.

| Code       | Description                                                                                                                                                                                         | Retail<br>Excl GST | Retail<br>Incl GST |
|------------|-----------------------------------------------------------------------------------------------------------------------------------------------------------------------------------------------------|--------------------|--------------------|
|            | Startup Kits                                                                                                                                                                                        |                    |                    |
| 751-0004   | Hobbyist Kit This package includes: 172 x Beequip strips, 3kg x Glycerine, 2kg x Oxalic acid, 1 x Soak tub, 1 x Drainer strips, 1 x Wooden Trivet, 1 x 4L Poly-pail, 1 x Thermometer & Mixing guide | \$130.00           | \$149.50           |
| 751-0003   | Basic OA Package 1280 Beequip Strips - 1 Carton 25kg Glycerine - 1 Jerry Can 25kg Oxalic Acid - 1 Sack 1 x Soak tub & Bare tub                                                                      | \$540.00           | \$621.00           |
| 751-0001   | Standard OA Package<br>5120 Beequip Strips - 4 Cartons<br>75kg Glycerine - 3 Jerry Cans<br>50kg Oxalic Acid - 2 Sacks<br>2 x Soak tubs & 1 x Bare tub                                               | \$1,340.00         | \$1,541.00         |
| 751-0002   | Plus OA Package<br>16000 Beequip Strips - 1 Pallet<br>250kg Glycerine - 1 Drum<br>175kg Oxalic Acid - 7 Sacks<br>4 x Soak tubs & 2 x Bare tubs                                                      | \$3,600.00         | \$4,140.00         |
| NEW        | Refill Kits - materials only                                                                                                                                                                        |                    |                    |
| 751-0014   | Hobbyist REFILL<br>This package includes:<br>172 Beequip strips, 3kg Glycerine & 2kg Oxalic acid                                                                                                    | \$65.00            | \$74.75            |
| 751-0013   | Basic OA REFILL<br>1280 Beequip Strips - 1 Carton<br>25kg Glycerine - 1 Jerry Can<br>25kg Oxalic Acid - 1 Sack                                                                                      | \$380.00           | \$437.00           |
| 751-0011   | Standard OA REFILL<br>5120 Beequip Strips - 4 Cartons<br>75kg Glycerine - 3 Jerry Cans<br>50kg Oxalic Acid - 2 Sacks                                                                                | \$1,120.00         | \$1,288.00         |
| 751-0012   | Plus OA REFILL<br>16000 Beequip Strips - 1 Pallet<br>250kg Glycerine - 1 Drum<br>175kg Oxalic Acid - 7 Sacks                                                                                        | \$3,300.00         | \$3,795.00         |
| 751-0015   | Mega OA REFILL<br>80000 Beequip Strips - 1 Pallet<br>1250kg Glycerine - 1 IBC<br>850kg Oxalic Acid - 34 Sacks                                                                                       | \$15,200.00        | \$17,480.00        |
| NEW        | Additional Accessories                                                                                                                                                                              |                    |                    |
| 750-0659   | Jacketed Heater Tank - 70L Perfect for mixing up batches of oxalic acid and glycer- ine. 2000W Thermostatically controlled element. SS304                                                           | \$880.00           | \$1,012.00         |
| 750-0657   | Spare 2KW element to suit 70L tank<br>Replacement element - Threaded insert                                                                                                                         | \$102.00           | \$117.30           |
| 750-0620.1 | Honey Gate & Adapter to suit tank above                                                                                                                                                             | \$16.00            | \$18.40            |
| 751-0034   | Zip-Lock Bags for Soaked Strips - 100 pk<br>305 x 440mm                                                                                                                                             | \$54.00            | \$62.10            |