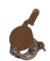

#### RobberGards

#### **Deter those unwanted visitors**

The RobberGard is an ingenious device to fool wasps and robber bees and stop them from getting into the colony. These unwanted visitors are guided to potential food in the hive largely by sense of smell. They go straight to the vent holes at bottom of the RobberGard and try to get in, without realizing the entrance is at the top. These intruders very soon give up and go looking for food elsewhere. The bees learn within 24 hours how to access their own hive and it doesn't stop them carrying out all their normal duties. Below are some features:

- The registered design is made from high quality stainless steel to withstand the corrosive elements outside and last for a very long time, virtually indefinitely.

  Deters robber bees that want to steal the food supplies inside.
- Deters social bees from other colonies that have a look and will mostly spread varroa mites.
- Deters wasps from robbing food from the colony.
- Helps to control spread of AFB disease. If a colony gets AFB and has this robber guard, it is far less likely to get robbed out and spread the disease, before the beekeeper finds it and burns it.
- Allows a lot more ventilation over winter (in hives with solid bases) to reduce condensation in the hives which is detrimental to the health of the colony.
- Easy to block up with foam rubber if the beehive has to be shifted. The bees can still get lots of ventilation through the robber guard vent holes.
- Very easy to mount, switch entries or remove with the stainless steel eye screws supplied by Beequip NZ.
- Has a summer position or rotate 180 degrees for the robbing season and winter. The entrance is just 25mm wide in this setting.