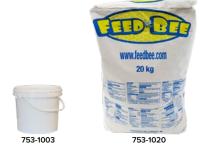

### **Feedbee Nutrition**

#### Beequip NZ is the approved distributor of Feedbee in NZ

Used in New Zealand for over 15 years, and trusted by thousands of beekeepers worldwide, Feedbee is one of the best supplements available on the market. Known to double brood population, double colony population & also double honey production! Head to <a href="https://www.beequip.nz">www.beequip.nz</a> to find out more!

| Code     | Description                                           | Quantity |    | Retail<br>Excl GST | Retail<br>Incl GST |
|----------|-------------------------------------------------------|----------|----|--------------------|--------------------|
|          | Feedbee                                               |          |    |                    |                    |
| 752 4002 | Foodbas Doubles Olive Doll                            | 1+       | ea | \$35.00            | \$40.25            |
| 753-1003 | 1003 Feedbee Powder - 3kg Pail                        | 5+       | ea | \$31.00            | \$35.65            |
|          |                                                       | 1+       | ea | \$168.00           | \$193.20           |
| 753-1020 | -1020 Feedbee Powder - 20kg<br>40 Bags per pallet     | 10+      | ea | \$158.00           | \$181.70           |
|          |                                                       | 40+      | ea | \$140.00           | \$161.00           |
| 753-1103 | Feedbee Patties - 3kg<br>300g each - 10 patties total | 1+       | ea | \$27.00            | \$31.05            |
|          |                                                       | 1+       | ea | \$88.00            | \$101.20           |
| 753-1112 | Feedbee Patties - 12kg                                | 10+      | ea | \$82.00            | \$94.30            |
| /53-1112 | 300g each - 40 patties total                          | 50+      | ea | \$78.00            | \$89.70            |
|          |                                                       | 200+     | ea | \$72.00            | \$82.80            |

Feedbee Patties are specially formulated to allow maximum digestion of all the rich nutrients. A 300g patty is sufficient for most beehive colonies. No artificial preservatives are added, which affect bee health negatively. No processed oils are added - they act as a laxative and cause bees to defecate lots of undigested food. Each patty is packed in a cellophane bag that keeps it moist and is 100% biodegradable.