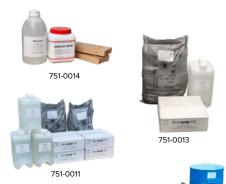

| Code     | Description                                                                                     | Quantity |        | Retail<br>Excl GST | Retail<br>Incl GST |  |  |
|----------|-------------------------------------------------------------------------------------------------|----------|--------|--------------------|--------------------|--|--|
|          | Beequip Strips - New Cardboard strips                                                           | rips     |        |                    |                    |  |  |
|          | Food grade high density cardboard.                                                              | 20+      | ea     | \$0.25             | \$0.29             |  |  |
|          | 11g. Can be soaked in Oxalic Acid and Glycerine                                                 | 80+      | ea     | \$0.20             | \$0.23             |  |  |
| 751-0030 | Solution. 30mm x 388mm with 2 creases for easy folding Soaks up 23 grams of product.            | 480+     | ea     | \$0.18             | \$0.21             |  |  |
|          | 86 per bundle, 1280 per carton.                                                                 | 1280+    | ea     | \$0.14             | \$0.16             |  |  |
|          | 16000, 40000 & 80000 Pallet lots available                                                      | 5120+    | ea     | \$0.12             | \$0.14             |  |  |
|          | Glycerine                                                                                       |          |        |                    |                    |  |  |
|          | Conforms to USP standards. Great for food or ph                                                 | ıarmaceı | utical | applications.      |                    |  |  |
| 751-0101 | 1.25kg - 1 Litre Jerry Can                                                                      | 1+       | ea     | \$14.00            | \$16.10            |  |  |
| 751-0103 | <b>3kg -</b> 2.2 Litre Jerry Can                                                                | 1+       | ea     | \$24.00            | \$27.60            |  |  |
| 751-0105 | 5kg - 4 Litre Jerry Can                                                                         | 1+       | ea     | \$38.00            | \$43.70            |  |  |
| 751-0125 | 25kg - 20 Litre Jerry Can                                                                       | 1+       | ea     | \$140.00           | \$161.00           |  |  |
| 751-0130 | <b>250kg</b> - 200 Litre Drum                                                                   | 1+       | ea     | \$1,000.00         | \$1,150.00         |  |  |
| 751-0132 | <b>1250kg</b> - 1000 Litre IBC                                                                  | 1+       | ea     | \$4,200.00         | \$4,830.00         |  |  |
|          | Oxalic Acid                                                                                     |          |        |                    |                    |  |  |
| 751-0019 | Oxalic Acid Crystals. 99.5% Dihydrate. 500g pottle.                                             | 1+       | ea     | \$13.00            | \$14.95            |  |  |
| 751-     | Oxalic Acid Crystals. 99.5% Dihydrate. 2kg pottle.                                              | 1+       | ea     | \$23.00            | \$26.45            |  |  |
| 0022     | Oxalic Acid Crystals. 99.5% Dillydrate. 2kg pottle.                                             | 5+       | ea     | \$20.00            | \$23.00            |  |  |
| 751-0018 | Oxalic Acid Crystals. 99.5% Dihydrate. 25kg bag.                                                | 1+       | ea     | \$120.00           | \$138.00           |  |  |
| 731-0018 | 40 bags per pallet.                                                                             | 40+      | ea     | \$110.00           | \$126.50           |  |  |
| 751-     | Soak Tub for Oxalic Acid & Glycerine with clip on                                               | 1+       | ea     | \$140.00           | \$161.00           |  |  |
| 0005     | lid. 27 litre capacity with rack for efficient soaking.<br>Capacity to soak 516 strips. NZ Made | 10+      | ea     | \$130.00           | \$149.50           |  |  |
| 751-0007 | 27 Litre Soak Tub and Lid, bare unit.                                                           | 1+       | ea     | \$23.00            | \$26.45            |  |  |
| /51-000/ | NZ Made                                                                                         | 10+      | ea     | \$20.00            | \$23.00            |  |  |

Oxalic Acid & Glycerine Packages
Keen to set yourself up with everything to make oxalic acid and glycerine strips?
Check out our packages that include all the tools and ingredients to make it work.

| Code       | Description                                                                                                                                                                                         | Retail<br>Excl GST | Retail<br>Incl GST |
|------------|-----------------------------------------------------------------------------------------------------------------------------------------------------------------------------------------------------|--------------------|--------------------|
|            | Startup Kits                                                                                                                                                                                        |                    |                    |
| 751-0004   | Hobbyist Kit This package includes: 172 x Beequip strips, 3kg x Glycerine, 2kg x Oxalic acid, 1 x Soak tub, 1 x Drainer strips, 1 x Wooden Trivet, 1 x 4L Poly-pail, 1 x Thermometer & Mixing guide | \$130.00           | \$149.50           |
| 751-0003   | Basic OA Package 1280 Beequip Strips - 1 Carton 25kg Glycerine - 1 Jerry Can 25kg Oxalic Acid - 1 Sack 1 x Soak tub & Bare tub                                                                      | \$540.00           | \$621.00           |
| 751-0001   | Standard OA Package<br>5120 Beequip Strips - 4 Cartons<br>75kg Glycerine - 3 Jerry Cans<br>50kg Oxalic Acid - 2 Sacks<br>2 x Soak tubs & 1 x Bare tub                                               | \$1,340.00         | \$1,541.00         |
| 751-0002   | Plus OA Package<br>16000 Beequip Strips - 1 Pallet<br>250kg Glycerine - 1 Drum<br>175kg Oxalic Acid - 7 Sacks<br>4 x Soak tubs & 2 x Bare tubs                                                      | \$3,600.00         | \$4,140.00         |
| NEW        | Refill Kits - materials only                                                                                                                                                                        |                    |                    |
| 751-0014   | Hobbyist REFILL<br>This package includes:<br>172 Beequip strips, 3kg Glycerine & 2kg Oxalic acid                                                                                                    | \$65.00            | \$74.75            |
| 751-0013   | Basic OA REFILL<br>1280 Beequip Strips - 1 Carton<br>25kg Glycerine - 1 Jerry Can<br>25kg Oxalic Acid - 1 Sack                                                                                      | \$380.00           | \$437.00           |
| 751-0011   | Standard OA REFILL<br>5120 Beequip Strips - 4 Cartons<br>75kg Glycerine - 3 Jerry Cans<br>50kg Oxalic Acid - 2 Sacks                                                                                | \$1,120.00         | \$1,288.00         |
| 751-0012   | Plus OA REFILL<br>16000 Beequip Strips - 1 Pallet<br>250kg Glycerine - 1 Drum<br>175kg Oxalic Acid - 7 Sacks                                                                                        | \$3,300.00         | \$3,795.00         |
| 751-0015   | Mega OA REFILL<br>80000 Beequip Strips - 1 Pallet<br>1250kg Glycerine - 1 IBC<br>850kg Oxalic Acid - 34 Sacks                                                                                       | \$15,200.00        | \$17,480.00        |
| NEW        | Additional Accessories                                                                                                                                                                              |                    |                    |
| 750-0659   | Jacketed Heater Tank - 70L Perfect for mixing up batches of oxalic acid and glycer- ine. 2000W Thermostatically controlled element. SS304                                                           | \$880.00           | \$1,012.00         |
| 750-0657   | Spare 2KW element to suit 70L tank<br>Replacement element - Threaded insert                                                                                                                         | \$102.00           | \$117.30           |
| 750-0620.1 | Honey Gate & Adapter to suit tank above                                                                                                                                                             | \$16.00            | \$18.40            |
| 751-0034   | Zip-Lock Bags for Soaked Strips - 100 pk<br>305 x 440mm                                                                                                                                             | \$54.00            | \$62.10            |