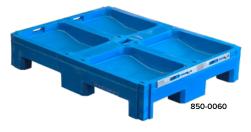

### The all new Drip Tray Pallet!

#### **Features:**

- With vents to enable rapid and even heating and better dehumidification.
  3 pallets fit perfectly across a 2.5m wide truck deck.
- Honey Super locator lugs.
- The lugs lock pallets together when stacked for transport.
- Made from tough food-grade Polythylene.

| Code     | Description                                                                                                                                                                    | Quan    | tity     | Retail<br>Excl GST | Retail<br>Incl GST |
|----------|--------------------------------------------------------------------------------------------------------------------------------------------------------------------------------|---------|----------|--------------------|--------------------|
|          | Hivemaster Drip trays                                                                                                                                                          |         |          |                    |                    |
|          |                                                                                                                                                                                | 1+      | ea       | \$298.00           | \$342.70           |
| 850-0060 | Hivemaster 60 drip tray pallet - Made in NZ With centre spacer                                                                                                                 | 10+     | ea       | \$288.00           | \$331.20           |
|          | 1063mm x 820mm x 200mm                                                                                                                                                         | 100+    | ea       | \$278.00           | \$319.70           |
|          | History actor 70 dain trougallet Made is NZ                                                                                                                                    | 1+      | ea       | \$298.00           | \$342.70           |
| 850-0062 | Hivemaster 70 drip tray pallet - Made in NZ. Without centre spacer Boxes sit tight on the pallet                                                                               | 10+     | ea       | \$288.00           | \$331.20           |
|          | Dimensions: 1018mm x 820mm x 200mm                                                                                                                                             | 100+    | ea       | \$278.00           | \$319.70           |
|          | History and a CO alsign transport and                                                                                                                                          | 1+      | ea       | \$114.00           | \$131.10           |
| 850-0064 | Hivemaster 80 drip tray pallet  Made in NZ. Small individual Pallet for boxes.  Made to suit the Small liffy below.                                                            | 10+     | ea       | \$107.00           | \$123.05           |
|          | Made to suit the Small Jiffy below 522mm x 422mm x 148mm                                                                                                                       | 100+    | ea       | \$99.00            | \$113.85           |
|          | Rubber Buffer Kit                                                                                                                                                              | 1+      | ea       | \$14.00            | \$16.10            |
| 850-0075 | Rubber feet to suit the pallets and help them grip onto surfaces.                                                                                                              | 10+     | ea       | \$12.00            | \$13.80            |
| 850-0070 | 2 tonne Pallet Shifter Only 400mm wide. Made to shift super stacks in the honey room. Ideal small size perfect for easy shifting in your honey room. Fork Height 85mm to 200mm | 1+      | ea       | \$496.00           | \$570.40           |
|          | Wally Winder                                                                                                                                                                   |         |          |                    |                    |
| 850-0080 | Winding up your straps has never been easier.                                                                                                                                  | 1+      | ea       | \$119.00           | \$136.85           |
|          | Save time and keep your straps tidy with ease.<br>Locates on to the load rail of a truck deck.                                                                                 | 12+     | ea       | \$109.00           | \$125.35           |
|          | Plastic Drum Cover                                                                                                                                                             |         |          |                    |                    |
|          | Tough Polyethylene Lid to Protect                                                                                                                                              | 1+      | ea       | \$23.00            | \$26.45            |
| 920-0930 | Honey Drums Inner diameter of 583mm. 30 per carton. Stop any foreign debris collecting on your honey drums.                                                                    | 30+     | ea       | \$21.00            | \$24.15            |
|          |                                                                                                                                                                                | 120+    |          | \$19.00            | \$21.85            |
|          | Wasp Control                                                                                                                                                                   |         |          |                    |                    |
| 950-0014 | TECHNOSET WASP TRAP. LARGE STAINLES. 355mm diameter, 305mm high.                                                                                                               | S STEEL | ea       | \$82.00            | \$94.30            |
| 950-0106 | Anti-wasp plate for Technoset floors.                                                                                                                                          | 1+      | ea       | \$15.00            | \$17.25            |
|          | (Black sheet only)                                                                                                                                                             | 12+     | ea       | \$14.00            | \$16.10            |
| 761-0101 | NoPests Wasp Lure - 1L                                                                                                                                                         | 1+      | ea       | \$52.00            | \$59.80            |
| 761-0105 | NoPests Wasp Lure - 5L                                                                                                                                                         | 1+      | ea       | \$150.00           | \$172.50           |
| 761-0100 | NoPests Wasp Dome Trap                                                                                                                                                         | 1+      | ea<br>ea | \$30.00<br>\$27.00 | \$34.50<br>\$31.05 |
|          | Ant Control                                                                                                                                                                    |         | - Cu     | <i>\$2</i> 00      | <del>-</del>       |
|          | ANTI ANT FEET - Threaded rod. Set of 4                                                                                                                                         | 1+      | ea       | \$18.00            | \$20.70            |
| 761-0030 | Designed to be attached through a 10mm                                                                                                                                         | 10+     | ea       | \$16.00            | \$18.40            |
|          | stud. Little oil tray with a rain cover. Drill<br>10mm hole in base and insert to fit.                                                                                         | 75+     | ea       | \$15.00            | \$17.25            |
|          |                                                                                                                                                                                | 1+      | ea       | \$18.00            | \$20.70            |
| 761-0031 | ANTI ANT FEET - Flange mount. Set of 4  Designed to be attached by screwing                                                                                                    | 10+     | ea       | \$16.00            | \$18.40            |
|          | flange to floor.                                                                                                                                                               | 75+     | ea       | \$15.00            | \$17.25            |
|          |                                                                                                                                                                                |         |          |                    |                    |