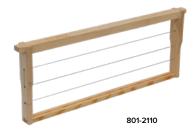

#### · Very strong and secure.

13mm dowels and optional latches locate all the common beehive components so they cannot slide apart.

#### Improved overwintering.

The excellent thermal performance of the Technosetbee beehive and a healthy environment allows for the honeybees to survive cold and damp winters far better.

#### · Faster Spring Build-up.

The additional warmth provided by the Technosetbee beehive encourages a faster build-up of new brood leading to a larger more productive work force earlier in the season.

#### · Cooler Temperatures in Summer.

Again, because of the insulation, the internal beehive temperatures remain more consistent and the bees spend less time having to cool the hive.

#### · Fully compatible.

Technosetbee products will work with most wooden beehive products in New Zealand.

#### · Superior strength and a long design life.

#### Ready to go.

Technosetbee products arrive ready to use saving thousands on labour costs.

#### Different colour options.

This seriously helps to reduce accidental drifting between beehives.

#### Incorporated air vents.

A vented base and strategically located vents at the top greatly reduces condensation.

#### Varroa Optimised Design.

The Technosetbee vented base allows mites to fall through the grid and out of the beehive where they perish.

- Excellent Investment. Easy for beginners to use and great for commercial beekeepers who enjoy efficiency and innovation.
- Fantastic value for money! With the extra years of life expectancy and greater hive efficiency, it puts the value a lot higher than a wooden beehive system!