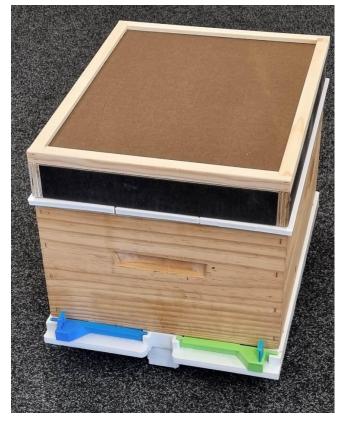

## **Convert your beehives to three 3-Frame Nucs!**

Simply add your own lid, hive mat, a box of bees & brood, and 3 queen cells to make up these nucleus beehives.

## **General Procedure: -**

Cut small chunk from lug to locate box. (May be done already)

Middle feeder with entry open.

Entry closed

The 3 top feeders fitted and wooden rim.

Back of the hive showing top entry and the Q8 entry fitted for the middle nucleus hive.

Fit hive mat to ensure all feeders are robber-proof. Lid fitted and rear entries shown above.

If both rear entries are fitted, we recommend leaving the top one closed.