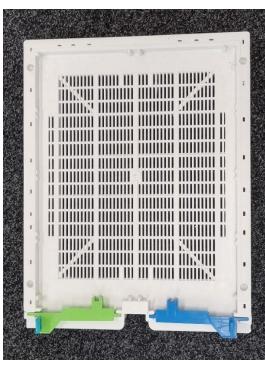

## Product Code 950-0325

Comprises:-

- 1 x Technoset vented base
- 1 x Pair of nucleus entry guards
- 1 x Q8 rear entry
- 2 x Technoset plastic dividers
- 3 x top feeders for syrup and patties
- 1 x Kitset wooden rim