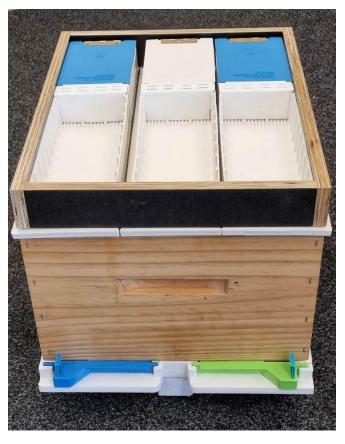

## **Convert your beehives to three 3-Frame Nucs!**

Simply add your own lid, hive mat, a box of bees & brood, and 3 queen cells to make up these nucleus beehives.

## **General Procedure: -**

Cut small chunk from lug to locate box. (May be done already)

Middle feeder with entry open.

Entry closed

The 3 top feeders fitted and wooden rim.

Back of the hive showing top entry and the Q8 entry fitted for the middle nucleus hive.