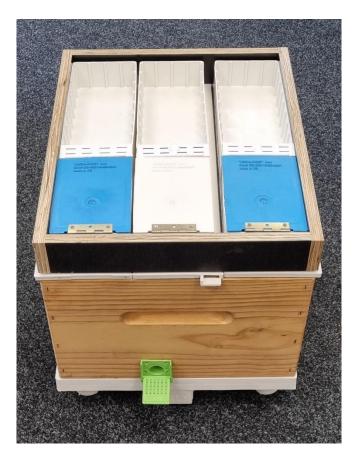

## **General Procedure: -**

Cut small chunk from lug to locate box. (May be done already)

Middle feeder with entry open.

Entry closed

The 3 top feeders fitted and wooden rim.

Back of the hive showing top entry and the Q8 entry fitted for the middle nucleus hive.

Fit hive mat to ensure all feeders are robber-proof. Lid fitted and rear entries shown above.

If both rear entries are fitted, we recommend leaving the top one closed.