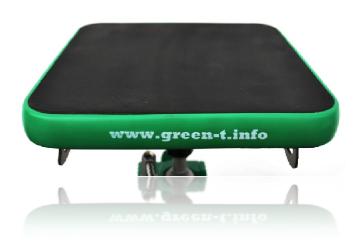

Nobody will give it a miss; beginners or professionals will benefit from its exceptional features:

Supplied with 4 removable steel anchor eyelets

Square 20 x 20 cm. board made out of phenolic marine plywood coated in solid non-slip rubber