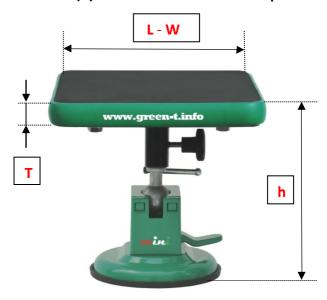

| Model            | L (mm.) | <b>W</b> ( mm.) | <b>h</b> ( mm.) | T (mm.) | <b>S</b> (mm.) | Net weight (gr.) |
|------------------|---------|-----------------|-----------------|---------|----------------|------------------|
| GTM- 20 V        | 200     | 200             | 326             | 21      | 55             | 1.665            |
| <b>GTM- 20 S</b> | 200     | 200             | 195             | 21      | -              | 1.939            |