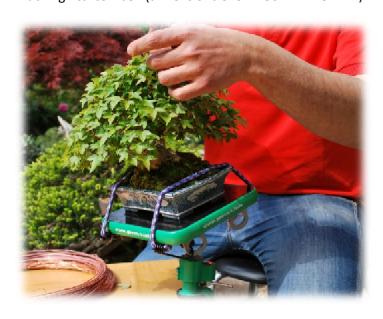

The latest arrival in the great **Green-T** family:

Green-T mini bonsai worktable combines the acknowledge reliability of the major brothers models, *Basic* and *Plus*, at a truly unbeatable bargain launch price: from 115,00 €uro only shipping throughout European union countries included!

Nobody will give it a miss; beginners or professionals will benefit from its exceptional features:

Supplied with 4 removable steel anchor eyelets

Square 20 x 20 cm. board made out of phenolic marine plywood coated in solid non-slip rubber