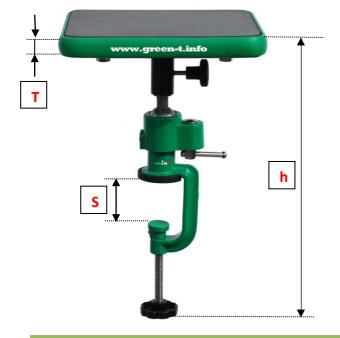

| Model            | L (mm.) | <b>W</b> ( mm.) | <b>h</b> ( mm.) | T (mm.) | <b>S</b> (mm.) | Net weight (gr.) |
|------------------|---------|-----------------|-----------------|---------|----------------|------------------|
| GTM- 20 V        | 200     | 200             | 326             | 21      | 55             | 1.665            |
| <b>GTM- 20 S</b> | 200     | 200             | 195             | 21      | -              | 1.939            |