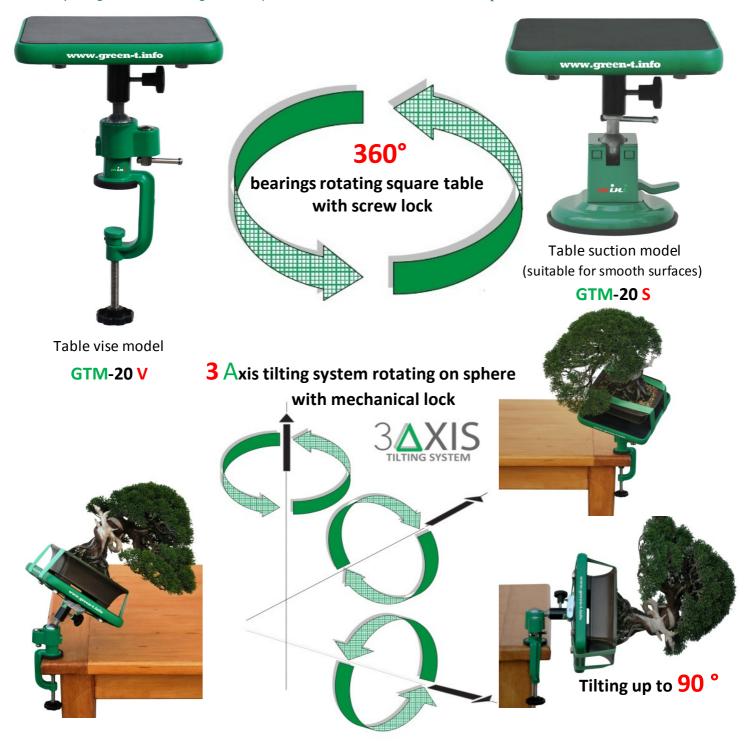

Nobody will give it a miss; beginners or professionals will benefit from its exceptional features:

Supplied with 4 removable steel anchor eyelets

Square 20 x 20 cm. board made out of phenolic marine plywood coated in solid non-slip rubber