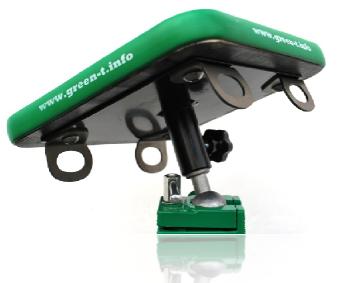

Nobody will give it a miss; beginners or professionals will benefit from its exceptional features:

Supplied with 4 removable steel anchor eyelets

Square 20 x 20 cm. board made out of phenolic marine plywood coated in solid non-slip rubber