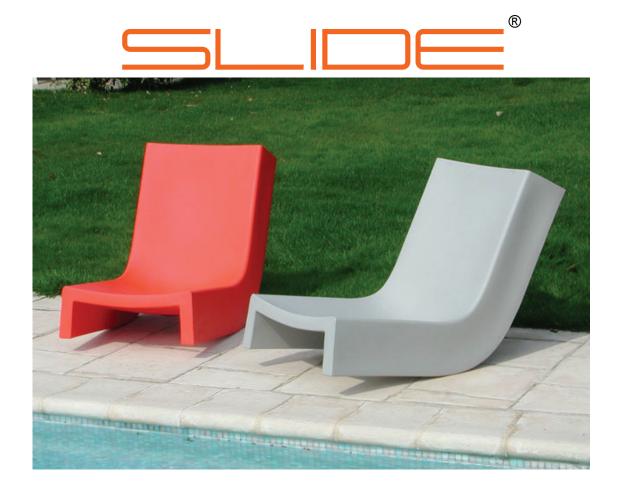

#### **Furniture Colours**

Product code: SD TWS070

Seat meant to furnish with strong personality and colour the living spaces and to give the outdoors comfort and functional capacity.

Product made with polyethylene by rotational moulding.

### Dimensions in cm and weight in kg

| height | seat height | width | depth | weight |  |  |
|--------|-------------|-------|-------|--------|--|--|
| 71     | 20          | 55    | 133   | 9      |  |  |