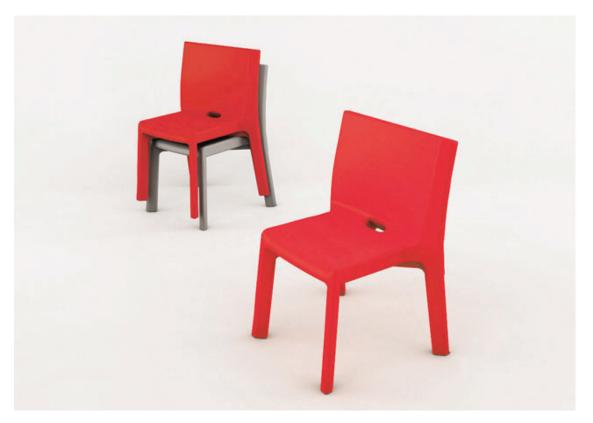

### **Furniture Colours**

Q4 chair is inspired to the classic garden chair.

Without arms, it is characterized by practicality and solidity given by its four support legs, which render it ideal for indoor and outdoor use.