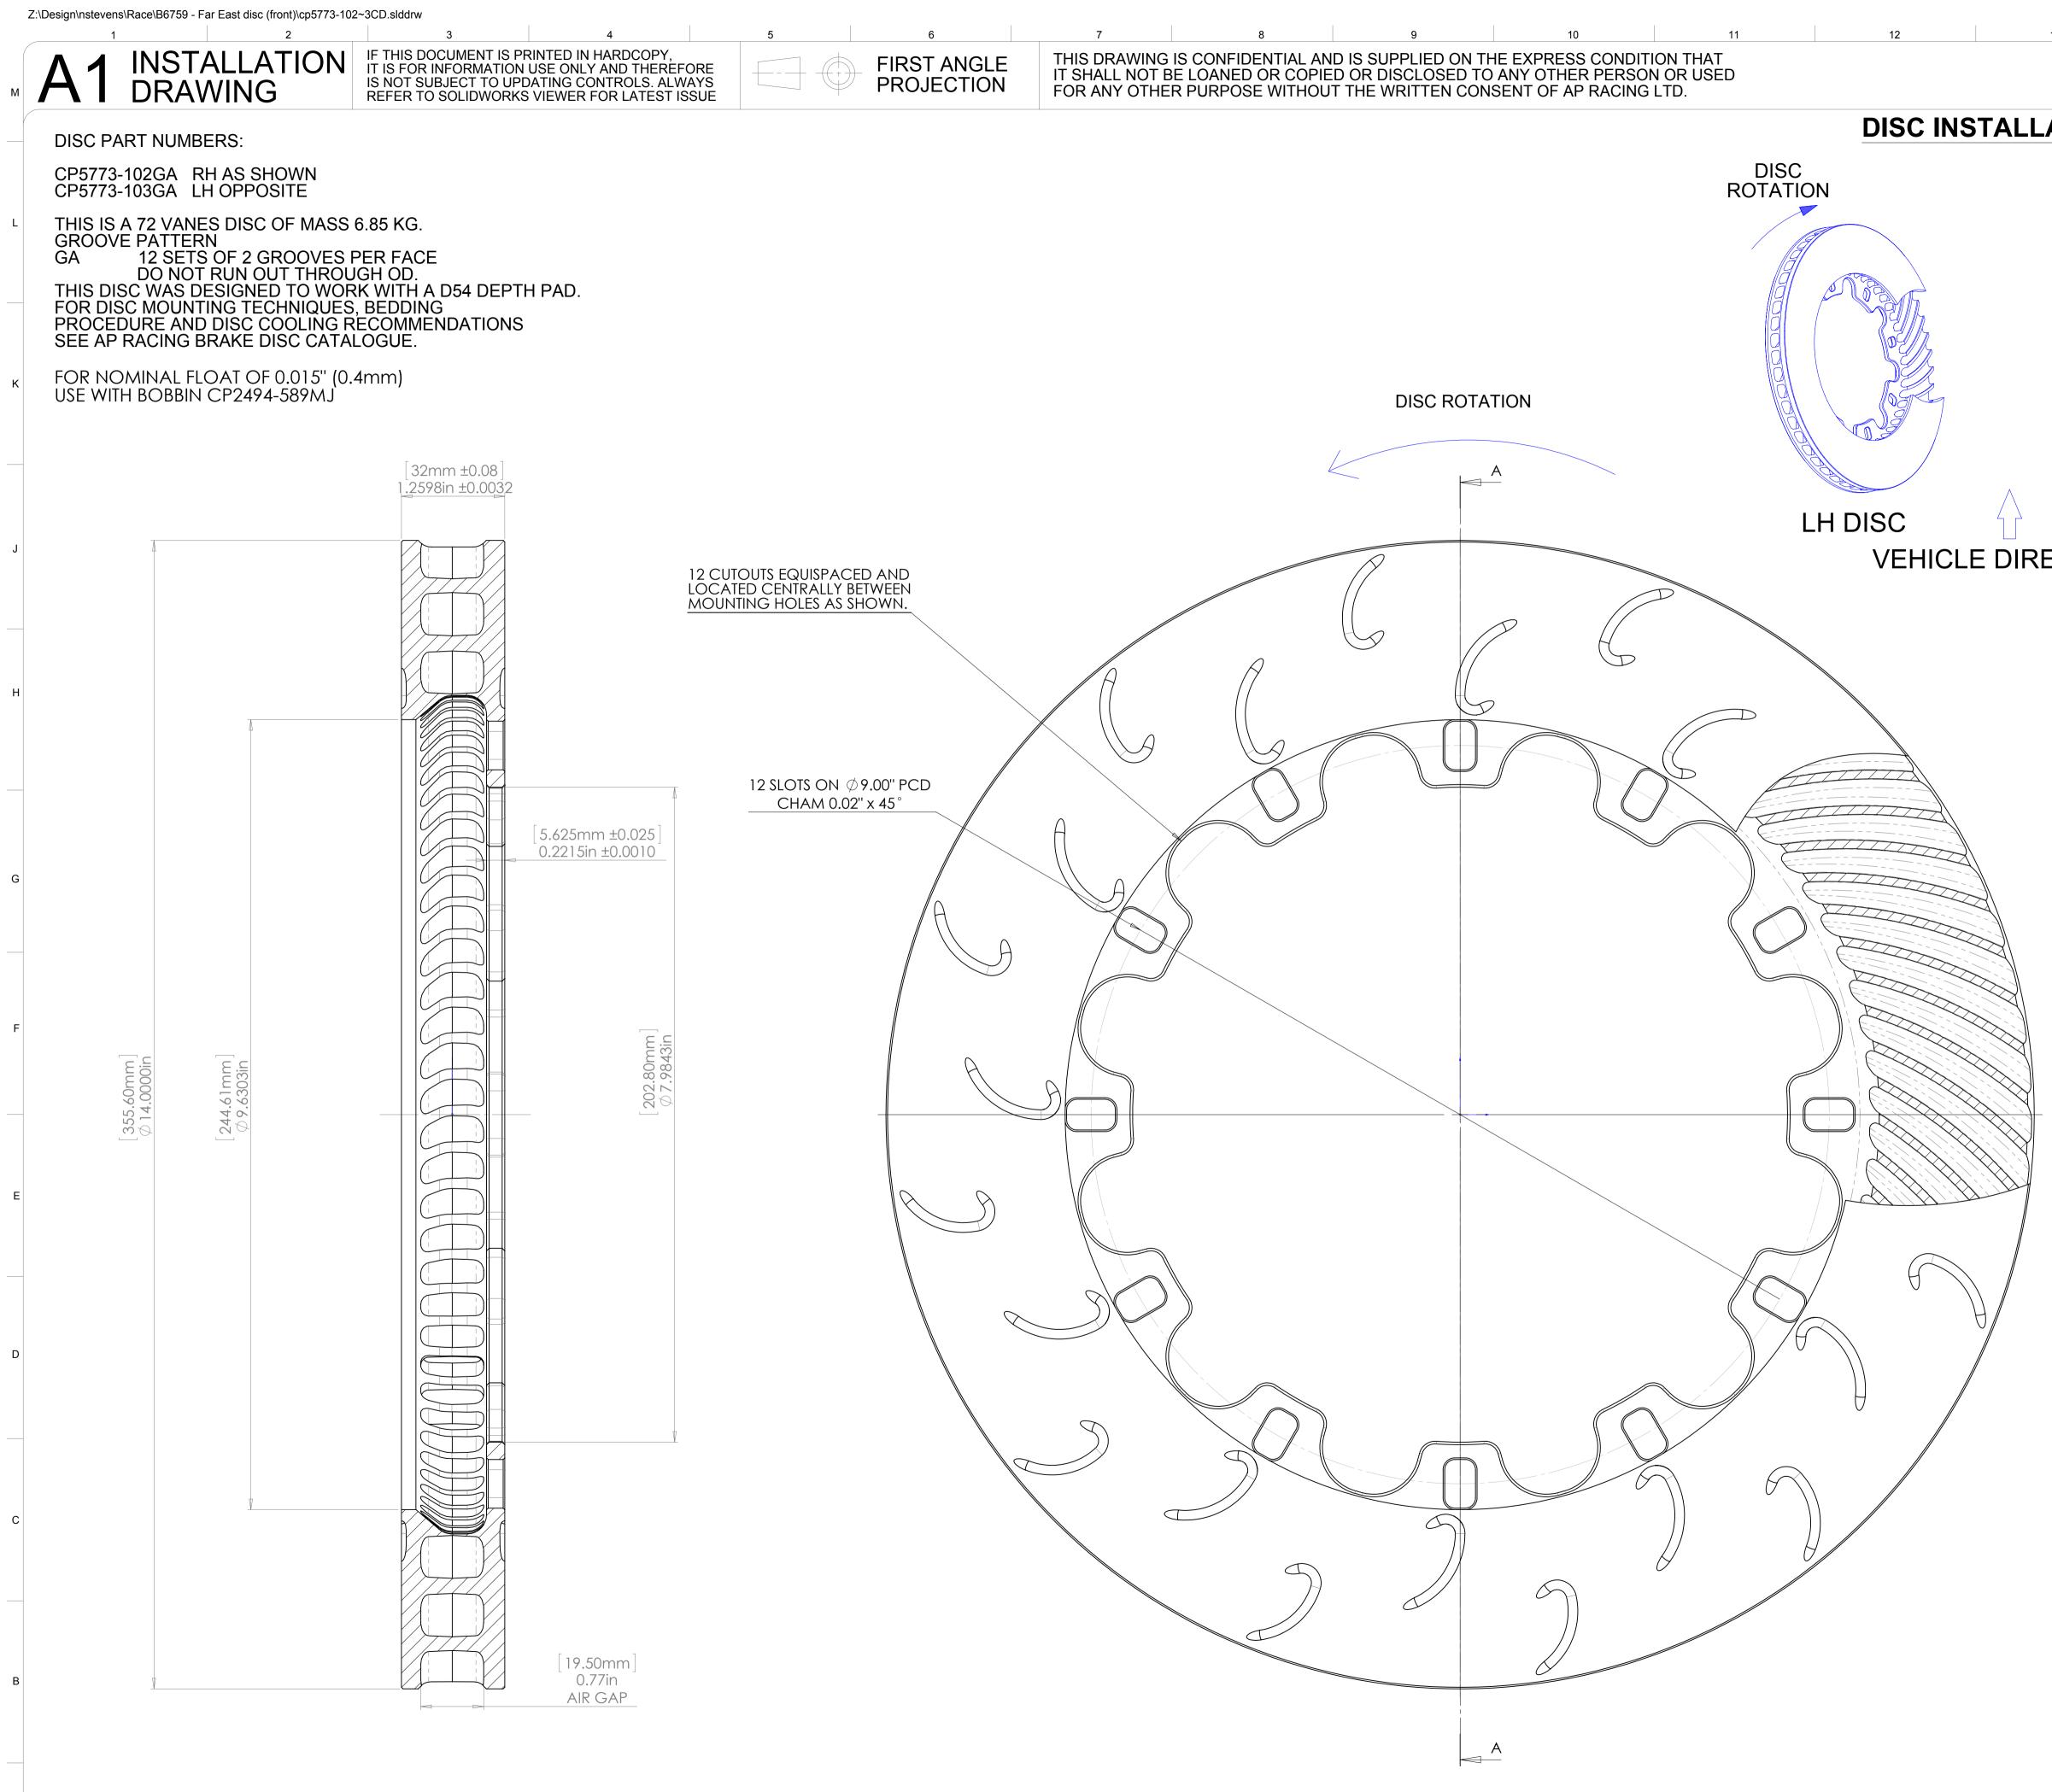

ĸ

G

SECTION A-A

| 14                                                                                                                                                                                                                                                                                                                                                                                     | Last Saved: nstevens on 25 March 2013 14:56:36<br>15 16 |                                 |          |                                                                                              |        |                        |  |
|----------------------------------------------------------------------------------------------------------------------------------------------------------------------------------------------------------------------------------------------------------------------------------------------------------------------------------------------------------------------------------------|---------------------------------------------------------|---------------------------------|----------|----------------------------------------------------------------------------------------------|--------|------------------------|--|
| ATION<br>DISC                                                                                                                                                                                                                                                                                                                                                                          |                                                         |                                 | $\sim$   | AP Racing<br>Wheler Road<br>Coventry<br>CV3 4LB                                              |        |                        |  |
|                                                                                                                                                                                                                                                                                                                                                                                        |                                                         | RACIA                           | G        | Tel: +44 (0) 24 7663 9595<br>Fax: +44 (0) 24 7663 9559<br>e-mail: engineering@apracing.co.uk |        | o.uk                   |  |
| ROTATION                                                                                                                                                                                                                                                                                                                                                                               |                                                         | AP Racing L                     |          | Web site: http://www                                                                         |        | Initials <sup>go</sup> |  |
| Rh DiscShi DiscNoteNoteNoteNoteNoteNoteNoteNoteNoteNoteNoteNoteNoteNoteNoteNoteNoteNoteNoteNoteNoteNoteNoteNoteNoteNoteNoteNoteNoteNoteNoteNoteNoteNoteNoteNoteNoteNoteNoteNoteNoteNoteNoteNoteNoteNoteNoteNoteNoteNoteNoteNoteNoteNoteNoteNoteNoteNoteNoteNoteNoteNoteNoteNoteNoteNoteNoteNoteNoteNoteNoteNoteNoteNoteNoteNoteNoteNoteNoteNoteNoteNoteNoteNoteNoteNoteNoteNoteNotNotN | L<br>No.                                                | Date & No.<br>21/03/13<br>B6759 |          | Particulars                                                                                  | # Zone | SCN                    |  |
|                                                                                                                                                                                                                                                                                                                                                                                        |                                                         |                                 |          |                                                                                              |        |                        |  |
|                                                                                                                                                                                                                                                                                                                                                                                        |                                                         |                                 |          |                                                                                              |        |                        |  |
|                                                                                                                                                                                                                                                                                                                                                                                        |                                                         |                                 |          |                                                                                              |        |                        |  |
|                                                                                                                                                                                                                                                                                                                                                                                        |                                                         |                                 |          |                                                                                              |        |                        |  |
|                                                                                                                                                                                                                                                                                                                                                                                        |                                                         |                                 |          |                                                                                              |        |                        |  |
|                                                                                                                                                                                                                                                                                                                                                                                        |                                                         |                                 |          |                                                                                              |        |                        |  |
|                                                                                                                                                                                                                                                                                                                                                                                        | DRA                                                     | ALE 1:1<br>.WN N<br>ROVED       | ICK STEV | SHEET 1 C                                                                                    | DF 1   |                        |  |
|                                                                                                                                                                                                                                                                                                                                                                                        | deri'<br>TIT<br>V                                       | VED FROM<br>LE<br>ENTILA        |          | DISC<br>- 72 VAN                                                                             | FS     |                        |  |
|                                                                                                                                                                                                                                                                                                                                                                                        |                                                         |                                 |          | 73-102~3CD                                                                                   |        |                        |  |