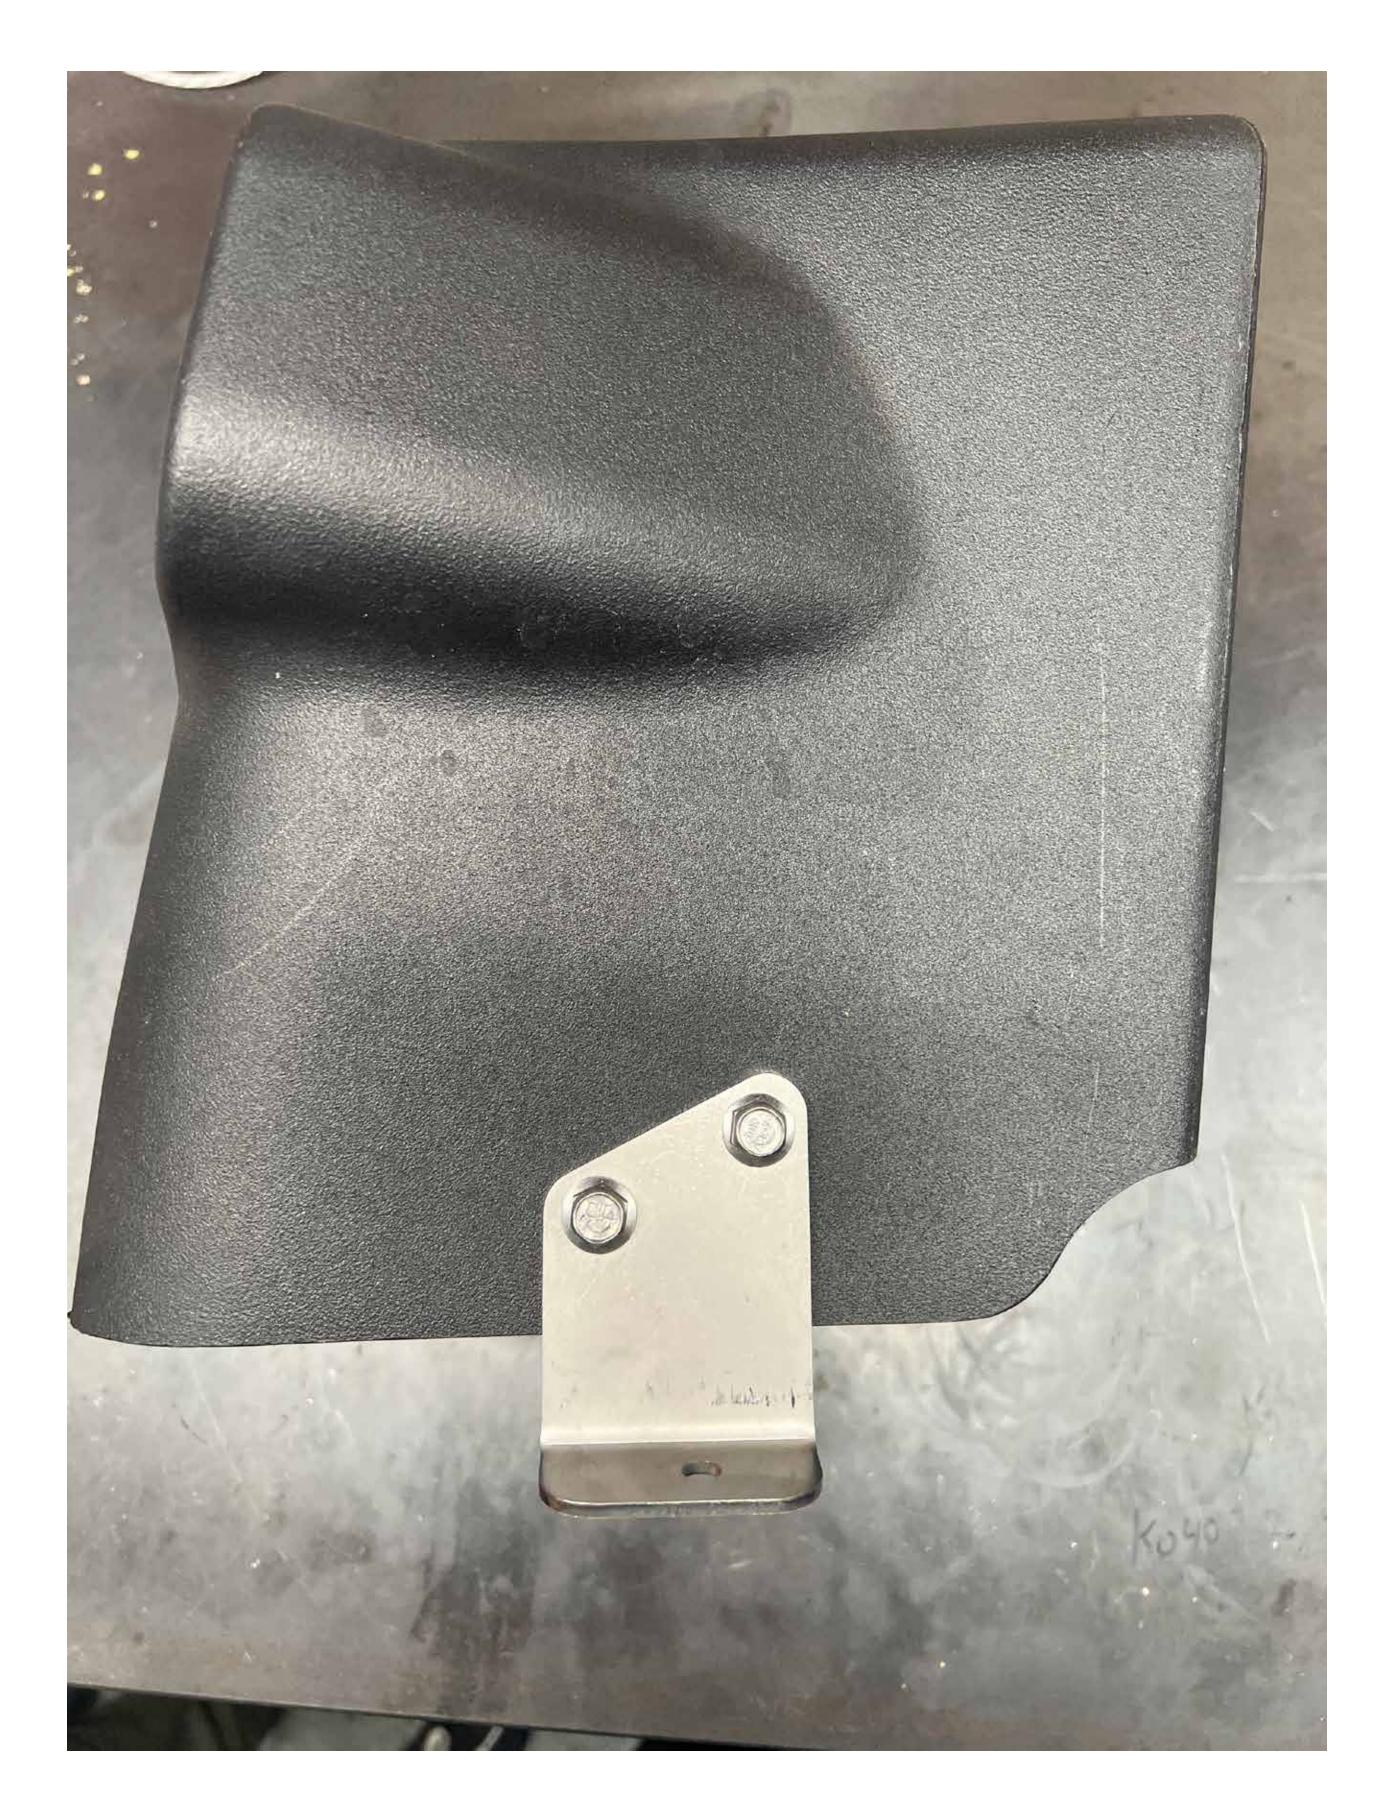

#### Step 2.1

Install included bracket to airbox, securing using included hardware. Be sure to place washers on the inside of the airbox.

Slip MAP WRX airbox over filter, be sure the studs from the OEM filter bracket key into the holes on the MAP airbox