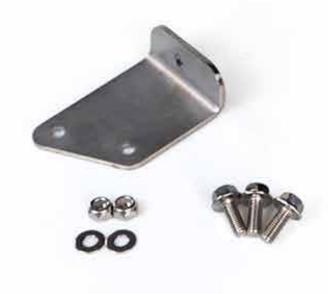

#### What's in the box?

1x MAP Air Box
1x Bracket
3x M6x12 Flanged Bolts
2x M6 Locknuts
2x Washers