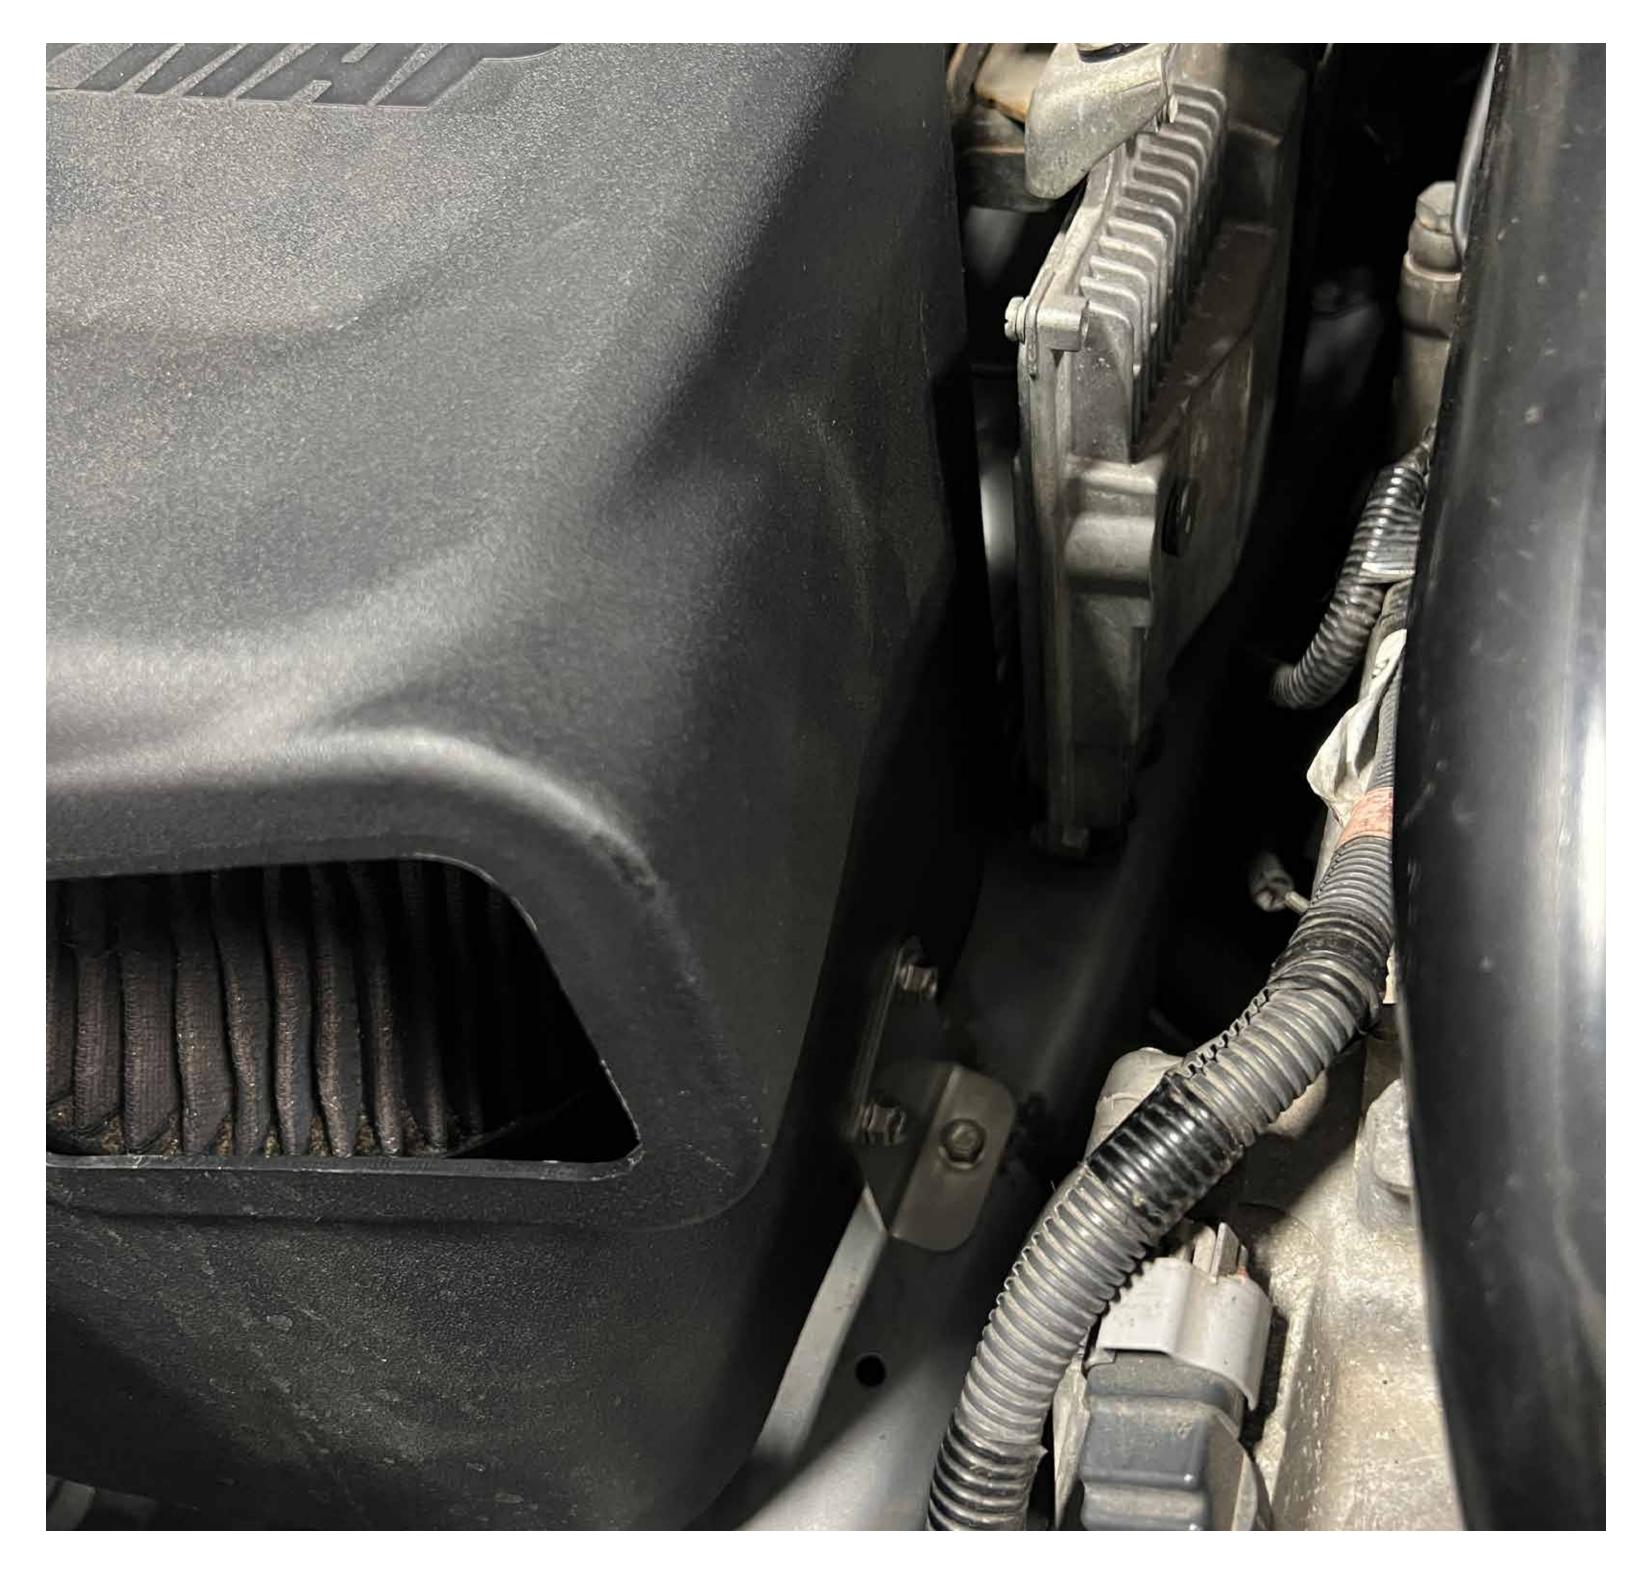

Install included 10mm bolt onto the vehicle, securing with the bracket

Install OEM intake snorkel, securing with OEM push pins