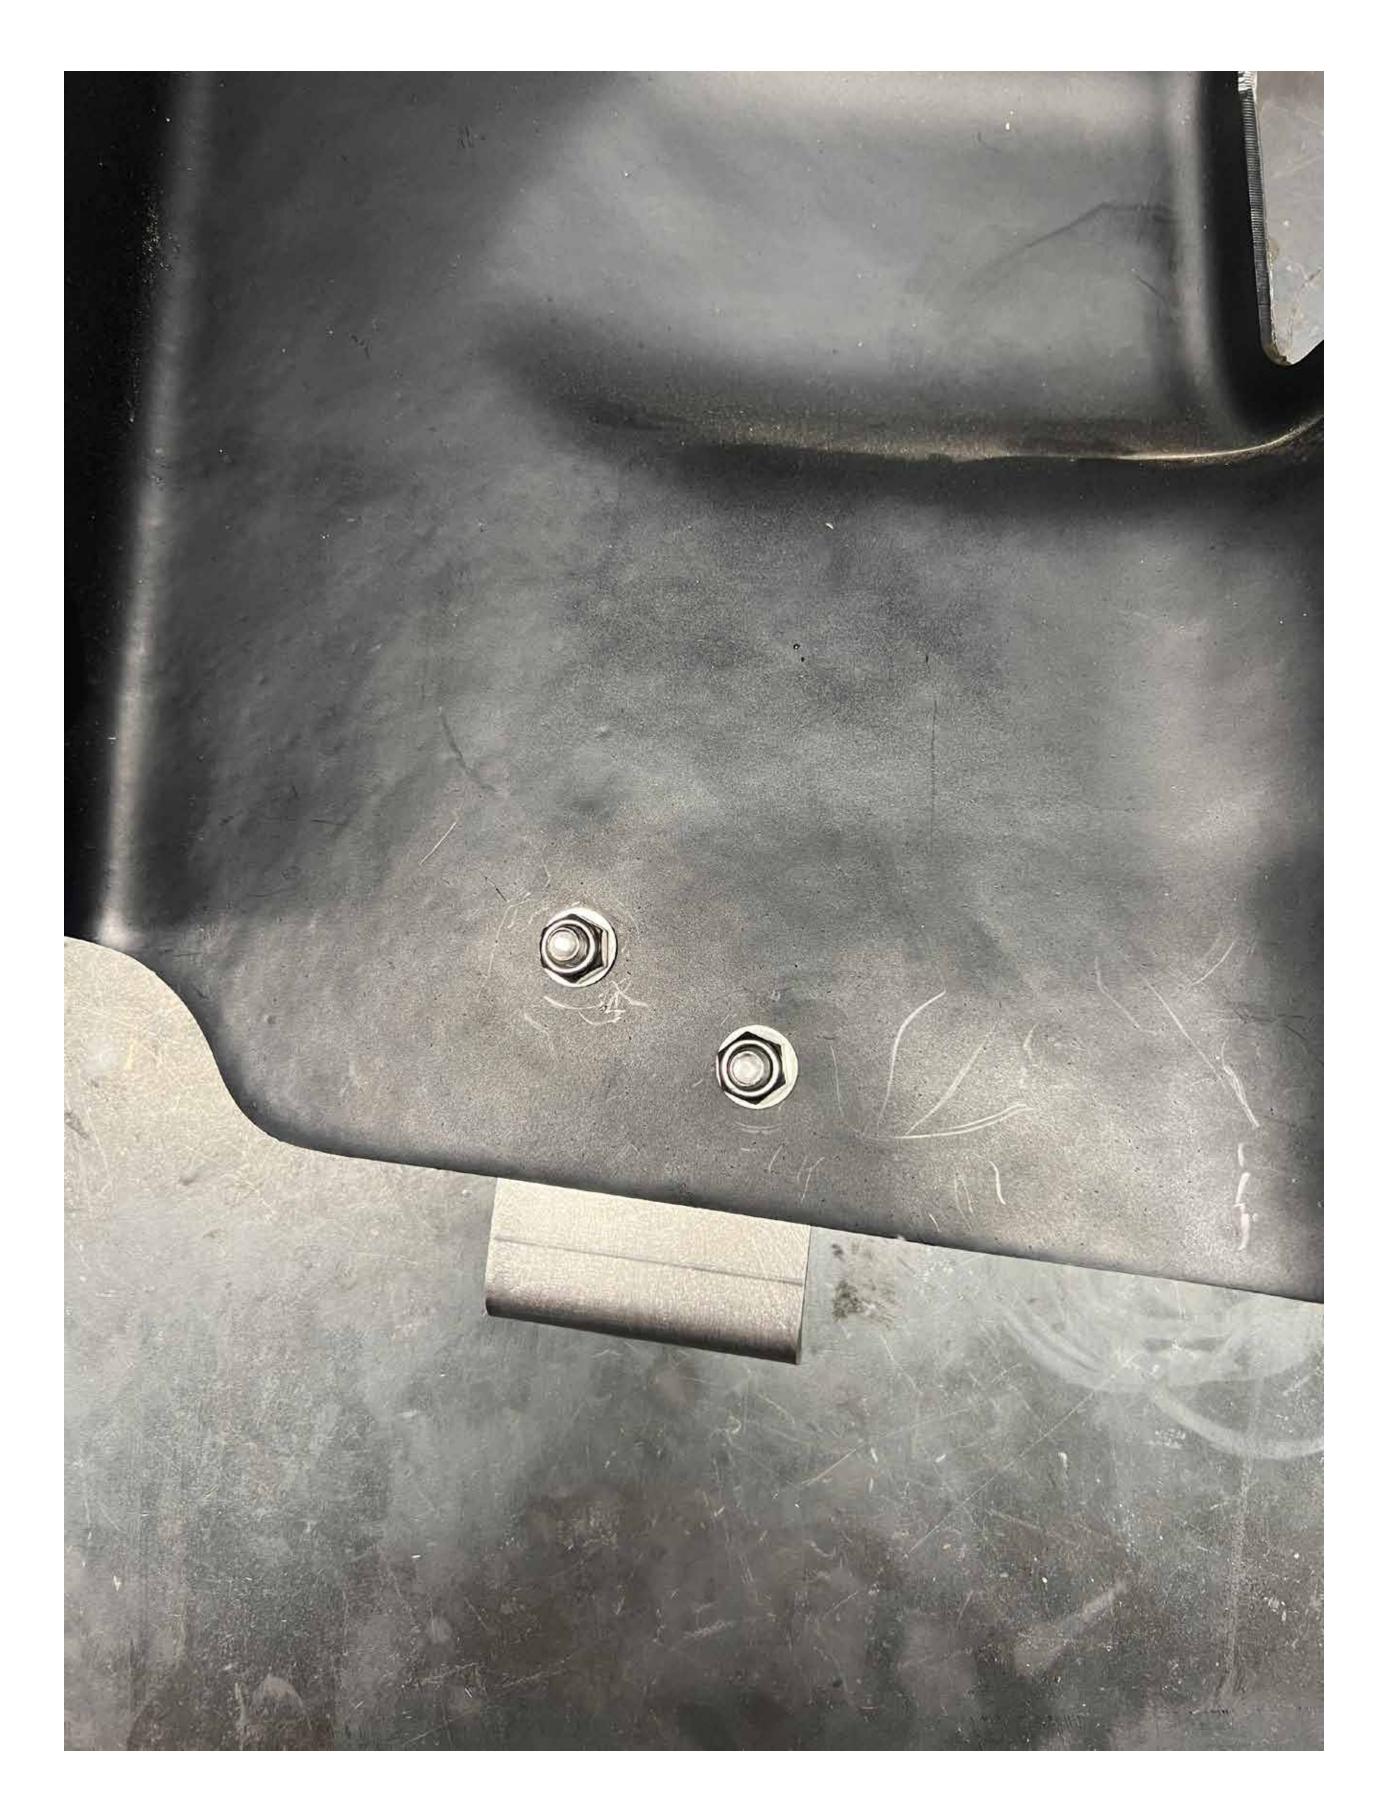

#### Step 2.1

Install included bracket to airbox, securing using included hardware. Be sure to place washers on the inside of the airbox.

Slip MAP WRX airbox over filter, be sure the studs from the OEM filter bracket key into the holes on the MAP airbox