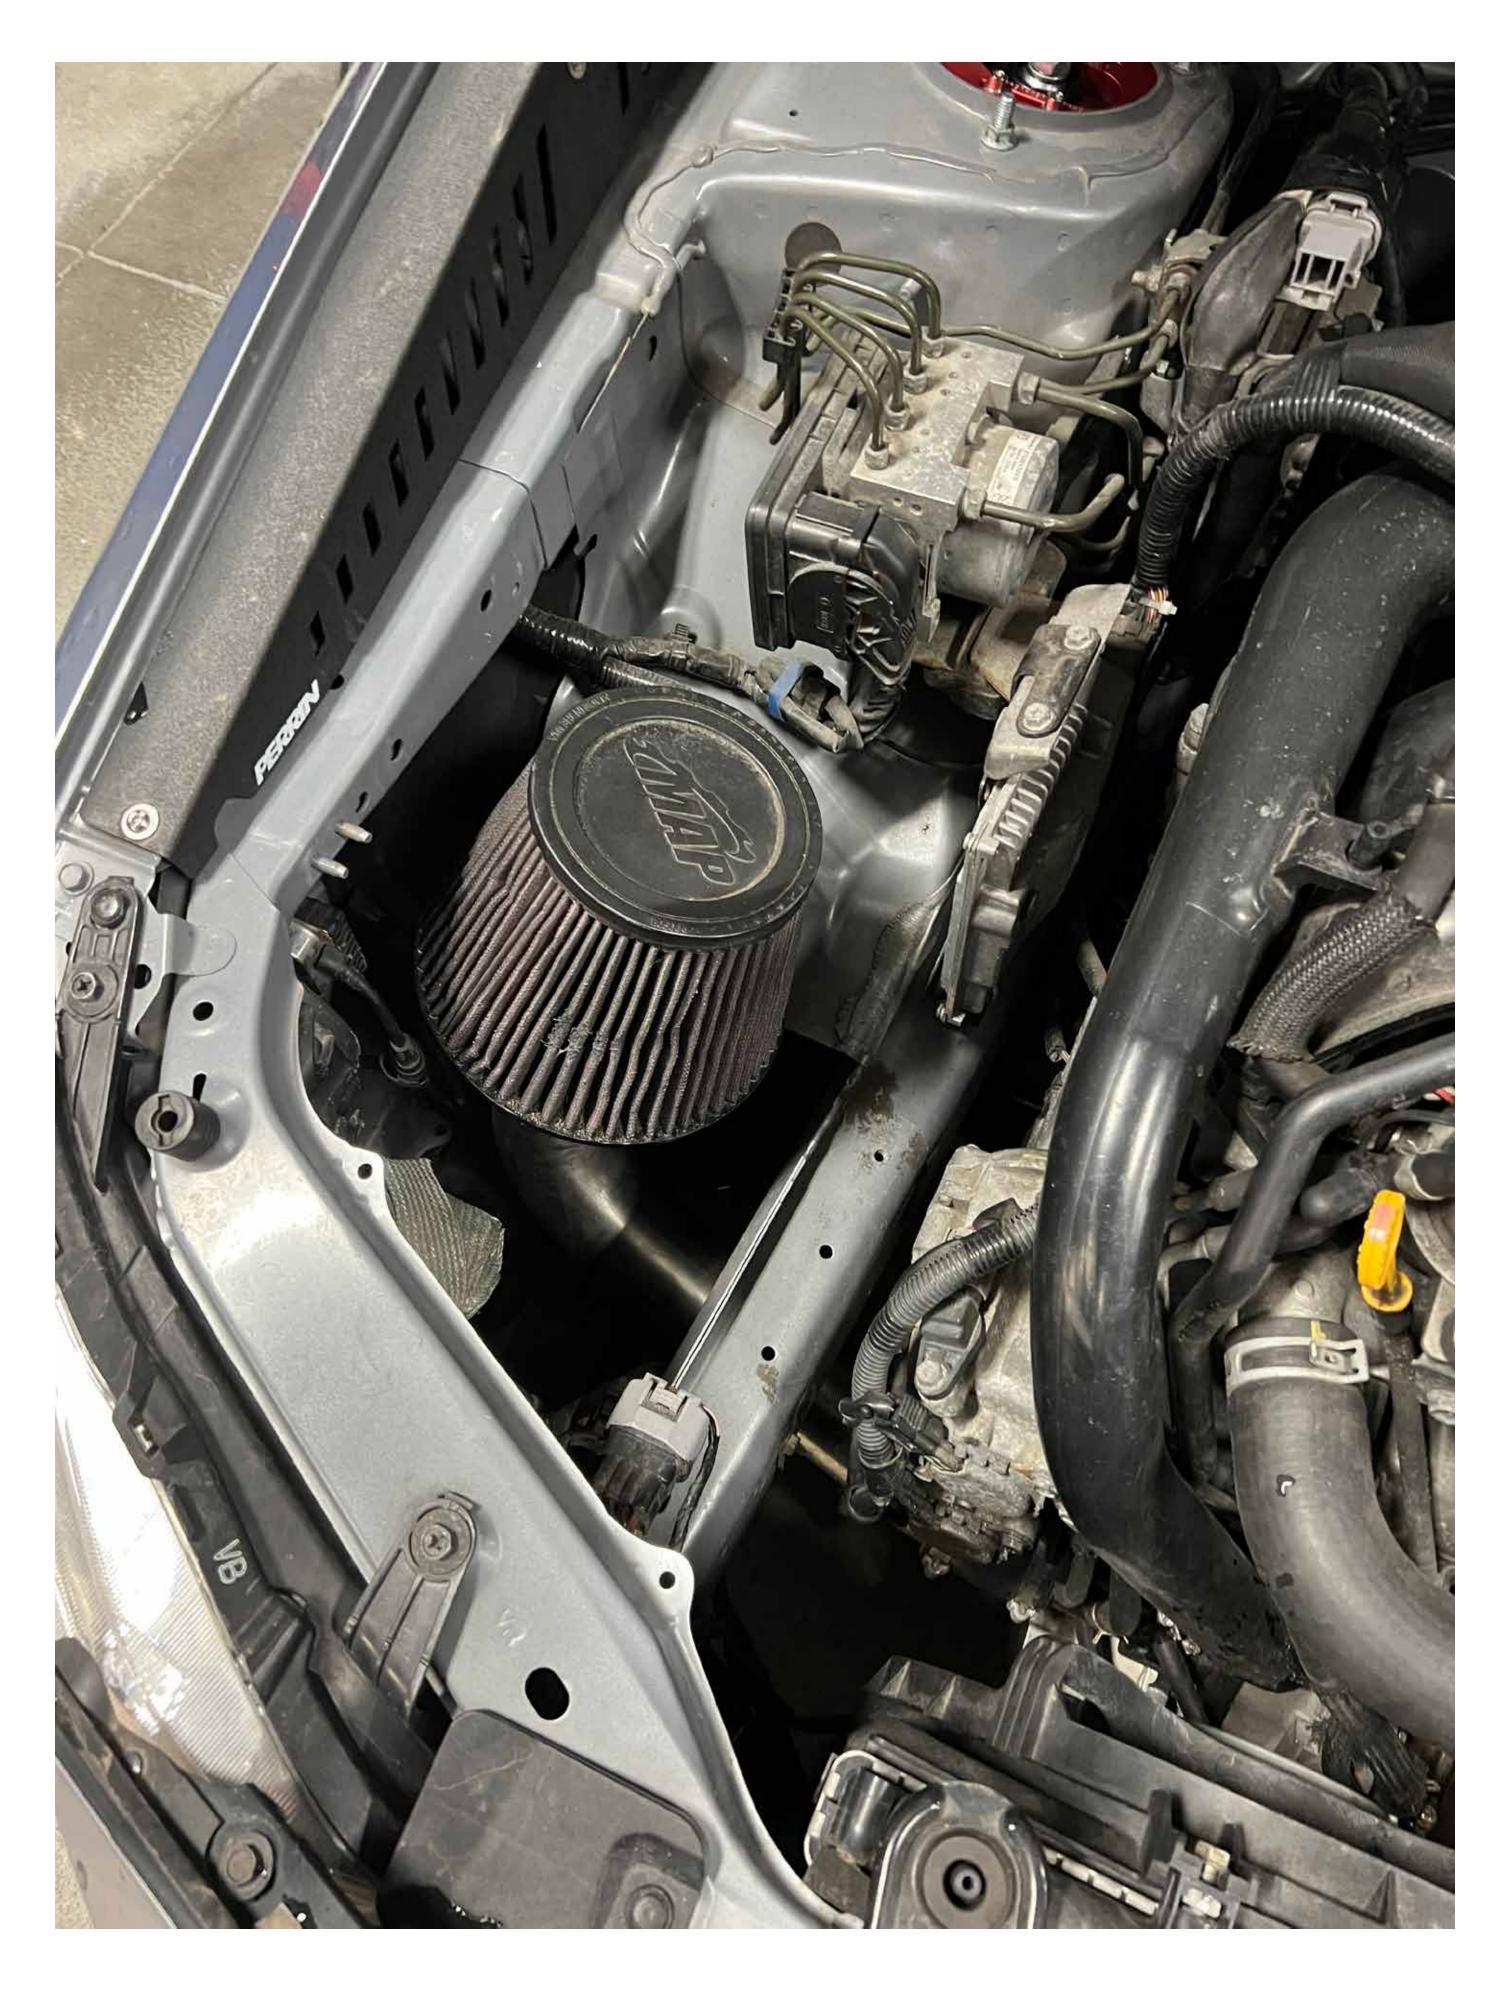

#### You will need:

- 10mm socket
- 10mm wrench
- Phillips screwdriver
- Ratchet
- Various extensions

Remove existing airbox/heat shield from the car, and remove oem filter bracket

Install included bracket to airbox, securing using included hardware. Be sure to place washers on the inside of the airbox.

#### Step 2.1

Install included bracket to airbox, securing using included hardware. Be sure to place washers on the inside of the airbox.

Slip MAP WRX airbox over filter, be sure the studs from the OEM filter bracket key into the holes on the MAP airbox

Install included 10mm bolt onto the vehicle, securing with the bracket

Install OEM intake snorkel, securing with OEM push pins