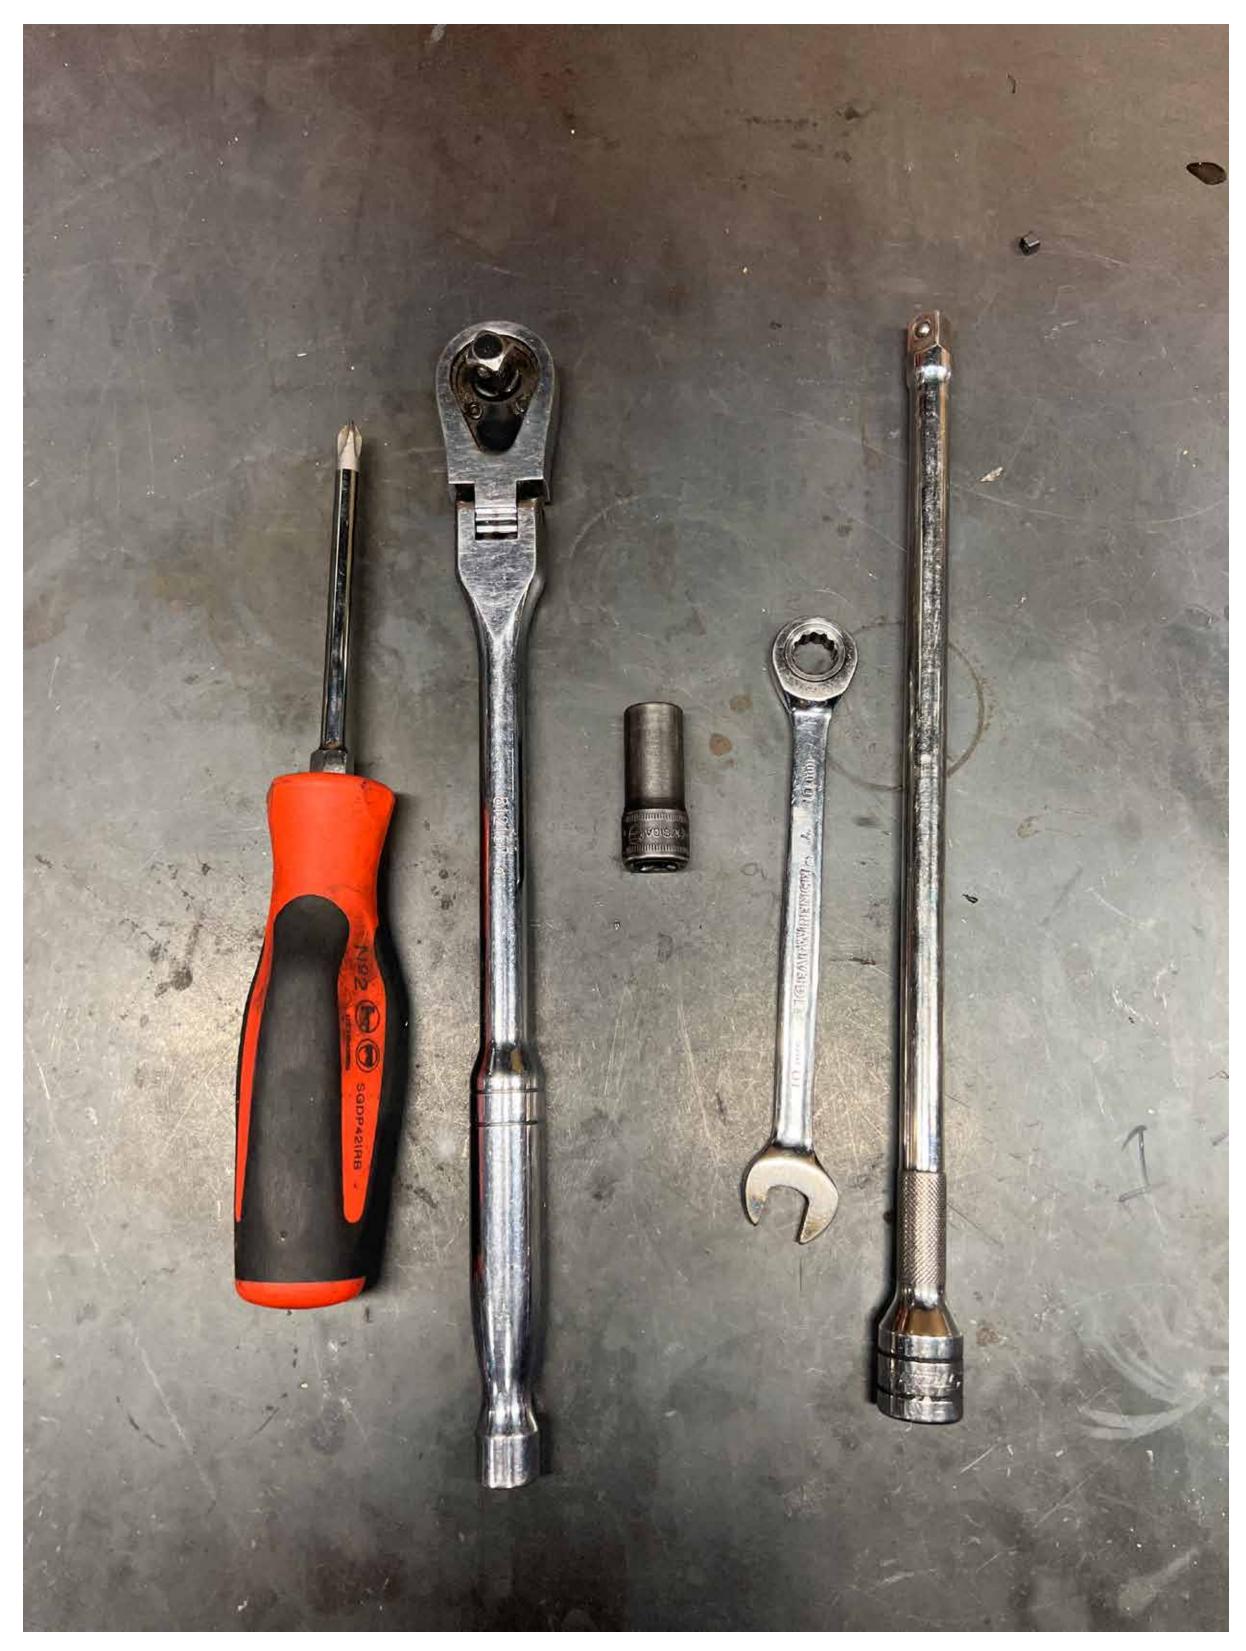

#### Tools needed

#### You will need:

- 10mm socket
- 10mm wrench
- Phillips screwdriver
- Ratchet
- Various extensions

Remove existing airbox/heat shield from the car, and remove oem filter bracket

Install included bracket to airbox, securing using included hardware. Be sure to place washers on the inside of the airbox.