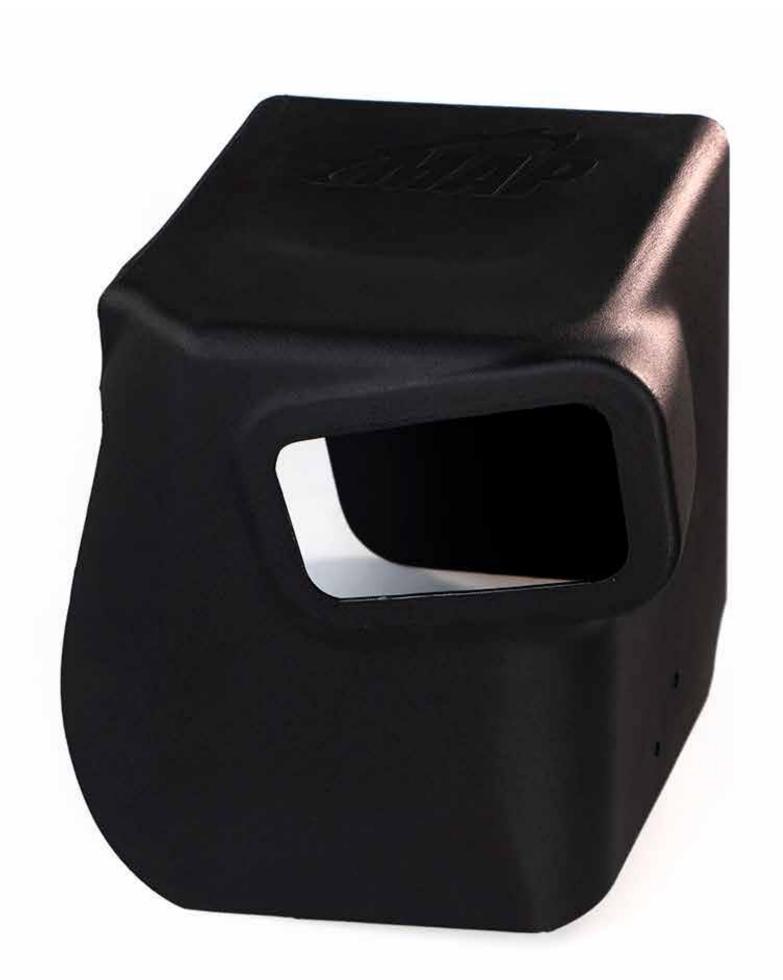

#### What's in the box?

1x MAP Air Box
1x Bracket
3x M6x12 Flanged Bolts
2x M6 Locknuts
2x Washers