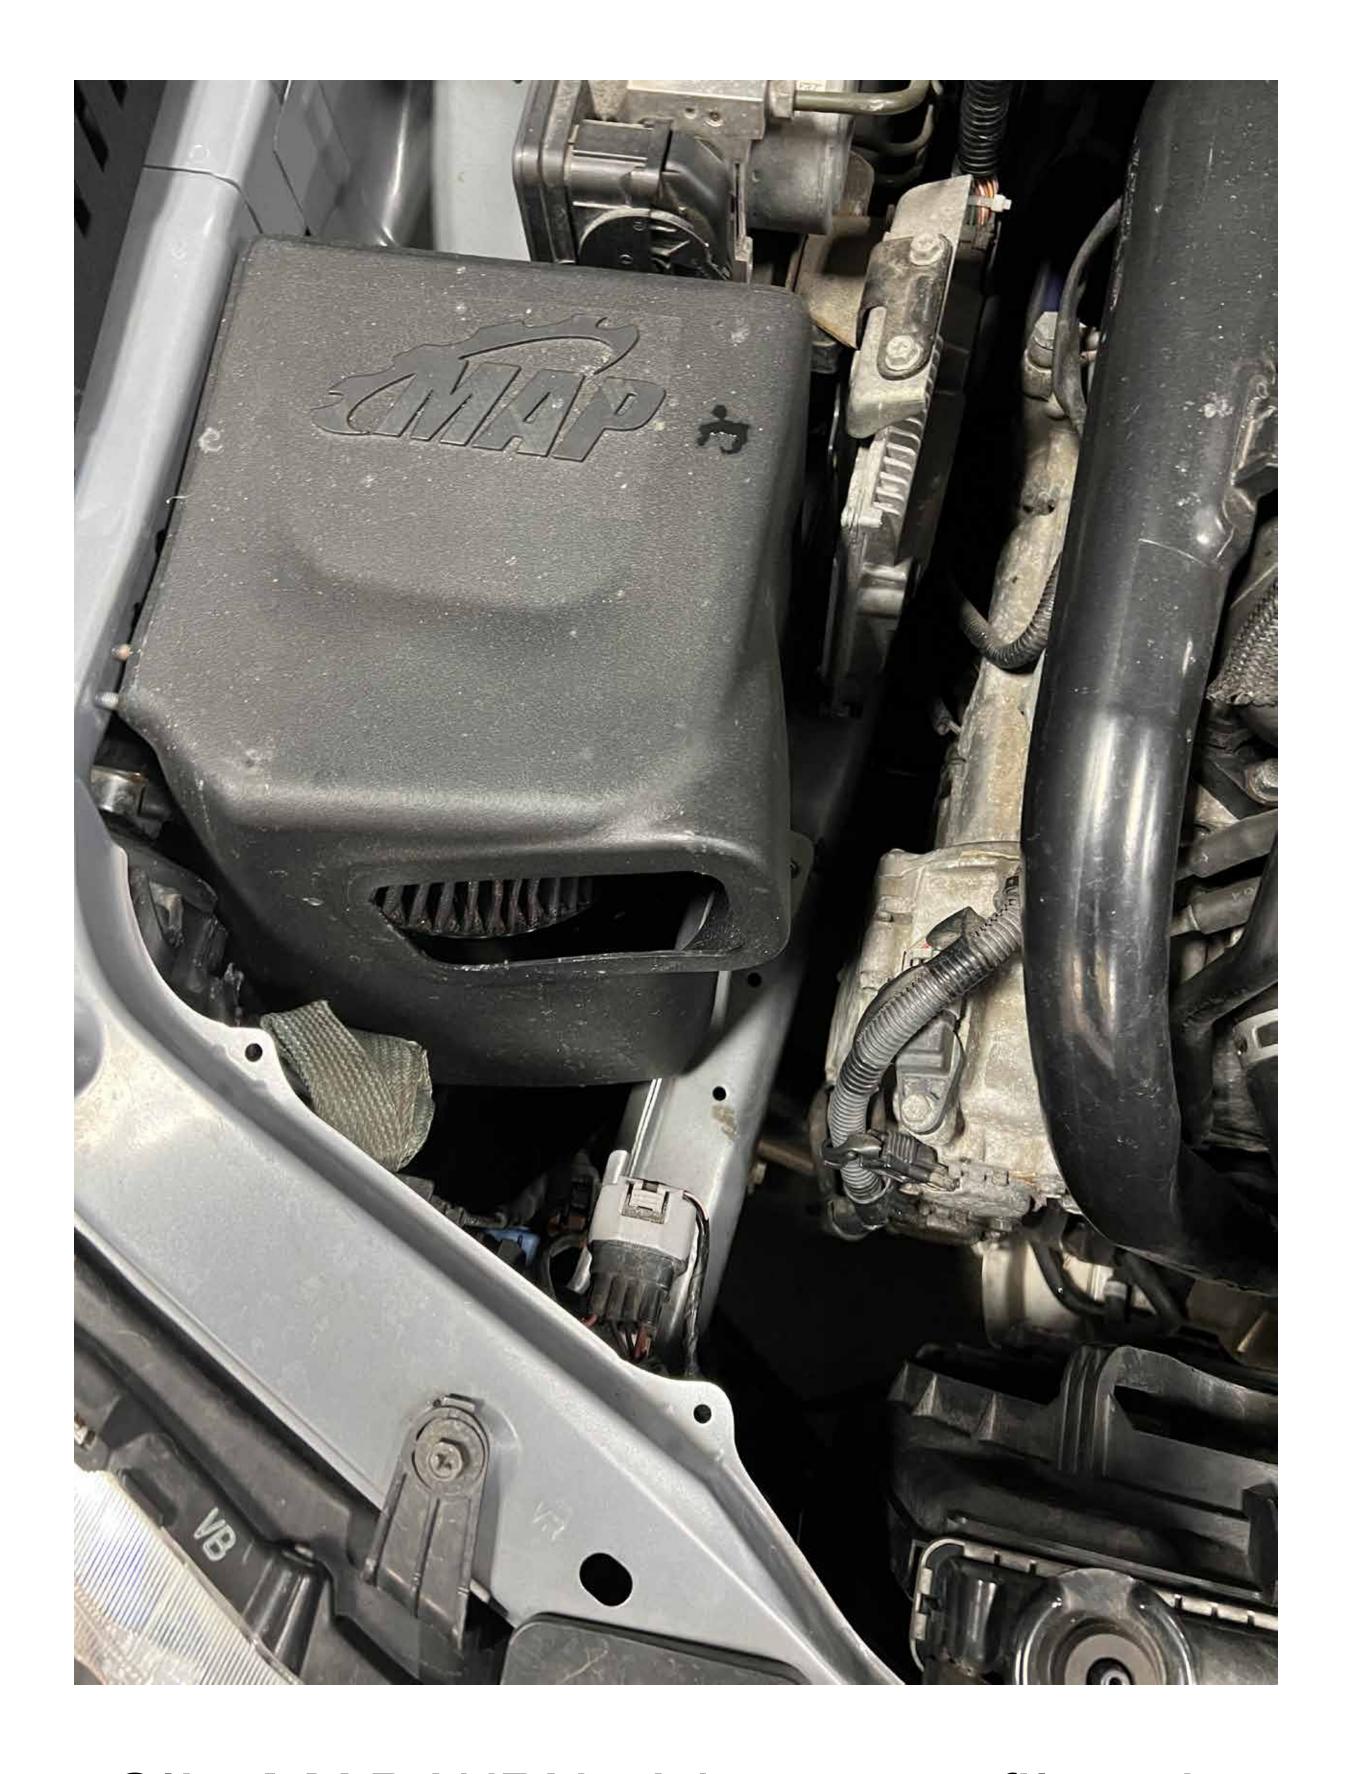

Install included 10mm bolt onto the vehicle, securing with the bracket

Install OEM intake snorkel, securing with OEM push pins