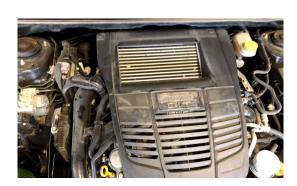

# **INSTALLATION GUIDE**

2015+ WRX INTERCOOLER + CHARGE PIPE KIT

Mareriormance.com

#### TOOLS REQUIRED:

10mm,12mm Sockets 3/8" Ratchet Various extensions 3/8" Swivel Flat head screwdriver Needle nose pliers



### 1. REMOVE LOWER SPLASH SHIELD



2. REMOVE ENGINE INTERCOOLER COVER



#### WHAT'S IN THE BOX:

1x MAP Top Mount Intercooler

1x 2.75" Coupler

1x 2.75" Clamp

1x MAP Charge Piping Kit

1x 2.5"-2.00" 45\* Coupler

1x 2.75-2.5" Coupler

1x 2.0" T-bolt clamp

1x 2.5" T-bolt clamp

1x 2.75" T-Bolt clamp

4x 1" Worm gear clamps

1x 1.25" Coupler

1x 1' 1/4 Inch Vacuum line

2x Cable Ties

1x MAP BOV Hose

### 3. REMOVE INTERCOOLER BRACKET BOLTS AND DRIVERS SIDE BRACKET (10MM)



### 3. CONTINUED

### 3. CONTINUED

### 3. CONTINUED







## 4. LOOSEN CLAMPS FROM THE INTERCOOLER TO THE THROTTLE BODY AND THE INTERCOOLER TO THE CHARGE PIPE (8MM)





5. SLIDE INTERCOOLER AWAY FROM COUPLERS AND UP AND OUT OF THE ENGINE BAY



6. REMOVE GROMMETS FROM STOCK INTERCOOLER



7. INSTALL GROMMETS (MAY NEED TO USE SOME LUBE) INTO YOUR NEW INTERCOOLER



8. REMOVE OEM COUPL