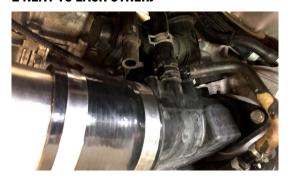

### 16. INSTALL NEW CHARGE PIPE INTO ENGINE BAY REINSTALL 2 BOLTS CONNECTING TO THE TURBO

17. SLIDE NEW INTERCOOLER INTO ENGINE BAY, BE SURE THAT THE COLD SIDE SLIDES INTO THE THROTTLE BODY COUPER AND AND CLAMP IS INSTALLED

18. REINSTALL BRACKETS AND HOLDING BOLTS ONTO INTERCOOLER

19. INSTALL HOT SIDE COUPLER AND CLAMPS BE SURE TO TIGHTEN

20. INSTALL EXPANDING ELBOW COUPLER ONTO LOWER CHARGE PIPE AND TIGHTEN CLAMPS

21. INSTALL UPPER CHARGE PIPE IN BETWEEN INTERCOOLER COUPLER AND EXPANDER COUPLER