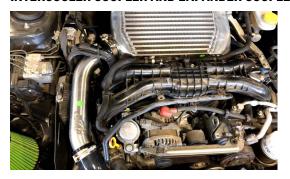

### 16. INSTALL NEW CHARGE PIPE INTO ENGINE BAY REINSTALL 2 BOLTS CONNECTING TO THE TURBO

17. SLIDE NEW INTERCOOLER INTO ENGINE BAY, BE SURE THAT THE COLD SIDE SLIDES INTO THE THROTTLE BODY COUPER AND AND CLAMP IS INSTALLED

18. REINSTALL BRACKETS AND HOLDING BOLTS ONTO INTERCOOLER

19. INSTALL HOT SIDE COUPLER AND CLAMPS BE SURE TO TIGHTEN

20. INSTALL EXPANDING ELBOW COUPLER ONTO LOWER CHARGE PIPE AND TIGHTEN CLAMPS

21. INSTALL UPPER CHARGE PIPE IN BETWEEN INTERCOOLER COUPLER AND EXPANDER COUPLER

22. BE SURE ALL CLAMPS ARE INSTALL AND TIGHT

23. REMOVE YOUR STOCK DIVERTER VALVE FROM STOCK CHARGE PIPE