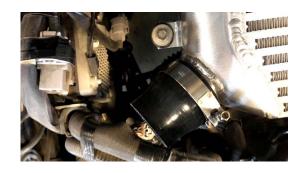

### 3. REMOVE INTERCOOLER BRACKET BOLTS AND DRIVERS SIDE BRACKET (10MM)

### 3. CONTINUED