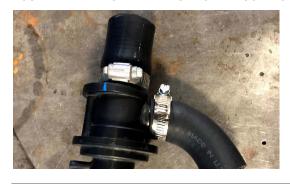

18. REINSTALL BRACKETS AND HOLDING BOLTS ONTO INTERCOOLER

19. INSTALL HOT SIDE COUPLER AND CLAMPS BE SURE TO TIGHTEN

20. INSTALL EXPANDING ELBOW COUPLER ONTO LOWER CHARGE PIPE AND TIGHTEN CLAMPS

21. INSTALL UPPER CHARGE PIPE IN BETWEEN INTERCOOLER COUPLER AND EXPANDER COUPLER