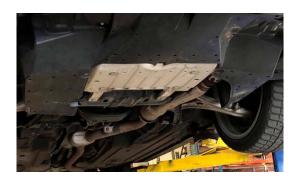

### 1. REMOVE LOWER SPLASH SHIELD

2. REMOVE ENGINE INTERCOOLER COVER

## 29. START AND CHECK FOR ANY LEAKS, ONCE SURE THERE ARE NO LEAKS INSTALL SPLASH GUARD