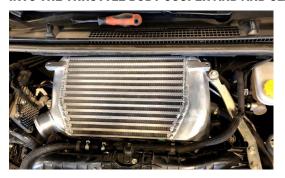

### 16. INSTALL NEW CHARGE PIPE INTO ENGINE BAY REINSTALL 2 BOLTS CONNECTING TO THE TURBO

17. SLIDE NEW INTERCOOLER INTO ENGINE BAY, BE SURE THAT THE COLD SIDE SLIDES INTO THE THROTTLE BODY COUPER AND AND CLAMP IS INSTALLED

18. REINSTALL BRACKETS AND HOLDING BOLTS ONTO INTERCOOLER

19. INSTALL HOT SIDE COUPLER AND CLAMPS BE SURE TO TIGHTEN

20. INSTALL EXPANDING ELBOW COUPLER ONTO LOWER CHARGE PIPE AND TIGHTEN CLAMPS

21. INSTALL UPPER CHARGE PIPE IN BETWEEN INTERCOOLER COUPLER AND EXPANDER COUPLER