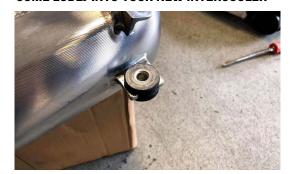

7. INSTALL GROMMETS (MAY NEED TO USE SOME LUBE) INTO YOUR NEW INTERCOOLER

8. REMOVE OEM COUPLER FROM INTAKE

9. INSTALL NEW PROVIDED COUPLER ONTO THE THROTTLE BODY, REUSING WORM DRIVE CLAMP

10. REMOVE 2 BOLTS HOLDING LOWER CHARGE PIPE ONTO TURBO (12MM) EASIEST FROM THE TOP WITH A LARGE EXTENSION AND A SWIVEL