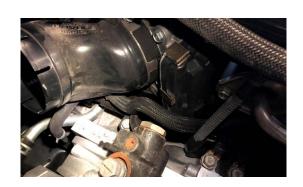

### 3. REMOVE INTERCOOLER BRACKET BOLTS AND DRIVERS SIDE BRACKET (10MM)

### 3. CONTINUED