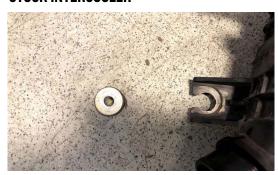

## 4. LOOSEN CLAMPS FROM THE INTERCOOLER TO THE THROTTLE BODY AND THE INTERCOOLER TO THE CHARGE PIPE (8MM)

5. SLIDE INTERCOOLER AWAY FROM COUPLERS AND UP AND OUT OF THE ENGINE BAY

6. REMOVE GROMMETS FROM STOCK INTERCOOLER