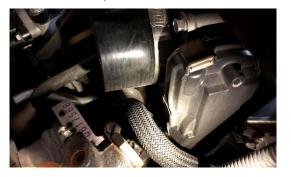

## 4. LOOSEN CLAMPS FROM THE INTERCOOLER TO THE THROTTLE BODY AND THE INTERCOOLER TO THE CHARGE PIPE (8MM)

5. SLIDE INTERCOOLER AWAY FROM COUPLERS AND UP AND OUT OF THE ENGINE BAY

6. REMOVE GROMMETS FROM STOCK INTERCOOLER