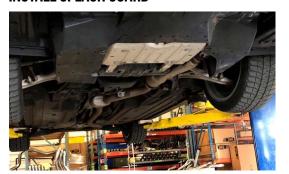

IGHTEN CLAMPS



21. INSTALL UPPER CHARGE PIPE IN BETWEEN INTERCOOLER COUPLER AND EXPANDER COUPLER



22. BE SURE ALL CLAMPS ARE INSTALL AND TIGHT



23. REMOVE YOUR STOCK DIVERTER VALVE FROM STOCK CHARGE PIPE

# 24: ASSEMBLE DIVERTER VALVE HOSES, BE SURE TO TIGHTEN CLAMPS YOU MAY NEED TO TRIM THESE TO FIT - SOME CARS ARE SLIGHTLY DIFFERENT

#### 25. INSTALL SHORT EXTENSION PIPE INTO TURBO INLET PLASTIC PIECE





26. INSTALL DIVERTER VALVE AND CLAMPS, BE SURE TO TIGHTEN THEM



27. INSTALL NEW VACUUM LINE ONTO DIVERTER VALVE. ENSURE IT RUNS TO THE VACUUM REFERENCE YOU REMOVED EARLIER. SECURE WITH INCLUDED ZIP TIES



### 28. TRIM YOUR STOCK ENGINE COVER TO CLEAR THE NEW INTERCOOLER AND INSTALL







## 29. START AND CHECK FOR ANY LEAKS, ONCE SURE THERE ARE NO LEAKS INSTALL SPLASH GUARD



### THANK YOU FOR CHOOSING MAPERFORMANCE!

If you have any problems or concerns during installation of this product, feel free to call or email us:

1-888-MAPERFORMANCE
ajohnson@maperformance.com
Show us some photos! @maperformance / #maperformance