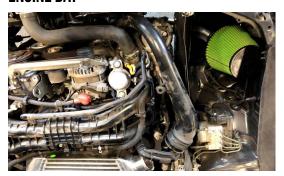

### 16. INSTALL NEW CHARGE PIPE INTO ENGINE BAY REINSTALL 2 BOLTS CONNECTING TO THE TURBO

17. SLIDE NEW INTERCOOLER INTO ENGINE BAY, BE SURE THAT THE COLD SIDE SLIDES INTO THE THROTTLE BODY COUPER AND AND CLAMP IS INSTALLED

18. REINSTALL BRACKETS AND HOLDING BOLTS ONTO INTERCOOLER

19. INSTALL HOT SIDE COUPLER AND CLAMPS BE SURE TO TIGHTEN

20. INSTALL EXPANDING ELBOW COUPLER ONTO LOWER CHARGE PIPE AND TIGHTEN CLAMPS

21. INSTALL UPPER CHARGE PIPE IN BETWEEN INTERCOOLER COUPLER AND EXPANDER COUPLER