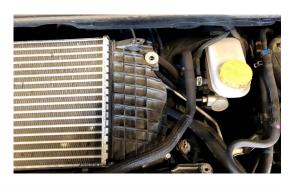

## 4. LOOSEN CLAMPS FROM THE INTERCOOLER TO THE THROTTLE BODY AND THE INTERCOOLER TO THE CHARGE PIPE (8MM)

5. SLIDE INTERCOOLER AWAY FROM COUPLERS AND UP AND OUT OF THE ENGINE BAY

6. REMOVE GROMMETS FROM STOCK INTERCOOLER