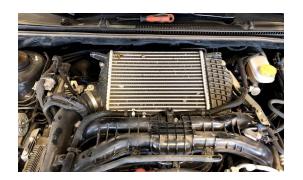

### 16. INSTALL NEW CHARGE PIPE INTO ENGINE BAY REINSTALL 2 BOLTS CONNECTING TO THE TURBO

17. SLIDE NEW INTERCOOLER INTO ENGINE BAY, BE SURE THAT THE COLD SIDE SLIDES INTO THE THROTTLE BODY COUPER AND AND CLAMP IS INSTALLED

18. REINSTALL BRACKETS AND HOLDING BOLTS ONTO INTERCOOLER

19. INSTALL HOT SIDE COUPLER AND CLAMPS BE SURE TO TIGHTEN

20. INSTALL EXPANDING ELBOW COUPLER ONTO LOWER CHARGE PIPE AND TIGHTEN CLAMPS

21. INSTALL UPPER CHARGE PIPE IN BETWEEN INTERCOOLER COUPLER AND EXPANDER COUPLER