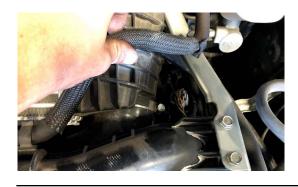

11. REMOVE VACUUM LINES PICTURED (THE 2 NEXT TO EACH OTHER)

12. LOOSEN CLAMP FROM STOCK DIVERTER VALVE TO THE TURBO

13. REMOVE VACUUM LINE FROM DIVERTER VALVE

14. REMOVE STOCK CHARGE PIPE FROM ENGINE BAY