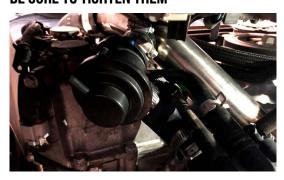

# 24: ASSEMBLE DIVERTER VALVE HOSES, BE SURE TO TIGHTEN CLAMPS YOU MAY NEED TO TRIM THESE TO FIT - SOME CARS ARE SLIGHTLY DIFFERENT