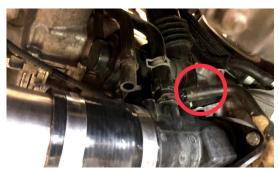

11. REMOVE VACUUM LINES PICTURED (THE 2 NEXT TO EACH OTHER)

12. LOOSEN CLAMP FROM STOCK DIVERTER VALVE TO THE TURBO

13. REMOVE VACUUM LINE FROM DIVERTER VALVE

14. REMOVE STOCK CHARGE PIPE FROM ENGINE BAY