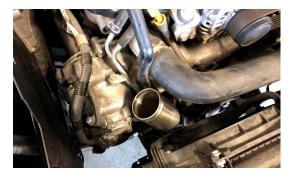

7. INSTALL GROMMETS (MAY NEED TO USE SOME LUBE) INTO YOUR NEW INTERCOOLER

8. REMOVE OEM COUPLER FROM INTAKE

9. INSTALL NEW PROVIDED COUPLER ONTO THE THROTTLE BODY, REUSING WORM DRIVE CLAMP

10. REMOVE 2 BOLTS HOLDING LOWER CHARGE PIPE ONTO TURBO (12MM) EASIEST FROM THE TOP WITH A LARGE EXTENSION AND A SWIVEL

11. REMOVE VACUUM LINES PICTURED (THE 2 NEXT TO EACH OTHER)

12. LOOSEN CLAMP FROM STOCK DIVERTER VALVE TO THE TURBO

13. REMOVE VACUUM LINE FROM DIVERTER VALVE

14. REMOVE STOCK CHARGE PIPE FROM ENGINE BAY