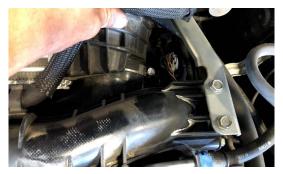

### 3. REMOVE INTERCOOLER BRACKET BOLTS AND DRIVERS SIDE BRACKET (10MM)

### 3. CONTINUED