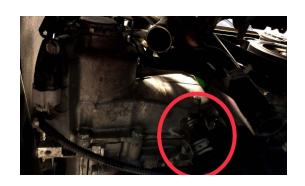

11. REMOVE VACUUM LINES PICTURED (THE 2 NEXT TO EACH OTHER)

12. LOOSEN CLAMP FROM STOCK DIVERTER VALVE TO THE TURBO

13. REMOVE VACUUM LINE FROM DIVERTER VALVE

14. REMOVE STOCK CHARGE PIPE FROM ENGINE BAY