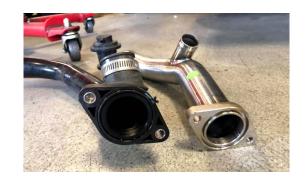

15. REMOVE O'RING GASKET FROM STOCK CHARGE PIPE AND INSTALL INTO NEW CHARGE PIPE