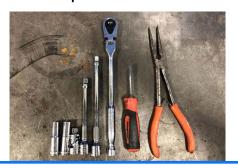

#### TOOLS REQUIRED:

10mm,12mm Sockets 3/8" Ratchet Various extensions 3/8" Swivel Flat head screwdriver Needle nose pliers