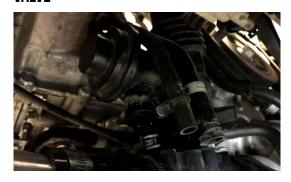

11. REMOVE VACUUM LINES PICTURED (THE 2 NEXT TO EACH OTHER)

12. LOOSEN CLAMP FROM STOCK DIVERTER VALVE TO THE TURBO

13. REMOVE VACUUM LINE FROM DIVERTER VALVE

14. REMOVE STOCK CHARGE PIPE FROM ENGINE BAY