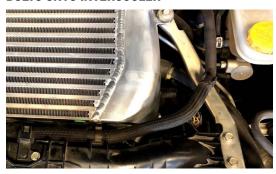

18. REINSTALL BRACKETS AND HOLDING BOLTS ONTO INTERCOOLER

19. INSTALL HOT SIDE COUPLER AND CLAMPS BE SURE TO TIGHTEN

20. INSTALL EXPANDING ELBOW COUPLER ONTO LOWER CHARGE PIPE AND TIGHTEN CLAMPS

21. INSTALL UPPER CHARGE PIPE IN BETWEEN INTERCOOLER COUPLER AND EXPANDER COUPLER