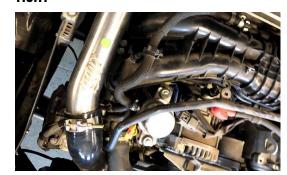

# 24: ASSEMBLE DIVERTER VALVE HOSES, BE SURE TO TIGHTEN CLAMPS YOU MAY NEED TO TRIM THESE TO FIT - SOME CARS ARE SLIGHTLY DIFFERENT

#### 25. INSTALL SHORT EXTENSION PIPE INTO TURBO INLET PLASTIC PIECE

26. INSTALL DIVERTER VALVE AND CLAMPS, BE SURE TO TIGHTEN THEM

27. INSTALL NEW VACUUM LINE ONTO DIVERTER VALVE. ENSURE IT RUNS TO THE VACUUM REFERENCE YOU REMOVED EARLIER. SECURE WITH INCLUDED ZIP TIES