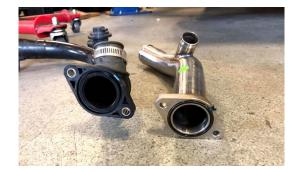

15. REMOVE O'RING GASKET FROM STOCK CHARGE PIPE AND INSTALL INTO NEW CHARGE PIPE