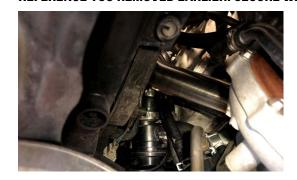

#### 25. INSTALL SHORT EXTENSION PIPE INTO TURBO INLET PLASTIC PIECE

26. INSTALL DIVERTER VALVE AND CLAMPS, BE SURE TO TIGHTEN THEM

27. INSTALL NEW VACUUM LINE ONTO DIVERTER VALVE. ENSURE IT RUNS TO THE VACUUM REFERENCE YOU REMOVED EARLIER. SECURE WITH INCLUDED ZIP TIES