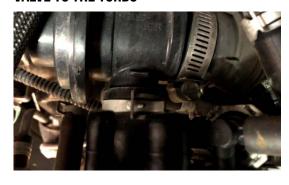

## 4. LOOSEN CLAMPS FROM THE INTERCOOLER TO THE THROTTLE BODY AND THE INTERCOOLER TO THE CHARGE PIPE (8MM)

5. SLIDE INTERCOOLER AWAY FROM COUPLERS AND UP AND OUT OF THE ENGINE BAY

6. REMOVE GROMMETS FROM STOCK INTERCOOLER