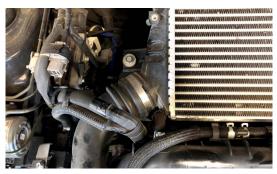

7. INSTALL GROMMETS (MAY NEED TO USE SOME LUBE) INTO YOUR NEW INTERCOOLER

8. REMOVE OEM COUPLER FROM INTAKE

9. INSTALL NEW PROVIDED COUPLER ONTO THE THROTTLE BODY, REUSING WORM DRIVE CLAMP

10. REMOVE 2 BOLTS HOLDING LOWER CHARGE PIPE ONTO TURBO (12MM) EASIEST FROM THE TOP WITH A LARGE EXTENSION AND A SWIVEL