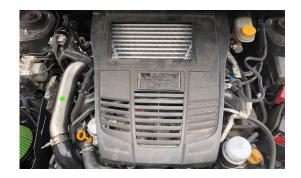

AMPS BE SURE TO TIGHTEN



20. INSTALL EXPANDING ELBOW COUPLER ONTO LOWER CHARGE PIPE AND TIGHTEN CLAMPS



21. INSTALL UPPER CHARGE PIPE IN BETWEEN INTERCOOLER COUPLER AND EXPANDER COUPLER



22. BE SURE ALL CLAMPS ARE INSTALL AND TIGHT



23. REMOVE YOUR STOCK DIVERTER VALVE FROM STOCK CHARGE PIPE

# 24: ASSEMBLE DIVERTER VALVE HOSES, BE SURE TO TIGHTEN CLAMPS YOU MAY NEED TO TRIM THESE TO FIT - SOME CARS ARE SLIGHTLY DIFFERENT

#### 25. INSTALL SHORT EXTENSION PIPE INTO TURBO INLET PLASTIC PIECE





26. INSTALL DIVERTER VALVE AND CLAMPS, BE SURE TO TIGHTEN THEM



27. INSTALL NEW VACUUM LINE ONTO DIVERTER VALVE. ENSURE IT RUNS TO THE VACUUM REFERENCE YOU REMOVED EARLIER. SECURE WITH INCLUDED ZIP TIES



### 28. TRIM YOUR STOCK ENGINE COVER TO CLEAR THE NEW INTERCOOLER AND INSTALL







## 29. START AND CHECK FOR ANY LEAKS, ONCE SURE THERE ARE NO LEAKS INSTALL SPLASH GUARD



### THANK YOU FOR CHOOSING MAPERFORMANCE!

If you have any problems or concerns during installation of this product, feel free to call or email us:

1-888-MAPERFORMANCE
ajohnson@maperformance.com
Show us some photos! @maperformance / #maperformance