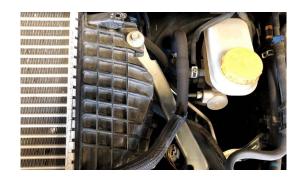

## 4. LOOSEN CLAMPS FROM THE INTERCOOLER TO THE THROTTLE BODY AND THE INTERCOOLER TO THE CHARGE PIPE (8MM)

5. SLIDE INTERCOOLER AWAY FROM COUPLERS AND UP AND OUT OF THE ENGINE BAY

6. REMOVE GROMMETS FROM STOCK INTERCOOLER