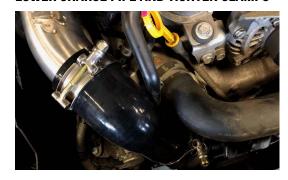

## 4. LOOSEN CLAMPS FROM THE INTERCOOLER TO THE THROTTLE BODY AND THE INTERCOOLER TO THE CHARGE PIPE (8MM)

5. SLIDE INTERCOOLER AWAY FROM COUPLERS AND UP AND OUT OF THE ENGINE BAY

6. REMOVE GROMMETS FROM STOCK INTERCOOLER

7. INSTALL GROMMETS (MAY NEED TO USE SOME LUBE) INTO YOUR NEW INTERCOOLER

8. REMOVE OEM COUPLER FROM INTAKE

9. INSTALL NEW PROVIDED COUPLER ONTO THE THROTTLE BODY, REUSING WORM DRIVE CLAMP

10. REMOVE 2 BOLTS HOLDING LOWER CHARGE PIPE ONTO TURBO (12MM) EASIEST FROM THE TOP WITH A LARGE EXTENSION AND A SWIVEL