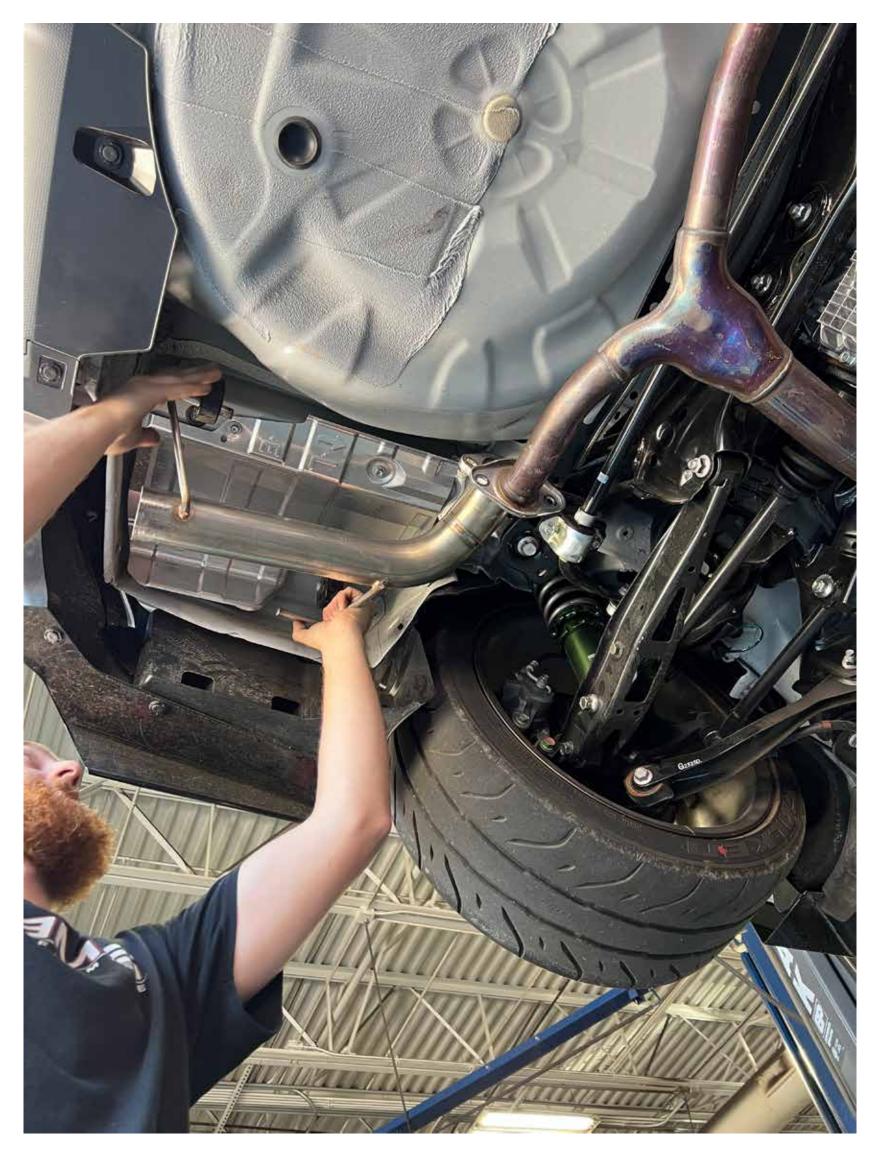

#### You will need:

10mm socket
14mm socket
3/8ths ratchet

1. Place vehicle on lift

2. Remove 4 y-pipe bolts from both mufflers (14mm socket)

3. Remove 4 rubber hangers from both mufflers and remove mufflers

4. Ensure gasket is still in place on the y pipe ends and place MAPerformance muffler delete in place securing with factory hangers

5. Secure MAP muffler delete to factory Y pipe with oem bolts you removed in step 4