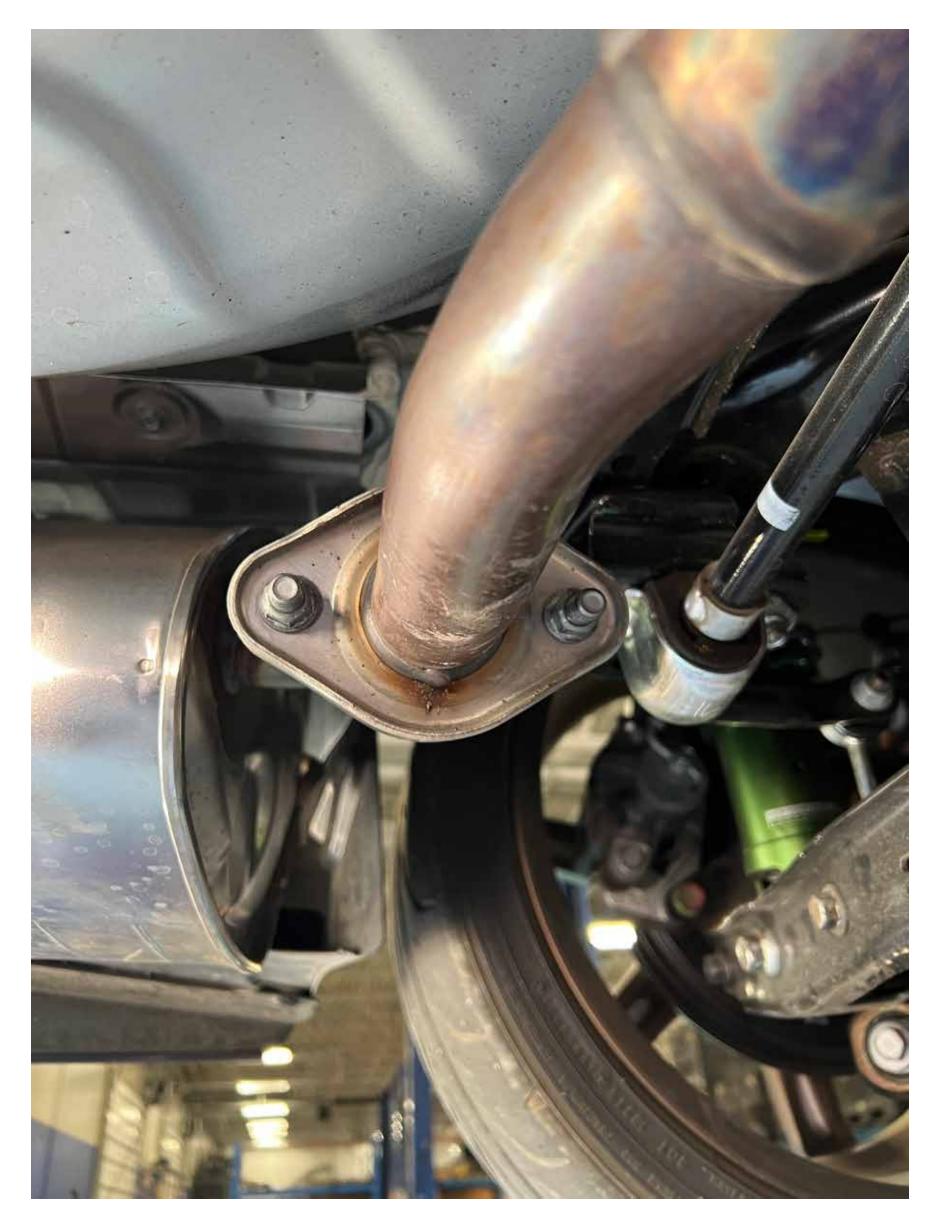

#### You will need:

10mm socket
14mm socket
3/8ths ratchet

1. Place vehicle on lift

2. Remove 4 y-pipe bolts from both mufflers (14mm socket)

3. Remove 4 rubber hangers from both mufflers and remove mufflers

4. Ensure gasket is still in place on the y pipe ends and place MAPerformance muffler delete in place securing with factory hangers

5. Secure MAP muffler delete to factory Y pipe with oem bolts you removed in step 4