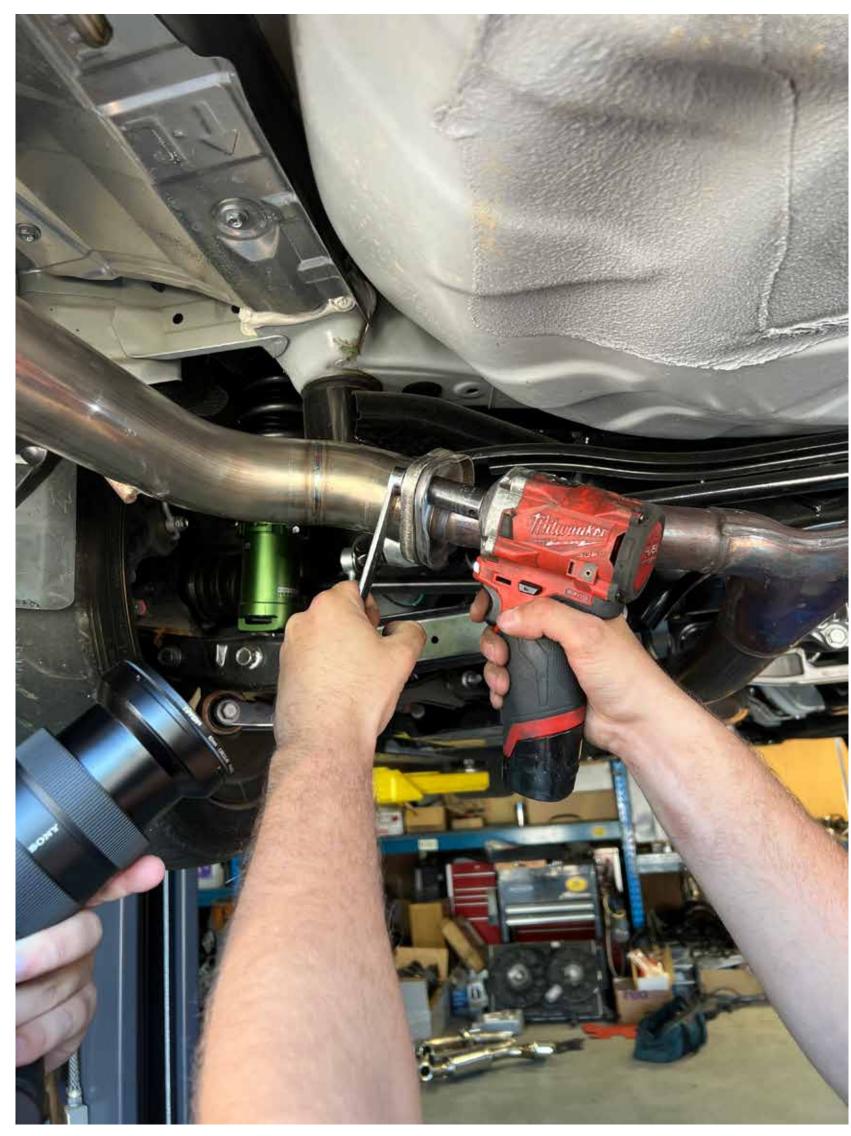

4. Ensure gasket is still in place on the y pipe ends and place MAPerformance muffler delete in place securing with factory hangers

5. Secure MAP muffler delete to factory Y pipe with oem bolts you removed in step 4

6. Install included exhaust tips, securing with included clamps

be sure to use included anti seize on the threads of the clamp and use hand tools to tighten clamps

7. Start and check for leaks, ensure your tips are straight!