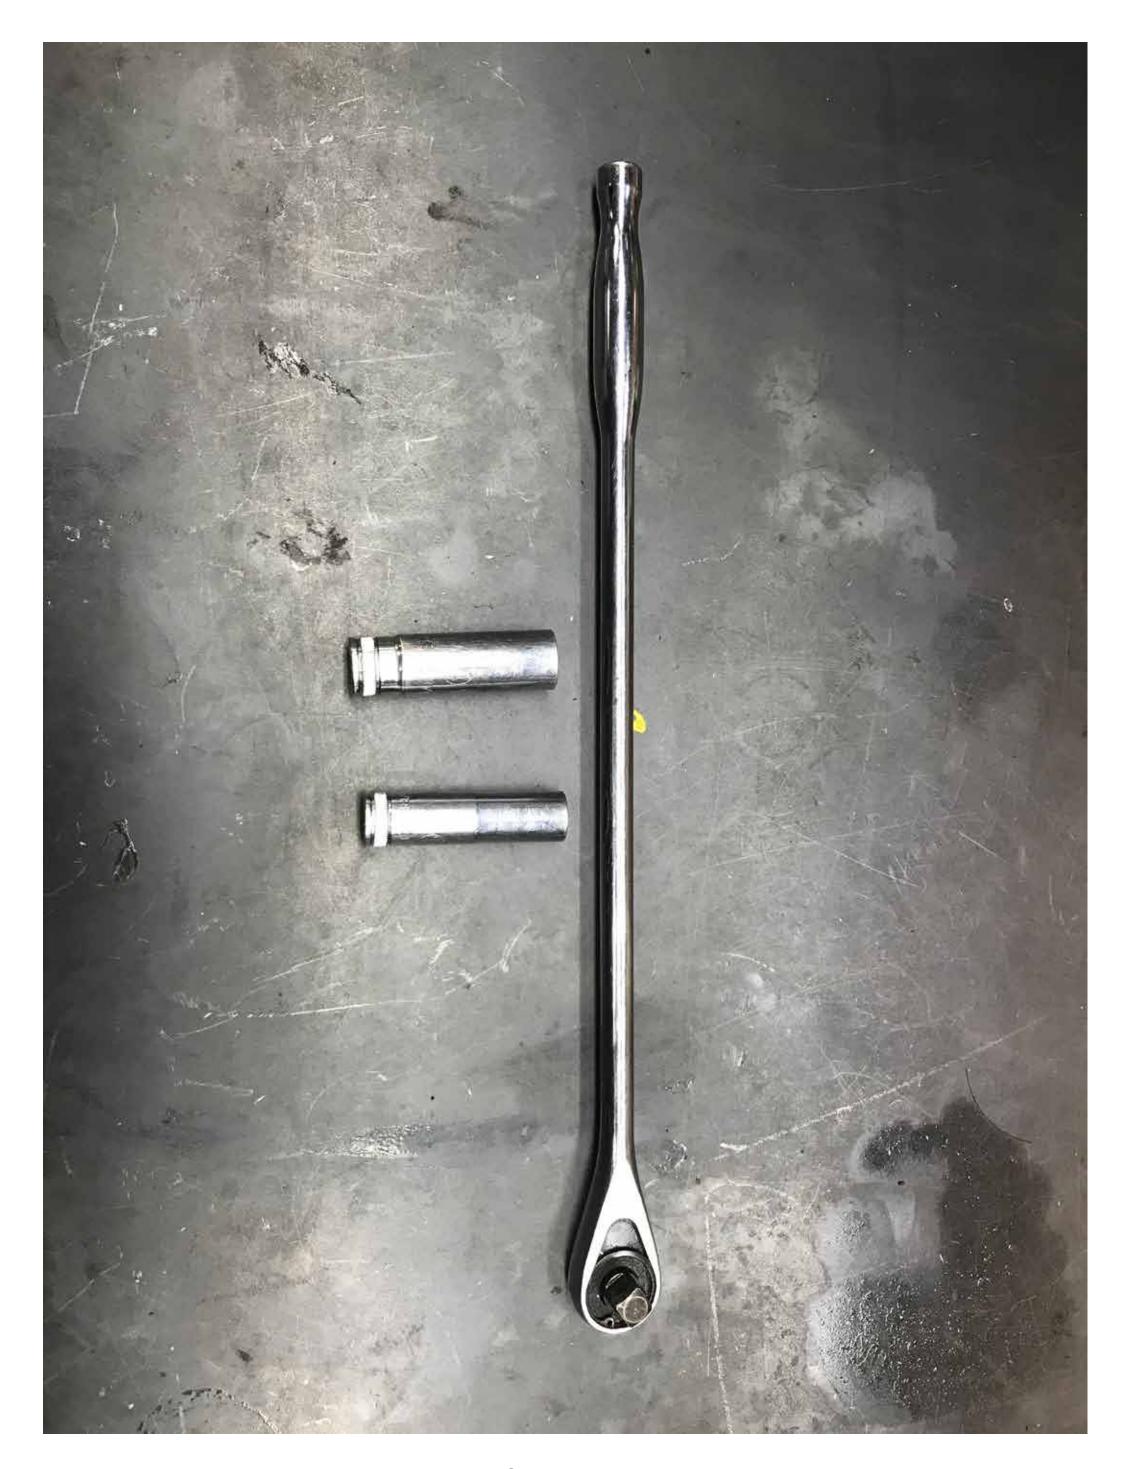

#### Tools needed

#### You will need:

10mm socket
14mm socket
3/8ths ratchet

1. Place vehicle on lift

2. Remove 4 y-pipe bolts from both mufflers (14mm socket)

3. Remove 4 rubber hangers from both mufflers and remove mufflers