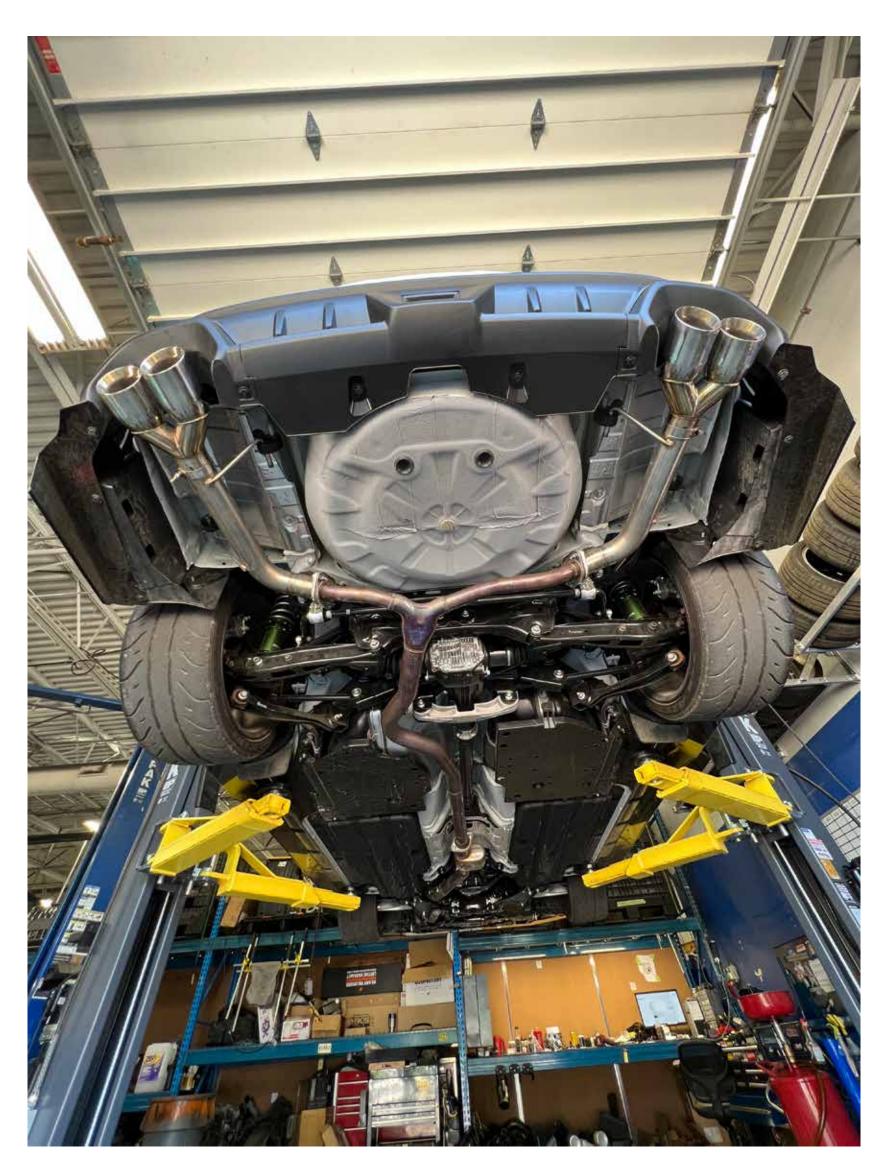

6. Install included exhaust tips, securing with included clamps

be sure to use included anti seize on the threads of the clamp and use hand tools to tighten clamps

7. Start and check for leaks, ensure your tips are straight!