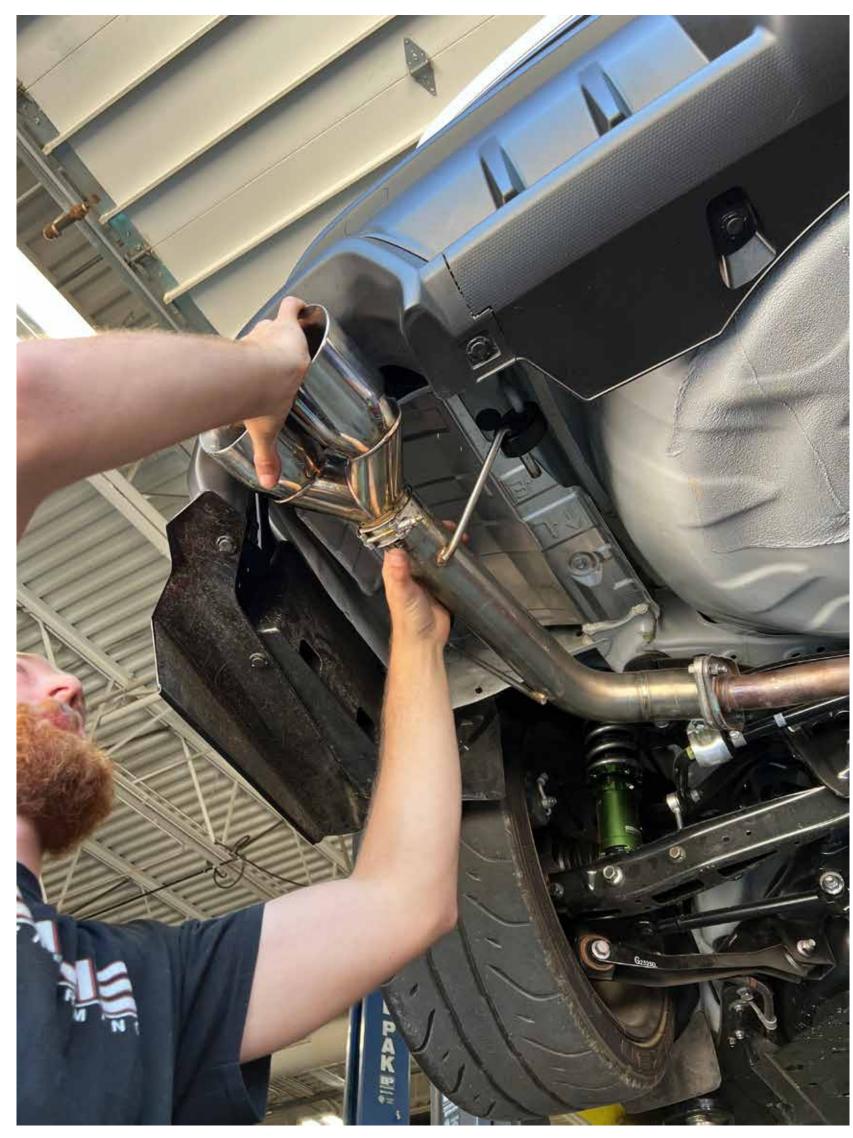

6. Install included exhaust tips, securing with included clamps

be sure to use included anti seize on the threads of the clamp and use hand tools to tighten clamps

7. Start and check for leaks, ensure your tips are straight!