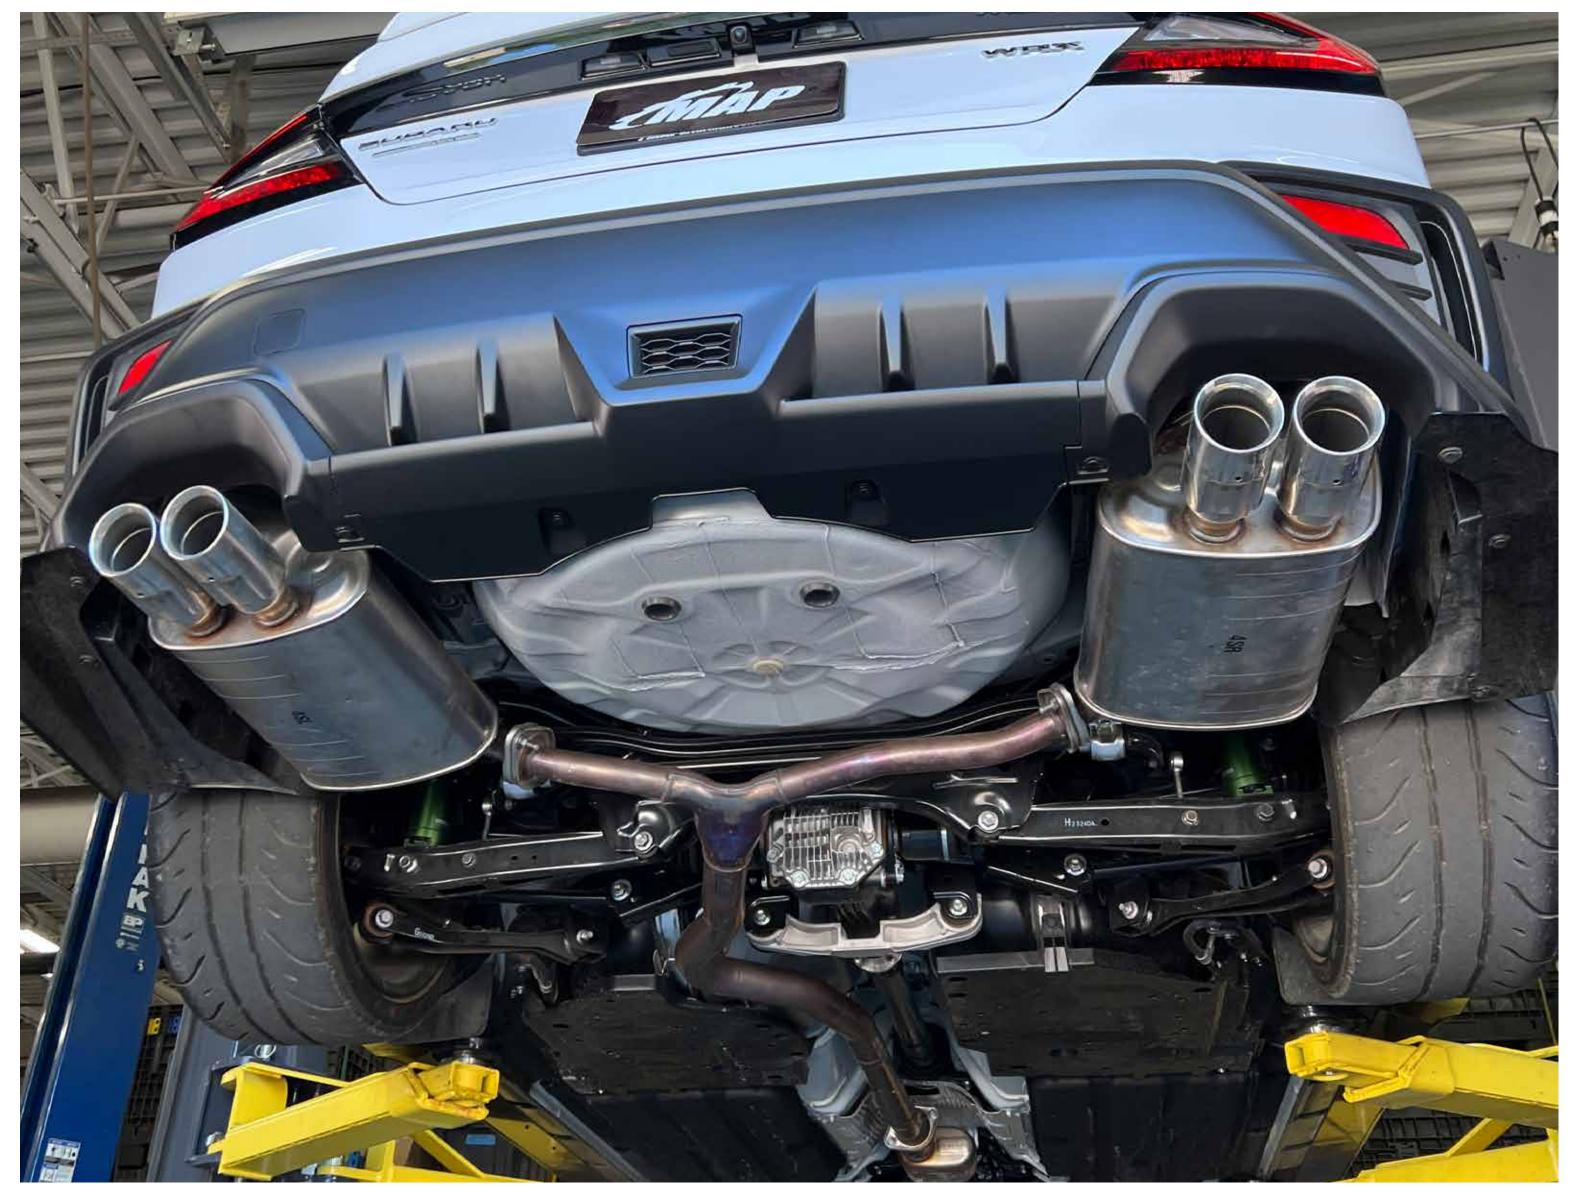

4. Ensure gasket is still in place on the y pipe ends and place MAPerformance muffler delete in place securing with factory hangers

5. Secure MAP muffler delete to factory Y pipe with oem bolts you removed in step 4

6. Install included exhaust tips, securing with included clamps

be sure to use included anti seize on the threads of the clamp and use hand tools to tighten clamps

7. Start and check for leaks, ensure your tips are straight!