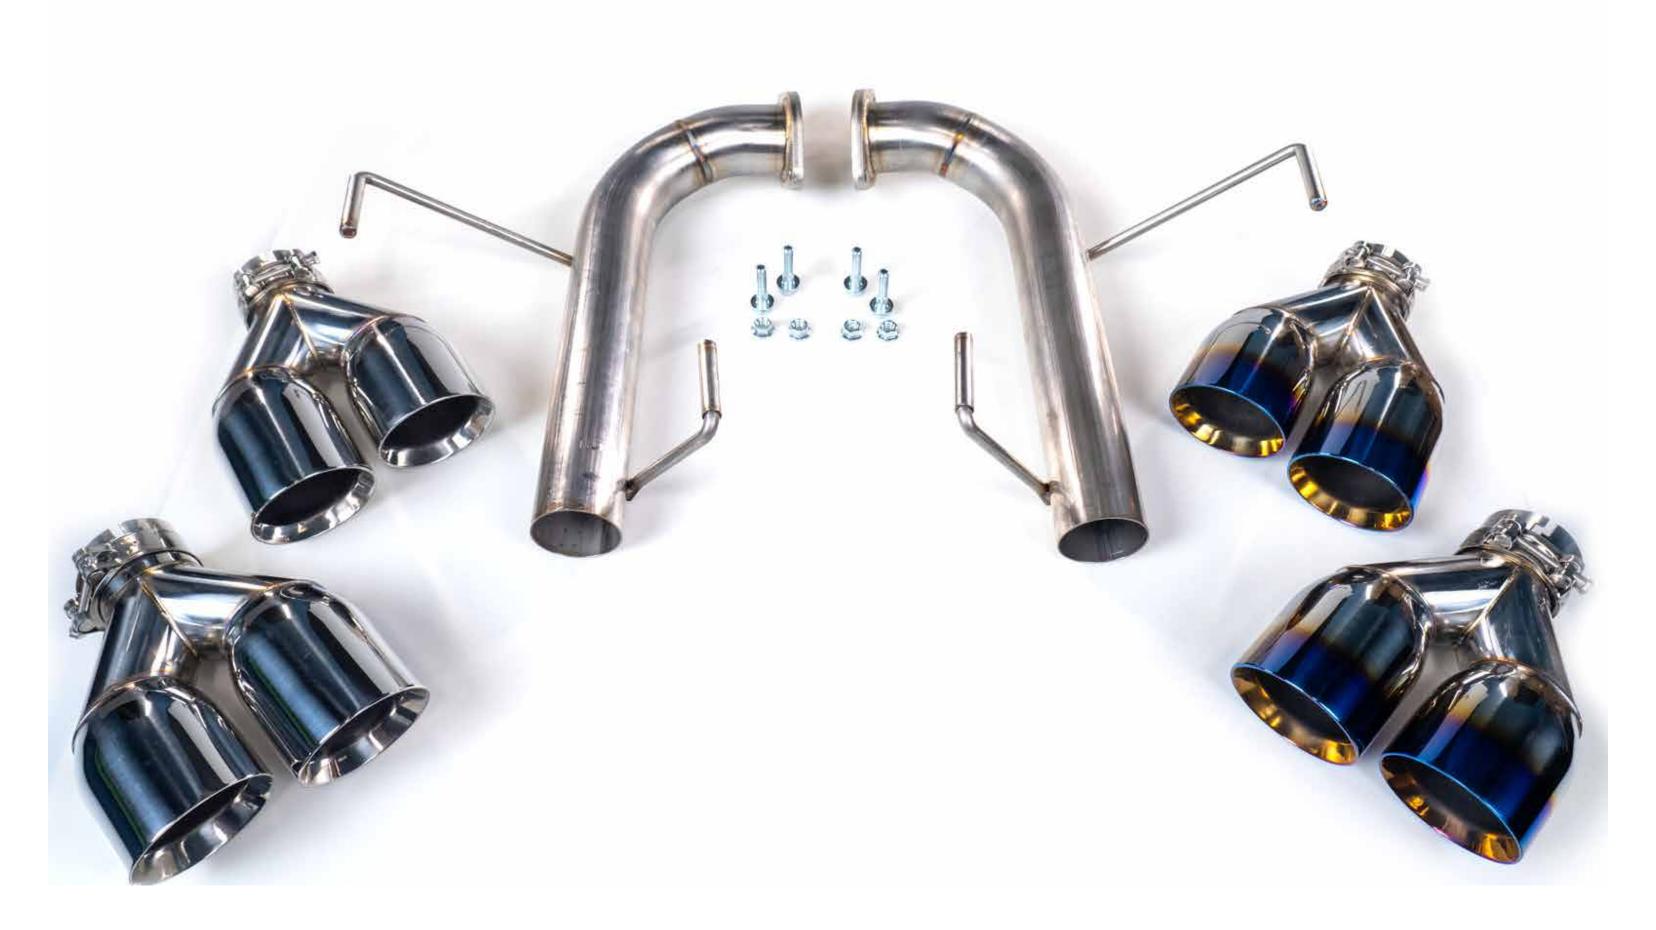

#### What's in the box?

x2 MAP Axlebacks

x2 MAP 3.5" Dual Tips

x2 Tip Clamps

x4 M10x1.25x40mm Bolts

x4 M10x1.25 Flanged Nuts

x1 Anti-seize