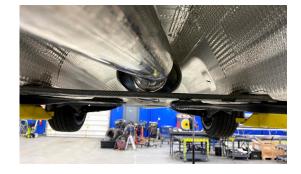

# 9. INSTALL MUFFLER SECTION WITH THE OEM HANGER AND MAP HANGER (AS PICTURED) CONNECT THE Y PIPE AND THE RESONATED SECTION WITH INCLUDED VBANDS, DO NOT TIGHTEN

11. TIGHTEN ALL VBAND CLAMPS STARTING FROM THE DOWNPIPIE TO RESONATED CONNECTION, THEN RESONATOR TO MUFFLER SECTION, AND LASTLY MUFFLER TO