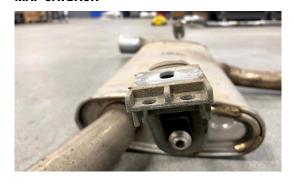

1x 3" Vband Clamp (MAP Downpipe)

1. REMOVE BOTH FRONT AND REAR UNDER CHASSIS BRACKETS (BOTH HAVE 4 13MM NUTS)

2.LOOSEN SLIP CLAMP HOLDING DOWNPIPE AND CATBACK TOGETHER

3. REMOVE CENTER EXHAUST HANGER BY REMOVING THE ONE 13MM NUT

## 4. REMOVE MUFFLER SECTION EXHAUST HANGERS BY REMOVING ALL 13MM NUTS

#### 5. LOWER EXHAUST OFF THE CAR REMOVE EXHAUST HANGERS FROM THE STOCK EXHAUST