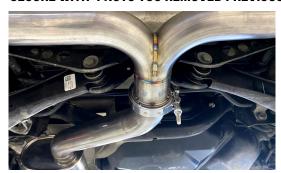

12. INSTALL SLIP ON TIPS, ORIENTAT AS PICTURED TIGHTEN 10MM CLAMP ONCE POSITION IS AS DESIRED.

12. CONTINUED

13. START AND CHECK FOR LEAKS

Y PIPE SECTION

14. REINSTALL UNDER CHASSIS BRACKETS