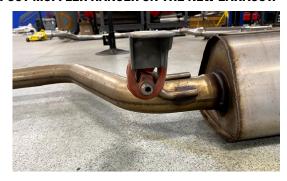

# 9. INSTALL MUFFLER SECTION WITH THE OEM HANGER AND MAP HANGER (AS PICTURED) CONNECT THE Y PIPE AND THE RESONATED SECTION WITH INCLUDED VBANDS, DO NOT TIGHTEN

11. TIGHTEN ALL VBAND CLAMPS STARTING FROM THE DOWNPIPIE TO RESONATED CONNECTION, THEN RESONATOR TO MUFFLER SECTION, AND LASTLY MUFFLER TO