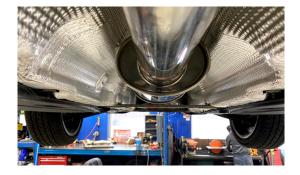

12. INSTALL SLIP ON TIPS, ORIENTAT AS PICTURED TIGHTEN 10MM CLAMP ONCE POSITION IS AS DESIRED.

12. CONTINUED

13. START AND CHECK FOR LEAKS

Y PIPE SECTION

14. REINSTALL UNDER CHASSIS BRACKETS