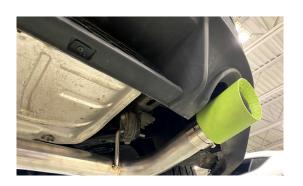

12. INSTALL SLIP ON TIPS, ORIENTAT AS PICTURED TIGHTEN 10MM CLAMP ONCE POSITION IS AS DESIRED.

12. CONTINUED

13. START AND CHECK FOR LEAKS

Y PIPE SECTION

14. REINSTALL UNDER CHASSIS BRACKETS