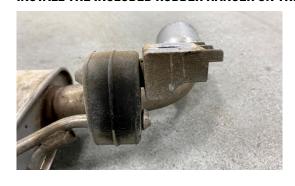

## 6. INSTALL THE EXHAUST HANGERS ONTO THE MAP CATBACK

NOTE: WE INCLUDE ONE EXHAUST HANGER BECAUSE THE GTI HAS AN EXTRA UNUSED HANGER.
INSTALL THE INCLUDED RUBBER HANGER ON THE POST MUFFLER HANGER ON THE NEW EXHAUST.