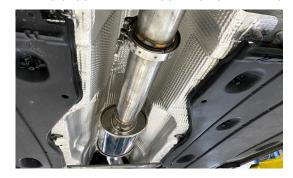

7. INSTALL THE REAR Y PIPE ONTO THE CAR
SECURE WITH 4 NUTS YOU REMOVED PREVIOUSLY

8. INSTALL THE RESONATED SECTION ONTO THE DOWNPIPE AND BE SURE THE PIPE IS CLOCKED IN THE CORRECT ORIENTATION (AS PICTURED)

#### 8. CONTINUED

10. ENSURE ALL PIECES ARE CLOCKED CORRECTLY AND THERE IS PLENTY OF ROOM