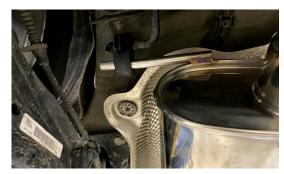

## 6. INSTALL THE EXHAUST HANGERS ONTO THE MAP CATBACK

NOTE: WE INCLUDE ONE EXHAUST HANGER BECAUSE THE GTI HAS AN EXTRA UNUSED HANGER.
INSTALL THE INCLUDED RUBBER HANGER ON THE POST MUFFLER HANGER ON THE NEW EXHAUST.