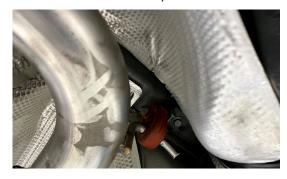

7. INSTALL THE REAR Y PIPE ONTO THE CAR
SECURE WITH 4 NUTS YOU REMOVED PREVIOUSLY

8. INSTALL THE RESONATED SECTION ONTO THE DOWNPIPE AND BE SURE THE PIPE IS CLOCKED IN THE CORRECT ORIENTATION (AS PICTURED)

#### 8. CONTINUED

10. ENSURE ALL PIECES ARE CLOCKED CORRECTLY AND THERE IS PLENTY OF ROOM