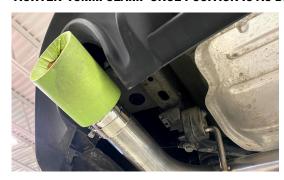

12. INSTALL SLIP ON TIPS, ORIENTAT AS PICTURED TIGHTEN 10MM CLAMP ONCE POSITION IS AS DESIRED.

12. CONTINUED

13. START AND CHECK FOR LEAKS

Y PIPE SECTION

14. REINSTALL UNDER CHASSIS BRACKETS