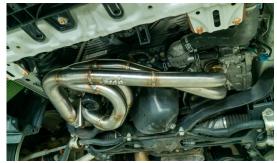

# 7. INSTALL YOUR NEW MAP ELH WITH THE SUPPORT BRACKET IN PLACE

8. INSTALL 2 BOLTS SECURING MAP ELH TO THE UP PIPE

# **8. CONTINUED** MUST DO IN THIS ORDER TO ENSURE The support bracket will seat correctly

11. RELOCATE GROUND STRAP ONTO VALVE COVERS

### 9. REINSTALL 6 14MM NUTS SECURING MAP ELH TO THE ENGINE