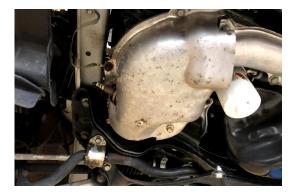

# **INSTALLATION GUIDE** SUBARU EQUAL LENGTH HEADER



# TOOLS REQUIRED:

10mm Socket 12mm Socket 14mm Socket O2 Sensor Socket socket 3/8 Ratchet

### WHAT'S IN THE BOX: 1x MAP EJ25 Header

# 1. RAISE VEHICLE AND REMOVE Lower Splash guard



# 2. REMOVE HEAT SHIELDS COVERING THE EXHAUST MANIFOLD STUDS AND REMOVE GROUND STRAP





### **2. CONTINUED**

### 3. DISCONNECT 02 SENSOR AND REMOVE THE SENSOR FROM THE FACTORY EXHAUST MANIFOLD







4. REMOVE 2 BOLTS SECURING FACTORY Manifold to your up-pipe 5. REMOVE 6 14MM NUTS SECURING FACTORY MANIFOLD







# 6. REMOVE FACTORY MANIFOLD From the vehicle



# 7. INSTALL YOUR NEW MAP ELH WITH THE SUPPORT BRACKET IN PLACE



8. INSTALL 2 BOLTS SECURING MAP ELH TO THE UP PIPE



# **8. CONTINUED** MUST DO IN THIS ORDER TO ENSURE The support bracket will seat correctly



11. RELOCATE GROUND STRAP ONTO VALVE COVERS

### 9. REINSTALL 6 14MM NUTS SECURING MAP ELH TO THE ENGINE



### **12. START UP AND CHECK FOR LEAKS**

### 10. INSTALL 02 SENSOR INTO YOUR MAP ELH



# **13. REINSTALL SPLASH SHIELD**





### THANK YOU FOR CHOOSING MAPERFORMANCE!

If you have any problems or