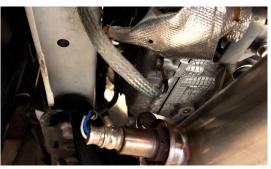

### 3. DISCONNECT 02 SENSOR AND REMOVE THE SENSOR FROM THE FACTORY EXHAUST MANIFOLD

4. REMOVE 2 BOLTS SECURING FACTORY Manifold to your up-pipe 5. REMOVE 6 14MM NUTS SECURING FACTORY MANIFOLD

### 10. INSTALL 02 SENSOR INTO YOUR MAP ELH