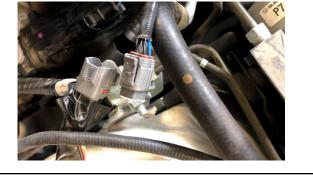

### 3. DISCONNECT 02 SENSOR AND REMOVE THE SENSOR FROM THE FACTORY EXHAUST MANIFOLD

4. REMOVE 2 BOLTS SECURING FACTORY Manifold to your up-pipe 5. REMOVE 6 14MM NUTS SECURING FACTORY MANIFOLD

### 10. INSTALL 02 SENSOR INTO YOUR MAP ELH