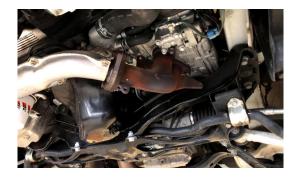

### 3. DISCONNECT 02 SENSOR AND REMOVE THE SENSOR FROM THE FACTORY EXHAUST MANIFOLD

4. REMOVE 2 BOLTS SECURING FACTORY Manifold to your up-pipe 5. REMOVE 6 14MM NUTS SECURING FACTORY MANIFOLD

# 6. REMOVE FACTORY MANIFOLD From the vehicle