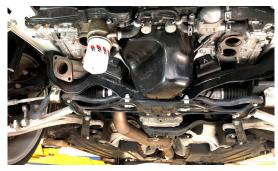

# **INSTALLATION GUIDE** SUBARU EQUAL LENGTH HEADER



# TOOLS REQUIRED:

10mm Socket 12mm Socket 14mm Socket O2 Sensor Socket socket 3/8 Ratchet

### WHAT'S IN THE BOX: 1x MAP EJ25 Header

# 1. RAISE VEHICLE AND REMOVE Lower Splash guard



# 2. REMOVE HEAT SHIELDS COVERING THE EXHAUST MANIFOLD STUDS AND REMOVE GROUND STRAP





### **2. CONTINUED**

### 3. DISCONNECT 02 SENSOR AND REMOVE THE SENSOR FROM THE FACTORY EXHAUST MANIFOLD







4. REMOVE 2 BOLTS SECURING FACTORY Manifold to your up-pipe 5. REMOVE 6 14MM NUTS SECURING FACTORY MANIFOLD







# 6. REMOVE FACTORY MANIFOLD From the vehicle



# 7. INSTALL YOUR NEW MAP ELH WITH THE SUPPORT BRACKET IN PLACE



8. INSTALL 2 BOLTS SECURING MAP ELH TO THE UP PIPE



# **8. CONTINUED** MUST DO IN THIS ORDER TO ENSURE The support bracket will seat correctly



11. RELOCATE GROUND STRAP ONTO VALVE COVERS

### 9. REINSTALL 6 14MM NUTS SECURING MAP ELH TO THE ENGINE



### **12. START UP AND CHECK FOR LEAKS**

### 10. INSTALL 02 SENSOR INTO YOUR MAP ELH



# **13. REINSTALL SPLASH SHIELD**





### THANK YOU FOR CHOOSING MAPERFORMANCE!

If you have any problems or concerns during installation of this product, feel free to call or email us:

#### 1-888-MAPERFORMANCE

sales@maperformance.com Show us some photos! @maperformance / #maperformance