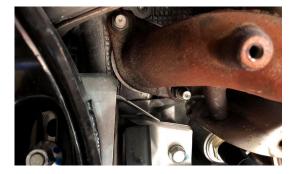

# 2. REMOVE HEAT SHIELDS COVERING THE EXHAUST MANIFOLD STUDS AND REMOVE GROUND STRAP

### **2. CONTINUED**