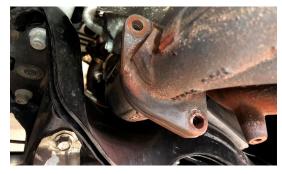

### 3. DISCONNECT 02 SENSOR AND REMOVE THE SENSOR FROM THE FACTORY EXHAUST MANIFOLD

4. REMOVE 2 BOLTS SECURING FACTORY Manifold to your up-pipe 5. REMOVE 6 14MM NUTS SECURING FACTORY MANIFOLD

# 6. REMOVE FACTORY MANIFOLD From the vehicle