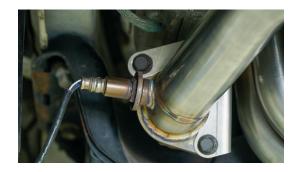

### 3. DISCONNECT 02 SENSOR AND REMOVE THE SENSOR FROM THE FACTORY EXHAUST MANIFOLD

4. REMOVE 2 BOLTS SECURING FACTORY Manifold to your up-pipe 5. REMOVE 6 14MM NUTS SECURING FACTORY MANIFOLD

### 10. INSTALL 02 SENSOR INTO YOUR MAP ELH