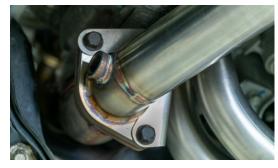

# 7. INSTALL YOUR NEW MAP ELH WITH THE SUPPORT BRACKET IN PLACE

8. INSTALL 2 BOLTS SECURING MAP ELH TO THE UP PIPE

# **8. CONTINUED** MUST DO IN THIS ORDER TO ENSURE The support bracket will seat correctly

11. RELOCATE GROUND STRAP ONTO VALVE COVERS