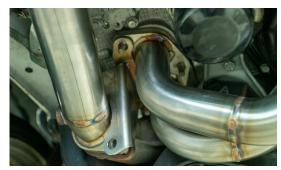

# 7. INSTALL YOUR NEW MAP ELH WITH THE SUPPORT BRACKET IN PLACE

8. INSTALL 2 BOLTS SECURING MAP ELH TO THE UP PIPE

# **8. CONTINUED** MUST DO IN THIS ORDER TO ENSURE The support bracket will seat correctly

11. RELOCATE GROUND STRAP ONTO VALVE COVERS