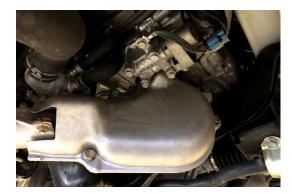

# 2. REMOVE HEAT SHIELDS COVERING THE EXHAUST MANIFOLD STUDS AND REMOVE GROUND STRAP

### **2. CONTINUED**