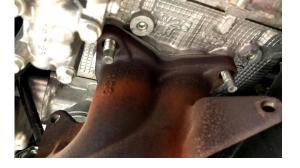

# 7. INSTALL YOUR NEW MAP ELH WITH THE SUPPORT BRACKET IN PLACE

8. INSTALL 2 BOLTS SECURING MAP ELH TO THE UP PIPE

# **8. CONTINUED** MUST DO IN THIS ORDER TO ENSURE The support bracket will seat correctly

11. RELOCATE GROUND STRAP ONTO VALVE COVERS