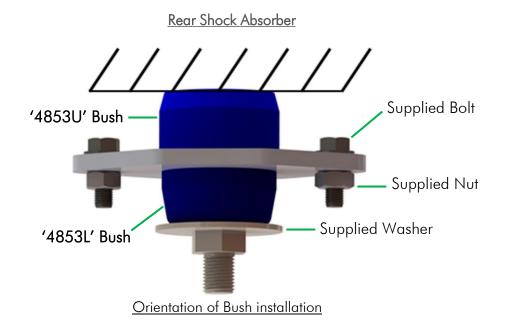

## **Fitting Instructions #4853IS** BMW 1 SERIES E81, E82, E87, E88 SHOCK ABSORBER LOWER BUSHING (REAR)

- With the vehicle on jack stands/hoist, remove the rear lower control arms;
- Then, remove the factory lower shock bush from the lower control arm by undoing the attaching bolts;
- Place the pre-assembled SuperPro bush on the location where the factory bush has left;
- Use the supplied bolts and nuts to attach the new bush to the lower control arm. Please note that the bolt has to be installed from the upper position and then, tighten with the supplied nyloc nut from the lower end;
- Refit the lower control arms to the vehicle. Important: Slide the supplied washer through the shaft of the shock until it hit against the lower bush and then, tighten with the factory nut. This is to prevent the lower bush falling off the assembly.
- o Tighten all bolts to the manufacturers torque specifications;
- Re-assemble the rest of the car and carry out a wheel alignment.