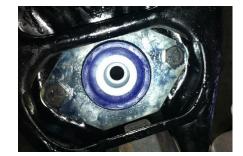

## **Fitting Instructions #4853IS** BMW 1 SERIES E81, E82, E87, E88 SHOCK ABSORBER LOWER BUSHING (REAR)

- With the vehicle on jack stands/hoist, remove the rear lower control arms;
- Then, remove the factory lower shock bush from the lower control arm by undoing the attaching bolts;
- Place the pre-assembled SuperPro bush on the location where the factory bush has left;
- Use the supplied bolts and nuts to attach the new bush to the lower control arm. Please note that the bolt has to be installed from the upper position and then, tighten with the supplied nyloc nut from the lower end;
- Refit the lower control arms to the vehicle. Important: Slide the supplied washer through the shaft of the shock until it hit against the lower bush and then, tighten with the factory nut. This is to prevent the lower bush falling off the assembly.
- o Tighten all bolts to the manufacturers torque specifications;
- Re-assemble the rest of the car and carry out a wheel alignment.