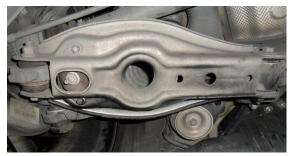

## **Fitting Instructions #4853IS** BMW 1 SERIES E81, E82, E87, E88 SHOCK ABSORBER LOWER BUSHING (REAR)

- With the vehicle on jack stands/hoist, remove the rear lower control arms;
- Then, remove the factory lower shock bush from the lower control arm by undoing the attaching bolts;
- Place the pre-assembled SuperPro bush on the location where the factory bush has left;
- Use the supplied bolts and nuts to attach the new bush to the lower control arm. Please note that the bolt has to be installed from the upper position and then, tighten with the supplied nyloc nut from the lower end;
- Refit the lower control arms to the vehicle. Important: Slide the supplied washer through the shaft of the shock until it hit against the lower bush and then, tighten with the factory nut. This is to prevent the lower bush falling off the assembly.
- o Tighten all bolts to the manufacturers torque specifications;
- Re-assemble the rest of the car and carry out a wheel alignment.

As Viewed from underneath of vehicle

As viewed from above the vehicle