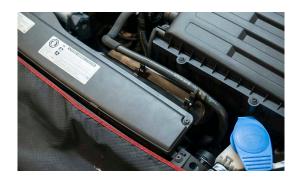

# **INSTALLATION GUIDE**



## MK7 VW GTI AIR INTAKE

## **TOOLS REQUIRED:**

T25 Torx Bit 10mm Socket 8mm Socket **Pliers** 



## WHAT'S IN THE BOX:

- 1 Air Intake Pipe 1 (Optional) Heat Shield
- 1 Green Filter
- 1 Velocity Stack
- 1 SAI Filter
- 1 Mounting Screw 2 Couplers
- 4 Small Clamps
- 1 Large Clamp



## 1. DISCONNECT THE BATTERY



## 2. POP OFF ENGINE COVER



## 3. DISCONNECT SECONDARY AIR PUMP HOSE AND VACUUM LINE - PINCH AND PULL



## 4. REMOVE FRONT VENT FOR AIRBOX

## **5. DISCONNECT TURBO INLET PIPE CLAMP**







6. REMOVE STOCK AIRBOX

7. OPTIONAL HEAD SHIELD INSTALL

8. CLICK INTO PLACE









## 9. INSTALL COUPLER



10. ATTACH MAP INTAKE AND TIGHTEN AT REAR



11. ATTACH SUPPLIED BOLT TO THE HIGH PRESSURE FUEL PUMP HOUSING



12. ATTACH AND ZIP TIE VACUUM HOSE To Brass Barb on Intake



13. INSTALL COUPLER TO VELOCITY STACK THEN COUPLER TO FILTER



14. CONNECT AIR FILTER TO CHARGE PIPE AND TIGHTEN



**15. REMOVE BELLY PAN** 



16. DISCONNECT AND REMOVE SECONDARY AIR PUMP HOSE



17. CLICK FILTER ON AND REINSTALL BELLY PAN



## **18. SECONDARY AIR PUMP HOSE**



19. RECONNECT BATTERY, ENGINE COVER AND AIR VENT - DONE!







## THANK YOU FOR CHOOSING MAPERFORMANCE!

If you have any problems or concerns during installation of this product, feel free to call or email us:

1-888-MAPERFO