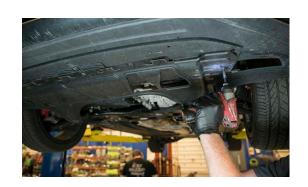

14. CONNECT AIR FILTER TO CHARGE PIPE AND TIGHTEN

**15. REMOVE BELLY PAN** 

16. DISCONNECT AND REMOVE SECONDARY AIR PUMP HOSE

17. CLICK FILTER ON AND REINSTALL BELLY PAN

## **18. SECONDARY AIR PUMP HOSE**

19. RECONNECT BATTERY, ENGINE COVER AND AIR VENT - DONE!