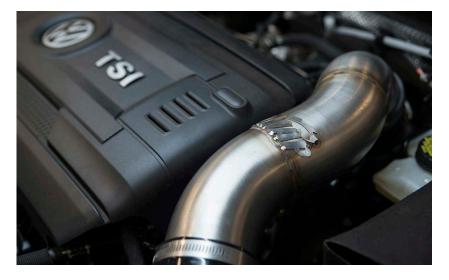

## **5. DISCONNECT TURBO INLET PIPE CLAMP**

6. REMOVE STOCK AIRBOX

7. OPTIONAL HEAD SHIELD INSTALL

8. CLICK INTO PLACE

## 9. INSTALL COUPLER

10. ATTACH MAP INTAKE AND TIGHTEN AT REAR

11. ATTACH SUPPLIED BOLT TO THE HIGH PRESSURE FUEL PUMP HOUSING

12. ATTACH AND ZIP TIE VACUUM HOSE To Brass Barb on Intake

13. INSTALL COUPLER TO VELOCITY STACK THEN COUPLER TO FILTER