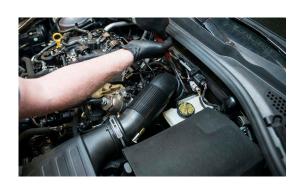

## 9. INSTALL COUPLER

10. ATTACH MAP INTAKE AND TIGHTEN AT REAR

11. ATTACH SUPPLIED BOLT TO THE HIGH PRESSURE FUEL PUMP HOUSING

12. ATTACH AND ZIP TIE VACUUM HOSE To Brass Barb on Intake

13. INSTALL COUPLER TO VELOCITY STACK THEN COUPLER TO FILTER