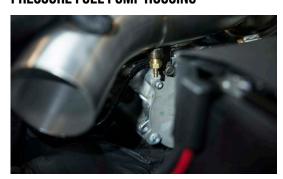

## 9. INSTALL COUPLER

10. ATTACH MAP INTAKE AND TIGHTEN AT REAR

11. ATTACH SUPPLIED BOLT TO THE HIGH PRESSURE FUEL PUMP HOUSING

12. ATTACH AND ZIP TIE VACUUM HOSE To Brass Barb on Intake

13. INSTALL COUPLER TO VELOCITY STACK THEN COUPLER TO FILTER