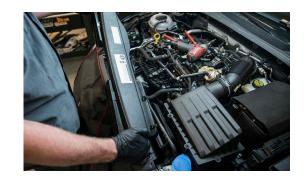

## **5. DISCONNECT TURBO INLET PIPE CLAMP**

6. REMOVE STOCK AIRBOX

7. OPTIONAL HEAD SHIELD INSTALL

8. CLICK INTO PLACE