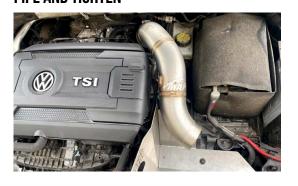

14. CONNECT AIR FILTER TO CHARGE PIPE AND TIGHTEN

**15. REMOVE BELLY PAN** 

16. DISCONNECT AND REMOVE SECONDARY AIR PUMP HOSE

17. CLICK FILTER ON AND REINSTALL BELLY PAN