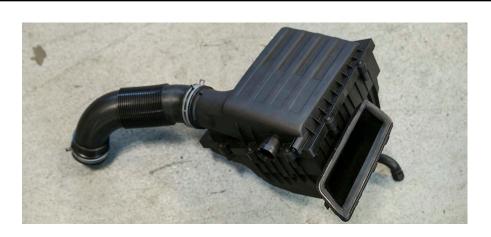

## WHAT'S IN THE BOX:

- 1 Air Intake Pipe 1 (Optional) Heat Shield
- 1 Green Filter
- 1 Velocity Stack
- 1 SAI Filter
- 1 Mounting Screw 2 Couplers
- 4 Small Clamps
- 1 Large Clamp