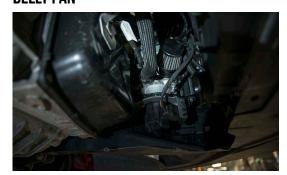

14. CONNECT AIR FILTER TO CHARGE PIPE AND TIGHTEN

**15. REMOVE BELLY PAN** 

16. DISCONNECT AND REMOVE SECONDARY AIR PUMP HOSE

17. CLICK FILTER ON AND REINSTALL BELLY PAN