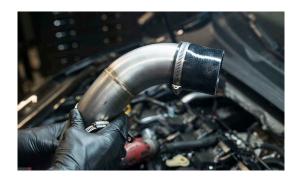

## 9. INSTALL COUPLER

10. ATTACH MAP INTAKE AND TIGHTEN AT REAR

11. ATTACH SUPPLIED BOLT TO THE HIGH PRESSURE FUEL PUMP HOUSING

12. ATTACH AND ZIP TIE VACUUM HOSE To Brass Barb on Intake

13. INSTALL COUPLER TO VELOCITY STACK THEN COUPLER TO FILTER