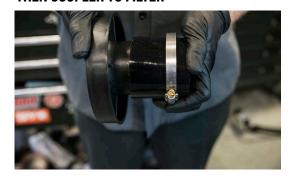

## 9. INSTALL COUPLER

10. ATTACH MAP INTAKE AND TIGHTEN AT REAR

11. ATTACH SUPPLIED BOLT TO THE HIGH PRESSURE FUEL PUMP HOUSING

12. ATTACH AND ZIP TIE VACUUM HOSE To Brass Barb on Intake

13. INSTALL COUPLER TO VELOCITY STACK THEN COUPLER TO FILTER