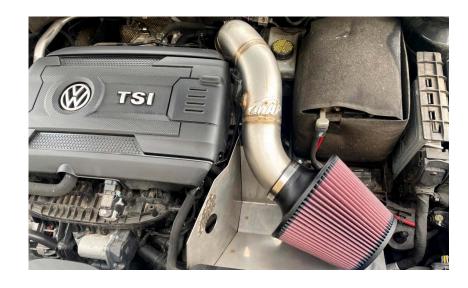

## 9. INSTALL COUPLER

10. ATTACH MAP INTAKE AND TIGHTEN AT REAR

11. ATTACH SUPPLIED BOLT TO THE HIGH PRESSURE FUEL PUMP HOUSING

12. ATTACH AND ZIP TIE VACUUM HOSE To Brass Barb on Intake

13. INSTALL COUPLER TO VELOCITY STACK THEN COUPLER TO FILTER