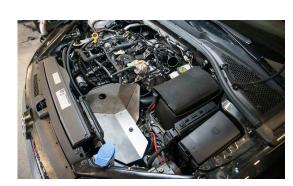

## 4. REMOVE FRONT VENT FOR AIRBOX

## **5. DISCONNECT TURBO INLET PIPE CLAMP**

6. REMOVE STOCK AIRBOX

7. OPTIONAL HEAD SHIELD INSTALL

8. CLICK INTO PLACE