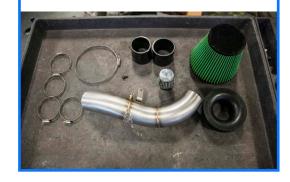

## WHAT'S IN THE BOX:

- 1 Air Intake Pipe 1 (Optional) Heat Shield
- 1 Green Filter
- 1 Velocity Stack
- 1 SAI Filter
- 1 Mounting Screw 2 Couplers
- 4 Small Clamps
- 1 Large Clamp