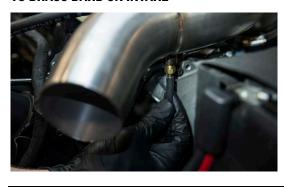

## 9. INSTALL COUPLER

10. ATTACH MAP INTAKE AND TIGHTEN AT REAR

11. ATTACH SUPPLIED BOLT TO THE HIGH PRESSURE FUEL PUMP HOUSING

12. ATTACH AND ZIP TIE VACUUM HOSE To Brass Barb on Intake

13. INSTALL COUPLER TO VELOCITY STACK THEN COUPLER TO FILTER