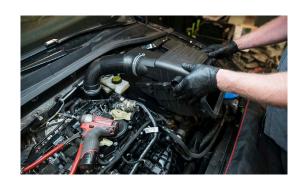

## **5. DISCONNECT TURBO INLET PIPE CLAMP**

6. REMOVE STOCK AIRBOX

7. OPTIONAL HEAD SHIELD INSTALL

8. CLICK INTO PLACE

## 9. INSTALL COUPLER

10. ATTACH MAP INTAKE AND TIGHTEN AT REAR

11. ATTACH SUPPLIED BOLT TO THE HIGH PRESSURE FUEL PUMP HOUSING

12. ATTACH AND ZIP TIE VACUUM HOSE To Brass Barb on Intake

13. INSTALL COUPLER TO VELOCITY STACK THEN COUPLER TO FILTER