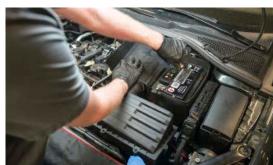

COVER



## 3. DISCONNECT SECONDARY AIR PUMP HOSE AND VACUUM LINE - PINCH AND PULL



## 4. REMOVE FRONT VENT FOR AIRBOX

## **5. DISCONNECT TURBO INLET PIPE CLAMP**







6. REMOVE STOCK AIRBOX

7. OPTIONAL HEAD SHIELD INSTALL

8. CLICK INTO PLACE









## 9. INSTALL COUPLER



10. ATTACH MAP INTAKE AND TIGHTEN AT REAR



11. ATTACH SUPPLIED BOLT TO THE HIGH PRESSURE FUEL PUMP HOUSING



12. ATTACH AND ZIP TIE VACUUM HOSE To Brass Barb on Intake



13. INSTALL COUPLER TO VELOCITY STACK THEN COUPLER TO FILTER



14. CONNECT AIR FILTER TO CHARGE PIPE AND TIGHTEN



**15. REMOVE BELLY PAN** 



16. DISCONNECT AND REMOVE SECONDARY AIR PUMP HOSE



17. CLICK FILTER ON AND REINSTALL BELLY PAN



## **18. SECONDARY AIR PUMP HOSE**



19. RECONNECT BATTERY, ENGINE COVER AND AIR VENT - DONE!







## THANK YOU FOR CHOOSING MAPERFORMANCE!

If you have any problems or concerns during installation of this product, feel free to call or email us:

1-888-MAPERFORMANCE
ajohnson@maperformance.com
Show us some photos! @maperformance / #maperformance