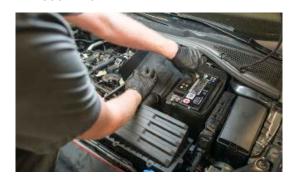

# **INSTALLATION GUIDE**



## MK7 VW GTI AIR INTAKE

## **TOOLS REQUIRED:**

T25 Torx Bit 10mm Socket 8mm Socket **Pliers** 



## WHAT'S IN THE BOX:

- 1 Air Intake Pipe 1 (Optional) Heat Shield
- 1 Green Filter
- 1 Velocity Stack
- 1 SAI Filter
- 1 Mounting Screw 2 Couplers
- 4 Small Clamps
- 1 Large Clamp



## 1. DISCONNECT THE BATTERY



## 2. POP OFF ENGINE COVER



## 3. DISCONNECT SECONDARY AIR PUMP HOSE AND VACUUM LINE - PINCH AND PULL



## 4. REMOVE FRONT VENT FOR AIRBOX

## **5. DISCONNECT TURBO INLET PIPE CLAMP**







6. REMOVE STOCK AIRBOX

7. OPTIONAL HEAD SHIELD INSTALL

8. CLICK INTO PLACE









## 9. INSTALL COUPLER



10. ATTACH MAP INTAKE AND TIGHTEN AT REAR



11. ATTACH SUPPLIED BOLT TO THE HIGH PRESSURE FUEL PUMP HOUSING



12. ATTACH AND ZIP TIE VACUUM HOSE To Brass Barb on Intake



13. INSTALL COUPLER TO VELOCITY STACK THEN COUPLER TO FILTER



14. CONNECT AIR FILTER TO CHARGE PIPE AND TIGHTEN



**15. REMOVE BELLY PAN** 



16. DISCONNECT AND REMOVE SECONDARY AIR PUMP HOSE



17. CLICK FILTER ON AND REINSTALL BELLY PAN



## **18. SECONDARY AIR PUMP HOSE**



19. RECONNECT BATTERY, ENGINE COVER