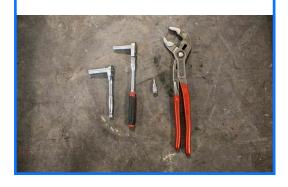

# **INSTALLATION GUIDE**



## MK7 VW GTI AIR INTAKE

## **TOOLS REQUIRED:**

T25 Torx Bit 10mm Socket 8mm Socket **Pliers** 



## WHAT'S IN THE BOX:

- 1 Air Intake Pipe 1 (Optional) Heat Shield
- 1 Green Filter
- 1 Velocity Stack
- 1 SAI Filter
- 1 Mounting Screw 2 Couplers
- 4 Small Clamps
- 1 Large Clamp



## 1. DISCONNECT THE BATTERY



## 2. POP OFF ENGINE COVER



## 3. DISCONNECT SECONDARY AIR PUMP HOSE AND VACUUM LINE - PINCH AND PULL



## 4. REMOVE FRONT VENT FOR AIRBOX

## **5. DISCONNECT TURBO INLET PIPE CLAMP**







6. REMOVE STOCK AIRBOX

7. OPTIONAL HEAD SHIELD INSTALL

8. CLICK INTO PLACE









## 9. INSTALL COUPLER



10. ATTACH MAP INTAKE AND TIGHTEN AT REAR



11. ATTACH SUPPLIED BOLT TO THE HIGH PRESSURE FUEL PUMP HOUSING



12. ATTACH AND ZIP TIE VACUUM HOSE To Brass Barb on Intake



13. INSTALL COUPLER TO VELOCITY STACK THEN COUPLER TO FILTER



14. CONNECT AIR FILTER TO CHARGE PIPE