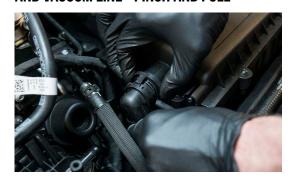

# **INSTALLATION GUIDE**



## MK7 VW GTI AIR INTAKE

## **TOOLS REQUIRED:**

T25 Torx Bit 10mm Socket 8mm Socket **Pliers** 



## WHAT'S IN THE BOX:

- 1 Air Intake Pipe 1 (Optional) Heat Shield
- 1 Green Filter
- 1 Velocity Stack
- 1 SAI Filter
- 1 Mounting Screw 2 Couplers
- 4 Small Clamps
- 1 Large Clamp



## 1. DISCONNECT THE BATTERY



## 2. POP OFF ENGINE COVER



## 3. DISCONNECT SECONDARY AIR PUMP HOSE AND VACUUM LINE - PINCH AND PULL



## 4. REMOVE FRONT VENT FOR AIRBOX

## **5. DISCONNECT TURBO INLET PIPE CLAMP**







6. REMOVE STOCK AIRBOX

7. OPTIONAL HEAD SHIELD INSTALL

8. CLICK INTO PLACE









## 9. INSTALL COUPLER



10. ATTACH MAP INTAKE AND TIGHTEN AT REAR



11. ATTACH SUPPLIED BOLT TO THE HIGH PRESSURE FUEL PUMP HOUSING



12. ATTACH AND ZIP TIE VACUUM HOSE To Brass Barb on Intake



13. INSTALL COUPLER TO VELOCITY STACK THEN COUPLER TO FILTER



14. CONNECT AIR FILTER TO CHARGE PIPE AND TIGHTEN



**15. REMOVE BELLY PAN** 



16. DISCONNECT AND REMOVE SECONDARY AIR PUMP HOSE



17. CLICK FILTER ON AND REINSTALL BELLY PAN



## **18. SECONDARY AIR PUMP HOSE**



19. RECONNECT BATTERY, ENGINE COVER AND AIR VENT - DONE!







## THANK YOU FOR CHOOSING MAPERFORMANCE!

If you have any problems or concerns