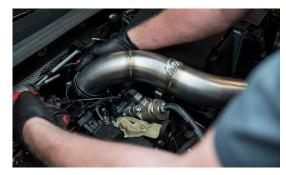

## 9. INSTALL COUPLER

10. ATTACH MAP INTAKE AND TIGHTEN AT REAR

11. ATTACH SUPPLIED BOLT TO THE HIGH PRESSURE FUEL PUMP HOUSING

12. ATTACH AND ZIP TIE VACUUM HOSE To Brass Barb on Intake

13. INSTALL COUPLER TO VELOCITY STACK THEN COUPLER TO FILTER

14. CONNECT AIR FILTER TO CHARGE PIPE AND TIGHTEN

**15. REMOVE BELLY PAN** 

16. DISCONNECT AND REMOVE SECONDARY AIR PUMP HOSE

17. CLICK FILTER ON AND REINSTALL BELLY PAN